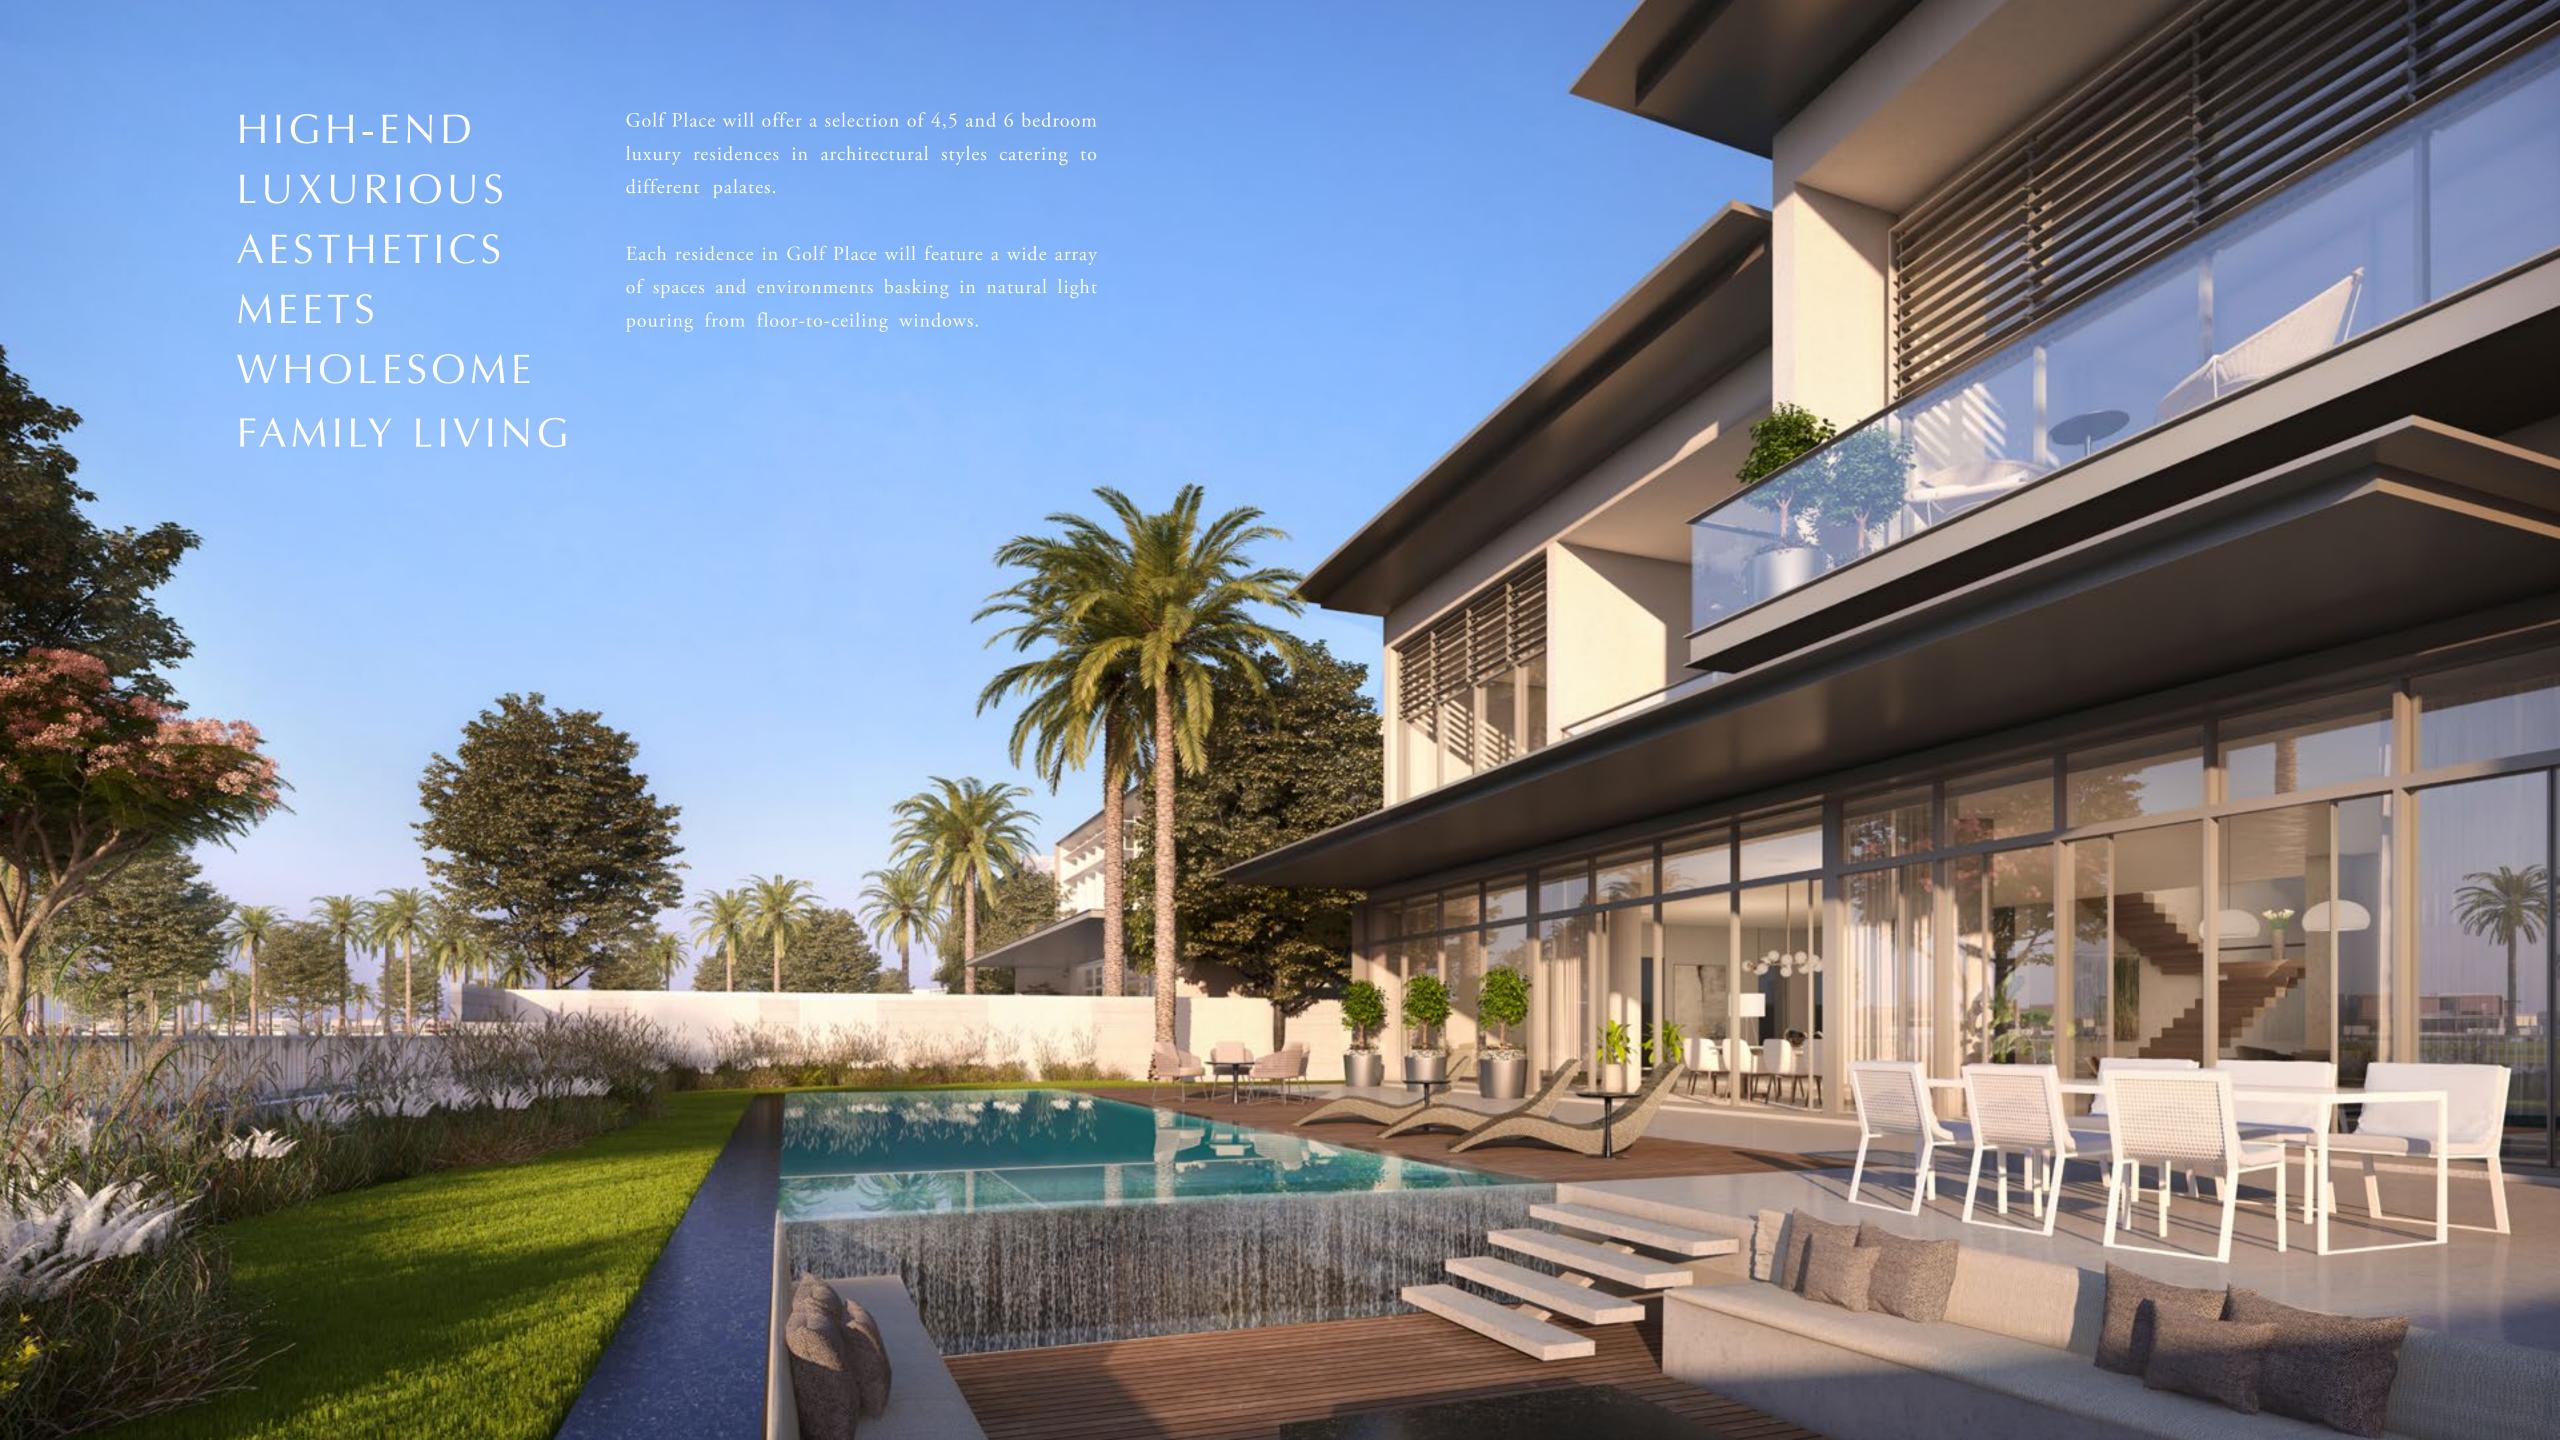

## TYPES OF RESIDENCES

The Golf Place residences come in two types: the 6-bedroom Golf Place Vistas and the 4, 5 and 6 bedroom Golf Place Villas.

GOLF PLACE

at Dubai Hills