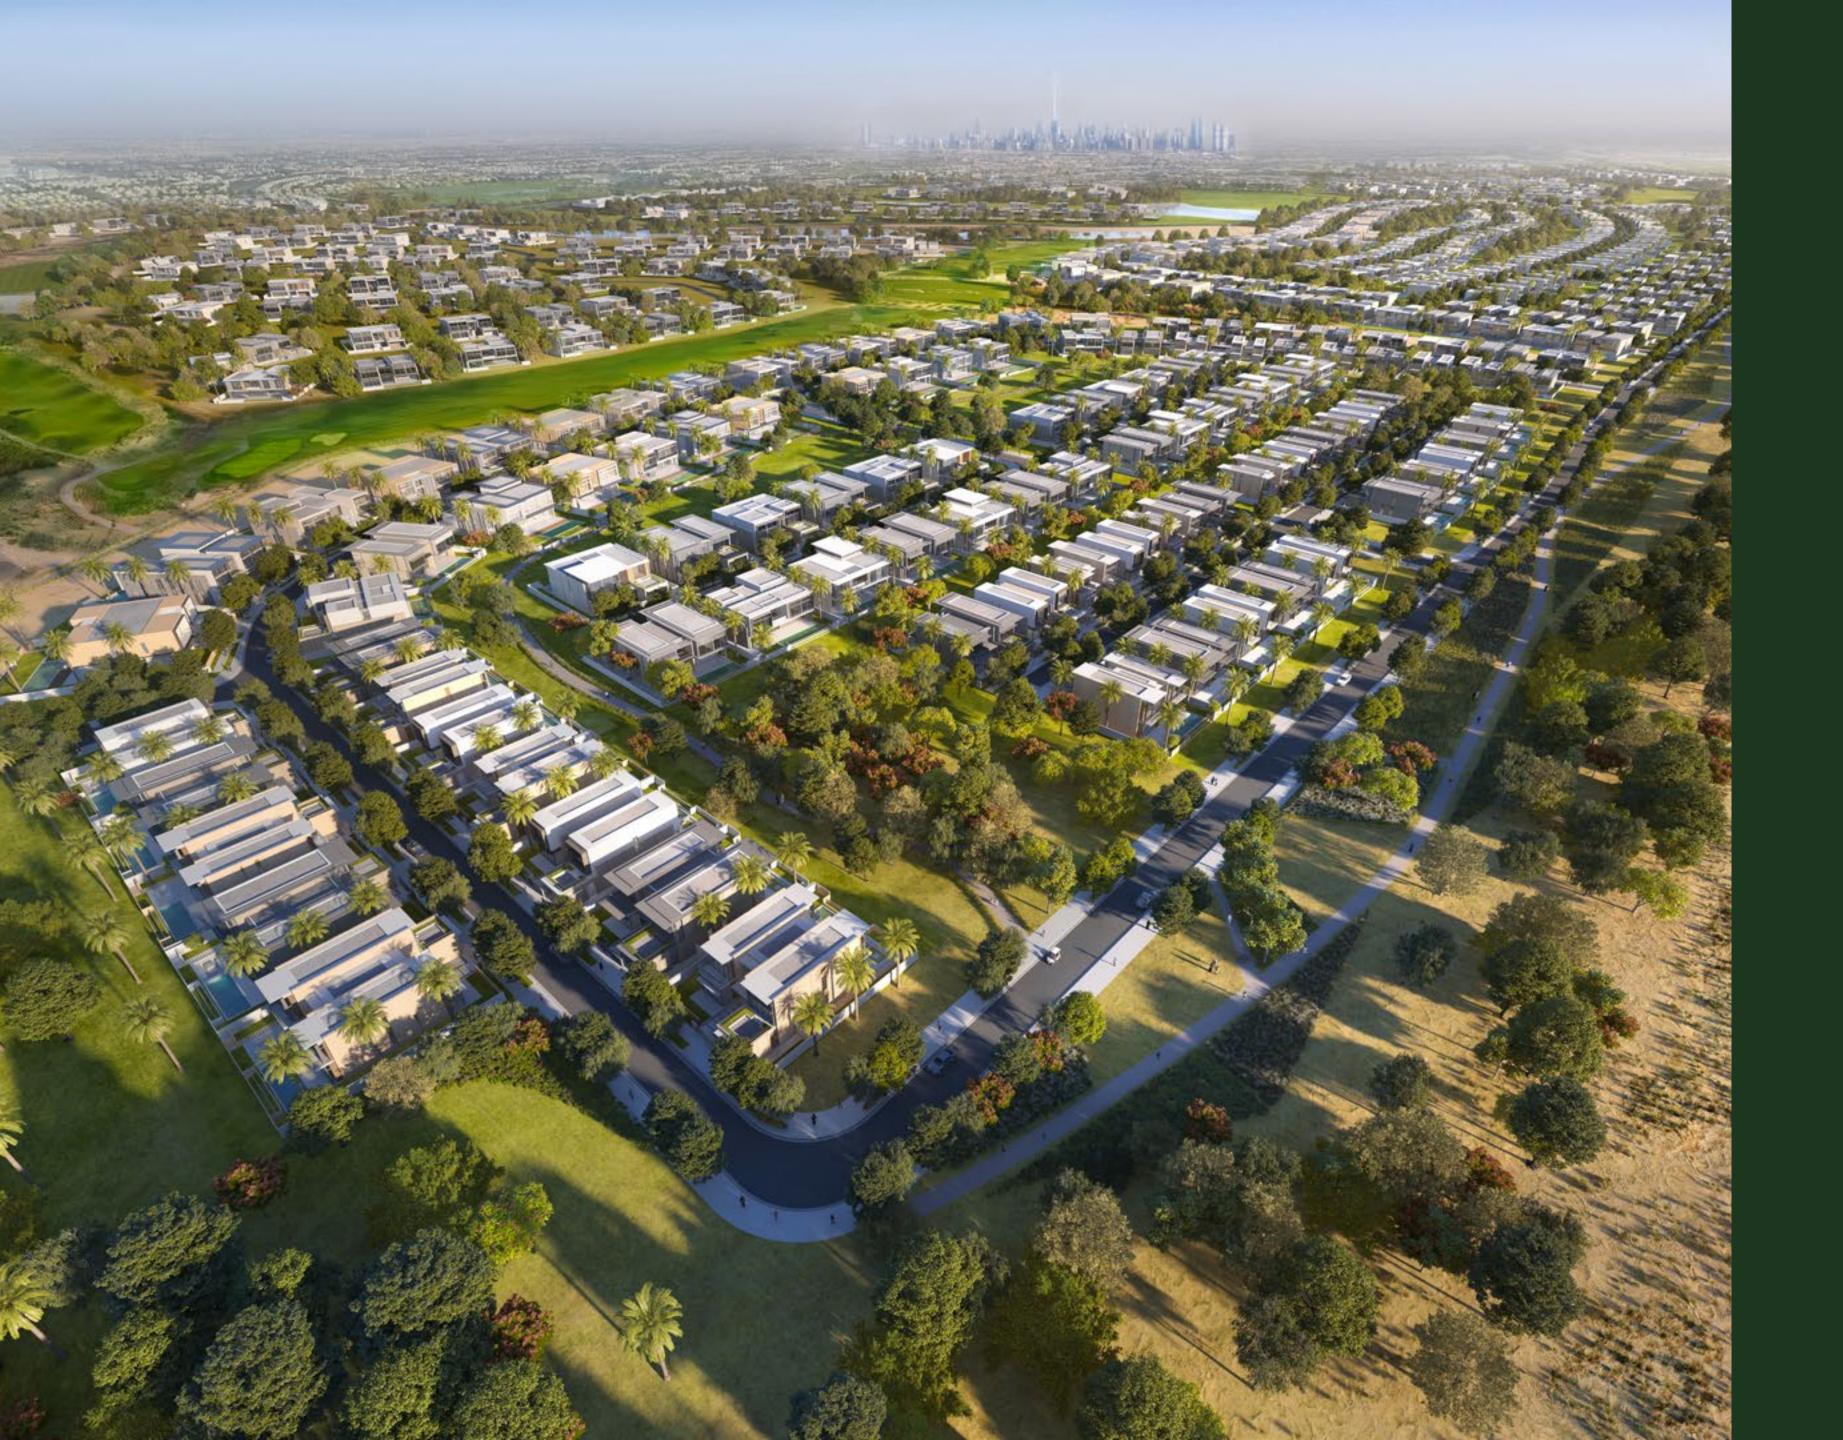

### DUBAI HILLS ESTATE

Dubai Hills Estate is a unique blend of elegantlyplanned neighbourhoods centred around a
magnificent 18-hole championship golf course.

As the largest development of its kind in the
region, it's an exciting new way to live – in a city
within a city. Sustainably designed, Dubai Hills
Estate is the first of its kind. This masterfullyplanned 2,700-acre multi-purpose development
will form an integral part of the Mohammed
Bin Rashid City (MBR City). Dubai Hills Park
serves as a destination choice for all. Some of the
world's finest signature landscape architects have
worked in collaboration to create this
stunning masterpiece.

# THE PERFECT BALANCE OF FAMILY & SPORTING LIFESTYLES

The luxury villa community Golf Place is every modern homeowner's dream realised. With sprawling villas exuding elegance and comfort, as well as an 18-hole championship golf course at your doorstep, its the perfect amalgam of trendsetting family and sporting lifestyles.

# PALM TREES, LUSH FAIRWAYS & MORE

What truly sets Golf Place apart is views of the clean-cut golf course, lush fairways, winding walkways, meticulously landscaped parks and gardens, as well as vast open spaces that would enhance the life of every resident.