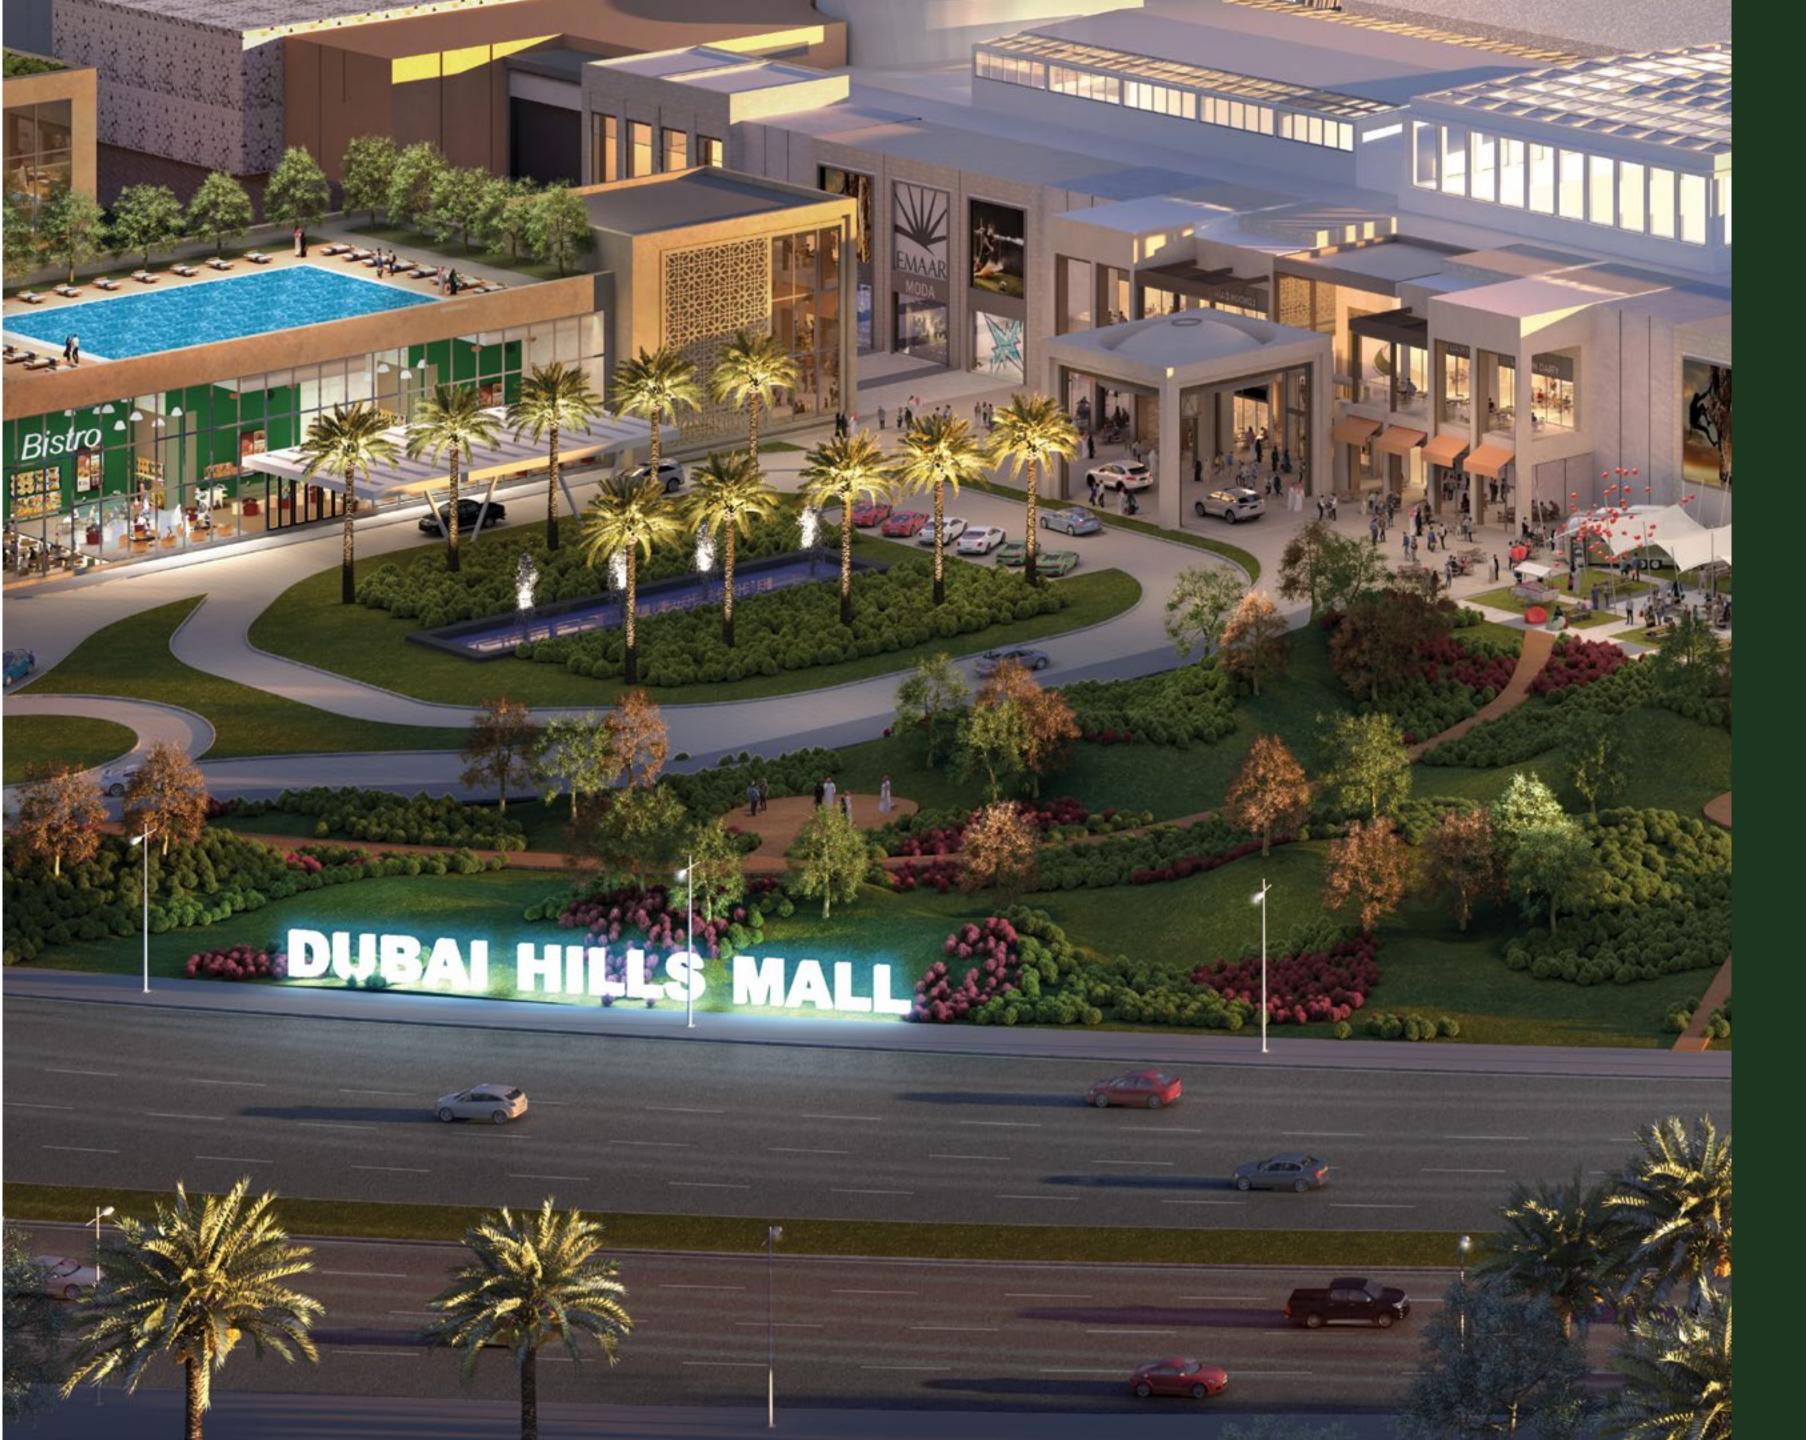

### DUBAI HILLS MALL

Located in the heart of Dubai Hills Estate,

Dubai Hills Mall is set to become an inspiring
centre of shopping, entertainment and leisure.

Built on two levels, the mall will offer almost

2 million sq. ft. of space, set aside for over 700
retail and F&B outlets, as well as cinema and
family entertainment, along with a hypermarket.