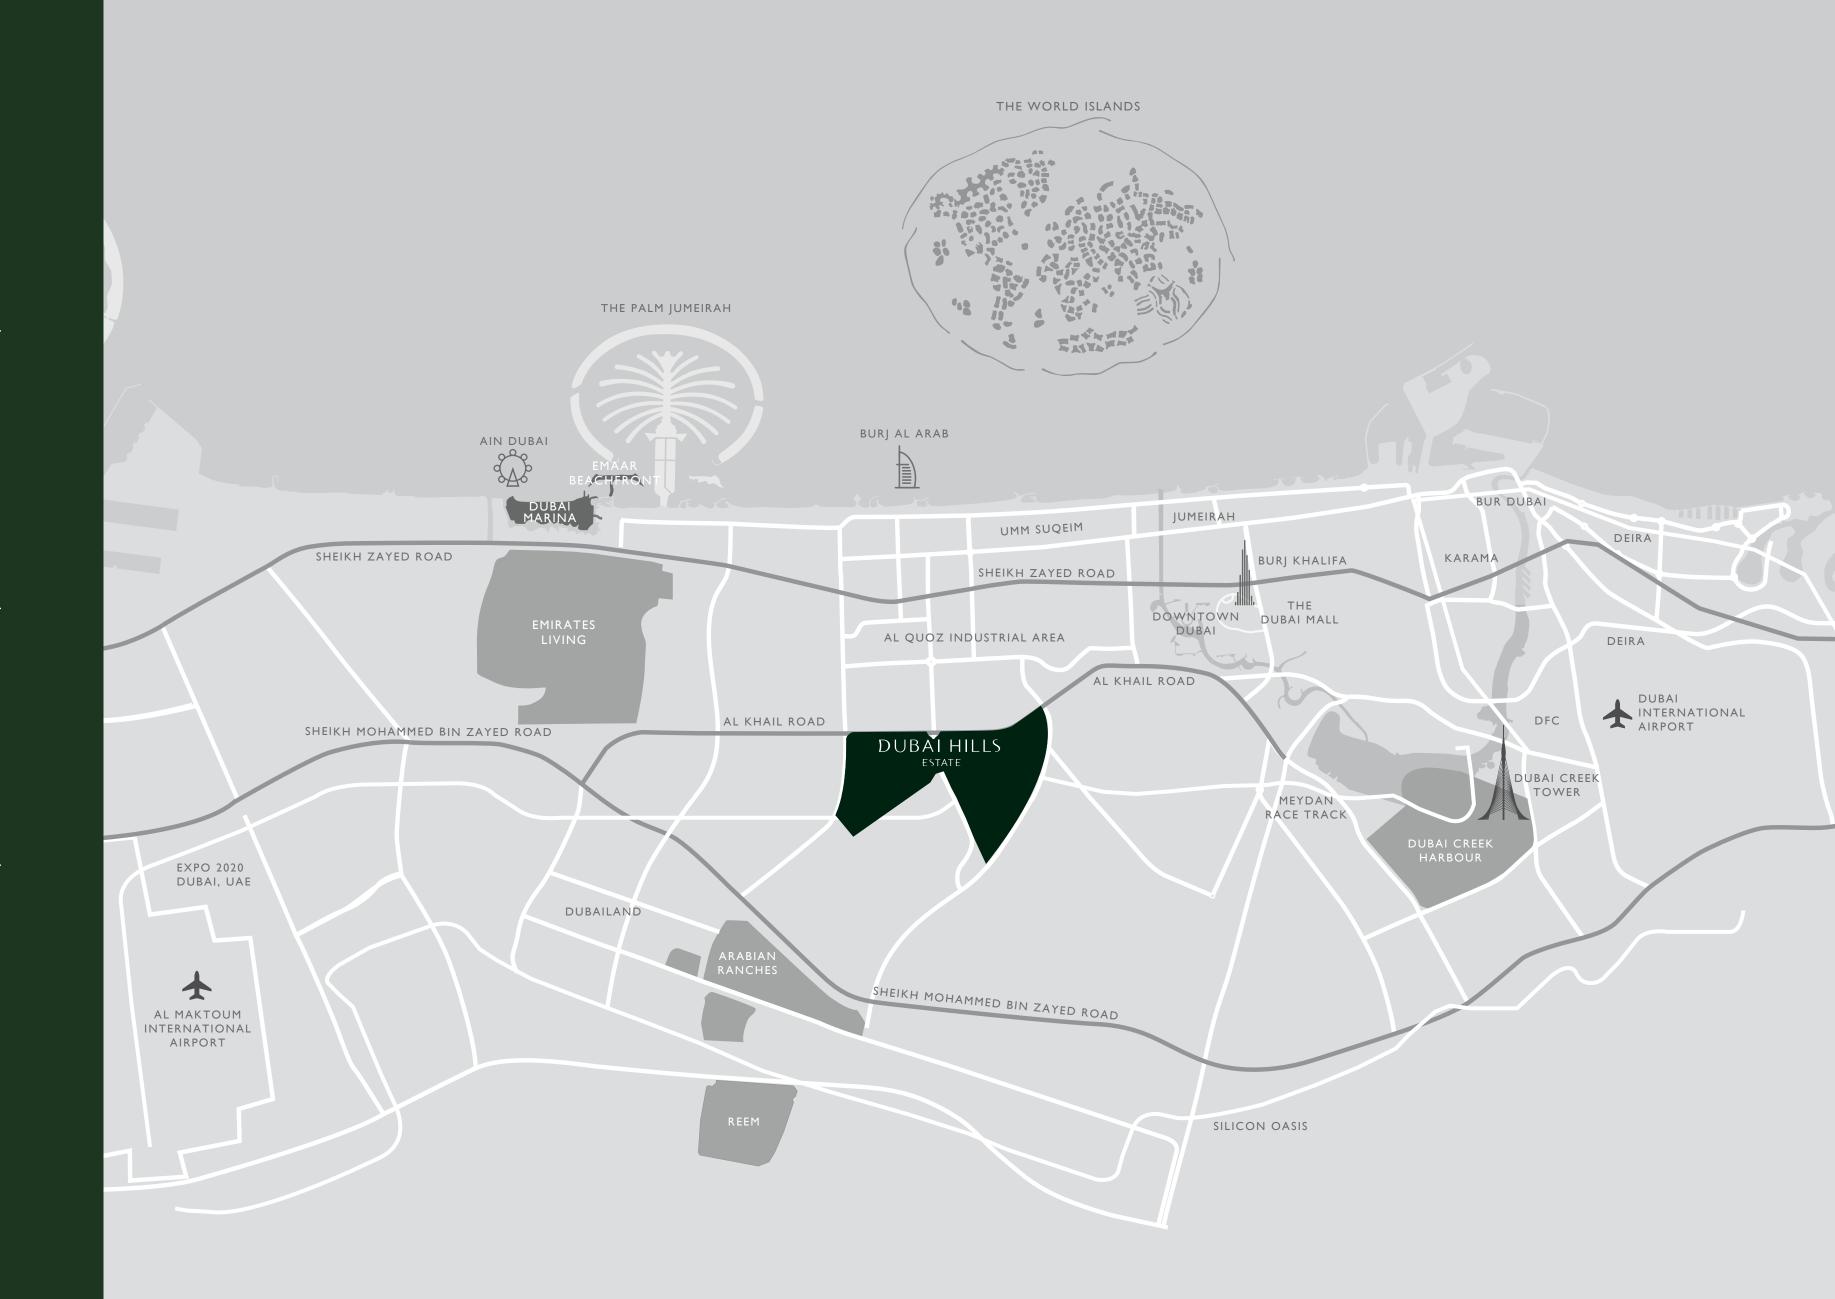

### AL KHAIL ROAD AL KHAIL ROAD PARK HEIGHTS I PARK HEIGHTS II PARK RIDGE MULBERRY II MULBERRY I CLUB VILLAS SIDRA 3 SIDRA 2 AL MARABEA ST. FAIRWAYS .... SIDRA 1 MAPLE II GOLF **PLACE** LEGEND Future Metro Line (subject to change)

#### LOCATION

Offering easy access of the Golf Club House with a selection of restaurants and leisure facilities,
Golf Place residents will be next door to Dubai
Hills Mall, a regional retail and leisure
destination scheduled to open late 2019 with
over 750 outlets including an array of 'fast
fashion' retail stores, restaurants and cafés. Golf
Place residences are only steps away from the
18-acre Dubai Hills Park, a sheltered, green oasis
and a destination choice for all.

Estate, Golf Place is conveniently set away from
the bustle of the city, yet almost equal distance
from the exuberance of Downtown Dubai, the
vibrancy of Dubai Marina and the escapism of
the Umm Suqeim beach.

Furthermore, the area will feature seamless accessibility to Metro stations, and be part of an integrated bus network.