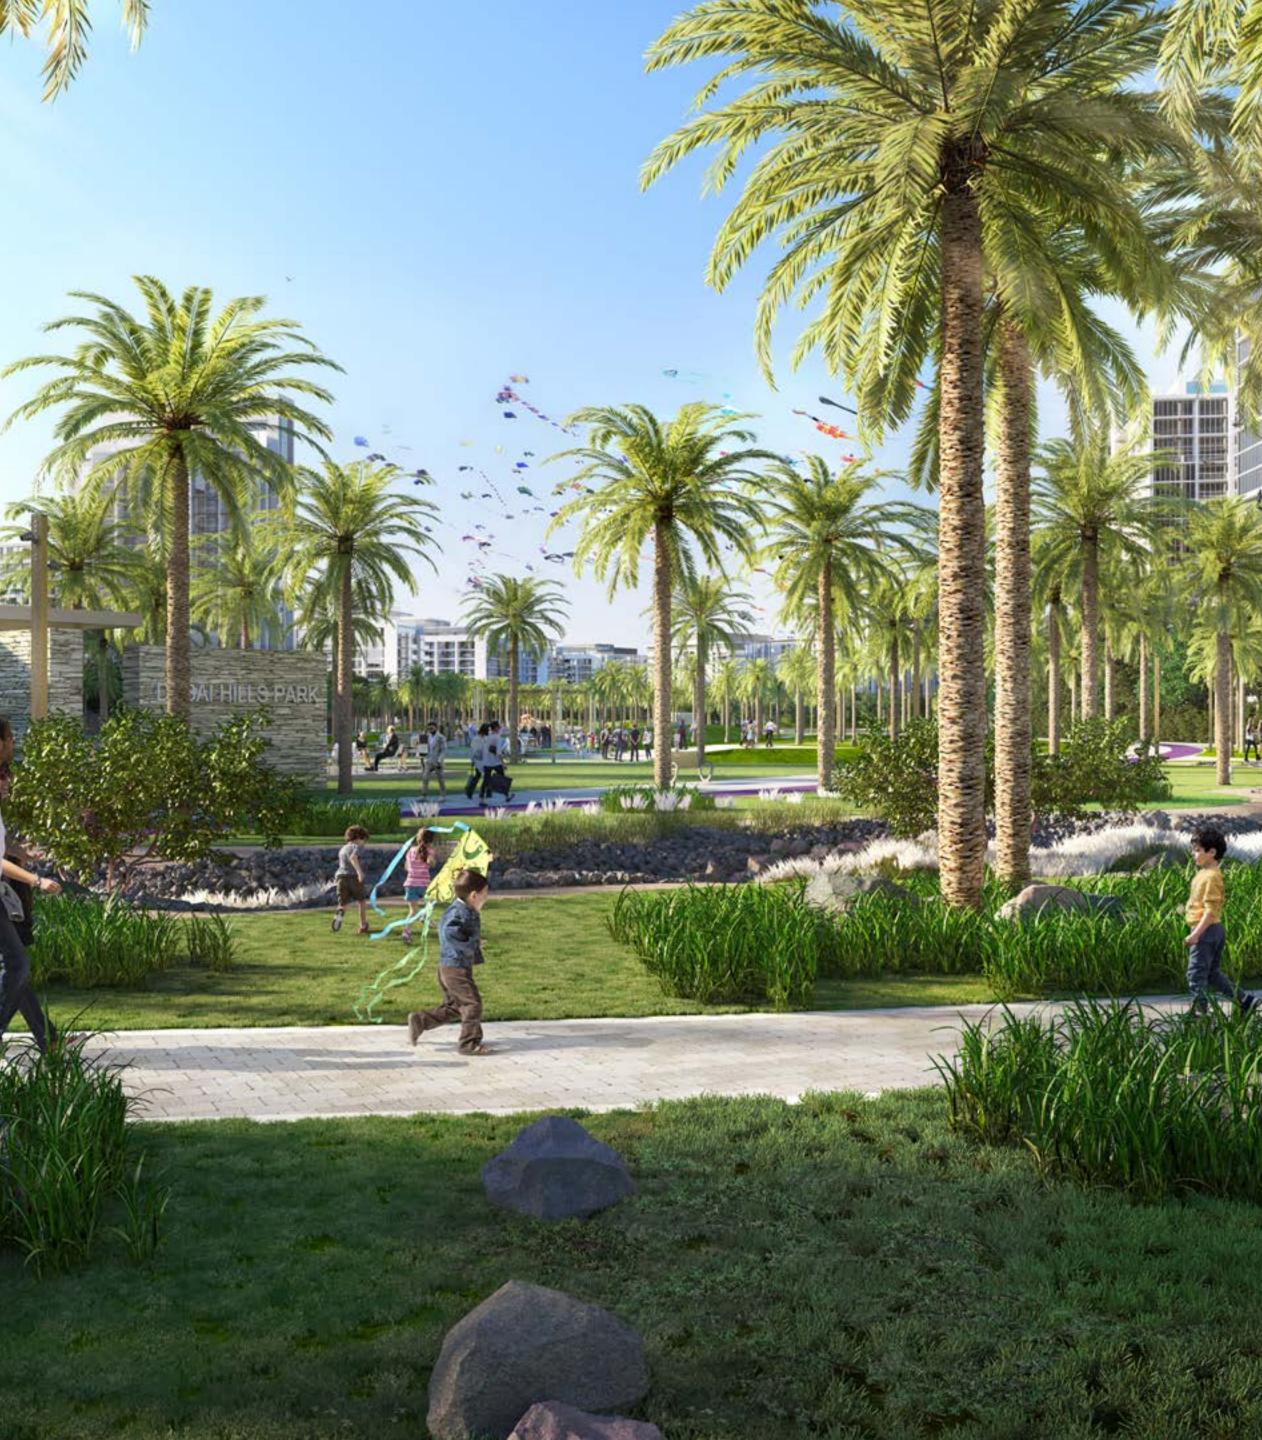

### YOUR VERY OWN CENTRAL PARK

Spanning an impressive 180,000 sqm – four times the size of Place de l'Étoile in Paris – Dubai Hills Park is a lush green oasis at your doorstep with plenty of activities that nourish the mind, body and soul.