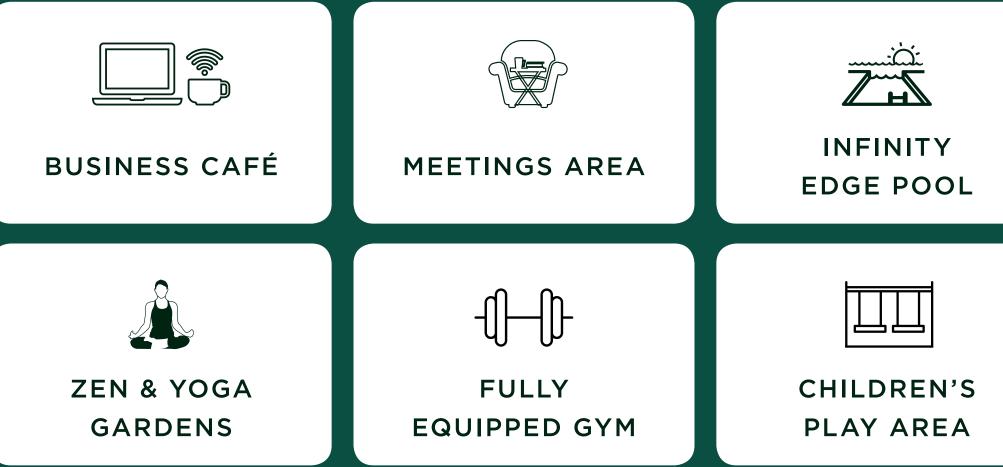

#### SHARED AMENITIES ACROSS 3 TOWERS

The apartments at Executive Residences II are equipped with everything from efficient layouts to floor-to-ceiling windows and inspiring views of nature.