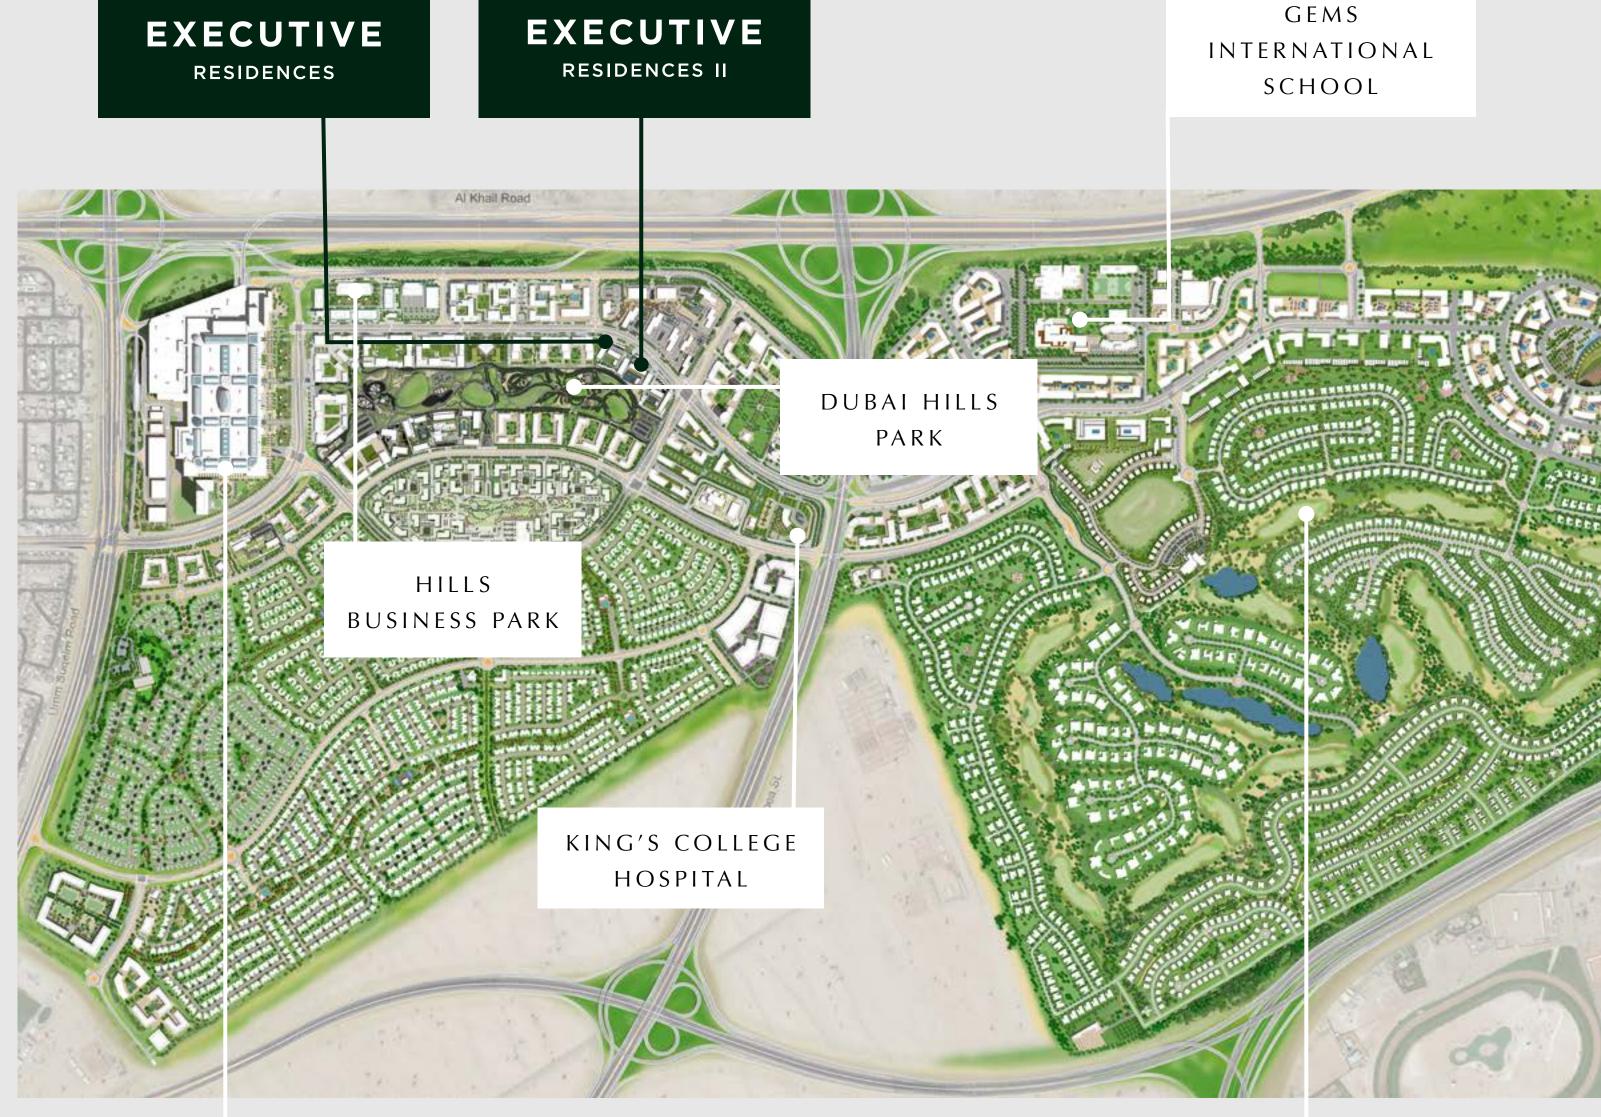

# THE GREEN HEART OF DUBAI

At the heart of Executive Residences II are views to Dubai Hills Park. In addition to remarkable proximity to the park and the Dubai Hills Mall, live with the following conveniences at your doorstep:

#### Surrounded By:

HILLS **BUSINESS PARK** 

DUBAI HILLS PARK

DUBAI HILLS MALL

DUBAI HILLS MALL

DUBAI HILLS GOLF COURSE