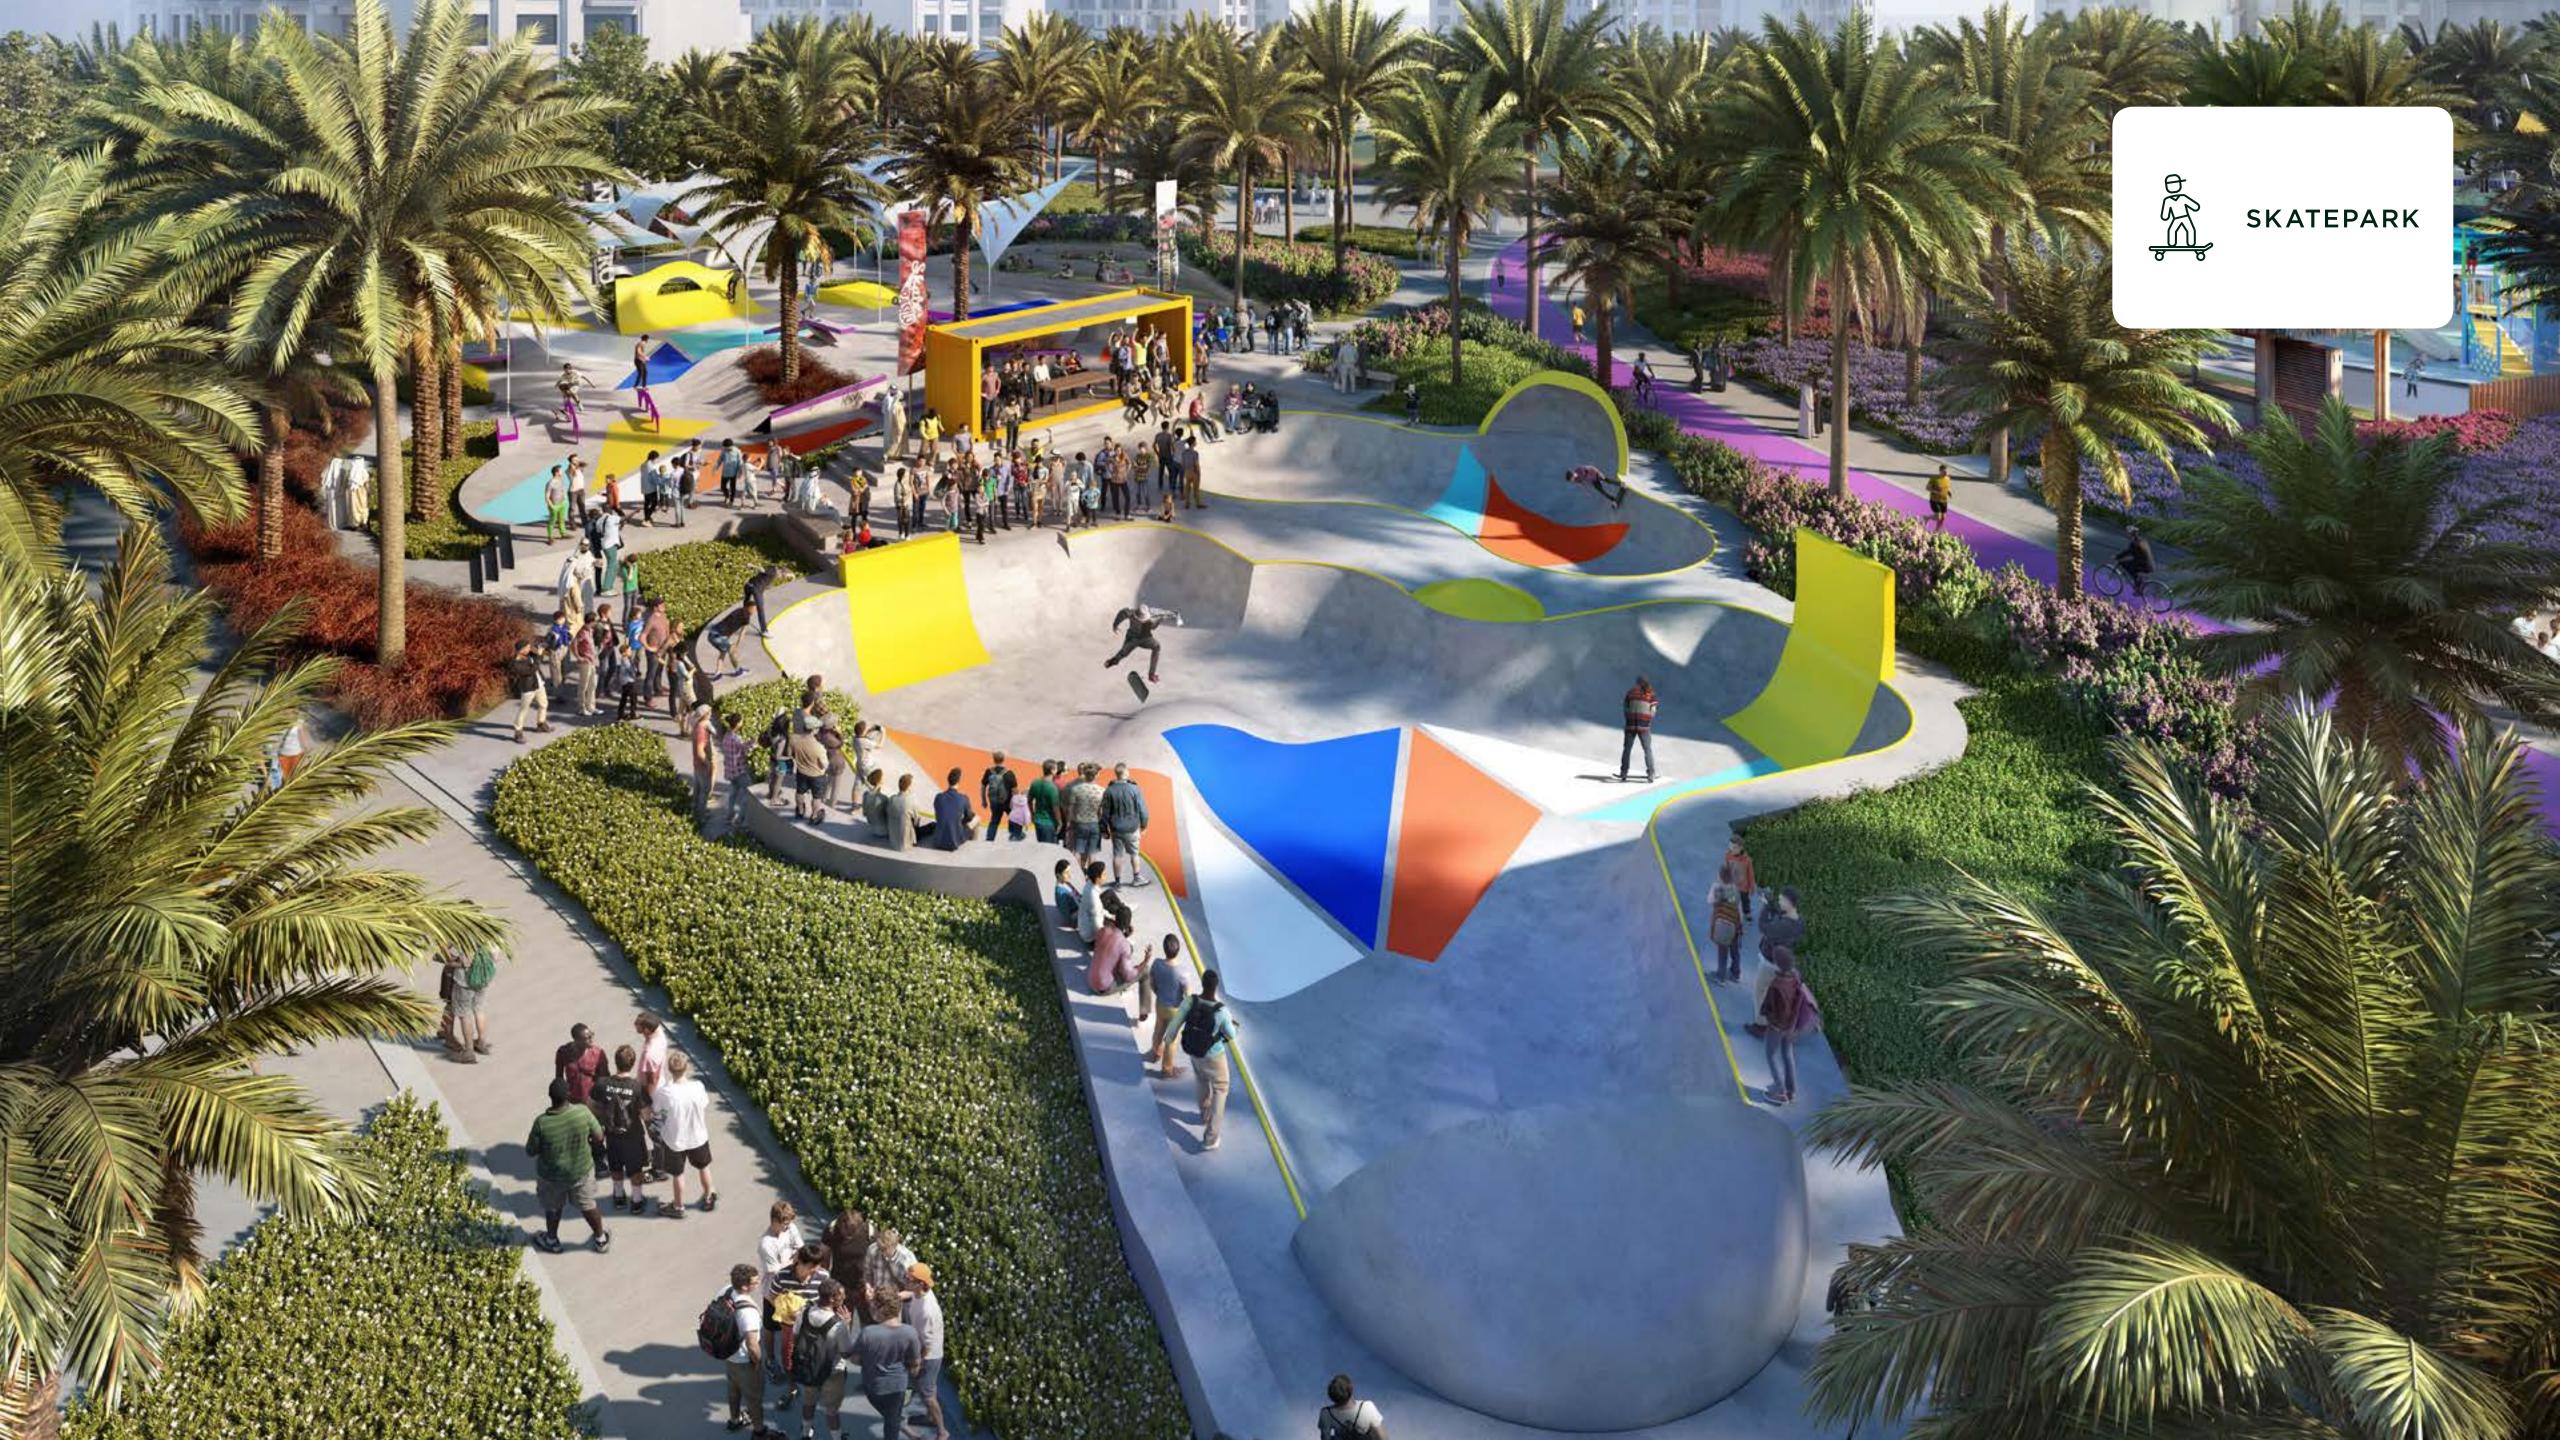

### YOUR VERY OWN CENTRAL PARK

Spanning an impressive 180,000 sqm – four times the size of Place de l'Étoile in Paris – Dubai Hills Park is a lush green oasis at your doorstep with plenty of activities that nourish the mind, body and soul.