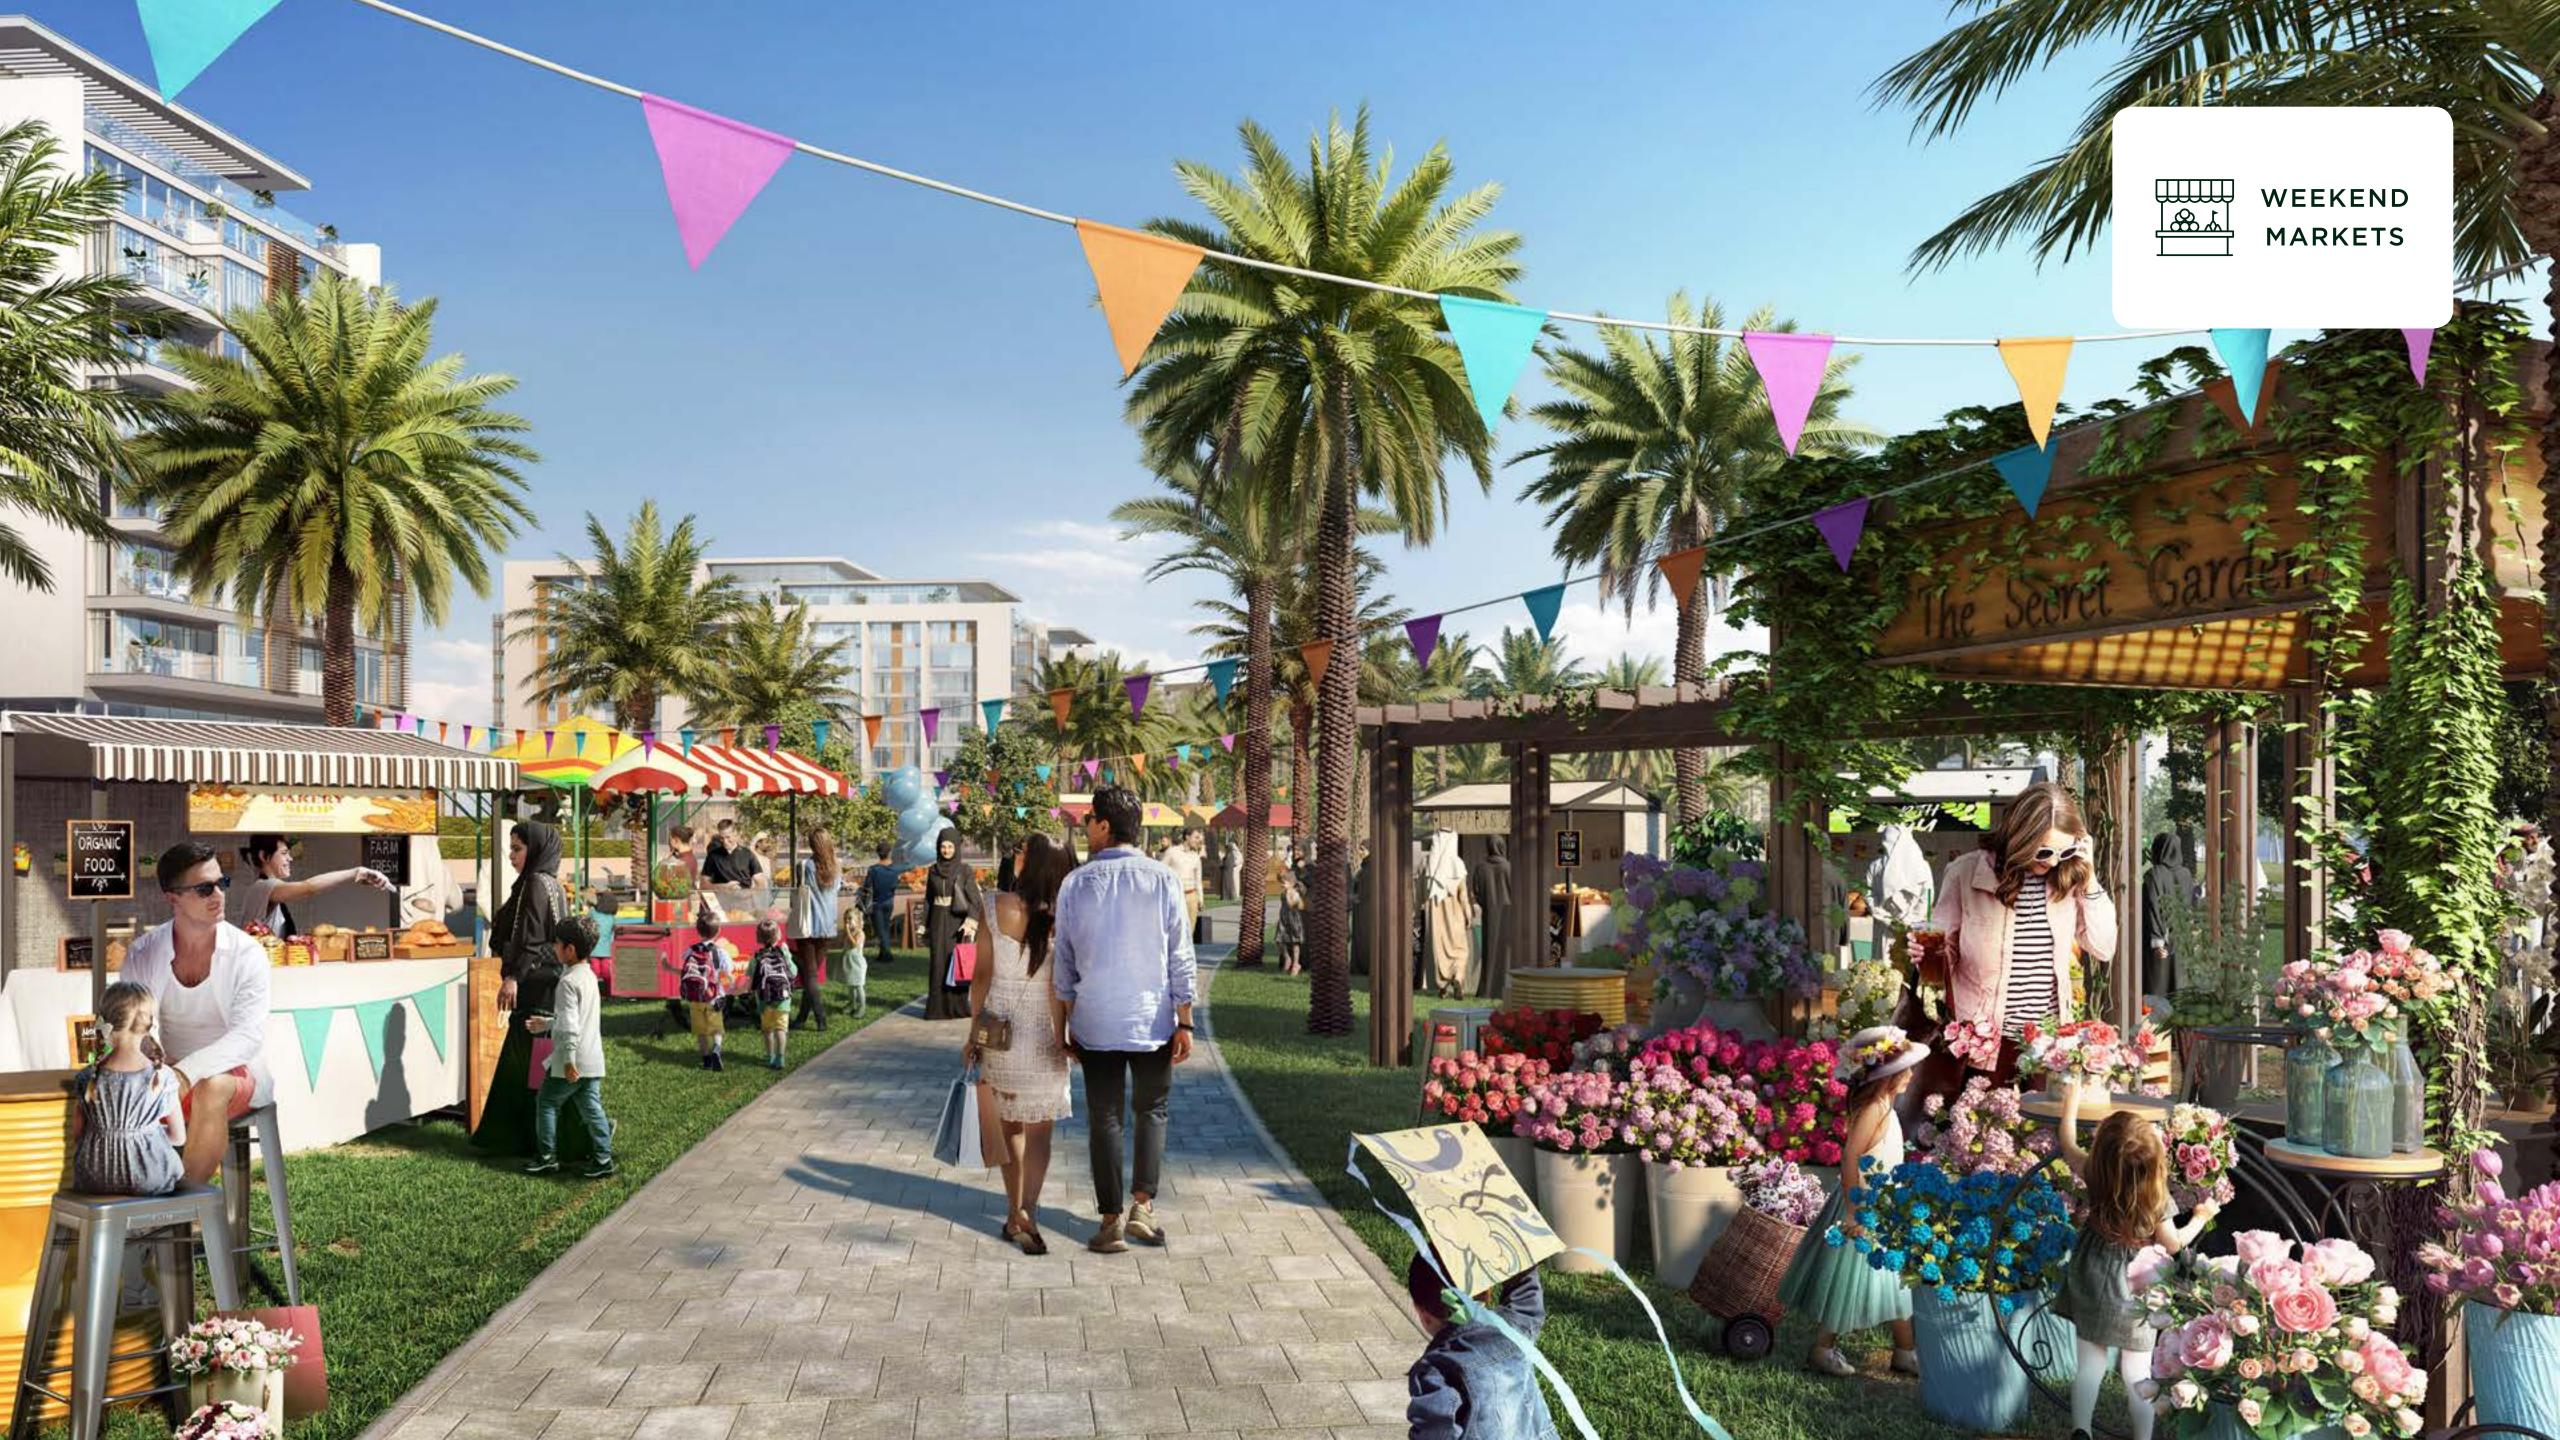

### YOUR VERY OWN CENTRAL PARK

Spanning an impressive 180,000 sqm – four times the size of Place de l'Étoile in Paris – Dubai Hills Park is a lush green oasis at your doorstep with plenty of activities that nourish the mind, body and soul.