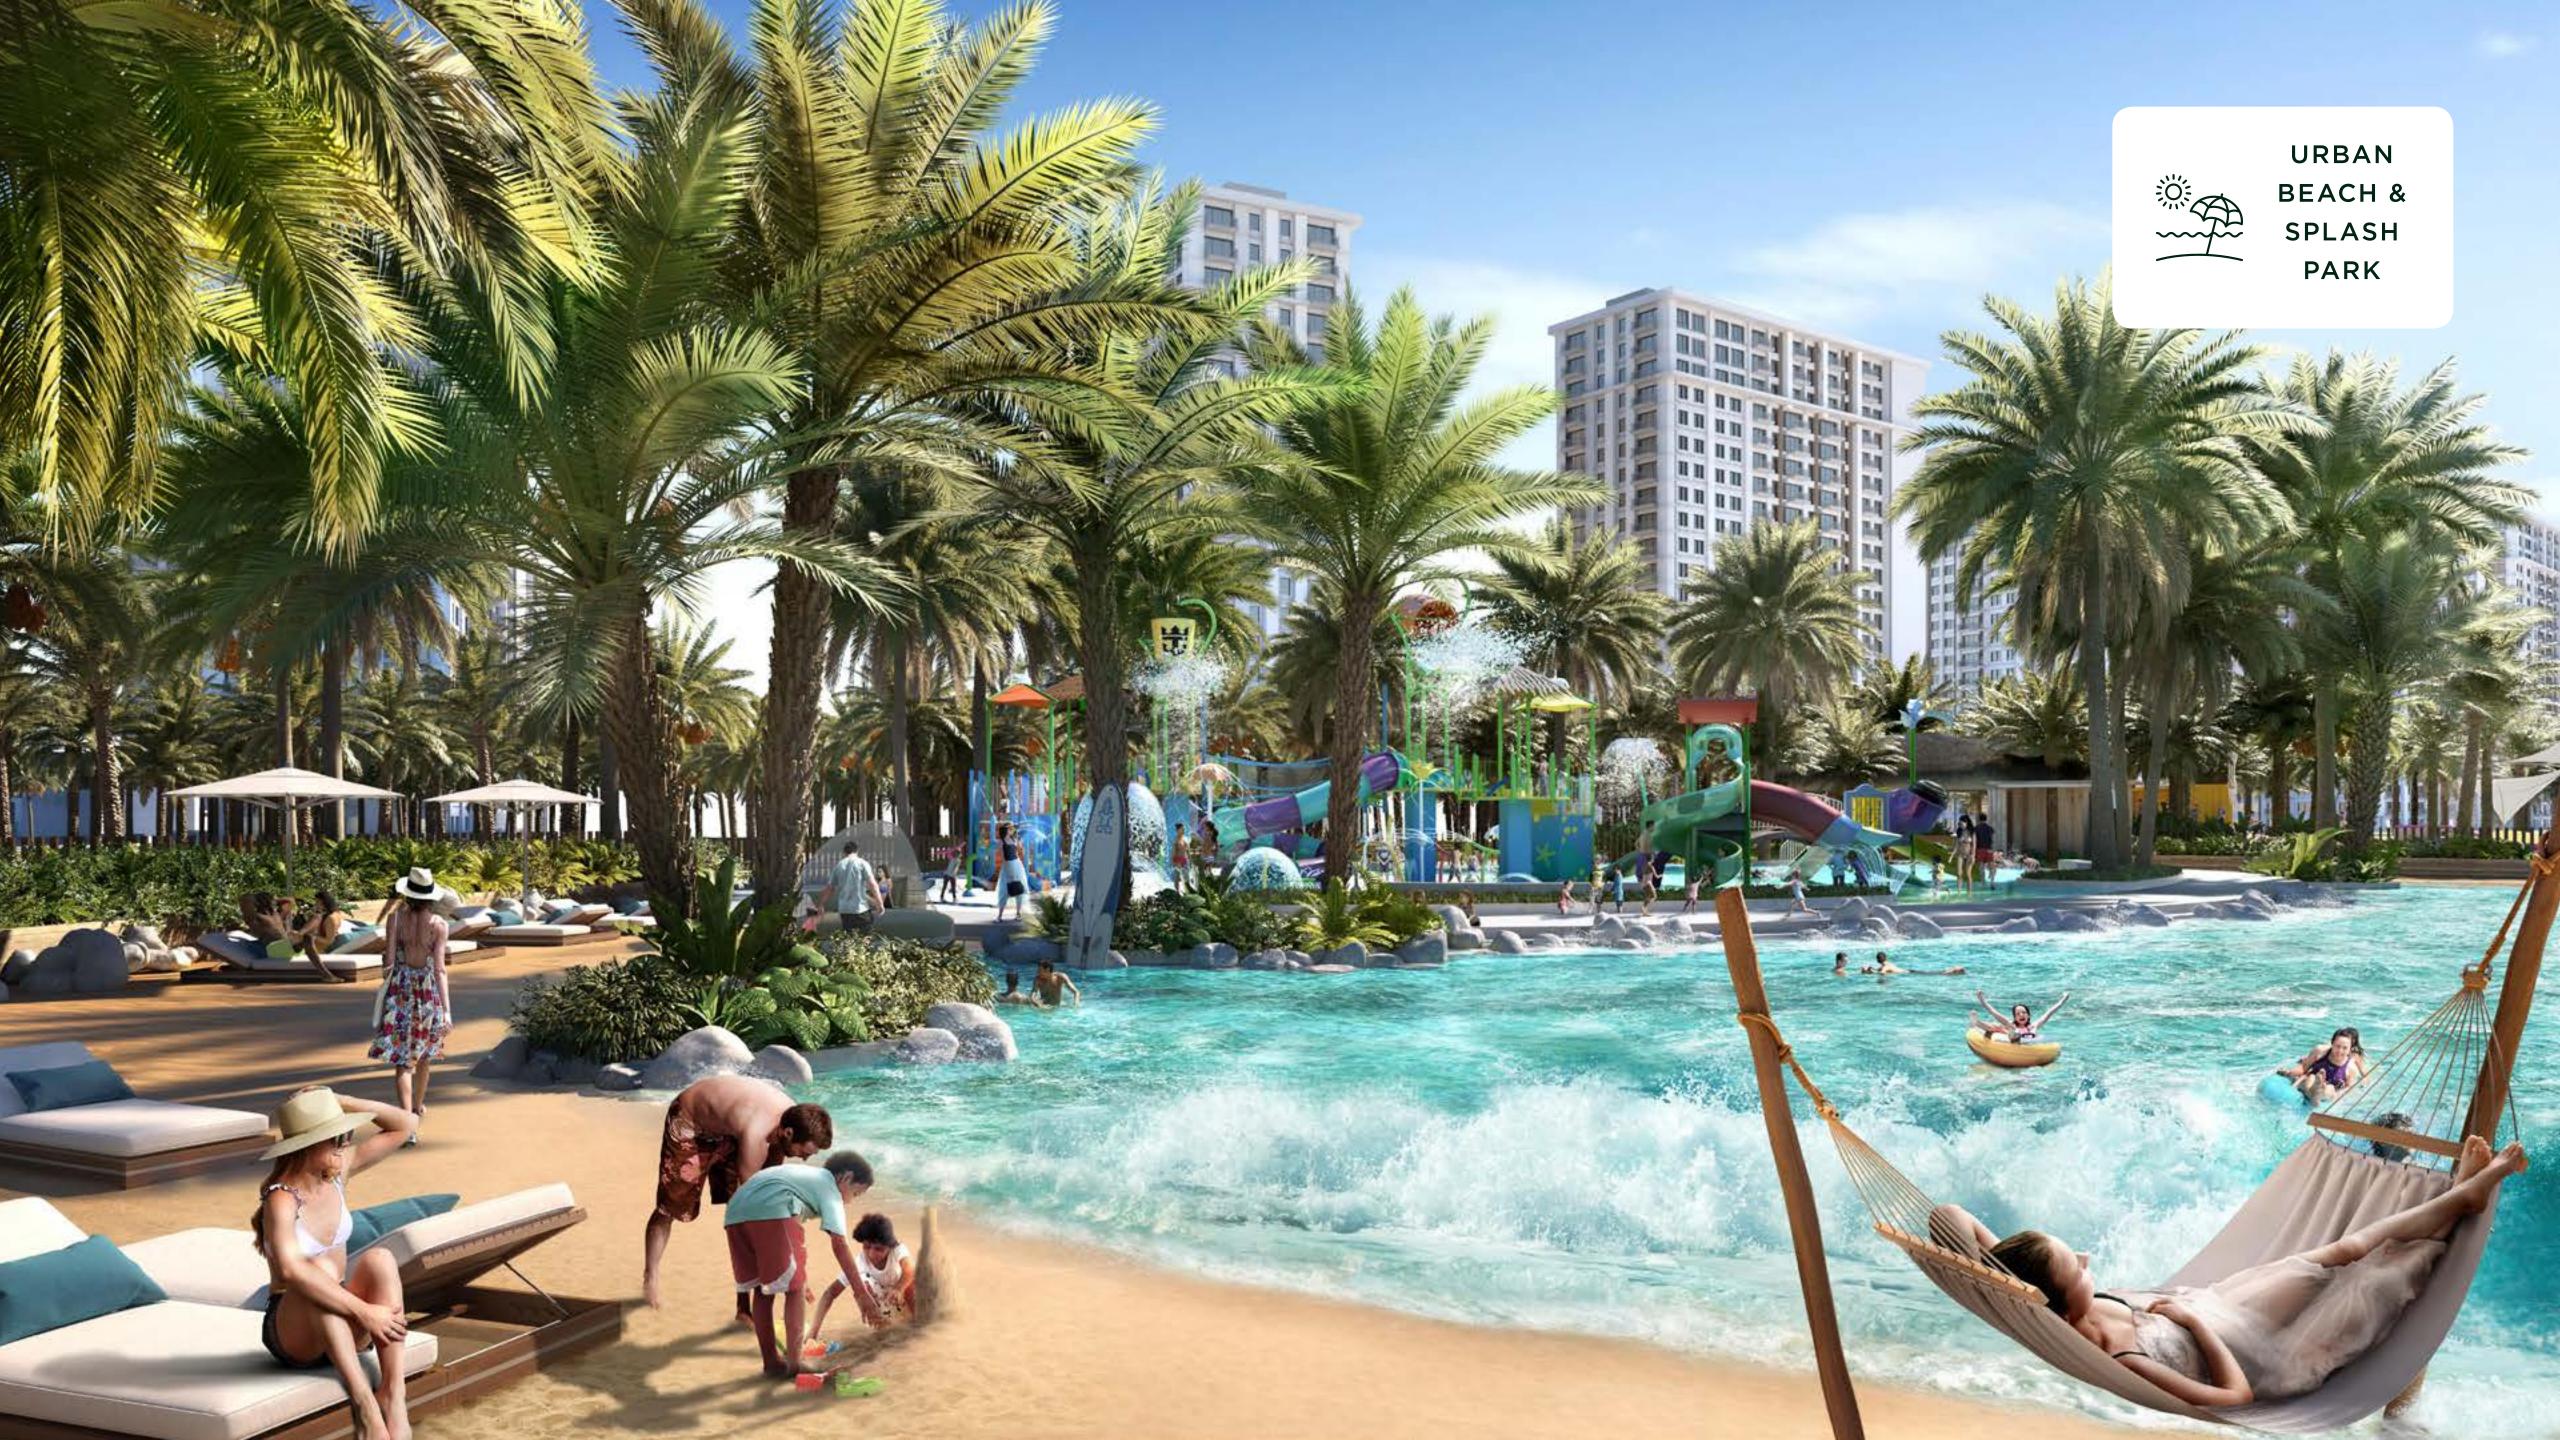

### YOUR VERY OWN CENTRAL PARK

Spanning an impressive 180,000 sqm – four times the size of Place de l'Étoile in Paris – Dubai Hills Park is a lush green oasis at your doorstep with plenty of activities that nourish the mind, body and soul.