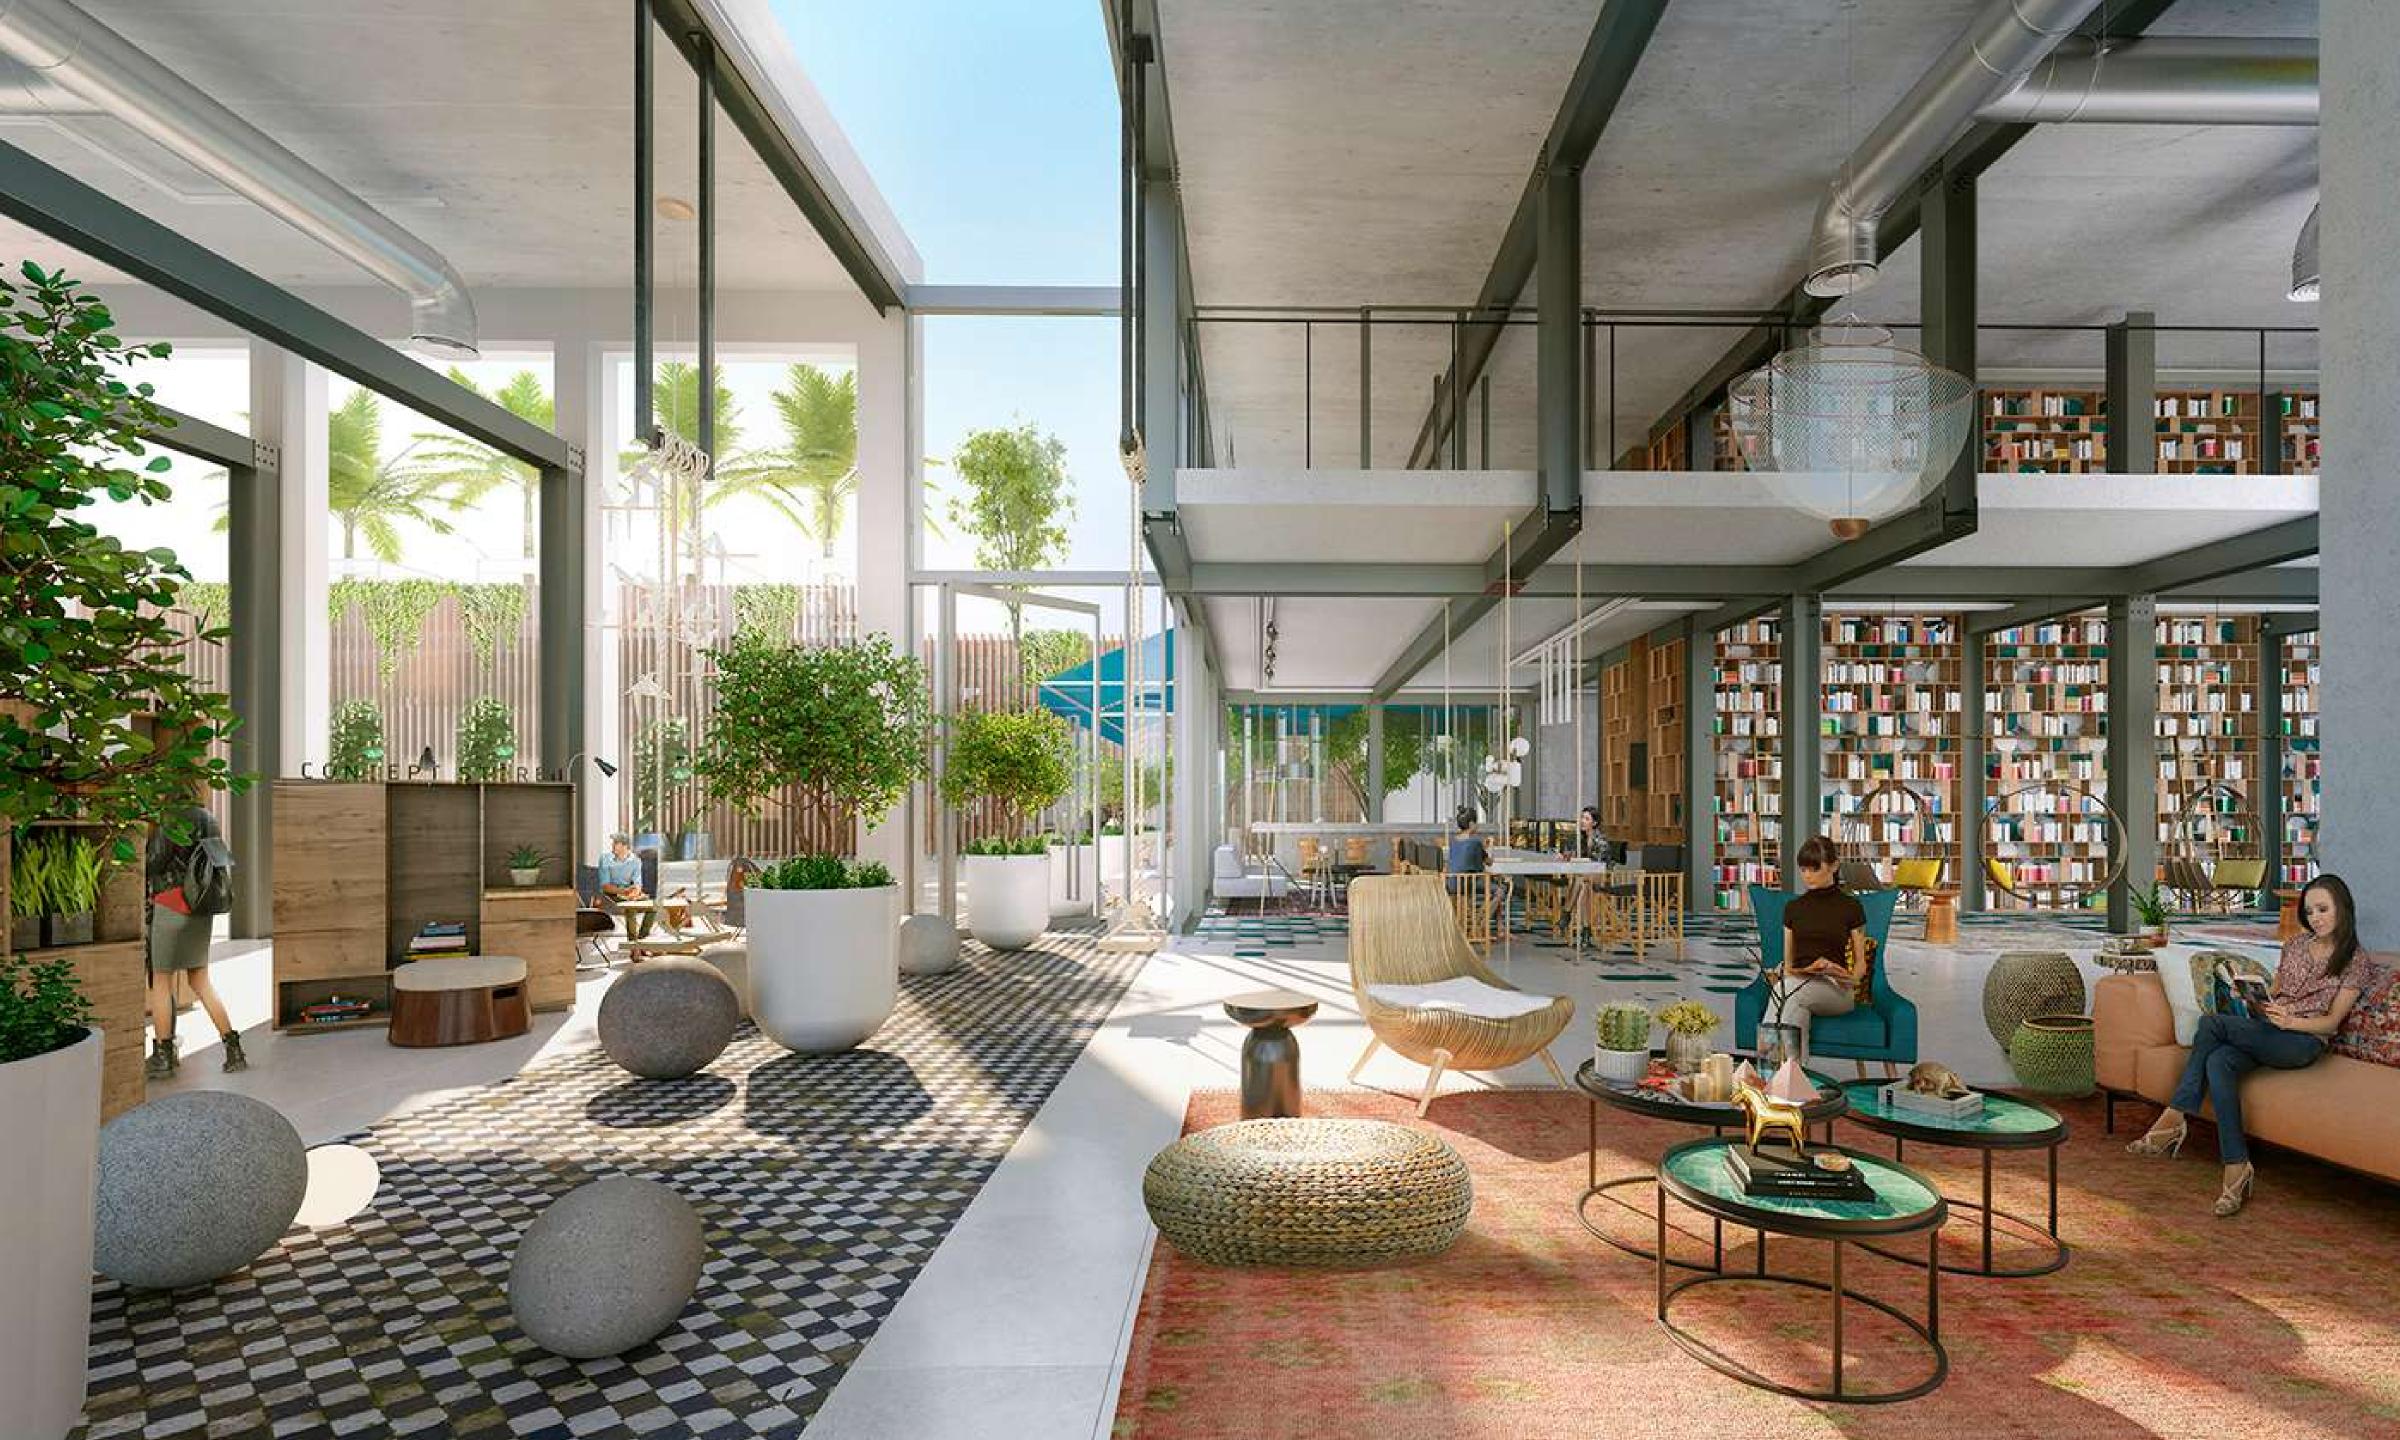

#### SPACES TO SPREAD YOUR WINGS

Start your day with an energising workout at one of the fullyequipped gyms. Head to the library to get some work done, then unwind at the game area, cinema room or the outdoor lounge. Take a refreshing dip in the pool, then head down to the collaborative space to catch up with your neighbours and friends.

#### A SENSE OF COMMUNITY

Collective 2.0 is the ideal place for those who enjoy making friends and having an active lifestyle. From the casual atmosphere of the lobby to the informal library to the buzzing open plan area, you can hang out, lounge, read, meditate, work, drink coffee and make new friends. Rent a bike or sportswear from the lobby, then head over to the happening Dubai Hills Park.