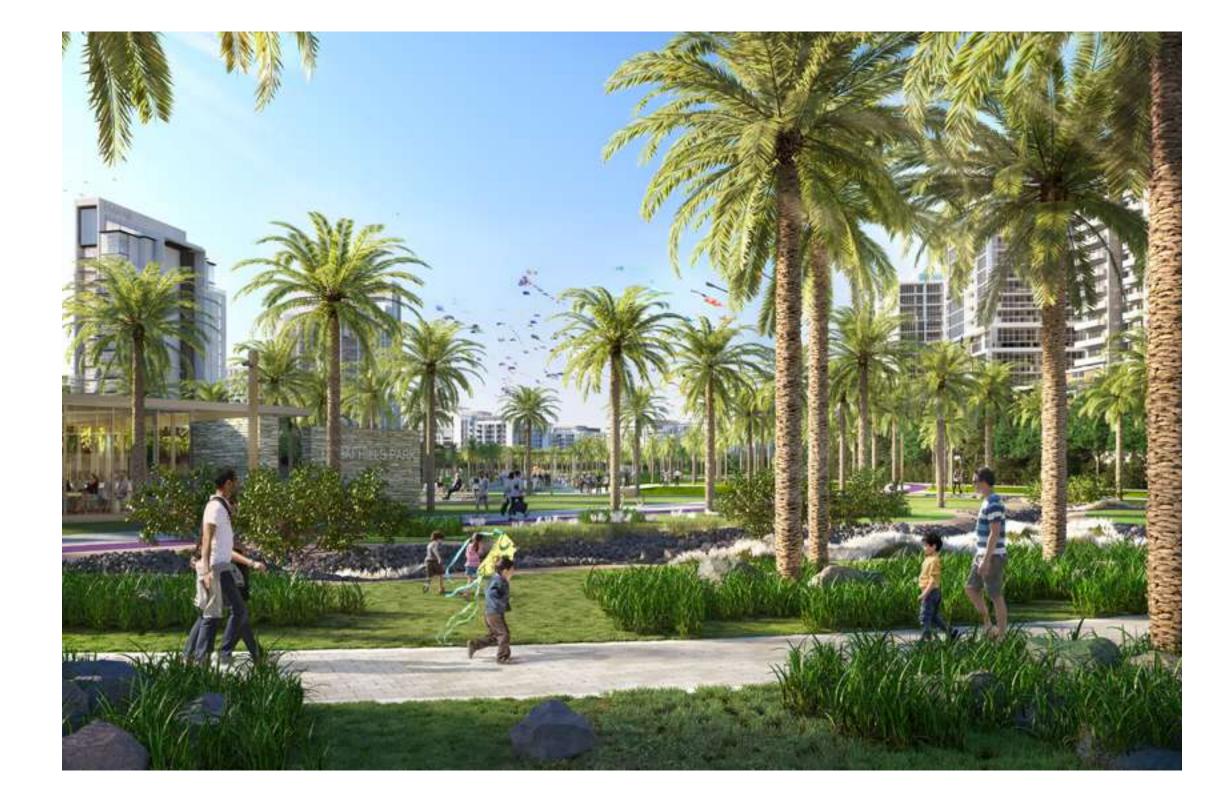

dubai hills PARK

Stretching across 180,000 square metres – the size of 30 football fields, this verdant green space is your new haven in which to relax, unwind and explore activities that nourish the mind, body and soul.

### DUBAI HILLS

BOULEVARD

The Dubai Hills Boulevard runs along the length of Dubai Hills Estate linking key destinations such as the retail, parks, hospitals, schools and residential communities. Striking a perfect balance between timeless and contemporary design, the boulevard is brightly adorned with art installations, pop-up retail and lush flowering trees creating a comfortable shaded environment. A true urban oasis within the city, this is where the world comes to connect.