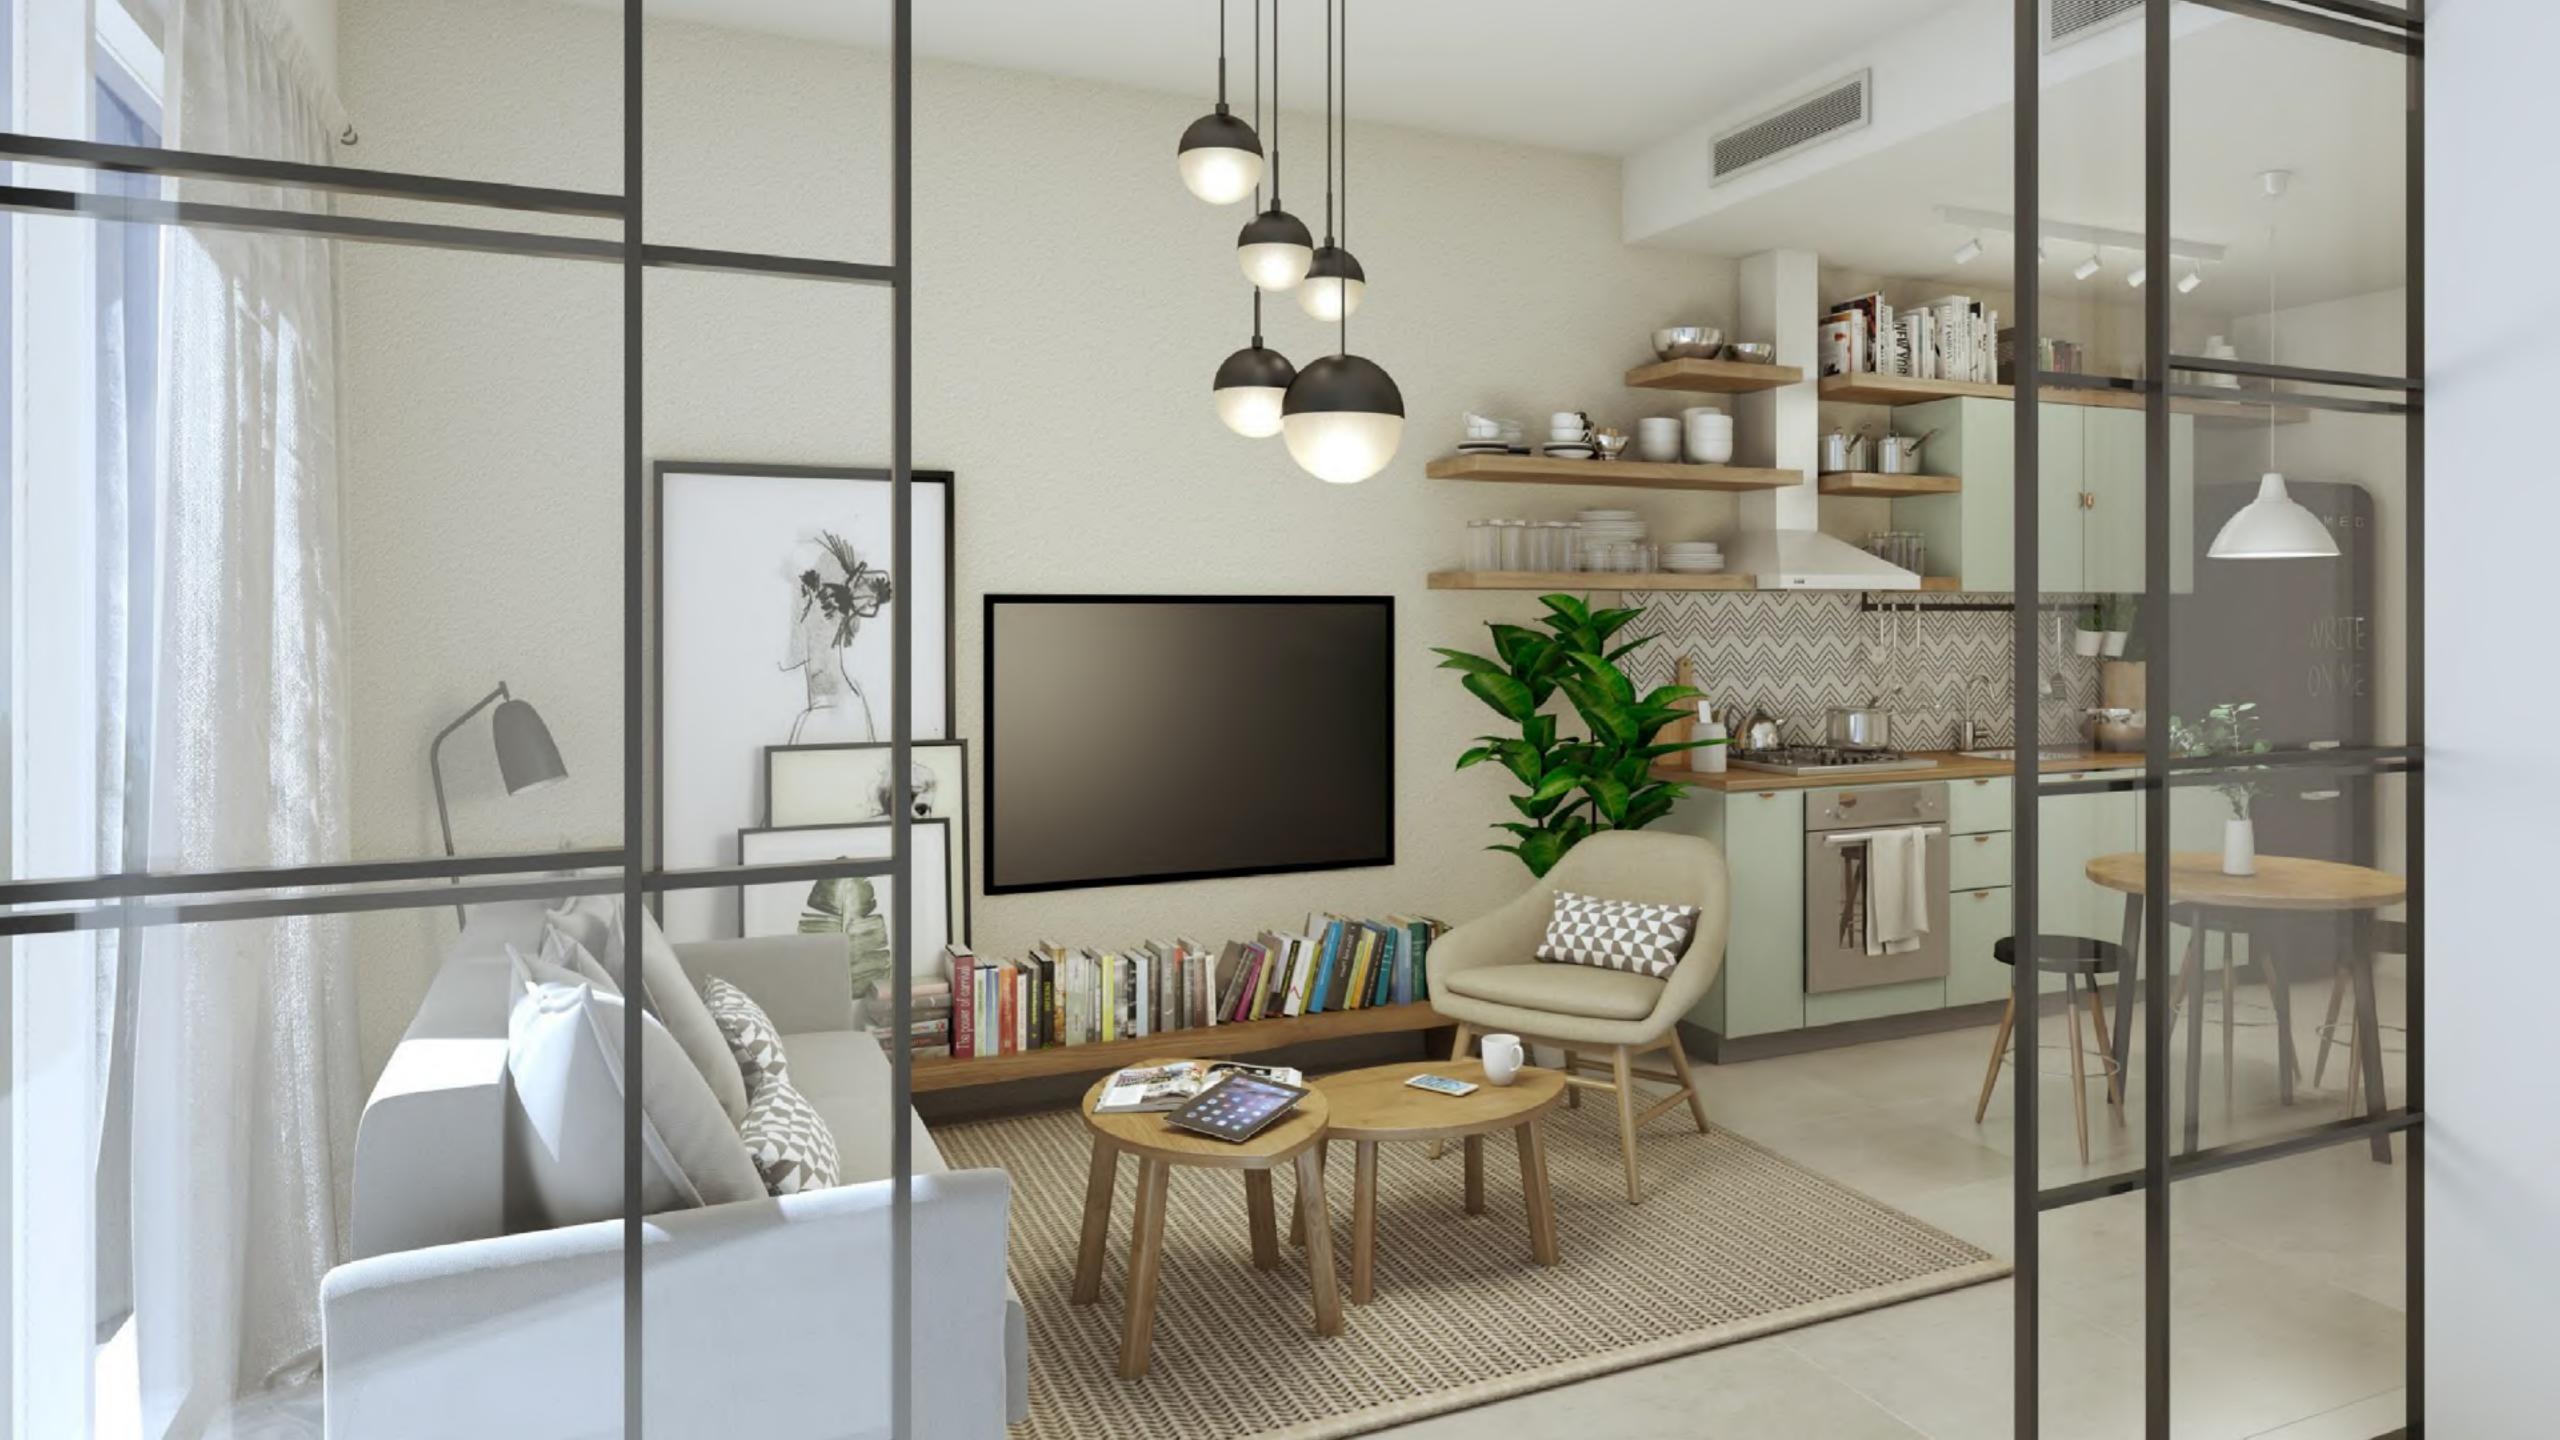

#### TRENDY COOL INTERIORS

Come home to a unique and inspiring setting. Collective 2.0's apartments buck the mainstream interior design trends by embracing cosy industrial chic. With partitions that allow your bedroom to spill onto the living room, enjoy plenty of space for friends, fun and laughter. Step onto your balcony and lap up the views of the Downtown Dubai skyline.

#### SPACES TO SPREAD YOUR WINGS

Start your day with an energising workout at one of the fullyequipped gyms. Head to the library to get some work done, then unwind at the game area, cinema room or the outdoor lounge. Take a refreshing dip in the pool, then head down to the collaborative space to catch up with your neighbours and friends.