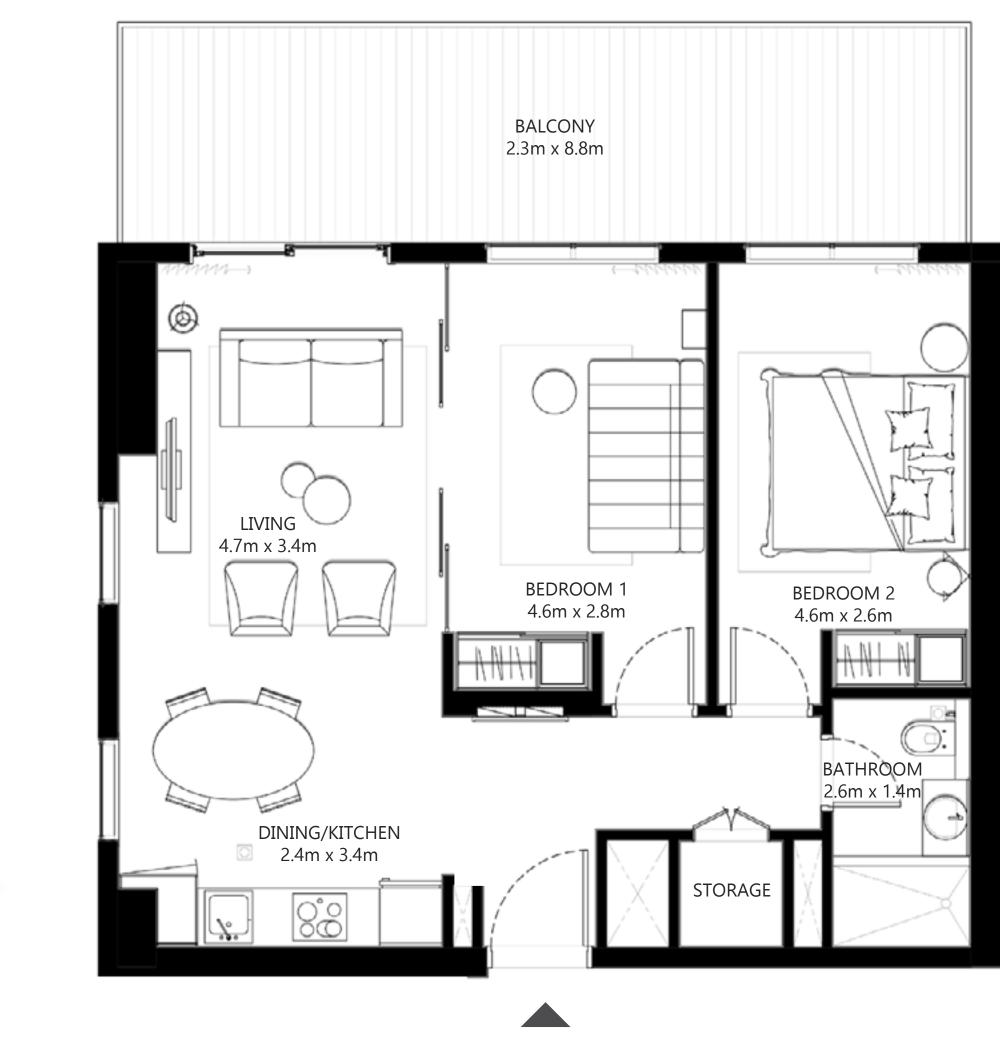

#### 2 BEDROOM

UNIT I3 | LEVEL OI

| SUITE AREA   | 715.48 SQ.FT. | 66.47 SQ.M. |
|--------------|---------------|-------------|
| BALCONY AREA | 223.03 SQ.FT. | 20.72 SQ.M. |
| TOTAL AREA   | 938.51 SQ.FT. | 87.19 SQ.M. |

LEVEL 01

BEDROOM 1

Drawings not to scale. 6. All images used are for illustrative purposes only and do not represent the actual size, features, specifications, fittings, and furnishings. 7. The developer reserves the right to make revisions / alterations, at it's absolute discretion, without any liability whatsoever.

BALCONY

1.2m x 2.0m

LIVING 4.6m x 3.4m

←un<del>n</del>