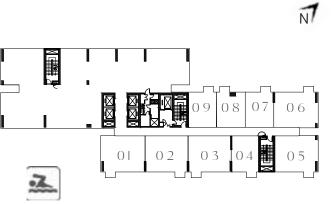

KEY PLAN - TOWER B

FLOOR PLAN 1. All dimensions are in imperial and metric, and measured from finish to finish excluding construction tolerances. 2. All materials, dimensions, and drawings are approximate only. 3. Information is subject to change without notice, at developer's absolute discretion. 4. Actual area may vary from the stated area. 5. Drawings not to scale. 6. All images used are for illustrative purposes only and do not represent the actual size, features, specifications, fittings, and furnishings. 7. The developer reserves the right to make revisions / alterations, at it's absolute discretion, without any liability whatsoever.

KEY PLAN - TOWER B

12

FLOOR PLAN 1. All dimensions are in imperial and metric, and measured from finish to finish excluding construction tolerances. 2. All materials, dimensions, and drawings are approximate only. 3. Information is subject to change without notice, at developer's absolute discretion. 4. Actual area may vary from the stated area. 5. Drawings not to scale. 6. All images used are for illustrative purposes only and do not represent the actual size, features, specifications, fittings, and furnishings. 7. The developer reserves the right to make revisions / alterations, at it's absolute discretion, without any liability whatsoever.

KEY PLAN - TOWER B

741.53 SQ.FT.

68.89 SQ.M.

TOTAL AREA

| SUITE AREA   | 715.48 SQ.FT.                                         | 66.47 SQ.M. |  |  |  |
|--------------|-------------------------------------------------------|-------------|--|--|--|
| BALCONY AREA | 26.37 SQ.FT.                                          | 2.45 SQ.M.  |  |  |  |
| TOTAL AREA   | 741.85 SQ.FT.                                         | 68.92 SQ.M. |  |  |  |
|              | UNIT 07 & 11   LEVEL 01<br>UNIT 10 & 14   LEVEL 02-14 |             |  |  |  |
| SUITE AREA   | 715.80 SQ.FT.                                         | 66.50 SQ.M. |  |  |  |
| BALCONY AREA | 26.05 SQ.FT.                                          | 2.42 SQ.M.  |  |  |  |
| TOTAL AREA   | 741.85 SQ.FT.                                         | 68.92 SQ.M. |  |  |  |
| UN           | IIT 15   LEVEL 02-14                                  | 1           |  |  |  |
| SUITE AREA   | 700.95 SQ.FT.                                         | 65.12 SQ.M. |  |  |  |
| BALCONY AREA | 26.05 SQ.FT.                                          | 2.42 SQ.M.  |  |  |  |
| TOTAL AREA   | 727.00 SQ.FT.                                         | 67.54 SQ.M. |  |  |  |

KEY PLAN - TOWER B

BALCONY

1.2m x 2.0m

LIVING 4.7m x 3.2m