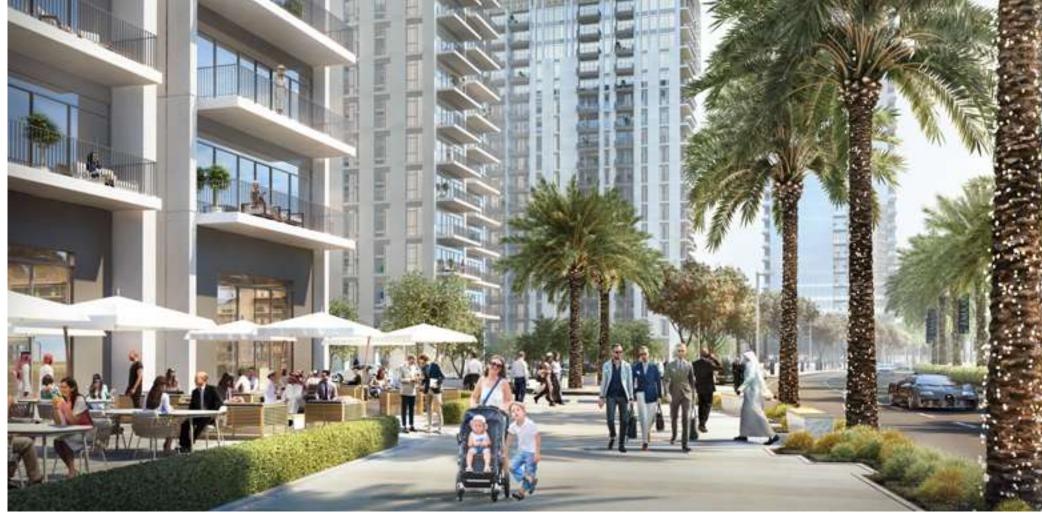

### DUBAI HILLS

BOULEVARD

The Dubai Hills Boulevard runs along the length of Dubai Hills Estate linking key destinations such as the retail, parks, hospitals, schools and residential communities. Striking a perfect balance between timeless and contemporary design, the boulevard is brightly adorned with art installations, pop-up retail and lush flowering trees creating a comfortable shaded environment. A true urban oasis within the city, this is where the world comes to connect.

#### DUBAI HILLS MALL

Enjoy 2 million square feet of retail indulgence spread out over two floors. Set to attract visitors from far and wide,Dubai Hills Mall is home to over 650 retail and F&B outletsincluding entertainment outlets, a Cineplex and hypermarket.