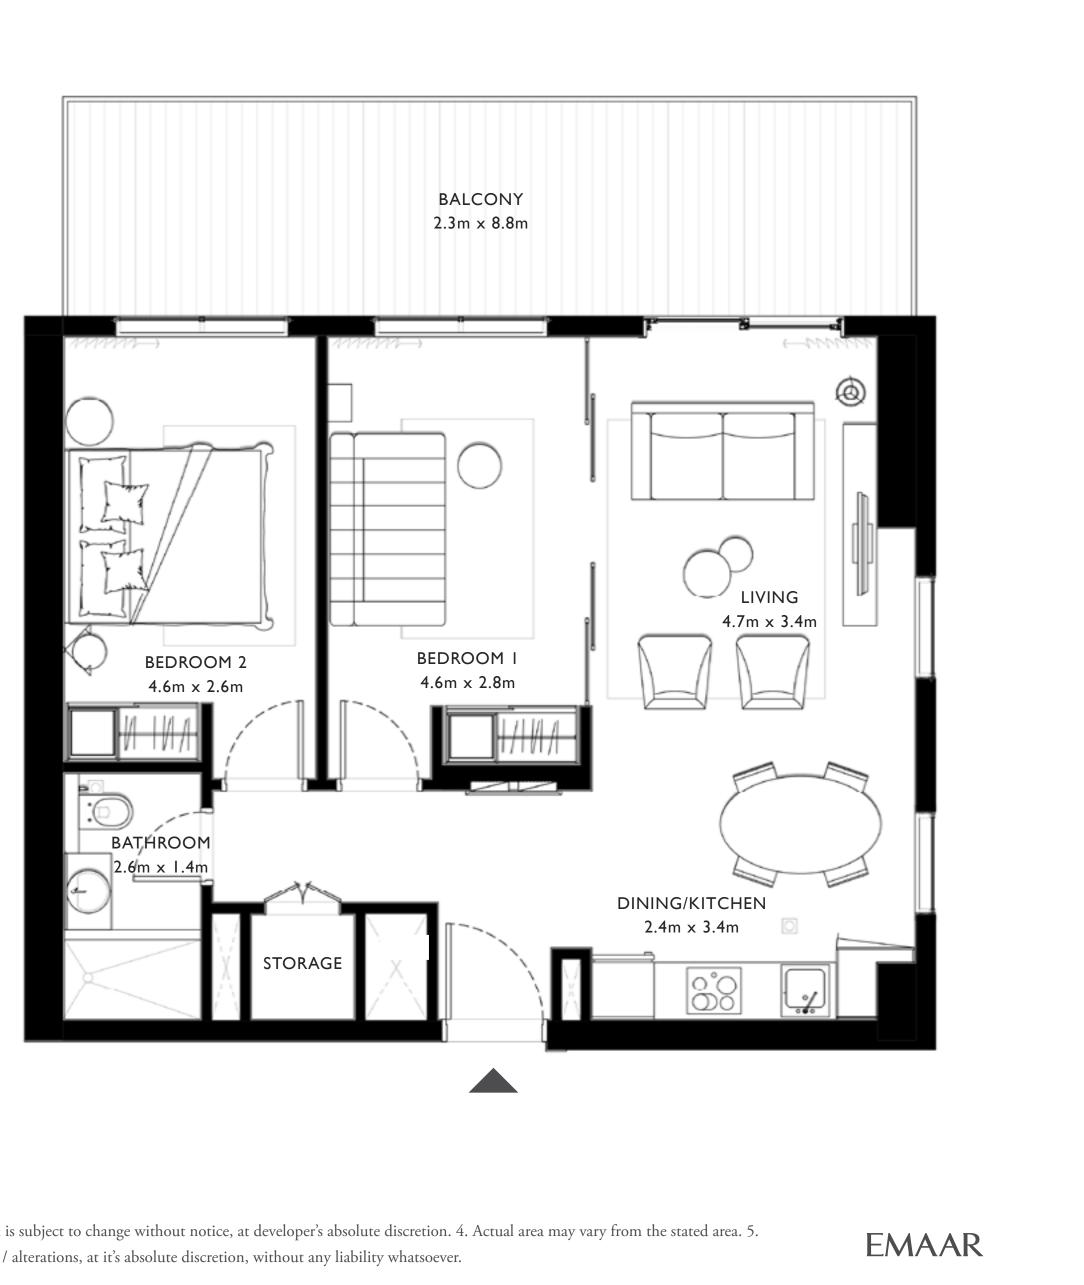

#### 2 BEDROOM

UNIT I3 | LEVEL OI

| SUITE AREA   | 715.48 SQ.FT. | 66.47 SQ.M. |
|--------------|---------------|-------------|
| BALCONY AREA | 223.03 SQ.FT. | 20.72 SQ.M. |
| TOTAL AREA   | 938.51 SQ.FT. | 87.19 SQ.M. |

KEY PLAN - TOWER A

N

15

881

09

08

07

09

0.6

04

0.5

03

04

<u>1980</u>

N

06\_05