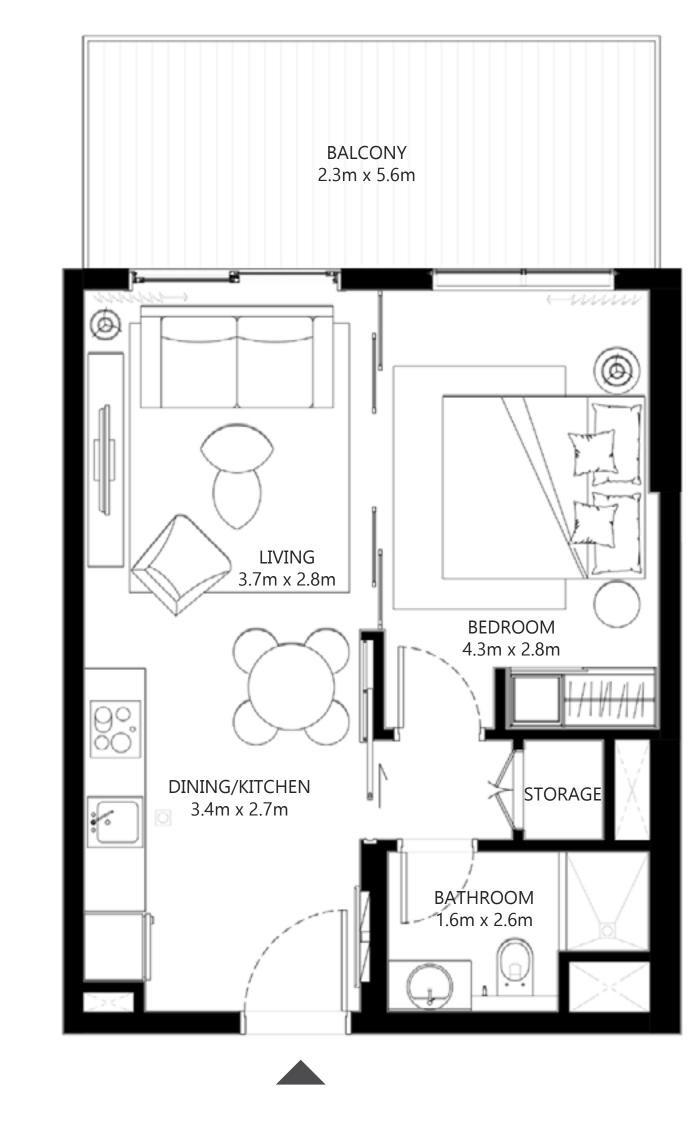

LEVEL 01

BEDROOM 1

Drawings not to scale. 6. All images used are for illustrative purposes only and do not represent the actual size, features, specifications, fittings, and furnishings. 7. The developer reserves the right to make revisions / alterations, at it's absolute discretion, without any liability whatsoever.

BALCONY

1.2m x 2.0m

LIVING 4.6m x 3.4m

←un<del>n</del>