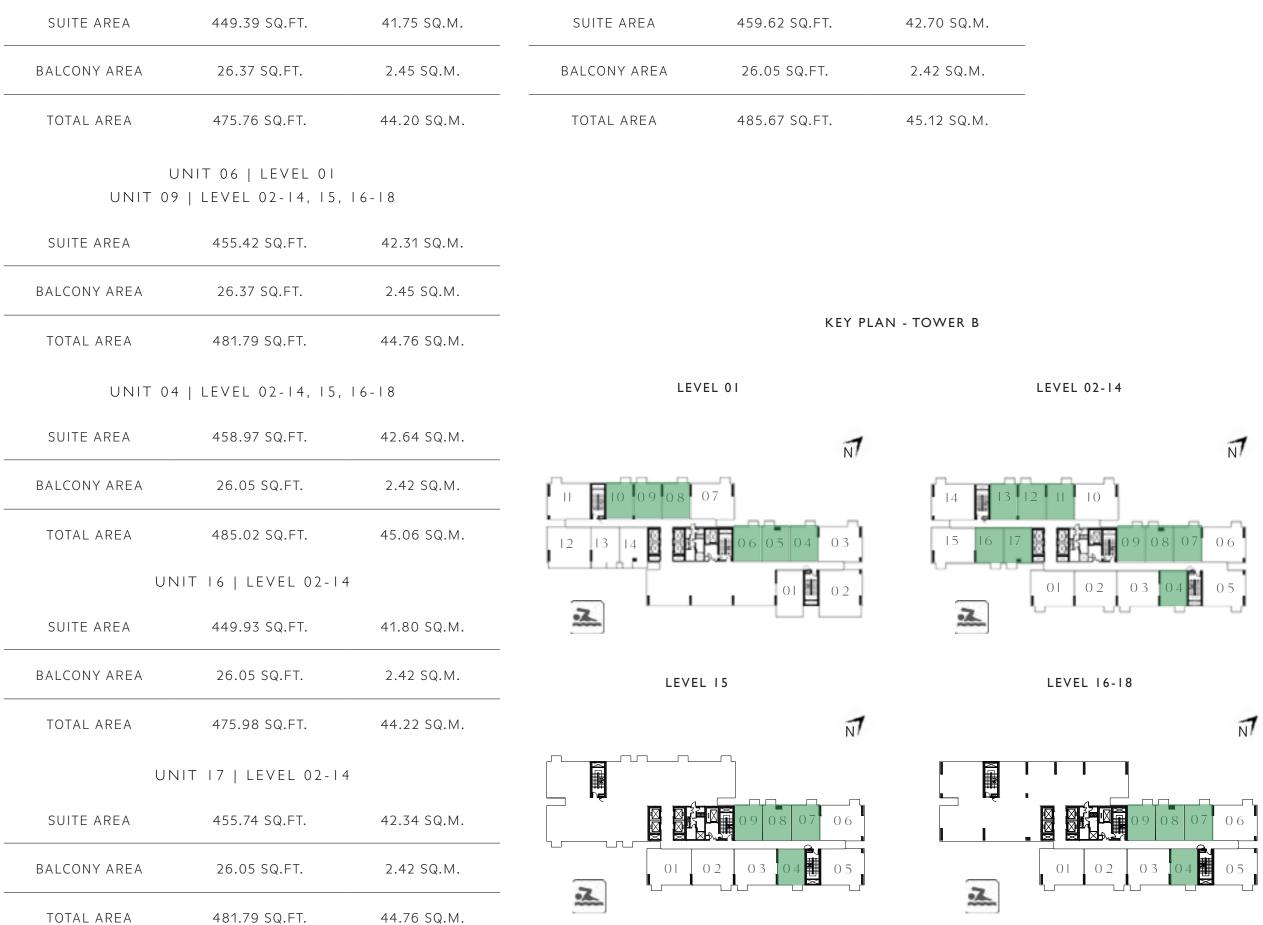

#### UNIT 04 & 05 | LEVEL 01

UNIT 07 & 08 | LEVEL 02-14, 15, 16-18

#### UNIT 08, 09, 10 | LEVEL 01 UNIT 11, 12, 13 | LEVEL 02-14

FLOOR PLAN 1. All dimensions are in imperial and metric, and measured from finish to finish excluding construction tolerances. 2. All materials, dimensions, and drawings are approximate only. 3. Information is subject to change without notice, at developer's absolute discretion. 4. Actual area may vary from the stated area. 5. Drawings not to scale. 6. All images used are for illustrative purposes only and do not represent the actual size, features, specifications, fittings, and furnishings. 7. The developer reserves the right to make revisions / alterations, at it's absolute discretion, without any liability whatsoever.

#### UNIT I3 | LEVEL OI

| SUITE AREA   | 449.93 SQ.FT.      | 41.80 SQ.M. |
|--------------|--------------------|-------------|
| BALCONY AREA | 60.17 SQ.FT.       | 5.59 SQ.M.  |
| TOTAL AREA   | 510.10 SQ.FT.      | 47.39 SQ.M. |
| l            | JNIT 14   LEVEL 01 |             |
| SUITE AREA   | 455.74 SQ.FT.      | 42.34 SQ.M. |
| BALCONY AREA | 66.41 SQ.FT.       | 6.17 SQ.M.  |
| TOTAL AREA   | 522.15 SQ.FT.      | 48.51 SQ.M. |

KEY PLAN - TOWER B

FLOOR PLAN 1. All dimensions are in imperial and metric, and measured from finish to finish excluding construction tolerances. 2. All materials, dimensions, and drawings are approximate only. 3. Information is subject to change without notice, at developer's absolute discretion. 4. Actual area may vary from the stated area. 5. Drawings not to scale. 6. All images used are for illustrative purposes only and do not represent the actual size, features, specifications, fittings, and furnishings. 7. The developer reserves the right to make revisions / alterations, at it's absolute discretion, without any liability whatsoever.