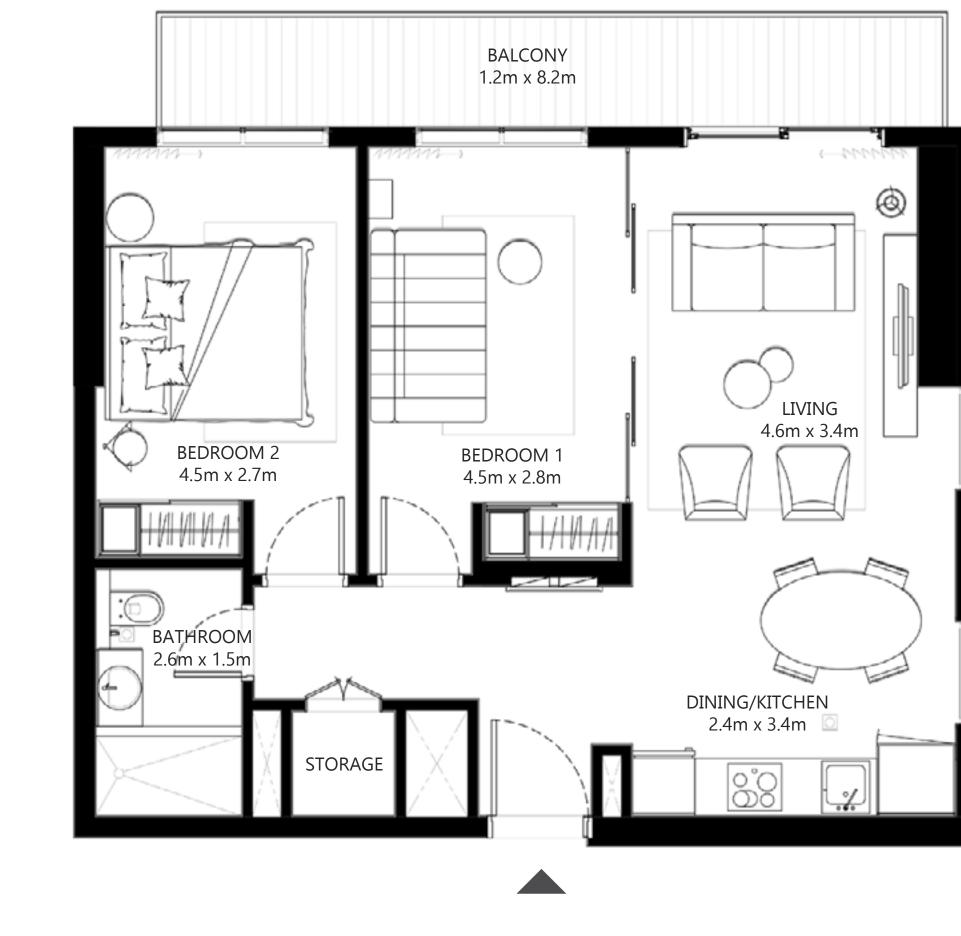

#### UNIT 12 | LEVEL 01

| SUITE AREA   | 700.95 SQ.FT. | 65.12 SQ.M. |
|--------------|---------------|-------------|
| BALCONY AREA | 102.80 SQ.FT. | 9.55 SQ.M.  |
| TOTAL AREA   | 803.75 SQ.FT. | 74.67 SQ.M. |