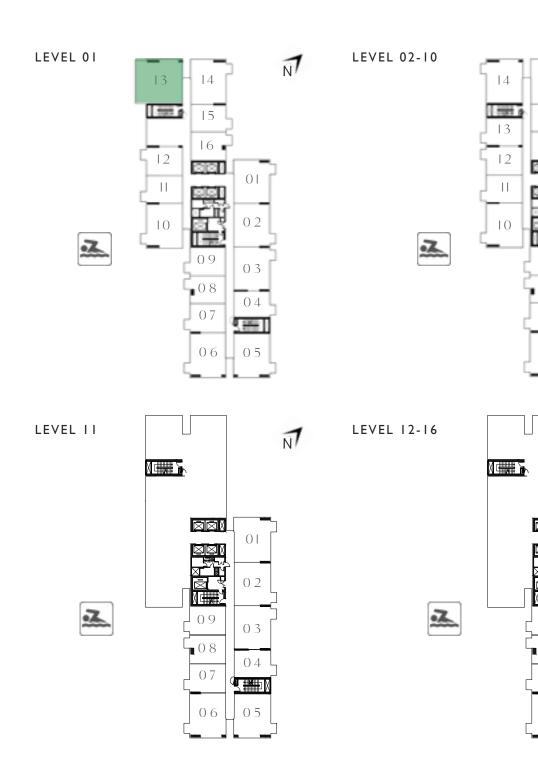

#### UNIT II, I2 | LEVEL OI UNIT 11, 12, 13 | LEVEL 02-10

#### KEY PLAN - TOWER A

FLOOR PLAN 1. All dimensions are in imperial and metric, and measured from finish to finish excluding construction tolerances. 2. All materials, dimensions, and drawings are approximate only. 3. Information is subject to change without notice, at developer's absolute discretion. 4. Actual area may vary from the stated area. 5. Drawings not to scale. 6. All images used are for illustrative purposes only and do not represent the actual size, features, specifications, fittings, and furnishings. 7. The developer reserves the right to make revisions / alterations, at it's absolute discretion, without any liability whatsoever.