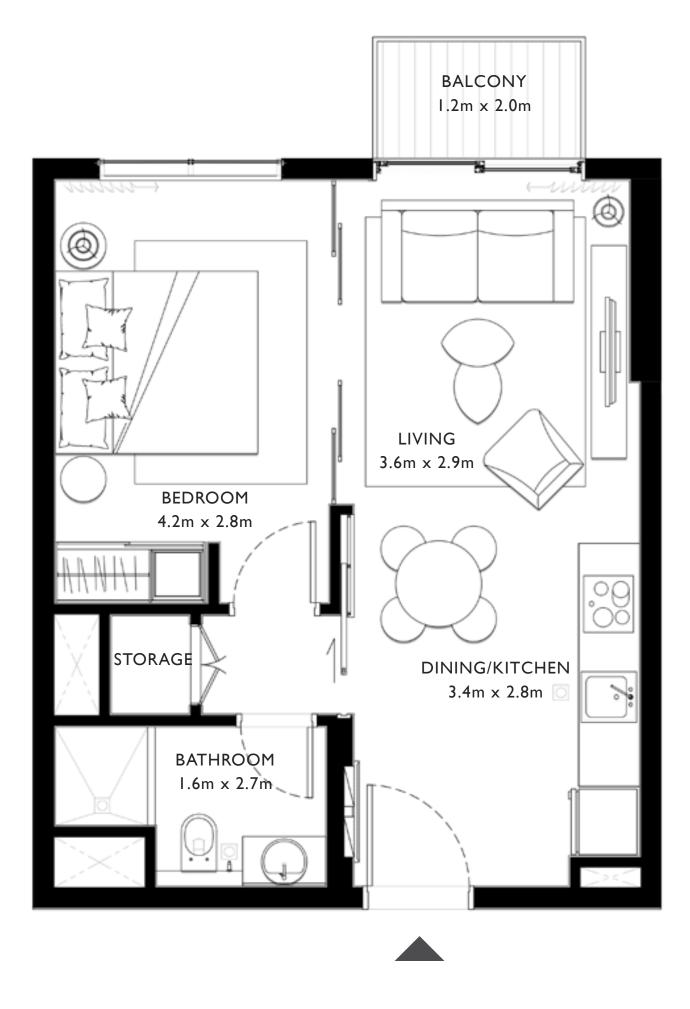

#### I BEDROOM

#### UNIT 07 & 08 | LEVEL 01, 02-10, 11, 12-16

| SUITE AREA       | 449.39 SQ.FT.                              | 41.75 SQ.M. |     |
|------------------|--------------------------------------------|-------------|-----|
| <br>BALCONY AREA | 26.37 SQ.FT.                               | 2.45 SQ.M.  |     |
| <br>TOTAL AREA   | 475.76 SQ.FT.                              | 44.20 SQ.M. |     |
| UNIT 09          | LEVEL 01, 02-10, 1                         | 1, 12-16    |     |
| SUITE AREA       | 455.42 SQ.FT.                              | 42.31 SQ.M. |     |
| <br>BALCONY AREA | 26.37 SQ.FT.                               | 2.45 SQ.M.  | LEV |
| <br>TOTAL AREA   | 481.79 SQ.FT.                              | 44.76 SQ.M. |     |
| UNIT 04          | LEVEL 0 , 02- 0,                           | 1, 12-16    |     |
| SUITE AREA       | 458.97 SQ.FT.                              | 42.64 SQ.M. |     |
| BALCONY AREA     | 26.05 SQ.FT.                               | 2.42 SQ.M.  |     |
| TOTAL AREA       | 485.02 SQ.FT.                              | 45.06 SQ.M. |     |
| l                | JNIT 15   LEVEL 01                         |             |     |
| 1 U              | NIT 16   LEVEL 02-10                       | )           |     |
| <br>SUITE AREA   | 449.93 SQ.FT.                              | 41.80 SQ.M. | LEV |
| BALCONY AREA     | 26.05 SQ.FT.                               | 2.42 SQ.M.  |     |
| TOTAL AREA       | 475.98 SQ.FT.                              | 44.22 SQ.M. |     |
|                  | JNIT 16   LEVEL 01<br>NIT 17   LEVEL 02-10 | )           |     |
| SUITE AREA       | 455.74 SQ.FT.                              | 42.34 SQ.M. |     |
| <br>BALCONY AREA | 26.05 SQ.FT.                               | 2.42 SQ.M.  |     |
| <br>TOTAL AREA   | 481.79 SQ.FT.                              | 44.76 SQ.M. |     |
|                  |                                            |             |     |