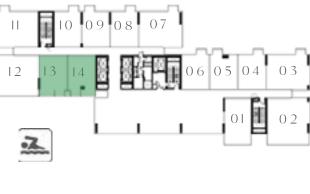

N

04

04

05

N

<u>1980</u>

KEY PLAN - TOWER A

#### TOWER A

#### 2 BEDROOM

UNIT I3 | LEVEL OI

| SUITE AREA   | 715.48 SQ.FT. | 66.47 SQ.M. |
|--------------|---------------|-------------|
| BALCONY AREA | 223.03 SQ.FT. | 20.72 SQ.M. |
| TOTAL AREA   | 938.51 SQ.FT. | 87.19 SQ.M. |

KEY PLAN - TOWER A

N

15

881

09

08

07

09

0.6

04

0.5

03

04

<u>1980</u>

N

06\_05