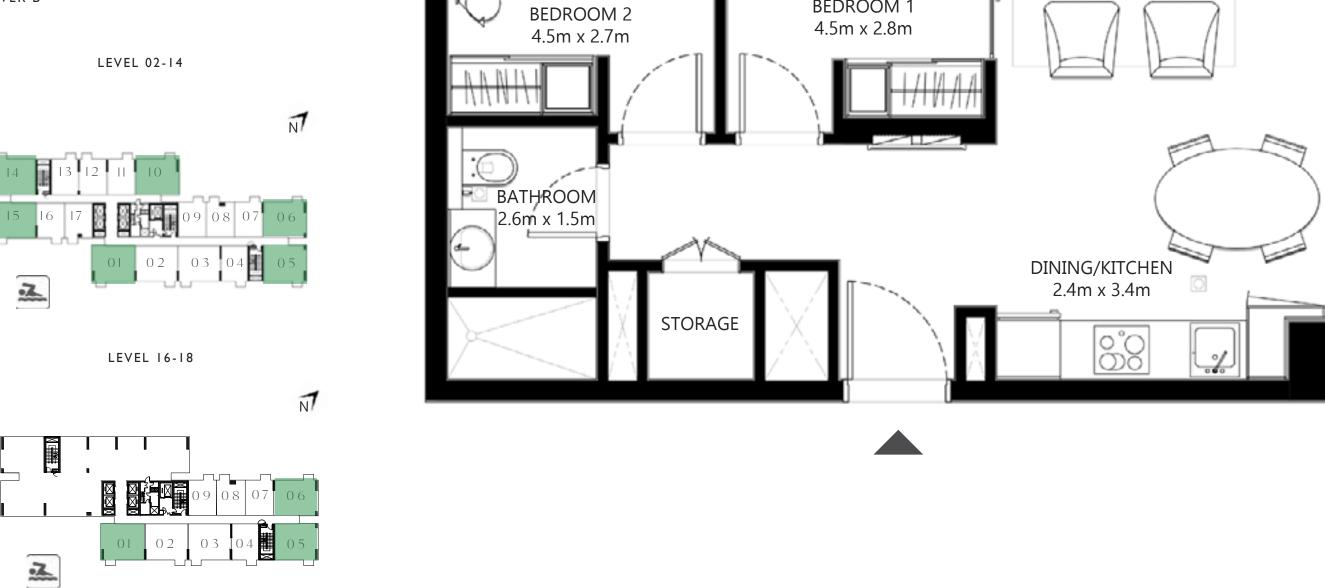

LEVEL 01

BEDROOM 1

Drawings not to scale. 6. All images used are for illustrative purposes only and do not represent the actual size, features, specifications, fittings, and furnishings. 7. The developer reserves the right to make revisions / alterations, at it's absolute discretion, without any liability whatsoever.

BALCONY

1.2m x 2.0m

LIVING 4.6m x 3.4m

←un<del>n</del>

12

LEVEL 02-14

LEVEL 16-18