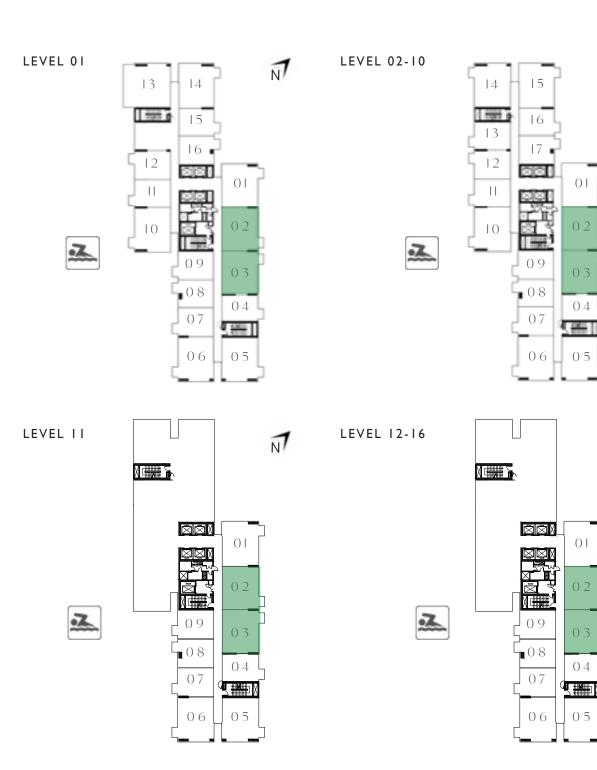

#### UNIT 02 | LEVEL 01, 02-10, 11, 12-16

| SUITE AREA   | 697.29 SQ.FT. | 64.78 SQ.M. |
|--------------|---------------|-------------|
| BALCONY AREA | 26.05 SQ.FT.  | 2.42 SQ.M.  |
| TOTAL AREA   | 723.34 SQ.FT. | 67.20 SQ.M. |

#### UNIT 03 | LEVEL 01, 02-10, 11, 12-16

| SUITE AREA   | 698.79 SQ.FT. | 64.92 SQ.M. |
|--------------|---------------|-------------|
| BALCONY AREA | 26.05 SQ.FT.  | 2.42 SQ.M.  |
| TOTAL AREA   | 724.84 SQ.FT. | 67.34 SQ.M. |

#### KEY PLAN - TOWER A

FLOOR PLAN 1. All dimensions are in imperial and metric, and measured from finish to finish excluding construction tolerances. 2. All materials, dimensions, and drawings are approximate only. 3. Information is subject to change without notice, at developer's absolute discretion. 4. Actual area may vary from the stated area. 5. Drawings not to scale. 6. All images used are for illustrative purposes only and do not represent the actual size, features, specifications, fittings, and furnishings. 7. The developer reserves the right to make revisions / alterations, at it's absolute discretion, without any liability whatsoever.