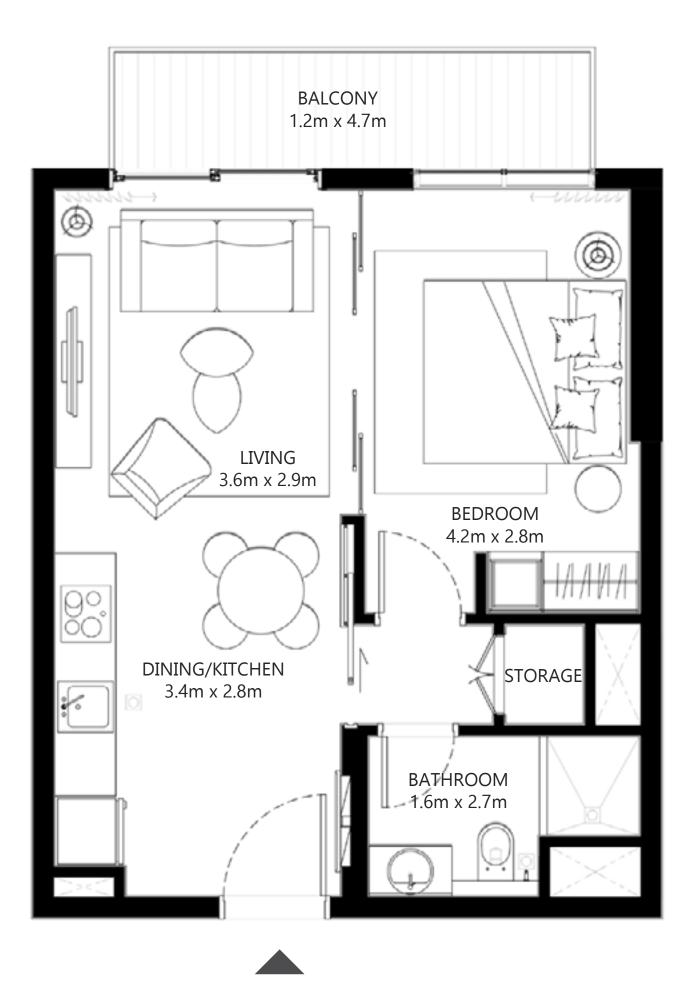

LEVEL 01

BEDROOM 1

Drawings not to scale. 6. All images used are for illustrative purposes only and do not represent the actual size, features, specifications, fittings, and furnishings. 7. The developer reserves the right to make revisions / alterations, at it's absolute discretion, without any liability whatsoever.

BALCONY

1.2m x 2.0m

LIVING 4.6m x 3.4m

←un<del>n</del>