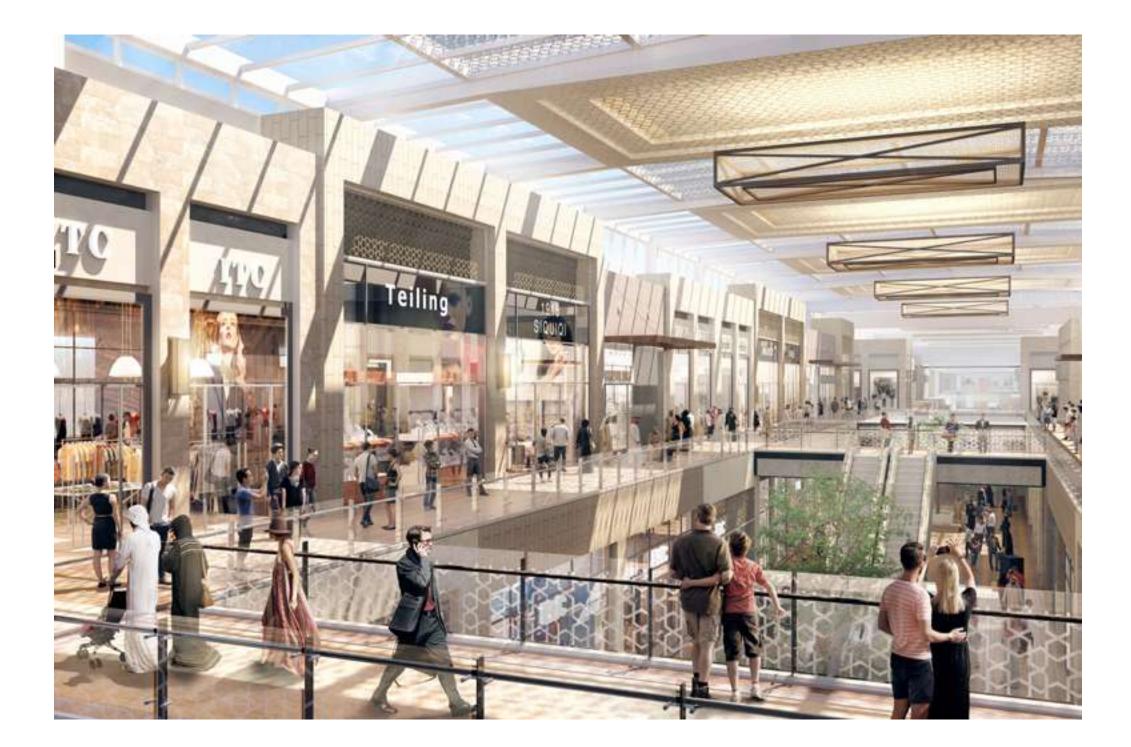

#### DUBAI HILLS MALL

Enjoy 2 million square feet of retail indulgence spread out over two floors. Set to attract visitors from far and wide,Dubai Hills Mall is home to over 650 retail and F&B outletsincluding entertainment outlets, a Cineplex and hypermarket.