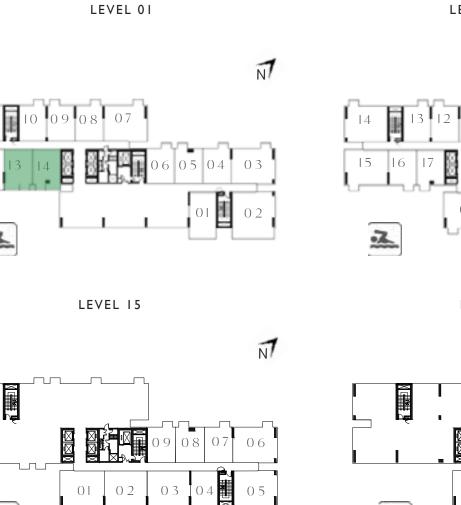

#### UNIT I3 | LEVEL OI

| SUITE AREA   | 449.93 SQ.FT.      | 41.80 SQ.M. |
|--------------|--------------------|-------------|
| BALCONY AREA | 60.17 SQ.FT.       | 5.59 SQ.M.  |
| TOTAL AREA   | 510.10 SQ.FT.      | 47.39 SQ.M. |
| l            | JNIT 14   LEVEL 01 |             |
| SUITE AREA   | 455.74 SQ.FT.      | 42.34 SQ.M. |
| BALCONY AREA | 66.41 SQ.FT.       | 6.17 SQ.M.  |
| TOTAL AREA   | 522.15 SQ.FT.      | 48.51 SQ.M. |

KEY PLAN - TOWER B

FLOOR PLAN 1. All dimensions are in imperial and metric, and measured from finish to finish excluding construction tolerances. 2. All materials, dimensions, and drawings are approximate only. 3. Information is subject to change without notice, at developer's absolute discretion. 4. Actual area may vary from the stated area. 5. Drawings not to scale. 6. All images used are for illustrative purposes only and do not represent the actual size, features, specifications, fittings, and furnishings. 7. The developer reserves the right to make revisions / alterations, at it's absolute discretion, without any liability whatsoever.