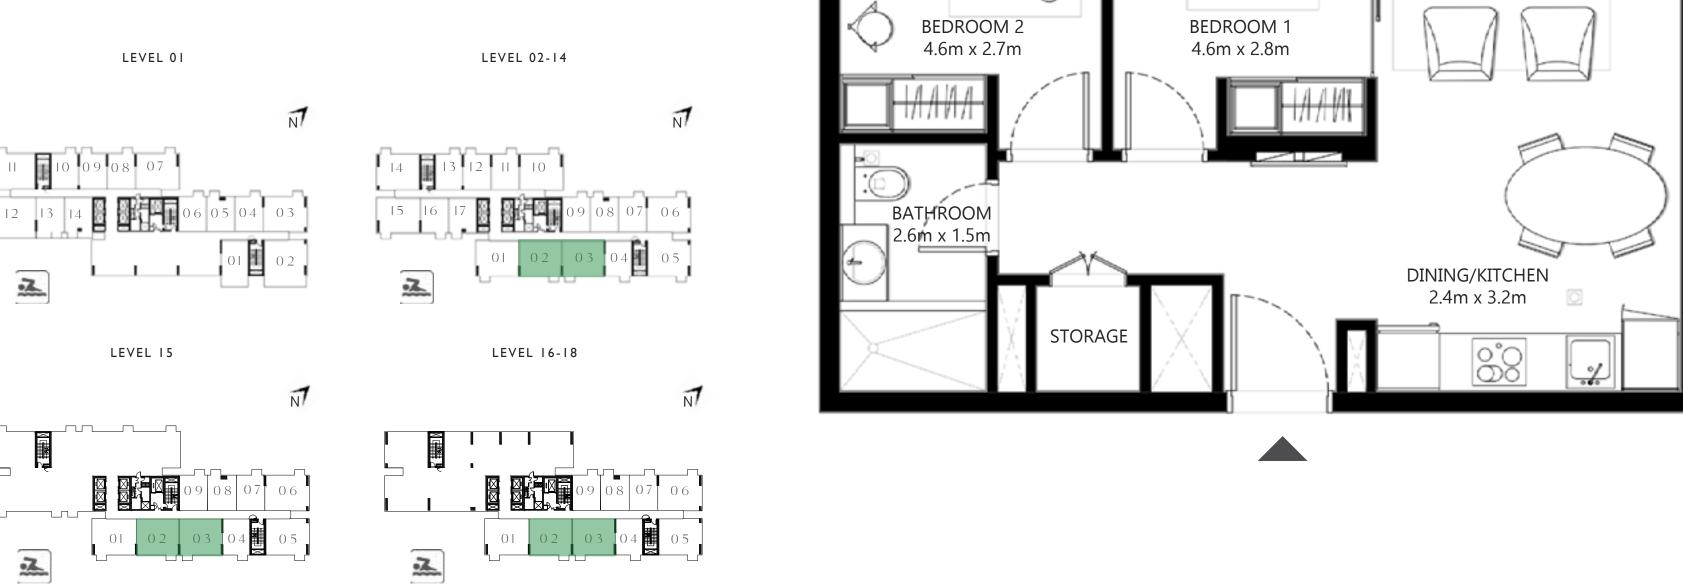

KEY PLAN - TOWER B

BALCONY

1.2m x 2.0m

LIVING 4.7m x 3.2m

12

LEVEL 02-14

LEVEL 16-18