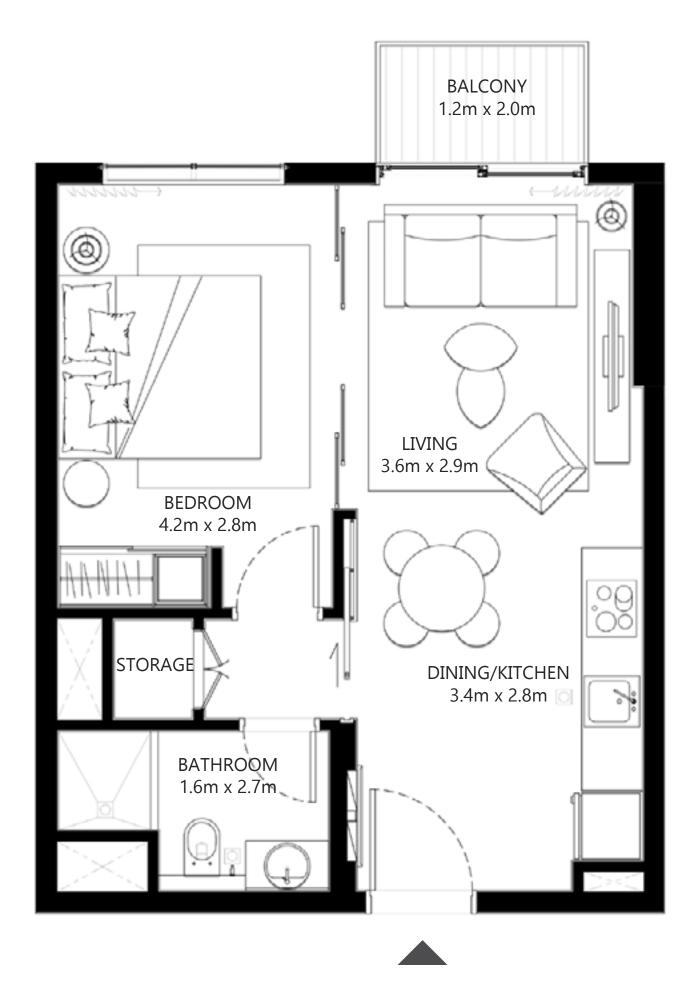

#### UNIT OI | LEVEL OI

| _ | SUITE AREA   | 458.65 SQ.FT. | 42.61 SQ.M. |
|---|--------------|---------------|-------------|
|   | BALCONY AREA | 137.35 SQ.FT. | 12.76 SQ.M. |
|   | TOTAL AREA   | 596.00 SQ.FT. | 55.37 SQ.M. |

KEY PLAN - TOWER B

12

FLOOR PLAN 1. All dimensions are in imperial and metric, and measured from finish to finish excluding construction tolerances. 2. All materials, dimensions, and drawings are approximate only. 3. Information is subject to change without notice, at developer's absolute discretion. 4. Actual area may vary from the stated area. 5. Drawings not to scale. 6. All images used are for illustrative purposes only and do not represent the actual size, features, specifications, fittings, and furnishings. 7. The developer reserves the right to make revisions / alterations, at it's absolute discretion, without any liability whatsoever.