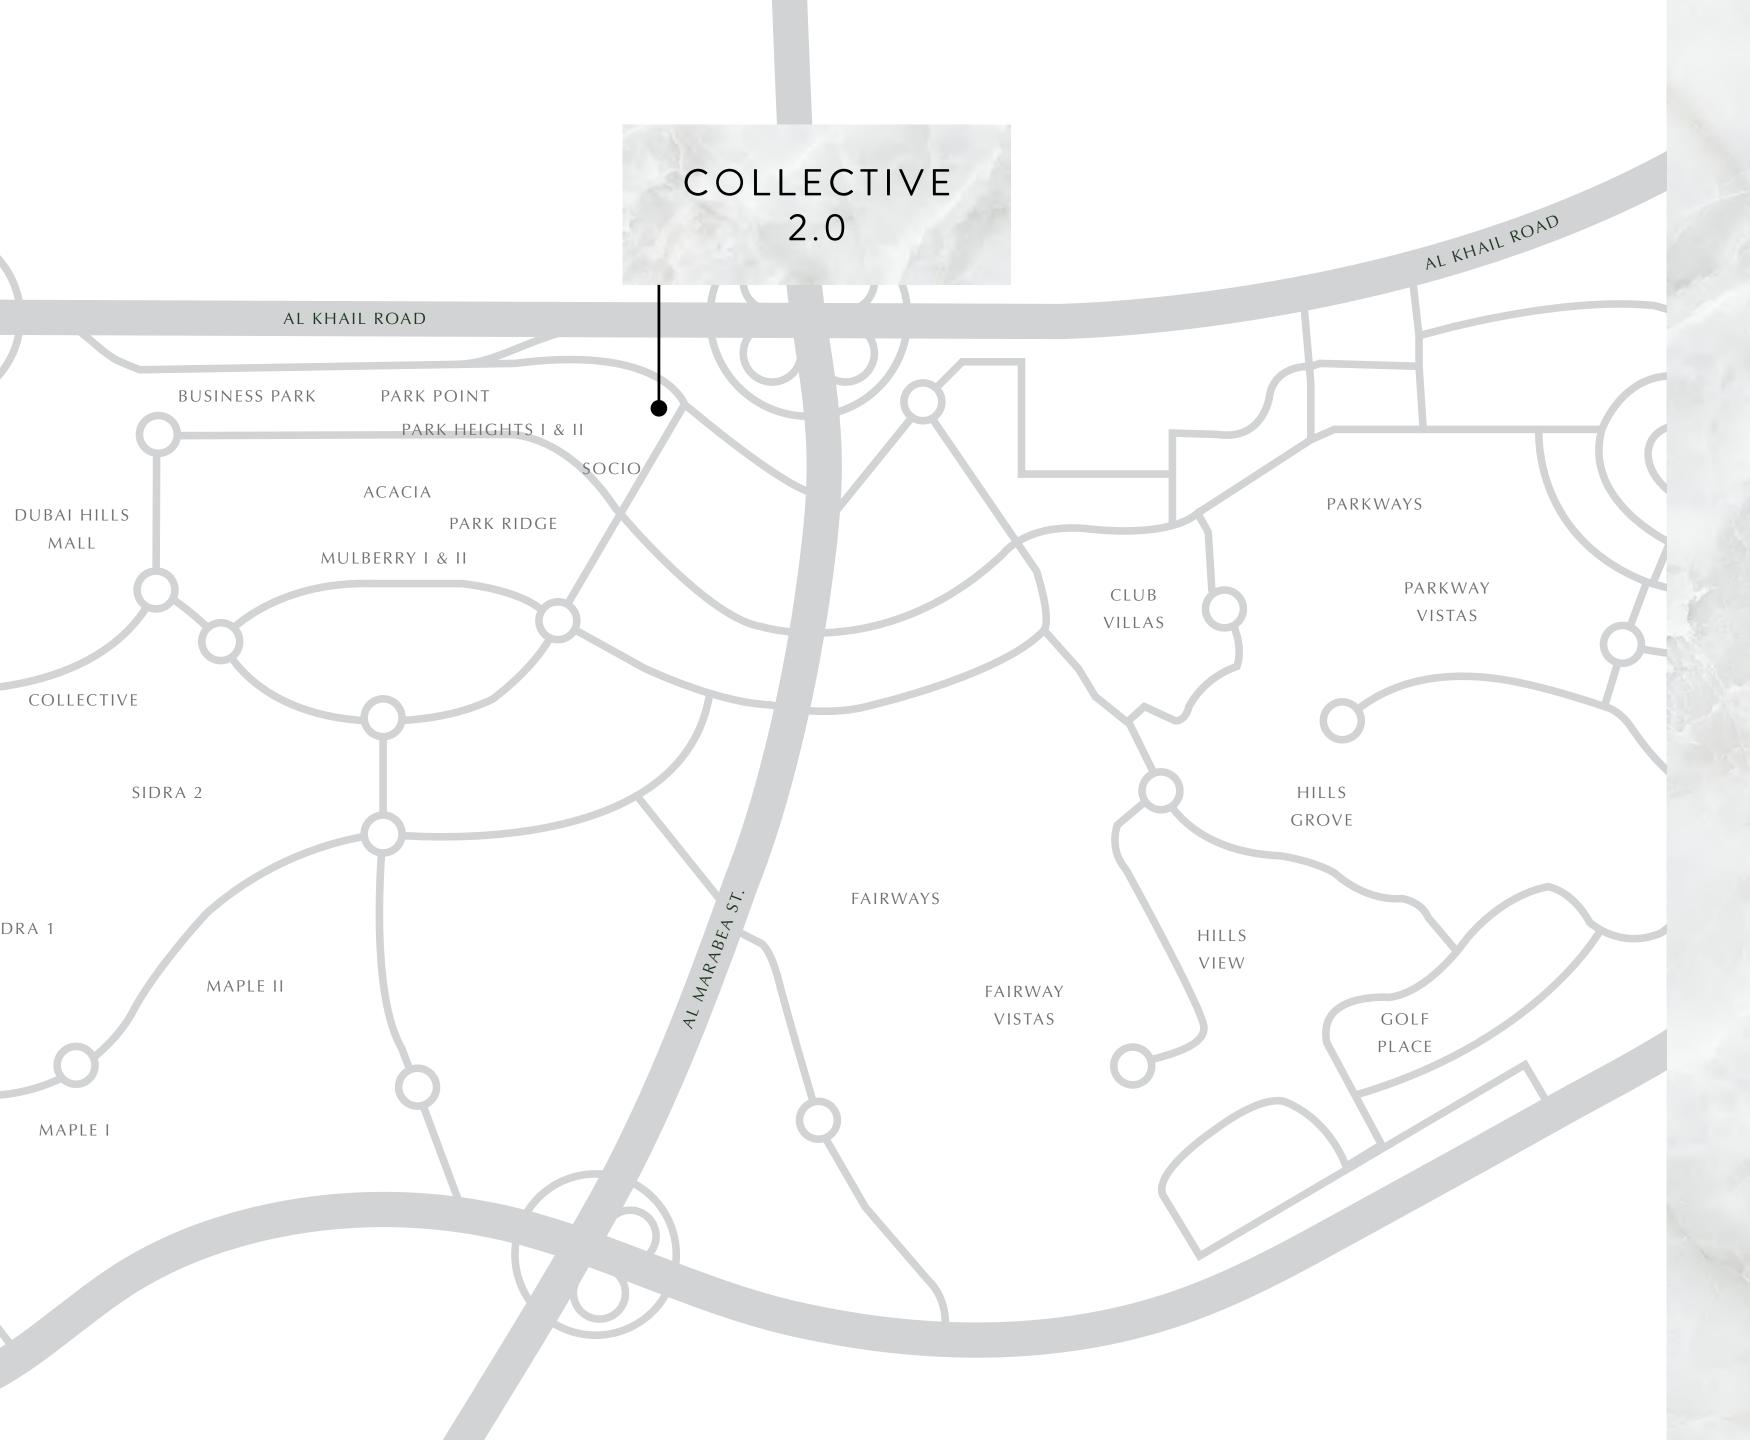

## AROUNDYOU

Nestled alongside Rove Hotel and Business Park, which increase the property value, Collective 2.0 has the perfect location for a chic urban lifestyle. Enjoy trendy shopping venues at Dubai Hills Boulevard, meet friends at the vibrant Dubai Hills Park, or explore over 650 shopping and dining outlets at the Dubai Hills Mall. With access to Al Khail Road and the nearby metro station, Downtown Dubai is just moments away.

### DUBAI HILLS

BOULEVARD

The Dubai Hills Boulevard runs along the length of Dubai Hills Estate linking key destinations such as the retail, parks, hospitals, schools and residential communities. Striking a perfect balance between timeless and contemporary design, the boulevard is brightly adorned with art installations, pop-up retail and lush flowering trees creating a comfortable shaded environment. A true urban oasis within the city, this is where the world comes to connect.