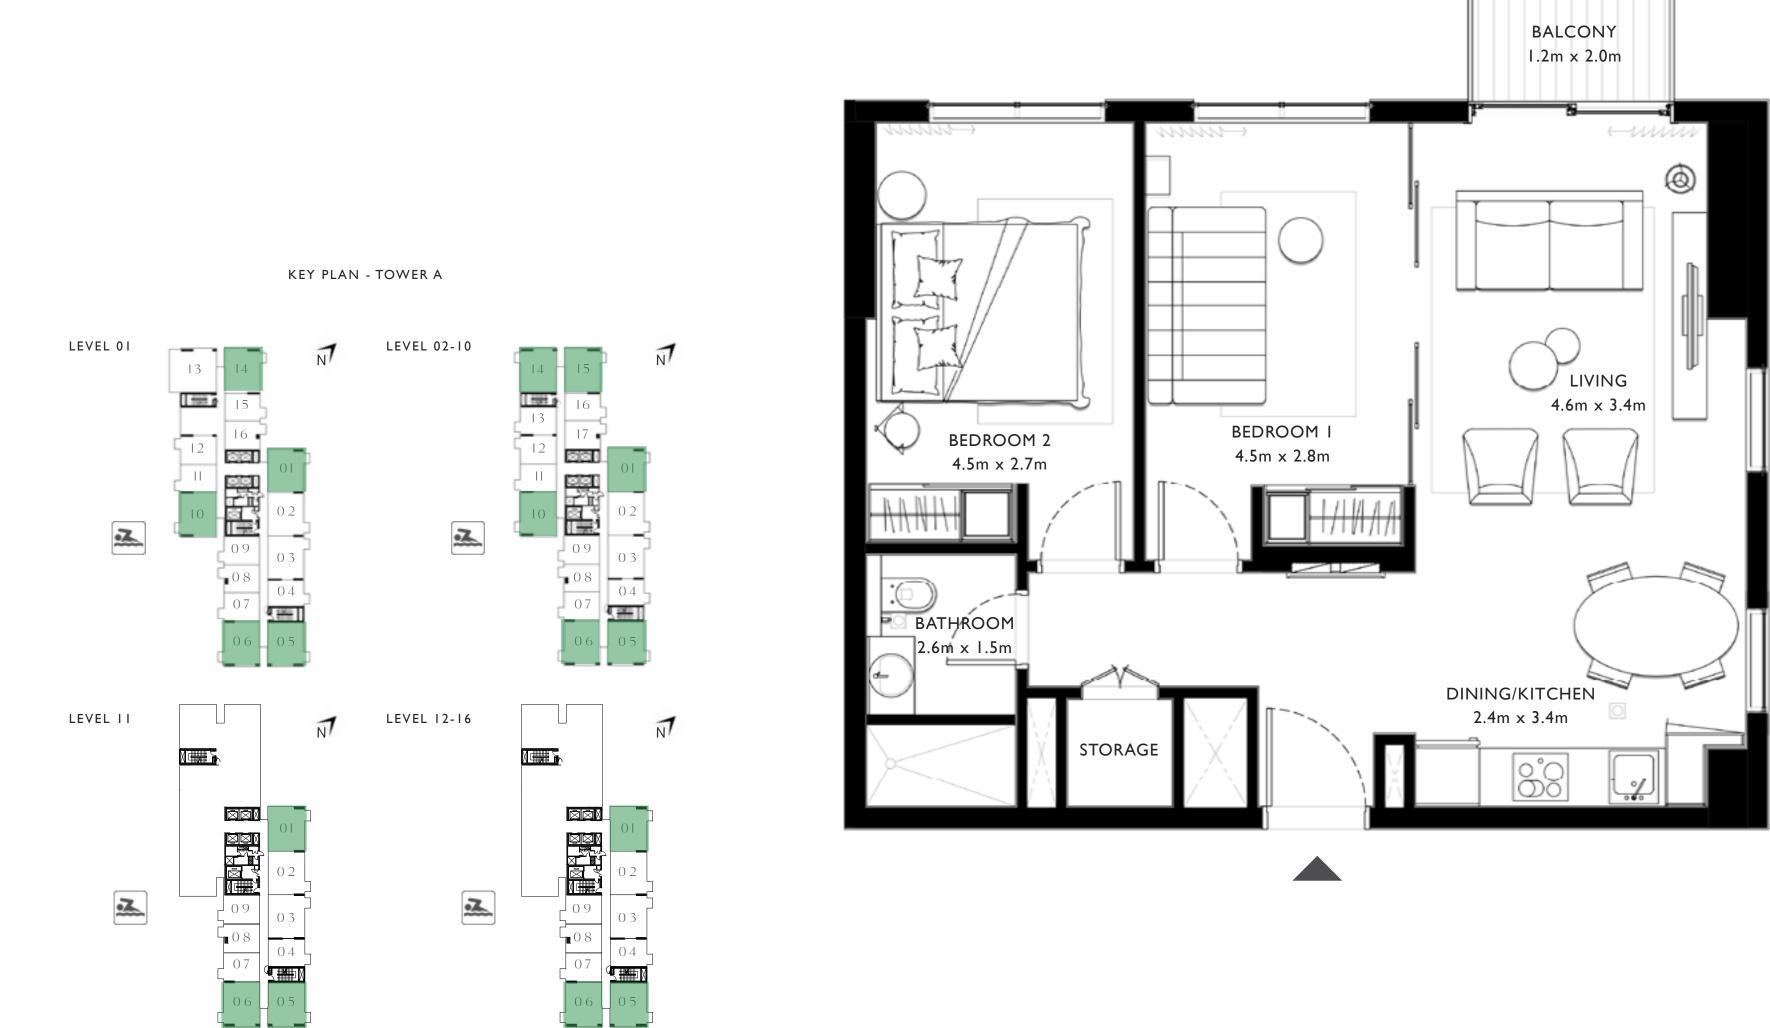

#### 2 BEDROOM

#### UNIT 06 | LEVEL 01, 02-10, 11, 12-16

| SUITE AREA   | 700.62 SQ.FT.                           | 65.09 SQ.M. |       |
|--------------|-----------------------------------------|-------------|-------|
| BALCONY AREA | 26.37.FT.                               | 2.45 SQ.M.  |       |
| TOTAL AREA   | 726.99 SQ.FT.                           | 67.54 SQ.M. |       |
| UNIT OI      | LEVEL 01, 02-10, 1                      | ,  2- 6     |       |
| SUITE AREA   | 715.48 SQ.FT.                           | 66.47 SQ.M. |       |
| BALCONY AREA | 26.05 SQ.FT.                            | 2.42 SQ.M.  | LEVEL |
| TOTAL AREA   | 741.53 SQ.FT.                           | 68.89 SQ.M. |       |
| UNIT 05      | LEVEL 01, 02-10, 1                      | ,  2- 6     |       |
| SUITE AREA   | 715.48 SQ.FT.                           | 66.47 SQ.M. |       |
| BALCONY AREA | 26.37 SQ.FT.                            | 2.45 SQ.M.  |       |
| TOTAL AREA   | 741.85 SQ.FT.                           | 68.92 SQ.M. |       |
|              | 0   LEVEL 0 , 02<br> T  4   LEVEL 02-   |             |       |
| SUITE AREA   | 715.80 SQ.FT.                           | 66.50 SQ.M. | LEVEL |
| BALCONY AREA | 26.05 SQ.FT.                            | 2.42 SQ.M.  |       |
| TOTAL AREA   | 741.85 SQ.FT.                           | 68.92 SQ.M. |       |
|              | NIT 14   LEVEL 01<br>IT 15   LEVEL 02-1 | 0           |       |
| SUITE AREA   | 700.95 SQ.FT.                           | 65.12 SQ.M. |       |
| BALCONY AREA | 26.05 SQ.FT.                            | 2.42 SQ.M.  |       |
| TOTAL AREA   | 727.00 SQ.FT.                           | 67.54 SQ.M. |       |

#### 2 BEDROOM

UNIT I3 | LEVEL OI

| SUITE AREA   | 715.48 SQ.FT. | 66.47 SQ.M. |
|--------------|---------------|-------------|
| BALCONY AREA | 223.03 SQ.FT. | 20.72 SQ.M. |
| TOTAL AREA   | 938.51 SQ.FT. | 87.19 SQ.M. |