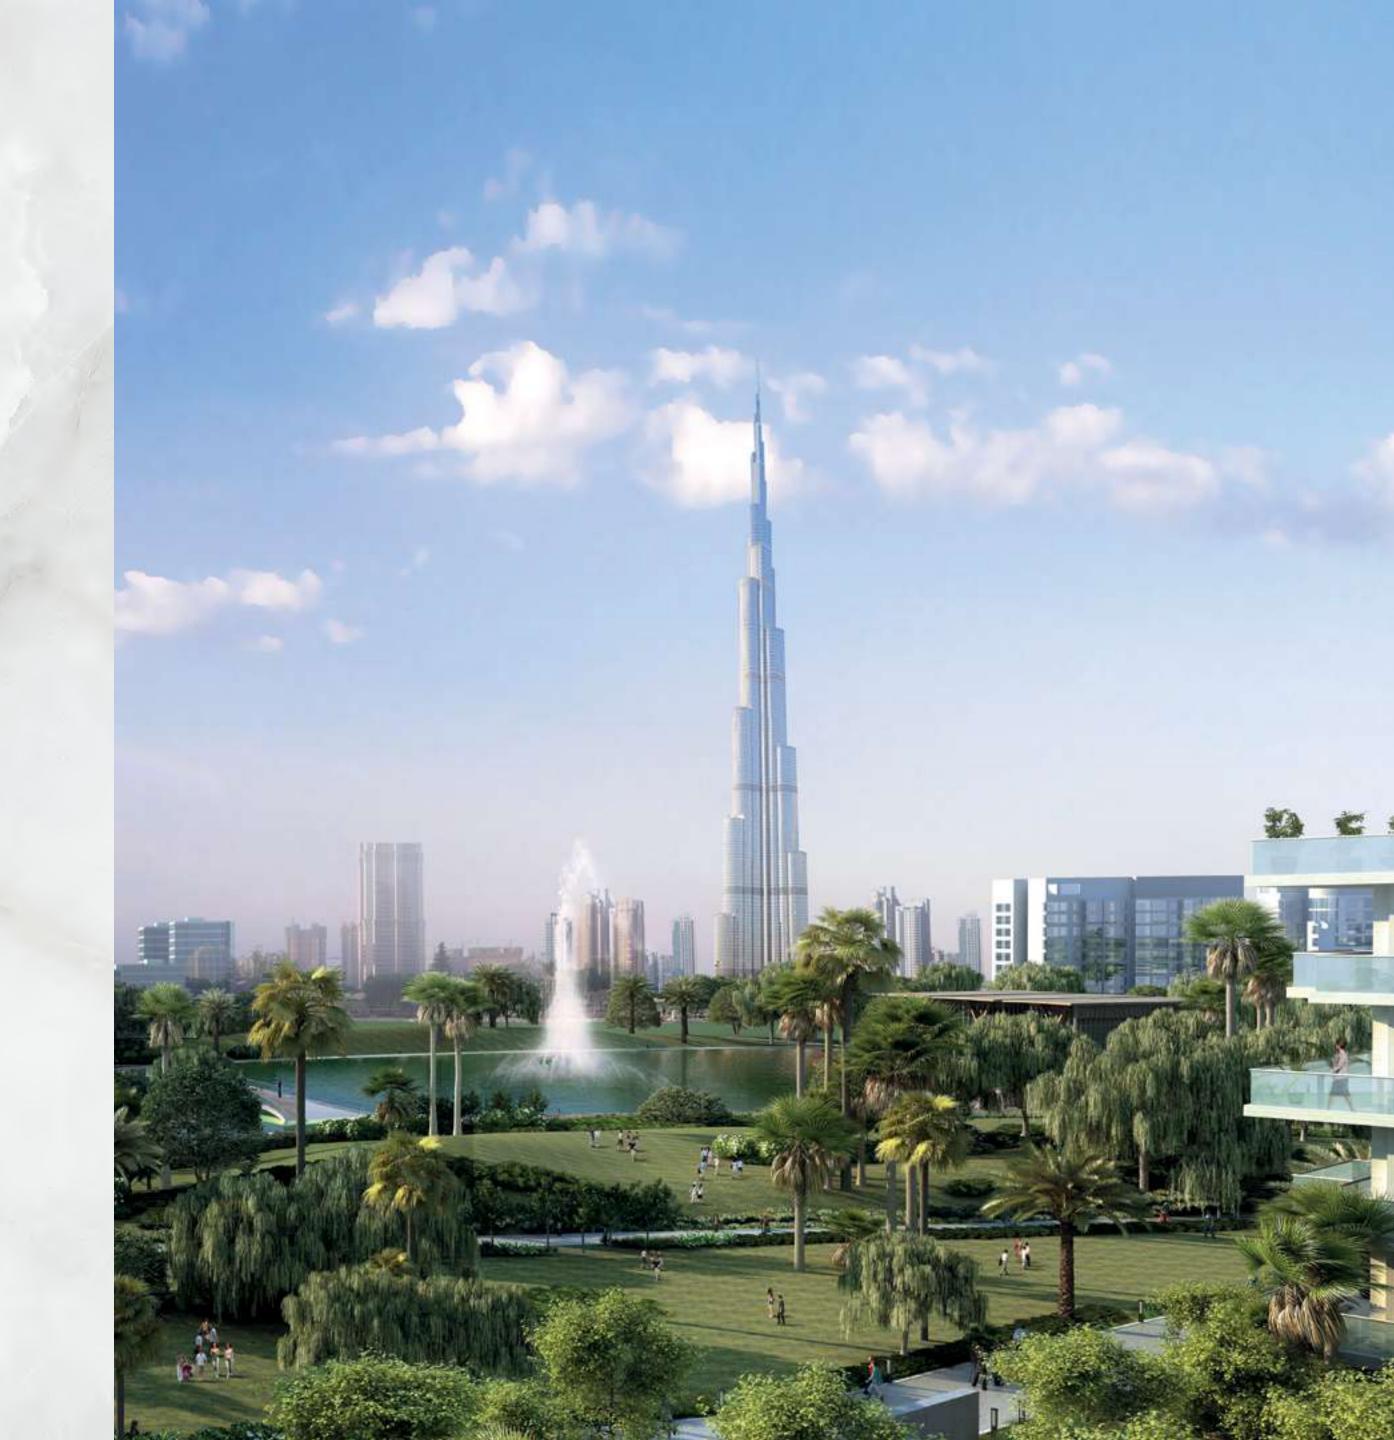

#### TRENDY COOL INTERIORS

Come home to a unique and inspiring setting. Collective 2.0's apartments buck the mainstream interior design trends by embracing cosy industrial chic. With partitions that allow your bedroom to spill onto the living room, enjoy plenty of space for friends, fun and laughter. Step onto your balcony and lap up the views of the Downtown Dubai skyline.