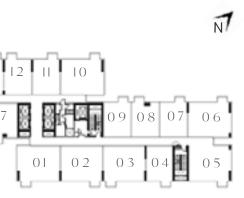

455.74 SQ.FT.      | 42.34 SQ.M. |
| BALCONY AREA | 66.41 SQ.FT.       | 6.17 SQ.M.  |
| TOTAL AREA   | 522.15 SQ.FT.      | 48.51 SQ.M. |

KEY PLAN - TOWER B







FLOOR PLAN 1. All dimensions are in imperial and metric, and measured from finish to finish excluding construction tolerances. 2. All materials, dimensions, and drawings are approximate only. 3. Information is subject to change without notice, at developer's absolute discretion. 4. Actual area may vary from the stated area. 5. Drawings not to scale. 6. All images used are for illustrative purposes only and do not represent the actual size, features, specifications, fittings, and furnishings. 7. The developer reserves the right to make revisions / alterations, at it's absolute discretion, without any liability whatsoever.













#### TOWER B

#### I BEDROOM

#### UNIT OI | LEVEL OI

| _ | SUITE AREA   | 458.65 SQ.FT. | 42.61 SQ.M. |
|---|--------------|---------------|-------------|
|   | BALCONY AREA | 137.35 SQ.FT. | 12.76 SQ.M. |
|   | TOTAL AREA   | 596.00 SQ.FT. | 55.37 SQ.M. |

KEY PLAN - TOWER B



12

FLOOR PLAN 1. All dimensions are in imperial and metric, and measured from finish to finish excluding construction tolerances. 2. All materials, dimensions, and drawings are approximate only. 3. Information is subject to change without notice, at developer's absolute discretion. 4. Actual area may vary from the stated area. 5. Drawings not to scale. 6. All images used are for illustrative purposes only and do not represent the actual size, features, specifications, fittings, and furnishings. 7. The de