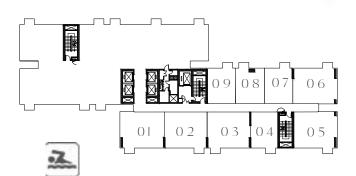

KEY PLAN - TOWER B

FLOOR PLAN 1. All dimensions are in imperial and metric, and measured from finish to finish excluding construction tolerances. 2. All materials, dimensions, and drawings are approximate only. 3. Information is subject to change without notice, at developer's absolute discretion. 4. Actual area may vary from the stated area. 5. Drawings not to scale. 6. All images used are for illustrative purposes only and do not represent the actual size, features, specifications, fittings, and furnishings. 7. The developer reserves the right to make revisions / alterations, at it's absolute discretion, without any liability whatsoever.

#### TOWER B

#### I BEDROOM

#### UNIT OI | LEVEL OI

| _ | SUITE AREA   | 458.65 SQ.FT. | 42.61 SQ.M. |
|---|--------------|---------------|-------------|
|   | BALCONY AREA | 137.35 SQ.FT. | 12.76 SQ.M. |
|   | TOTAL AREA   | 596.00 SQ.FT. | 55.37 SQ.M. |

KEY PLAN - TOWER B

12

FLOOR PLAN 1. All dimensions are in imperial and metric, and measured from finish to finish excluding construction tolerances. 2. All materials, dimensions, and drawings are approximate only. 3. Information is subject to change without notice, at developer's absolute discretion. 4. Actual area may vary from the stated area. 5. Drawings not to scale. 6. All images used are for illustrative purposes only and do not represent the actual size, features, specifications, fittings, and furnishings. 7. The developer reserves the right to make revisions / alterations, at it's absolute discretion, without any liability whatsoever.