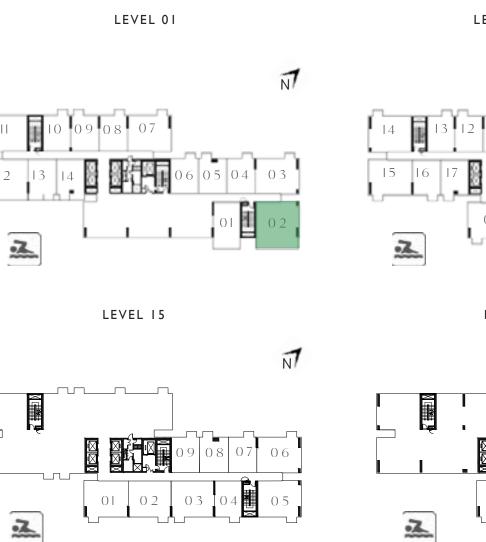

#### UNIT 07 & 08 | LEVEL 01, 02-10, 11, 12-16

| SUITE AREA       | 449.39 SQ.FT.                              | 41.75 SQ.M. |     |
|------------------|--------------------------------------------|-------------|-----|
| <br>BALCONY AREA | 26.37 SQ.FT.                               | 2.45 SQ.M.  |     |
| <br>TOTAL AREA   | 475.76 SQ.FT.                              | 44.20 SQ.M. |     |
| UNIT 09          | LEVEL 01, 02-10, 1                         | 1, 12-16    |     |
| SUITE AREA       | 455.42 SQ.FT.                              | 42.31 SQ.M. |     |
| <br>BALCONY AREA | 26.37 SQ.FT.                               | 2.45 SQ.M.  | LEV |
| <br>TOTAL AREA   | 481.79 SQ.FT.                              | 44.76 SQ.M. |     |
| UNIT 04          | LEVEL 0 , 02- 0,                           | 1, 12-16    |     |
| SUITE AREA       | 458.97 SQ.FT.                              | 42.64 SQ.M. |     |
| BALCONY AREA     | 26.05 SQ.FT.                               | 2.42 SQ.M.  |     |
| TOTAL AREA       | 485.02 SQ.FT.                              | 45.06 SQ.M. |     |
| l                | JNIT 15   LEVEL 01                         |             |     |
| 1 U              | NIT 16   LEVEL 02-10                       | )           |     |
| <br>SUITE AREA   | 449.93 SQ.FT.                              | 41.80 SQ.M. | LEV |
| BALCONY AREA     | 26.05 SQ.FT.                               | 2.42 SQ.M.  |     |
| TOTAL AREA       | 475.98 SQ.FT.                              | 44.22 SQ.M. |     |
|                  | JNIT 16   LEVEL 01<br>NIT 17   LEVEL 02-10 | )           |     |
| SUITE AREA       | 455.74 SQ.FT.                              | 42.34 SQ.M. |     |
| <br>BALCONY AREA | 26.05 SQ.FT.                               | 2.42 SQ.M.  |     |
| <br>TOTAL AREA   | 481.79 SQ.FT.                              | 44.76 SQ.M. |     |
|                  |                                            |             |     |

#### UNIT II, I2 | LEVEL OI UNIT 11, 12, 13 | LEVEL 02-10

#### KEY PLAN - TOWER A

FLOOR PLAN 1. All dimensions are in imperial and metric, and measured from finish to finish excluding construction tolerances. 2. All materials, dimensions, and drawings are approximate only. 3. Information is subject to change without notice, at developer's absolute discretion. 4. Actual area may vary from the stated area. 5. Drawings not to scale. 6. All images used are for illustrative purposes only and do not represent the actual size, features, specifications, fittings, and furnishings. 7. The developer reserves the right to make revisions / alterations, at it's absolute discretion, without any liability whatsoever.

N

04

04

05

N

<u>1980</u>

KEY PLAN - TOWER A

KEY PLAN - TOWER A

N

15

881

09

08

07

09

0.6

04

0.5

03

04

<u>1980</u>

N

06\_05