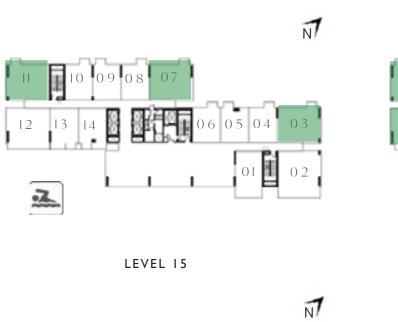

KEY PLAN - TOWER B

FLOOR PLAN 1. All dimensions are in imperial and metric, and measured from finish to finish excluding construction tolerances. 2. All materials, dimensions, and drawings are approximate only. 3. Information is subject to change without notice, at developer's absolute discretion. 4. Actual area may vary from the stated area. 5. Drawings not to scale. 6. All images used are for illustrative purposes only and do not represent the actual size, features, specifications, fittings, and furnishings. 7. The developer reserves the right to make revisions / alterations, at it's absolute discretion, without any liability whatsoever.

KEY PLAN - TOWER B

12

FLOOR PLAN 1. All dimensions are in imperial and metric, and measured from finish to finish excluding construction tolerances. 2. All materials, dimensions, and drawings are approximate only. 3. Information is subject to change without notice, at developer's absolute discretion. 4. Actual area may vary from the stated area. 5. Drawings not to scale. 6. All images used are for illustrative purposes only and do not represent the actual size, features, specifications, fittings, and furnishings. 7. The developer reserves the right to make revisions / alterations, at it's absolute discretion, without any liability whatsoever.

LEVEL 16-18

12

LEVEL 02-14

LEVEL 16-18