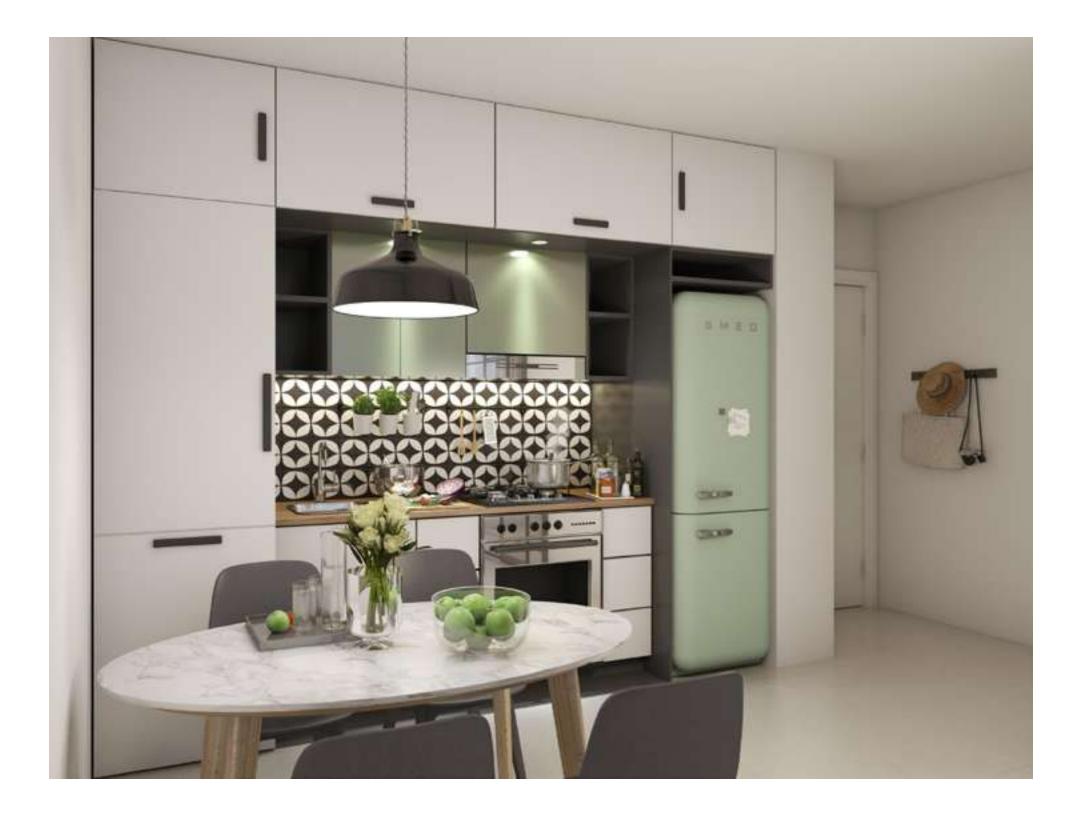

#### TRENDY COOL INTERIORS

Come home to a unique and inspiring setting. Collective 2.0's apartments buck the mainstream interior design trends by embracing cosy industrial chic. With partitions that allow your bedroom to spill onto the living room, enjoy plenty of space for friends, fun and laughter. Step onto your balcony and lap up the views of the Downtown Dubai skyline.