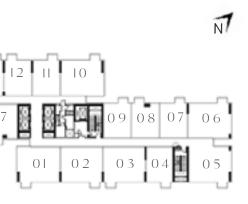

#### TOWER B

#### 2 BEDROOM

UNIT 03 | LEVEL 01 UNIT 06 | LEVEL 02-14, 15, 16-18

SUITE AREA 700.62 SQ.FT. 65.09 SQ.M. BALCONY AREA 26.37.FT. 2.45 SQ.M. TOTAL AREA 726.99 SQ.FT. 67.54 SQ.M. UNIT 01 | LEVEL 02-14, 15, 16-18 SUITE AREA 715.48 SQ.FT. 66.47 SQ.M. BALCONY AREA 26.05 SQ.FT. 2.42 SQ.M.

KEY PLAN - TOWER B

741.53 SQ.FT.

68.89 SQ.M.

TOTAL AREA

| SUITE AREA   | 715.48 SQ.FT.                                         | 66.47 SQ.M. |  |  |  |
|--------------|-------------------------------------------------------|-------------|--|--|--|
| BALCONY AREA | 26.37 SQ.FT.                                          | 2.45 SQ.M.  |  |  |  |
| TOTAL AREA   | 741.85 SQ.FT.                                         | 68.92 SQ.M. |  |  |  |
|              | UNIT 07 & 11   LEVEL 01<br>UNIT 10 & 14   LEVEL 02-14 |             |  |  |  |
| SUITE AREA   | 715.80 SQ.FT.                                         | 66.50 SQ.M. |  |  |  |
| BALCONY AREA | 26.05 SQ.FT.                                          | 2.42 SQ.M.  |  |  |  |
| TOTAL AREA   | 741.85 SQ.FT.                                         | 68.92 SQ.M. |  |  |  |
| UN           | IIT 15   LEVEL 02-14                                  | 1           |  |  |  |
| SUITE AREA   | 700.95 SQ.FT.                                         | 65.12 SQ.M. |  |  |  |
| BALCONY AREA | 26.05 SQ.FT.                                          | 2.42 SQ.M.  |  |  |  |
| TOTAL AREA   | 727.00 SQ.FT.                                         | 67.54 SQ.M. |  |  |  |