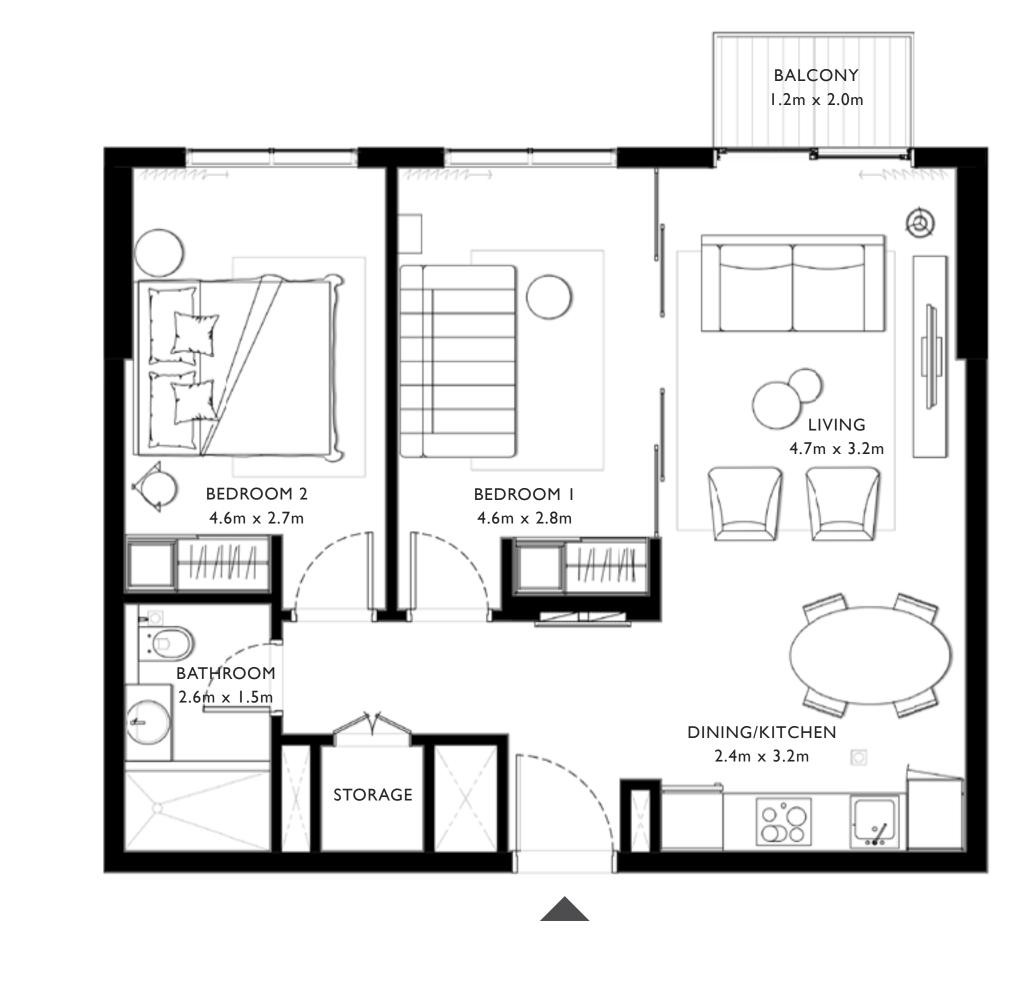

#### UNIT 02 | LEVEL 01, 02-10, 11, 12-16

| SUITE AREA   | 697.29 SQ.FT. | 64.78 SQ.M. |
|--------------|---------------|-------------|
| BALCONY AREA | 26.05 SQ.FT.  | 2.42 SQ.M.  |
| TOTAL AREA   | 723.34 SQ.FT. | 67.20 SQ.M. |

#### UNIT 03 | LEVEL 01, 02-10, 11, 12-16

| SUITE AREA   | 698.79 SQ.FT. | 64.92 SQ.M. |
|--------------|---------------|-------------|
| BALCONY AREA | 26.05 SQ.FT.  | 2.42 SQ.M.  |
| TOTAL AREA   | 724.84 SQ.FT. | 67.34 SQ.M. |