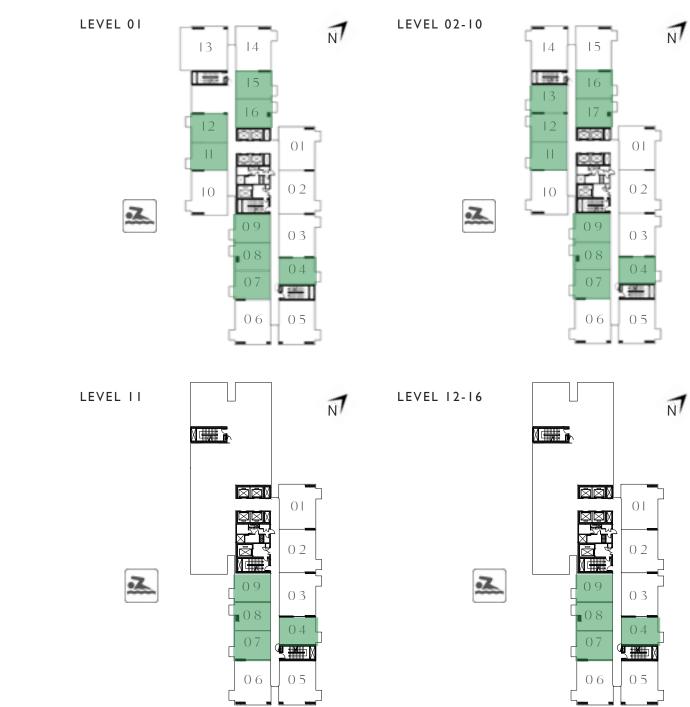

## COLLECTIVE 2.0 HAS EVERYTHING YOU NEED TO LIVE, WORK AND GROW.

RESERVE YOUR PLACE NOW.

FLOOR PLANS / TOWER A

#### TOWER A

#### KEY PLAN - TOWER A

FLOOR PLAN 1. All dimensions are in imperial and metric, and measured from finish to finish excluding construction tolerances. 2. All materials, dimensions, and drawings are approximate only. 3. Information is subject to change without notice, at developer's absolute discretion. 4. Actual area may vary from the stated area. 5. Drawings not to scale. 6. All images used are for illustrative purposes only and do not represent the actual size, features, specifications, fittings, and furnishings. 7. The developer reserves the right to make revisions / alterations, at it's absolute discretion, without any liability whatsoever.