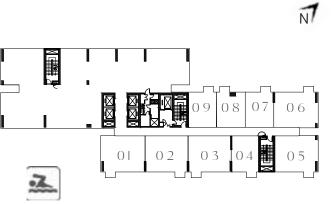

#### TOWER B

#### 2 BEDROOM

UNIT 03 | LEVEL 01 UNIT 06 | LEVEL 02-14, 15, 16-18

SUITE AREA 700.62 SQ.FT. 65.09 SQ.M. BALCONY AREA 26.37.FT. 2.45 SQ.M. TOTAL AREA 726.99 SQ.FT. 67.54 SQ.M. UNIT 01 | LEVEL 02-14, 15, 16-18 SUITE AREA 715.48 SQ.FT. 66.47 SQ.M. BALCONY AREA 26.05 SQ.FT. 2.42 SQ.M.

KEY PLAN - TOWER B

741.53 SQ.FT.

68.89 SQ.M.

TOTAL AREA

| SUITE AREA   | 715.48 SQ.FT.                                         | 66.47 SQ.M. |  |  |  |
|--------------|-------------------------------------------------------|-------------|--|--|--|
| BALCONY AREA | 26.37 SQ.FT.                                          | 2.45 SQ.M.  |  |  |  |
| TOTAL AREA   | 741.85 SQ.FT.                                         | 68.92 SQ.M. |  |  |  |
|              | UNIT 07 & 11   LEVEL 01<br>UNIT 10 & 14   LEVEL 02-14 |             |  |  |  |
| SUITE AREA   | 715.80 SQ.FT.                                         | 66.50 SQ.M. |  |  |  |
| BALCONY AREA | 26.05 SQ.FT.                                          | 2.42 SQ.M.  |  |  |  |
| TOTAL AREA   | 741.85 SQ.FT.                                         | 68.92 SQ.M. |  |  |  |
| UN           | IIT 15   LEVEL 02-14                                  | 1           |  |  |  |
| SUITE AREA   | 700.95 SQ.FT.                                         | 65.12 SQ.M. |  |  |  |
| BALCONY AREA | 26.05 SQ.FT.                                          | 2.42 SQ.M.  |  |  |  |
| TOTAL AREA   | 727.00 SQ.FT.                                         | 67.54 SQ.M. |  |  |  |