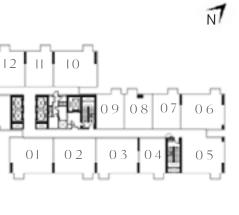

N

04

04

05

N

<u>1980</u>

KEY PLAN - TOWER A

KEY PLAN - TOWER A

N

15

881

09

08

07

09

0.6

04

0.5

03

04

<u>1980</u>

N

06\_05