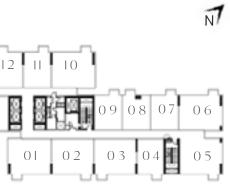

FLOOR PLANS / TOWER B

#### TOWER B

#### I BEDROOM

#### UNIT 04 & 05 | LEVEL 01

UNIT 07 & 08 | LEVEL 02-14, 15, 16-18

#### UNIT 08, 09, 10 | LEVEL 01 UNIT 11, 12, 13 | LEVEL 02-14

FLOOR PLAN 1. All dimensions are in imperial and metric, and measured from finish to finish excluding construction tolerances. 2. All materials, dimensions, and drawings are approximate only. 3. Information is subject to change without notice, at developer's absolute discretion. 4. Actual area may vary from the stated area. 5. Drawings not to scale. 6. All images used are for illustrative purposes only and do not represent the actual size, features, specifications, fittings, and furnishings. 7. The developer reserves the right to make revisions / alterations, at it's absolute discretion, without any liability whatsoever.