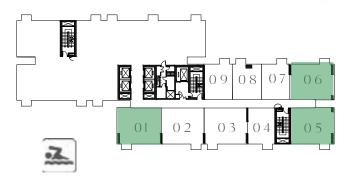

KEY PLAN - TOWER B

741.53 SQ.FT.

68.89 SQ.M.

TOTAL AREA

| SUITE AREA   | 715.48 SQ.FT.                                         | 66.47 SQ.M. |  |  |  |
|--------------|-------------------------------------------------------|-------------|--|--|--|
| BALCONY AREA | 26.37 SQ.FT.                                          | 2.45 SQ.M.  |  |  |  |
| TOTAL AREA   | 741.85 SQ.FT.                                         | 68.92 SQ.M. |  |  |  |
|              | UNIT 07 & 11   LEVEL 01<br>UNIT 10 & 14   LEVEL 02-14 |             |  |  |  |
| SUITE AREA   | 715.80 SQ.FT.                                         | 66.50 SQ.M. |  |  |  |
| BALCONY AREA | 26.05 SQ.FT.                                          | 2.42 SQ.M.  |  |  |  |
| TOTAL AREA   | 741.85 SQ.FT.                                         | 68.92 SQ.M. |  |  |  |
| UN           | IIT 15   LEVEL 02-14                                  | 1           |  |  |  |
| SUITE AREA   | 700.95 SQ.FT.                                         | 65.12 SQ.M. |  |  |  |
| BALCONY AREA | 26.05 SQ.FT.                                          | 2.42 SQ.M.  |  |  |  |
| TOTAL AREA   | 727.00 SQ.FT.                                         | 67.54 SQ.M. |  |  |  |

KEY PLAN - TOWER B

BALCONY

1.2m x 2.0m

LIVING 4.7m x 3.2m

KEY PLAN - TOWER B

FLOOR PLAN 1. All dimensions are in imperial and metric, and measured from finish to finish excluding construction tolerances. 2. All materials, dimensions, and drawings are approximate only. 3. Information is subject to change without notice, at developer's absolute discretion. 4. Actual area may vary from the stated area. 5. Drawings not to scale. 6. All images used are for illustrative purposes only and do not represent the actual size, features, specifications, fittings, and furnishings. 7. The developer reserves the right to make revisions / alterations, at it's absolute discretion, without any liability whatsoever.