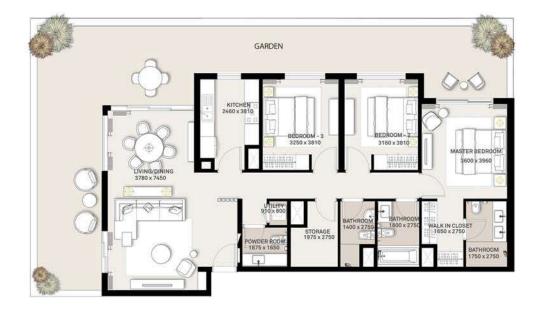

|        | 3 BEDROOM - 3B                                      |
|--------|-----------------------------------------------------|
|        | TOWER C                                             |
| LEVELS | UNITS                                               |
| 01     | 17, 18                                              |
| 02-07  | 17, 18                                              |
| 08     | 17, 18                                              |
| 09     | 17, 18                                              |
| 10     | 17, 18                                              |
| 11     | 17, 18                                              |
| 12     | 17, 18                                              |
| 13-18  | 17, 18                                              |
|        | UNIT AREA                                           |
|        | 130.79 Sq.m. / 1407.81 Sq.ft.                       |
|        | BALCONY AREA                                        |
|        | 16.72 <sup>Sq.m.</sup> / 179.97 <sup>Sq.ft.</sup>   |
|        | TOTAL AREA                                          |
|        | 147.51 <sup>Sq.m.</sup> / 1587.78 <sup>Sq.ft.</sup> |