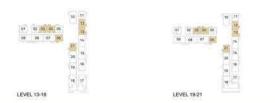

LEVEL 13-18

|        | 1 BEDROOM - 1C                                    |
|--------|---------------------------------------------------|
|        | TOWER C                                           |
| LEVELS | UNITS                                             |
| 01     | 03 ,04 ,06, 12, 13, 21                            |
| 02-07  | 03 ,04 ,06, 12, 13, 21                            |
| 08     | 03 ,04 ,06, 12, 13, 21                            |
| 09     | 03 ,04 ,06, 12, 13, 21                            |
| 10     | 03 ,04 ,06, 12, 13, 21                            |
| 11     | 03 ,04 ,06, 12, 13, 21                            |
| 12     | 03 ,04 ,06, 12, 13, 21                            |
| 13-18  | 03 ,04 ,06, 12, 13, 21                            |
| 19-21  | 03 ,04 ,06, 12, 13, 21                            |
| 22     | 03 ,04 ,12                                        |
|        | UNIT AREA                                         |
|        | 56.55 <sup>sq.m.</sup> / 608.70 <sup>sq.ft.</sup> |
|        | BALCONY AREA                                      |
|        | 3.99 <sup>Sq.m.</sup> / 42.95 <sup>Sq.ft.</sup>   |
|        | TOTAL AREA                                        |
|        | 60.54 <sup>Sq.m.</sup> / 651.65 <sup>Sq.ft.</sup> |
|        |                                                   |

|        | 1 BEDROOM - 1D                                    |
|--------|---------------------------------------------------|
|        | TOWER C                                           |
| LEVELS | UNITS                                             |
| 01     | 01, 02 ,05, 11                                    |
| 02-07  | 01, 02 ,05, 11                                    |
| 08     | 01, 02 ,05, 11                                    |
| 09     | 01, 02 ,05, 11                                    |
| 10     | 01, 02 ,05, 11                                    |
| 11     | 01, 02 ,05, 11                                    |
| 12     | 01, 02 ,05, 11                                    |
| 13-18  | 01, 02 ,05, 11                                    |
| 19-21  | 01, 02 ,05, 11                                    |
| 22     | 02                                                |
|        | UNIT AREA                                         |
|        | 56.31 <sup>Sq.m.</sup> / 606.12 <sup>Sq.ft.</sup> |
|        | BALCONY AREA                                      |
|        | 3.99 <sup>Sq.m.</sup> / 42.95 <sup>Sq.ft.</sup>   |
|        | TOTAL AREA                                        |
|        |                                                   |

60.30 Sq.m. / 649.07 Sq.ft.

|        | 1 BEDROOM - 1E                                    |
|--------|---------------------------------------------------|
|        | TOWER C                                           |
| LEVELS | UNITS                                             |
| 19-21  | 17                                                |
| 22     | 08                                                |
|        | UNIT AREA                                         |
|        | 57.04 <sup>Sq.m.</sup> / 613.97 <sup>Sq.ft.</sup> |
|        | BALCONY AREA                                      |
|        | 2.92 <sup>Sq.m.</sup> / 31.43 <sup>Sq.ft.</sup>   |
|        | TOTAL AREA                                        |
|        | 59.96 <sup>sq.m.</sup> / 645.40 <sup>sq.ft.</sup> |