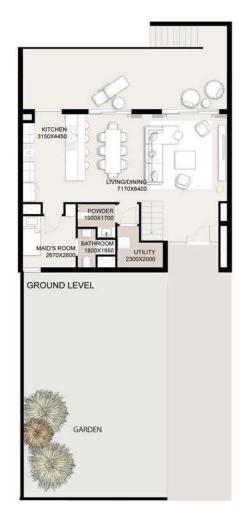

LEVEL 13-18

|        | 1                                                   |
|--------|-----------------------------------------------------|
| LEVELS | UNITS                                               |
|        | TH01, TH02, TH03, TH04, TH05, TH06                  |
|        | UNIT AREA                                           |
|        | 145.77 <sup>Sq.m.</sup> / 1569.06 <sup>Sq.ft.</sup> |
|        | GARDEN AREA                                         |
|        | 92.45 <sup>Sq.m.</sup> / 995.12 <sup>Sq.ft.</sup>   |
|        | TOTAL AREA                                          |
|        | 238.22 <sup>Sq.m.</sup> / 2564.18 <sup>Sq.ft.</sup> |

LEVEL 01

|        | PODIUM TOWNHOUSES-TYPE B                             |
|--------|------------------------------------------------------|
| LEVELS | UNITS                                                |
|        | TH07, TH08, TH09, TH10, TH11, TH12, TH13, TH14, TH15 |
|        | UNIT AREA                                            |
|        | 160.64 <sup>Sq.m.</sup> / 1729.11 <sup>Sq.ft.</sup>  |
|        | GARDEN AREA                                          |
|        | 90.80 <sup>Sq.m.</sup> / 977.36 <sup>Sq.ft.</sup>    |
|        | TOTAL AREA                                           |
|        | 251.44 Sq.m. / 2706.47 Sq.ft.                        |