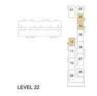

LEVEL 13-18

|        | 1 BEDROOM - 1C                                    |
|--------|---------------------------------------------------|
|        | TOWER C                                           |
| LEVELS | UNITS                                             |
| 01     | 03 ,04 ,06, 12, 13, 21                            |
| 02-07  | 03 ,04 ,06, 12, 13, 21                            |
| 08     | 03 ,04 ,06, 12, 13, 21                            |
| 09     | 03 ,04 ,06, 12, 13, 21                            |
| 10     | 03 ,04 ,06, 12, 13, 21                            |
| 11     | 03 ,04 ,06, 12, 13, 21                            |
| 12     | 03 ,04 ,06, 12, 13, 21                            |
| 13-18  | 03 ,04 ,06, 12, 13, 21                            |
| 19-21  | 03 ,04 ,06, 12, 13, 21                            |
| 22     | 03 ,04 ,12                                        |
|        | UNIT AREA                                         |
|        | 56.55 <sup>sq.m.</sup> / 608.70 <sup>sq.ft.</sup> |
|        | BALCONY AREA                                      |
|        | 3.99 <sup>Sq.m.</sup> / 42.95 <sup>Sq.ft.</sup>   |
|        | TOTAL AREA                                        |
|        | 60.54 <sup>Sq.m.</sup> / 651.65 <sup>Sq.ft.</sup> |
|        |                                                   |

|        | 1 BEDROOM - 1D                                    |
|--------|---------------------------------------------------|
|        | TOWER C                                           |
| LEVELS | UNITS                                             |
| 01     | 01, 02 ,05, 11                                    |
| 02-07  | 01, 02 ,05, 11                                    |
| 08     | 01, 02 ,05, 11                                    |
| 09     | 01, 02 ,05, 11                                    |
| 10     | 01, 02 ,05, 11                                    |
| 11     | 01, 02 ,05, 11                                    |
| 12     | 01, 02 ,05, 11                                    |
| 13-18  | 01, 02 ,05, 11                                    |
| 19-21  | 01, 02 ,05, 11                                    |
| 22     | 02                                                |
|        | UNIT AREA                                         |
|        | 56.31 <sup>Sq.m.</sup> / 606.12 <sup>Sq.ft.</sup> |
|        | BALCONY AREA                                      |
|        | 3.99 <sup>Sq.m.</sup> / 42.95 <sup>Sq.ft.</sup>   |
|        | TOTAL AREA                                        |
|        |                                                   |

60.30 Sq.m. / 649.07 Sq.ft.

|        | 1 BEDROOM - 1E                                    |
|--------|---------------------------------------------------|
|        | TOWER C                                           |
| LEVELS | UNITS                                             |
| 19-21  | 17                                                |
| 22     | 08                                                |
|        | UNIT AREA                                         |
|        | 57.04 <sup>Sq.m.</sup> / 613.97 <sup>Sq.ft.</sup> |
|        | BALCONY AREA                                      |
|        | 2.92 <sup>Sq.m.</sup> / 31.43 <sup>Sq.ft.</sup>   |
|        | TOTAL AREA                                        |
|        | 59.96 <sup>sq.m.</sup> / 645.40 <sup>sq.ft.</sup> |

|        | 2 BEDROOM - 2C                                    |
|--------|---------------------------------------------------|
|        | TOWER C                                           |
| LEVELS | UNITS                                             |
| 01     | 07, 08, 09, 10, 14, 15, 16, 19, 20                |
| 02-07  | 07, 08, 09, 10, 14, 15, 16, 19, 20                |
| 08     | 07, 08, 09, 10, 14, 15, 16, 19, 20                |
| 09     | 07, 08, 09, 10, 14, 15, 16, 19, 20                |
| 10     | 07, 08, 09, 10, 14, 15, 16, 19, 20                |
| 11     | 07, 08, 09, 10, 14, 15, 16, 19, 20                |
| 12     | 07, 08, 09, 10, 14, 15, 16, 19, 20                |
| 13-18  | 07, 08, 09, 10, 14, 15, 16, 19, 20                |
| 19-21  | 07, 08, 09, 10, 14, 15, 16, 19, 20                |
| 22     | 01, 05, 06, 07, 10, 11                            |
|        | UNIT AREA                                         |
|        | 87.60 <sup>Sq.m.</sup> / 942.92 <sup>Sq.ft.</sup> |
|        | BALCONY AREA                                      |
|        | 5.18 <sup>sq.m.</sup> / 55.76 <sup>sq.ft.</sup>   |
|        | TOTAL AREA                                        |
|        | 92.78 <sup>Sq.m.</sup> / 998.68 <sup>Sq.ft.</sup> |

|        | 3 BEDROOM - 3D                                     |
|--------|----------------------------------------------------|
|        | TOWER C                                            |
| LEVELS | UNITS                                              |
| 19-21  | 18                                                 |
| 22     | 09                                                 |
|        | UNIT AREA                                          |
|        | 140.15 Sq.m. / 1508.56 Sq.ft.                      |
|        | BALCONY AREA                                       |
|        | 95.38 <sup>Sq.m.</sup> / 1026.66 <sup>Sq.ft.</sup> |
|        | TOTAL AREA                                         |
|        | 235.53 Sq.m. / 2535.22 Sq.ft.                      |