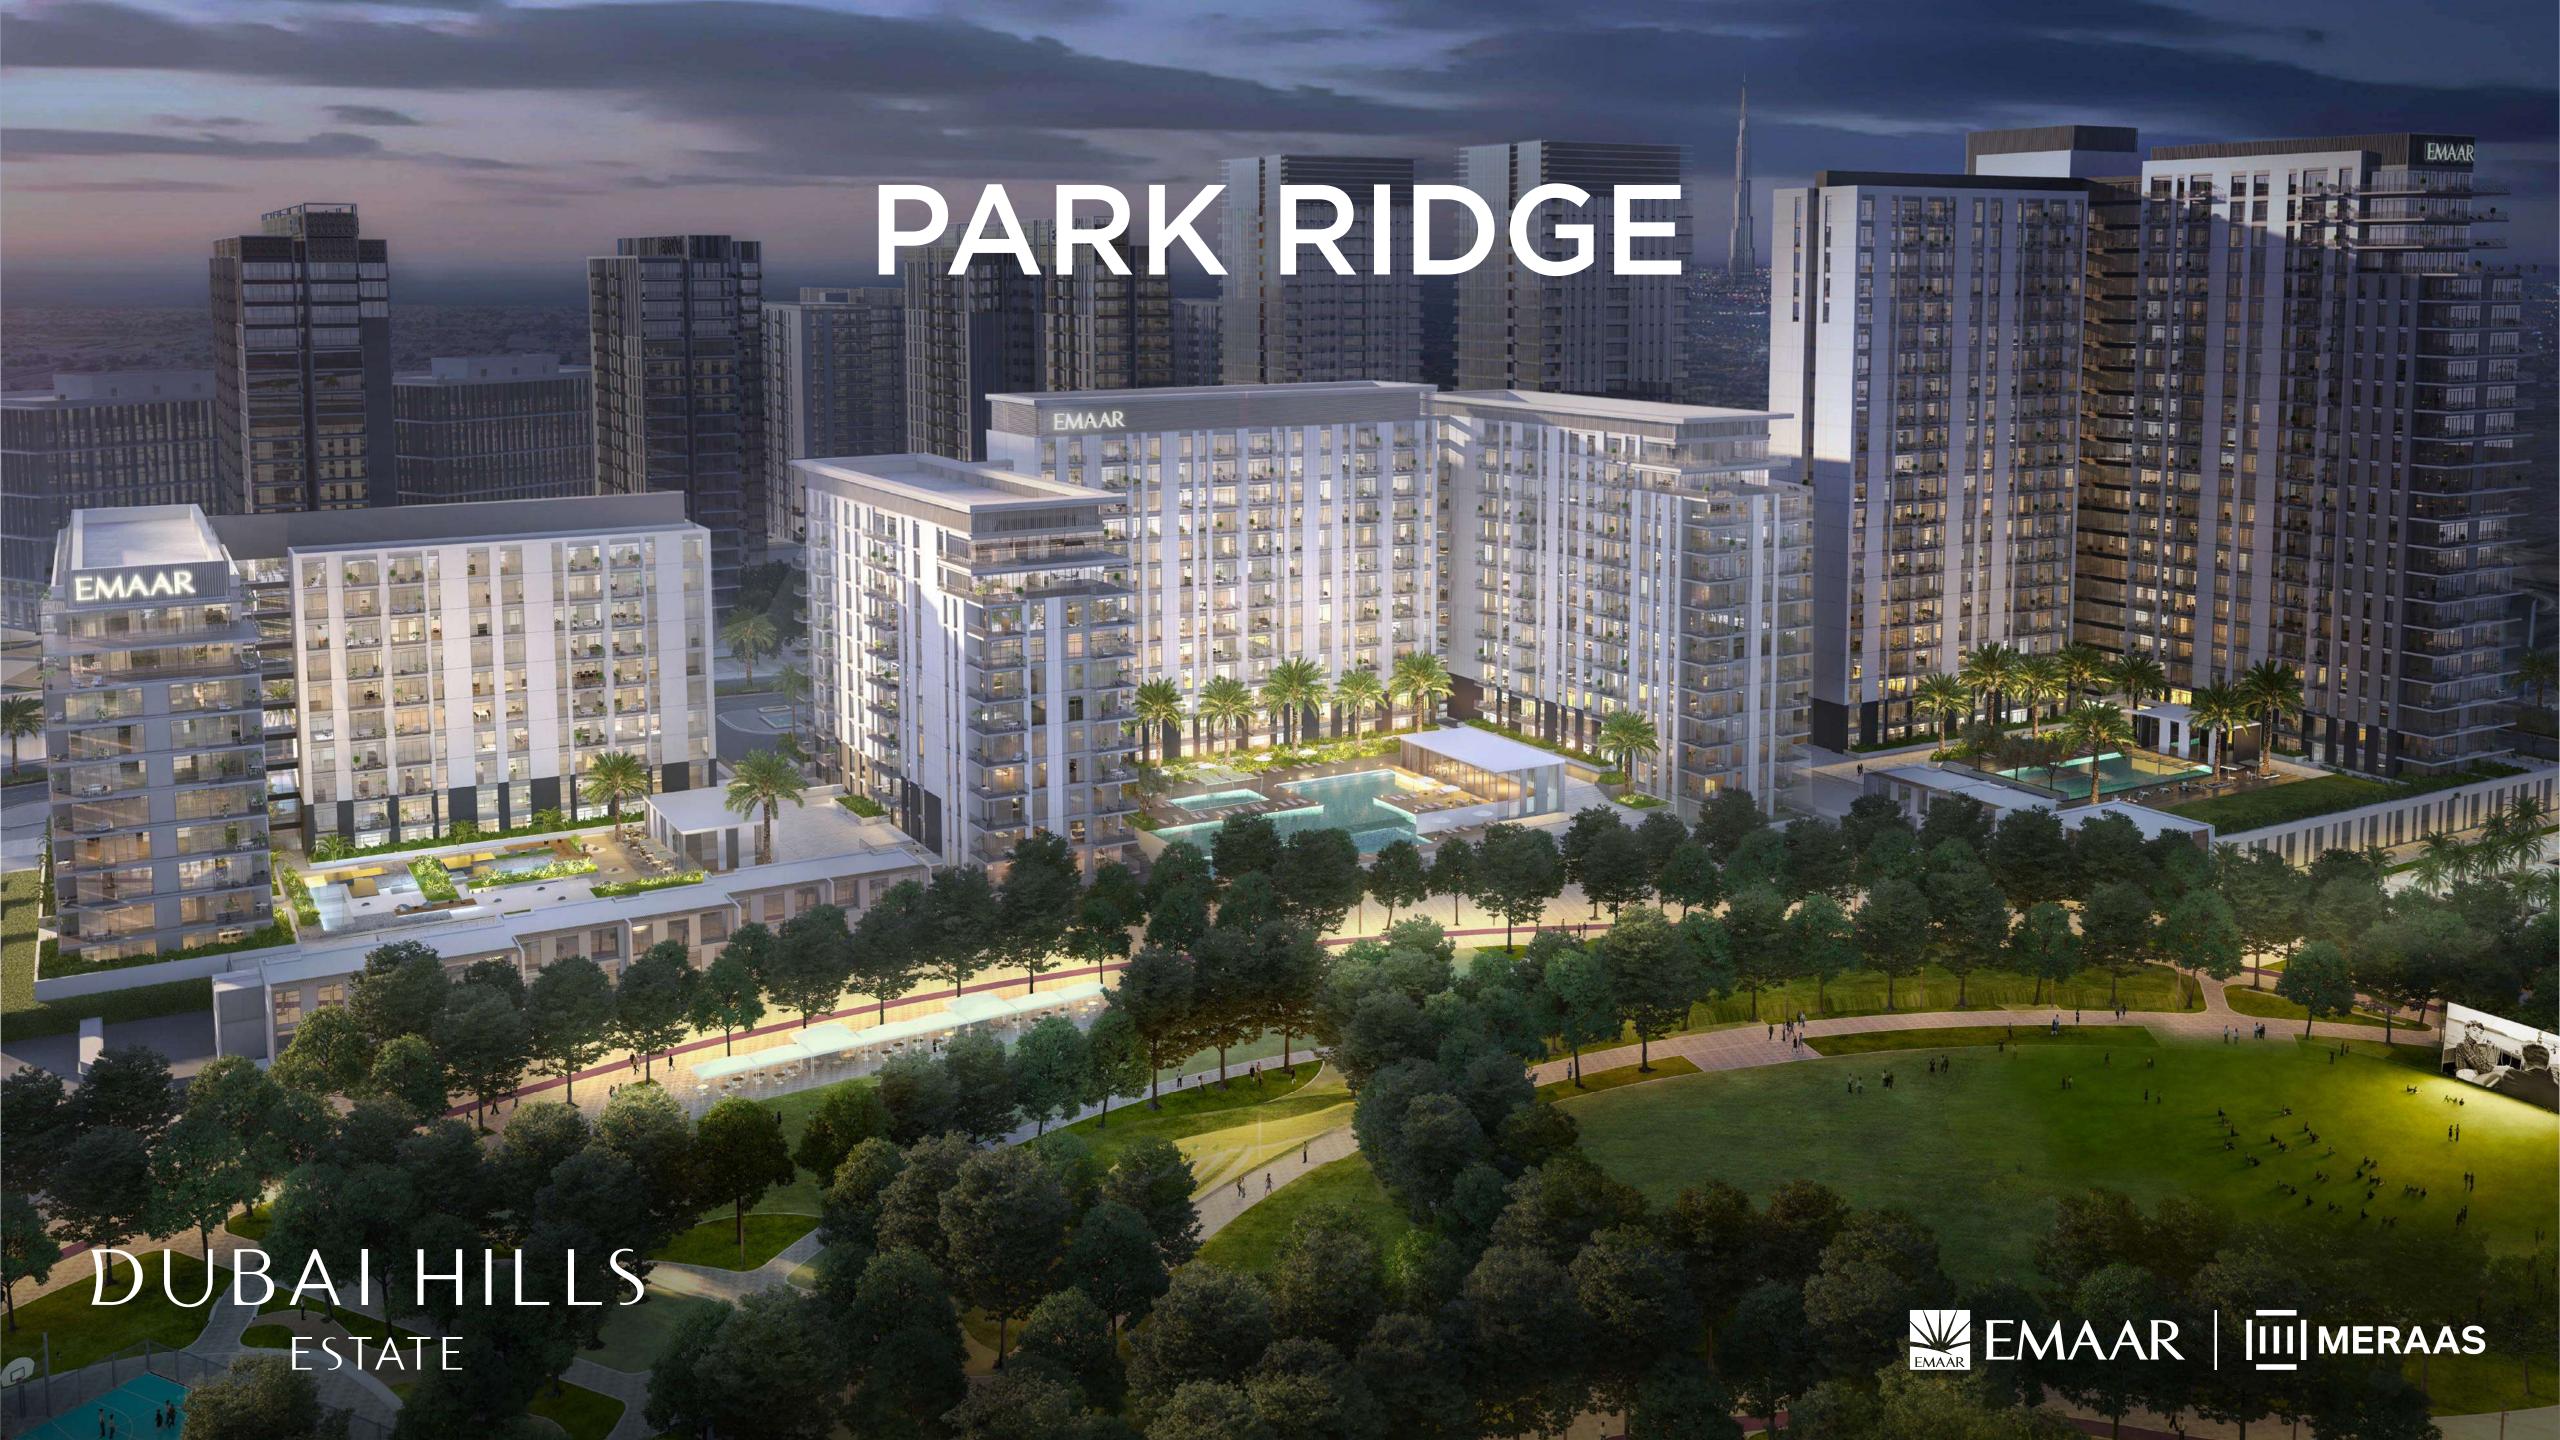

# DUBAIHILLS ESTATE

JUMEIRAH 12
BEACH MINUTES

DUBAI CREEK TOWER 15

DUBAI INTL 20 MINUTES

AL MAKTOUM 35
AIRPORT MINUTES

An An In 32,000 RESIDENTIAL UNITS

282,000 SQM REGIONAL MALL 1777 1777 132,000 RESIDENTS

3 SCHOOLS

1,100 KEYS 3 HOTELS

1.45 MILLION SQM
PARKS & OPEN SPACES

minimi

54 CONSTRUCTION OF THE SECULAR SECURITIES SECURITIES

1.120 M SQM
18 HOLE GOLF COURSE

**TOWER C & TOWNHOUSES** 

FLOOR PLANS