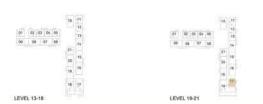

LEVEL 13-18

|        | 1 BEDROOM - 1C                                    |
|--------|---------------------------------------------------|
|        | TOWER C                                           |
| LEVELS | UNITS                                             |
| 01     | 03 ,04 ,06, 12, 13, 21                            |
| 02-07  | 03 ,04 ,06, 12, 13, 21                            |
| 08     | 03 ,04 ,06, 12, 13, 21                            |
| 09     | 03 ,04 ,06, 12, 13, 21                            |
| 10     | 03 ,04 ,06, 12, 13, 21                            |
| 11     | 03 ,04 ,06, 12, 13, 21                            |
| 12     | 03 ,04 ,06, 12, 13, 21                            |
| 13-18  | 03 ,04 ,06, 12, 13, 21                            |
| 19-21  | 03 ,04 ,06, 12, 13, 21                            |
| 22     | 03 ,04 ,12                                        |
|        | UNIT AREA                                         |
|        | 56.55 <sup>sq.m.</sup> / 608.70 <sup>sq.ft.</sup> |
|        | BALCONY AREA                                      |
|        | 3.99 <sup>Sq.m.</sup> / 42.95 <sup>Sq.ft.</sup>   |
|        | TOTAL AREA                                        |
|        | 60.54 <sup>Sq.m.</sup> / 651.65 <sup>Sq.ft.</sup> |
|        |                                                   |

|        | 3 BEDROOM - 3B                                      |
|--------|-----------------------------------------------------|
|        | TOWER C                                             |
| LEVELS | UNITS                                               |
| 01     | 17, 18                                              |
| 02-07  | 17, 18                                              |
| 08     | 17, 18                                              |
| 09     | 17, 18                                              |
| 10     | 17, 18                                              |
| 11     | 17, 18                                              |
| 12     | 17, 18                                              |
| 13-18  | 17, 18                                              |
|        | UNIT AREA                                           |
|        | 130.79 Sq.m. / 1407.81 Sq.ft.                       |
|        | BALCONY AREA                                        |
|        | 16.72 <sup>Sq.m.</sup> / 179.97 <sup>Sq.ft.</sup>   |
|        | TOTAL AREA                                          |
|        | 147.51 <sup>Sq.m.</sup> / 1587.78 <sup>Sq.ft.</sup> |