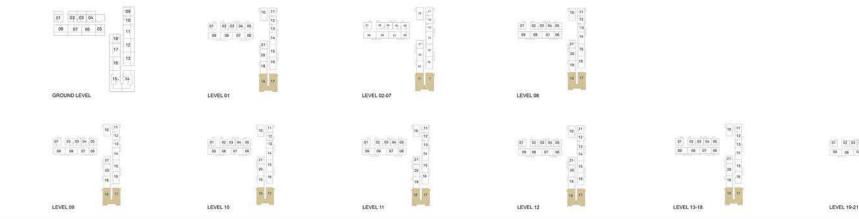

|        | 1 BEDROOM - 1A & 1B                                              |
|--------|------------------------------------------------------------------|
|        | TOWER C                                                          |
| LEVELS | UNITS                                                            |
| GF     | 01, 02, 03, 04, 05, 09, 10, 18                                   |
|        | UNIT AREA                                                        |
|        | 56.41 <sup>Sq.m.</sup> / 607.19 <sup>Sq.ft.</sup>                |
|        |                                                                  |
|        | GARDEN AREA                                                      |
|        | GARDEN AREA<br>24.75 <sup>Sq.m.</sup> / 266.41 <sup>Sq.ft.</sup> |
|        |                                                                  |

LEVEL 13-18

|        | 1 BEDROOM - 1C                                    |
|--------|---------------------------------------------------|
|        | TOWER C                                           |
| LEVELS | UNITS                                             |
| 01     | 03 ,04 ,06, 12, 13, 21                            |
| 02-07  | 03 ,04 ,06, 12, 13, 21                            |
| 08     | 03 ,04 ,06, 12, 13, 21                            |
| 09     | 03 ,04 ,06, 12, 13, 21                            |
| 10     | 03 ,04 ,06, 12, 13, 21                            |
| 11     | 03 ,04 ,06, 12, 13, 21                            |
| 12     | 03 ,04 ,06, 12, 13, 21                            |
| 13-18  | 03 ,04 ,06, 12, 13, 21                            |
| 19-21  | 03 ,04 ,06, 12, 13, 21                            |
| 22     | 03 ,04 ,12                                        |
|        | UNIT AREA                                         |
|        | 56.55 <sup>sq.m.</sup> / 608.70 <sup>sq.ft.</sup> |
|        | BALCONY AREA                                      |
|        | 3.99 <sup>Sq.m.</sup> / 42.95 <sup>Sq.ft.</sup>   |
|        | TOTAL AREA                                        |
|        | 60.54 <sup>Sq.m.</sup> / 651.65 <sup>Sq.ft.</sup> |
|        |                                                   |

|        | 1 BEDROOM - 1D                                    |
|--------|---------------------------------------------------|
|        | TOWER C                                           |
| LEVELS | UNITS                                             |
| 01     | 01, 02 ,05, 11                                    |
| 02-07  | 01, 02 ,05, 11                                    |
| 08     | 01, 02 ,05, 11                                    |
| 09     | 01, 02 ,05, 11                                    |
| 10     | 01, 02 ,05, 11                                    |
| 11     | 01, 02 ,05, 11                                    |
| 12     | 01, 02 ,05, 11                                    |
| 13-18  | 01, 02 ,05, 11                                    |
| 19-21  | 01, 02 ,05, 11                                    |
| 22     | 02                                                |
|        | UNIT AREA                                         |
|        | 56.31 <sup>Sq.m.</sup> / 606.12 <sup>Sq.ft.</sup> |
|        | BALCONY AREA                                      |
|        | 3.99 <sup>Sq.m.</sup> / 42.95 <sup>Sq.ft.</sup>   |
|        | TOTAL AREA                                        |
|        |                                                   |

60.30 Sq.m. / 649.07 Sq.ft.

|        | 1 BEDROOM - 1E                                    |
|--------|---------------------------------------------------|
|        | TOWER C                                           |
| LEVELS | UNITS                                             |
| 19-21  | 17                                                |
| 22     | 08                                                |
|        | UNIT AREA                                         |
|        | 57.04 <sup>Sq.m.</sup> / 613.97 <sup>Sq.ft.</sup> |
|        | BALCONY AREA                                      |
|        | 2.92 <sup>Sq.m.</sup> / 31.43 <sup>Sq.ft.</sup>   |
|        | TOTAL AREA                                        |
|        | 59.96 <sup>sq.m.</sup> / 645.40 <sup>sq.ft.</sup> |

|        | 2 BEDROOM - 2A                                    |
|--------|---------------------------------------------------|
|        | TOWER C                                           |
| LEVELS | UNITS                                             |
| GF     | 06, 07, 08, 11, 12, 13, 16, 17                    |
|        | UNIT AREA                                         |
|        | 87.54 <sup>Sq.m.</sup> / 942.27 <sup>Sq.ft.</sup> |
|        | GARDEN AREA                                       |
|        | 39.22 <sup>sq.m.</sup> / 422.16 <sup>sq.ft.</sup> |
|        | TOTAL AREA                                        |
|        | 126.76 Sq.m. / 1364.43 Sq.ft.                     |

|        | 2 BEDROOM - 2C                                    |
|--------|---------------------------------------------------|
|        | TOWER C                                           |
| LEVELS | UNITS                                             |
| 01     | 07, 08, 09, 10, 14, 15, 16, 19, 20                |
| 02-07  | 07, 08, 09, 10, 14, 15, 16, 19, 20                |
| 08     | 07, 08, 09, 10, 14, 15, 16, 19, 20                |
| 09     | 07, 08, 09, 10, 14, 15, 16, 19, 20                |
| 10     | 07, 08, 09, 10, 14, 15, 16, 19, 20                |
| 11     | 07, 08, 09, 10, 14, 15, 16, 19, 20                |
| 12     | 07, 08, 09, 10, 14, 15, 16, 19, 20                |
| 13-18  | 07, 08, 09, 10, 14, 15, 16, 19, 20                |
| 19-21  | 07, 08, 09, 10, 14, 15, 16, 19, 20                |
| 22     | 01, 05, 06, 07, 10, 11                            |
|        | UNIT AREA                                         |
|        | 87.60 <sup>Sq.m.</sup> / 942.92 <sup>Sq.ft.</sup> |
|        | BALCONY AREA                                      |
|        | 5.18 <sup>sq.m.</sup> / 55.76 <sup>sq.ft.</sup>   |
|        | TOTAL AREA                                        |
|        | 92.78 <sup>Sq.m.</sup> / 998.68 <sup>Sq.ft.</sup> |

|       | 3 BEDROOM - 3A                                      |
|-------|-----------------------------------------------------|
|       | TOWER C                                             |
| EVELS | UNITS                                               |
| GF    | 14, 15                                              |
|       | UNIT AREA                                           |
|       | 130.79 <sup>Sq.m.</sup> / 1407.81 <sup>Sq.ft.</sup> |
|       | GARDEN AREA                                         |
|       | 76.97 <sup>Sq.m.</sup> / 828.50 <sup>Sq.ft.</sup>   |
|       | TOTAL AREA                                          |
|       | 207.76 sq.m. / 2236.31 sq.ft.                       |

|        | 3 BEDROOM - 3B                                      |
|--------|-----------------------------------------------------|
|        | TOWER C                                             |
| LEVELS | UNITS                                               |
| 01     | 17, 18                                              |
| 02-07  | 17, 18                                              |
| 08     | 17, 18                                              |
| 09     | 17, 18                                              |
| 10     | 17, 18                                              |
| 11     | 17, 18                                              |
| 12     | 17, 18                                              |
| 13-18  | 17, 18                                              |
|        | UNIT AREA                                           |
|        | 130.79 Sq.m. / 1407.81 Sq.ft.                       |
|        | BALCONY AREA                                        |
|        | 16.72 <sup>Sq.m.</sup> / 179.97 <sup>Sq.ft.</sup>   |
|        | TOTAL AREA                                          |
|        | 147.51 <sup>Sq.m.</sup> / 1587.78 <sup>Sq.ft.</sup> |

|        | 3 BEDROOM - 3D                                     |
|--------|----------------------------------------------------|
|        | TOWER C                                            |
| LEVELS | UNITS                                              |
| 19-21  | 18                                                 |
| 22     | 09                                                 |
|        | UNIT AREA                                          |
|        | 140.15 Sq.m. / 1508.56 Sq.ft.                      |
|        | BALCONY AREA                                       |
|        | 95.38 <sup>Sq.m.</sup> / 1026.66 <sup>Sq.ft.</sup> |
|        | TOTAL AREA                                         |
|        | 235.53 Sq.m. / 2535.22 Sq.ft.                      |