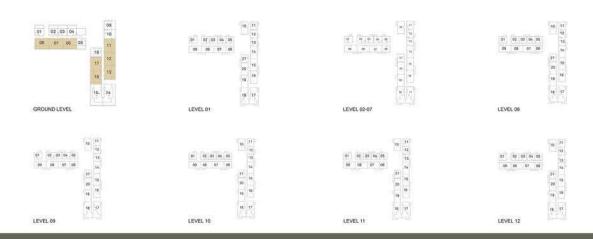

|        | 1 BEDROOM - 1A & 1B                                              |
|--------|------------------------------------------------------------------|
|        | TOWER C                                                          |
| LEVELS | UNITS                                                            |
| GF     | 01, 02, 03, 04, 05, 09, 10, 18                                   |
|        | UNIT AREA                                                        |
|        | 56.41 <sup>Sq.m.</sup> / 607.19 <sup>Sq.ft.</sup>                |
|        |                                                                  |
|        | GARDEN AREA                                                      |
|        | GARDEN AREA<br>24.75 <sup>Sq.m.</sup> / 266.41 <sup>Sq.ft.</sup> |
|        |                                                                  |

LEVEL 13-18

|        | 1 BEDROOM - 1C                                    |
|--------|---------------------------------------------------|
|        | TOWER C                                           |
| LEVELS | UNITS                                             |
| 01     | 03 ,04 ,06, 12, 13, 21                            |
| 02-07  | 03 ,04 ,06, 12, 13, 21                            |
| 08     | 03 ,04 ,06, 12, 13, 21                            |
| 09     | 03 ,04 ,06, 12, 13, 21                            |
| 10     | 03 ,04 ,06, 12, 13, 21                            |
| 11     | 03 ,04 ,06, 12, 13, 21                            |
| 12     | 03 ,04 ,06, 12, 13, 21                            |
| 13-18  | 03 ,04 ,06, 12, 13, 21                            |
| 19-21  | 03 ,04 ,06, 12, 13, 21                            |
| 22     | 03 ,04 ,12                                        |
|        | UNIT AREA                                         |
|        | 56.55 <sup>sq.m.</sup> / 608.70 <sup>sq.ft.</sup> |
|        | BALCONY AREA                                      |
|        | 3.99 <sup>Sq.m.</sup> / 42.95 <sup>Sq.ft.</sup>   |
|        | TOTAL AREA                                        |
|        | 60.54 <sup>Sq.m.</sup> / 651.65 <sup>Sq.ft.</sup> |
|        |                                                   |

|        | 1 BEDROOM - 1D                                    |
|--------|---------------------------------------------------|
|        | TOWER C                                           |
| LEVELS | UNITS                                             |
| 01     | 01, 02 ,05, 11                                    |
| 02-07  | 01, 02 ,05, 11                                    |
| 08     | 01, 02 ,05, 11                                    |
| 09     | 01, 02 ,05, 11                                    |
| 10     | 01, 02 ,05, 11                                    |
| 11     | 01, 02 ,05, 11                                    |
| 12     | 01, 02 ,05, 11                                    |
| 13-18  | 01, 02 ,05, 11                                    |
| 19-21  | 01, 02 ,05, 11                                    |
| 22     | 02                                                |
|        | UNIT AREA                                         |
|        | 56.31 <sup>Sq.m.</sup> / 606.12 <sup>Sq.ft.</sup> |
|        | BALCONY AREA                                      |
|        | 3.99 <sup>Sq.m.</sup> / 42.95 <sup>Sq.ft.</sup>   |
|        | TOTAL AREA                                        |
|        |                                                   |

60.30 Sq.m. / 649.07 Sq.ft.

|        | 1 BEDROOM - 1E                                    |
|--------|---------------------------------------------------|
|        | TOWER C                                           |
| LEVELS | UNITS                                             |
| 19-21  | 17                                                |
| 22     | 08                                                |
|        | UNIT AREA                                         |
|        | 57.04 <sup>Sq.m.</sup> / 613.97 <sup>Sq.ft.</sup> |
|        | BALCONY AREA                                      |
|        | 2.92 <sup>Sq.m.</sup> / 31.43 <sup>Sq.ft.</sup>   |
|        | TOTAL AREA                                        |
|        | 59.96 <sup>sq.m.</sup> / 645.40 <sup>sq.ft.</sup> |

|        | 2 BEDROOM - 2A                                    |
|--------|---------------------------------------------------|
|        | TOWER C                                           |
| LEVELS | UNITS                                             |
| GF     | 06, 07, 08, 11, 12, 13, 16, 17                    |
|        | UNIT AREA                                         |
|        | 87.54 <sup>Sq.m.</sup> / 942.27 <sup>Sq.ft.</sup> |
|        | GARDEN AREA                                       |
|        | 39.22 <sup>sq.m.</sup> / 422.16 <sup>sq.ft.</sup> |
|        | TOTAL AREA                                        |
|        | 126.76 Sq.m. / 1364.43 Sq.ft.                     |

|        | 2 BEDROOM - 2C                                    |
|--------|---------------------------------------------------|
|        | TOWER C                                           |
| LEVELS | UNITS                                             |
| 01     | 07, 08, 09, 10, 14, 15, 16, 19, 20                |
| 02-07  | 07, 08, 09, 10, 14, 15, 16, 19, 20                |
| 08     | 07, 08, 09, 10, 14, 15, 16, 19, 20                |
| 09     | 07, 08, 09, 10, 14, 15, 16, 19, 20                |
| 10     | 07, 08, 09, 10, 14, 15, 16, 19, 20                |
| 11     | 07, 08, 09, 10, 14, 15, 16, 19, 20                |
| 12     | 07, 08, 09, 10, 14, 15, 16, 19, 20                |
| 13-18  | 07, 08, 09, 10, 14, 15, 16, 19, 20                |
| 19-21  | 07, 08, 09, 10, 14, 15, 16, 19, 20                |
| 22     | 01, 05, 06, 07, 10, 11                            |
|        | UNIT AREA                                         |
|        | 87.60 <sup>Sq.m.</sup> / 942.92 <sup>Sq.ft.</sup> |
|        | BALCONY AREA                                      |
|        | 5.18 <sup>sq.m.</sup> / 55.76 <sup>sq.ft.</sup>   |
|        | TOTAL AREA                                        |
|        | 92.78 <sup>Sq.m.</sup> / 998.68 <sup>Sq.ft.</sup> |

|       | 3 BEDROOM - 3A                                      |
|-------|-----------------------------------------------------|
|       | TOWER C                                             |
| EVELS | UNITS                                               |
| GF    | 14, 15                                              |
|       | UNIT AREA                                           |
|       | 130.79 <sup>Sq.m.</sup> / 1407.81 <sup>Sq.ft.</sup> |
|       | GARDEN AREA                                         |
|       | 76.97 <sup>Sq.m.</sup> / 828.50 <sup>Sq.ft.</sup>   |
|       | TOTAL AREA                                          |
|       | 207.76 sq.m. / 2236.31 sq.ft.                       |

|        | 3 BEDROOM - 3B                                      |
|--------|-----------------------------------------------------|
|        | TOWER C                                             |
| LEVELS | UNITS                                               |
| 01     | 17, 18                                              |
| 02-07  | 17, 18                                              |
| 08     | 17, 18                                              |
| 09     | 17, 18                                              |
| 10     | 17, 18                                              |
| 11     | 17, 18                                              |
| 12     | 17, 18                                              |
| 13-18  | 17, 18                                              |
|        | UNIT AREA                                           |
|        | 130.79 Sq.m. / 1407.81 Sq.ft.                       |
|        | BALCONY AREA                                        |
|        | 16.72 <sup>Sq.m.</sup> / 179.97 <sup>Sq.ft.</sup>   |
|        | TOTAL AREA                                          |
|        | 147.51 <sup>Sq.m.</sup> / 1587.78 <sup>Sq.ft.</sup> |