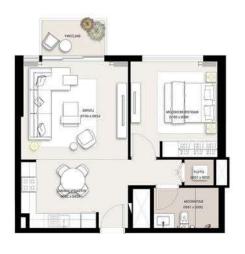

|        | 1 BEDROOM - 1A & 1B                                              |
|--------|------------------------------------------------------------------|
|        | TOWER C                                                          |
| LEVELS | UNITS                                                            |
| GF     | 01, 02, 03, 04, 05, 09, 10, 18                                   |
|        | UNIT AREA                                                        |
|        | 56.41 <sup>Sq.m.</sup> / 607.19 <sup>Sq.ft.</sup>                |
|        |                                                                  |
|        | GARDEN AREA                                                      |
|        | GARDEN AREA<br>24.75 <sup>Sq.m.</sup> / 266.41 <sup>Sq.ft.</sup> |
|        |                                                                  |

|        | 2 BEDROOM - 2A                                    |
|--------|---------------------------------------------------|
|        | TOWER C                                           |
| LEVELS | UNITS                                             |
| GF     | 06, 07, 08, 11, 12, 13, 16, 17                    |
|        | UNIT AREA                                         |
|        | 87.54 <sup>Sq.m.</sup> / 942.27 <sup>Sq.ft.</sup> |
|        | GARDEN AREA                                       |
|        | 39.22 <sup>sq.m.</sup> / 422.16 <sup>sq.ft.</sup> |
|        | TOTAL AREA                                        |
|        | 126.76 Sq.m. / 1364.43 Sq.ft.                     |