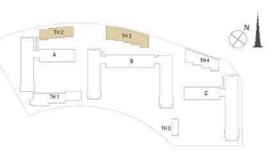

3 SCHOOLS

1,100 KEYS 3 HOTELS

1.45 MILLION SQM
PARKS & OPEN SPACES

minimi

54 CONSTRUCTION OF THE SECULAR SECURITIES SECURITIES

1.120 M SQM
18 HOLE GOLF COURSE

**TOWER C & TOWNHOUSES** 

FLOOR PLANS