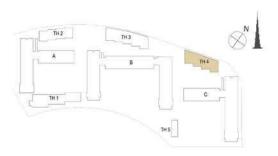

LEVEL 13-18

|        | 1                                                   |
|--------|-----------------------------------------------------|
| LEVELS | UNITS                                               |
|        | TH01, TH02, TH03, TH04, TH05, TH06                  |
|        | UNIT AREA                                           |
|        | 145.77 <sup>Sq.m.</sup> / 1569.06 <sup>Sq.ft.</sup> |
|        | GARDEN AREA                                         |
|        | 92.45 <sup>Sq.m.</sup> / 995.12 <sup>Sq.ft.</sup>   |
|        | TOTAL AREA                                          |
|        | 238.22 <sup>Sq.m.</sup> / 2564.18 <sup>Sq.ft.</sup> |

LEVEL 01

|        | PODIUM TOWNHOUSES-TYPE B                             |
|--------|------------------------------------------------------|
| LEVELS | UNITS                                                |
|        | TH07, TH08, TH09, TH10, TH11, TH12, TH13, TH14, TH15 |
|        | UNIT AREA                                            |
|        | 160.64 <sup>Sq.m.</sup> / 1729.11 <sup>Sq.ft.</sup>  |
|        | GARDEN AREA                                          |
|        | 90.80 <sup>Sq.m.</sup> / 977.36 <sup>Sq.ft.</sup>    |
|        | TOTAL AREA                                           |
|        | 251.44 Sq.m. / 2706.47 Sq.ft.                        |

| EVELS | UNITS                                               |
|-------|-----------------------------------------------------|
|       | TH16, TH17, TH18, TH19                              |
|       | UNIT AREA                                           |
|       | 160.74 <sup>Sq.m.</sup> / 1730.19 <sup>Sq.ft.</sup> |
|       | GARDEN AREA                                         |
|       | 93.78 <sup>Sq.m.</sup> / 1009.44 <sup>Sq.ft.</sup>  |
|       | TOTAL AREA                                          |
|       | 254.52 Sq.m. / 2739.63 Sq.ft.                       |

| LEVELS | UNITS                                               |
|--------|-----------------------------------------------------|
|        | TH20, TH21                                          |
|        | UNIT AREA                                           |
|        | 160.74 <sup>Sq.m.</sup> / 1730.19 <sup>Sq.ft.</sup> |
|        | GARDEN AREA                                         |
|        | 24.53 <sup>sq.m.</sup> / 264.04 <sup>sq.ft.</sup>   |
|        | TOTAL AREA                                          |
|        | 185.59 Sq.m. / 1997.68 Sq.ft.                       |