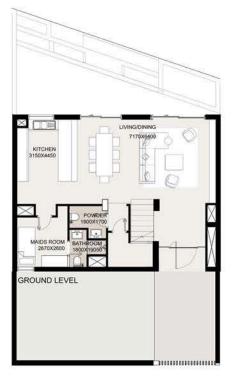

LEVEL 13-18

|        | 1                                                   |
|--------|-----------------------------------------------------|
| LEVELS | UNITS                                               |
|        | TH01, TH02, TH03, TH04, TH05, TH06                  |
|        | UNIT AREA                                           |
|        | 145.77 <sup>Sq.m.</sup> / 1569.06 <sup>Sq.ft.</sup> |
|        | GARDEN AREA                                         |
|        | 92.45 <sup>Sq.m.</sup> / 995.12 <sup>Sq.ft.</sup>   |
|        | TOTAL AREA                                          |
|        | 238.22 <sup>Sq.m.</sup> / 2564.18 <sup>Sq.ft.</sup> |

LEVEL 01

|        | PODIUM TOWNHOUSES-TYPE B                             |
|--------|------------------------------------------------------|
| LEVELS | UNITS                                                |
|        | TH07, TH08, TH09, TH10, TH11, TH12, TH13, TH14, TH15 |
|        | UNIT AREA                                            |
|        | 160.64 <sup>Sq.m.</sup> / 1729.11 <sup>Sq.ft.</sup>  |
|        | GARDEN AREA                                          |
|        | 90.80 <sup>Sq.m.</sup> / 977.36 <sup>Sq.ft.</sup>    |
|        | TOTAL AREA                                           |
|        | 251.44 Sq.m. / 2706.47 Sq.ft.                        |

| EVELS | UNITS                                               |
|-------|-----------------------------------------------------|
|       | TH16, TH17, TH18, TH19                              |
|       | UNIT AREA                                           |
|       | 160.74 <sup>Sq.m.</sup> / 1730.19 <sup>Sq.ft.</sup> |
|       | GARDEN AREA                                         |
|       | 93.78 <sup>Sq.m.</sup> / 1009.44 <sup>Sq.ft.</sup>  |
|       | TOTAL AREA                                          |
|       | 254.52 Sq.m. / 2739.63 Sq.ft.                       |

| LEVELS | UNITS                                               |
|--------|-----------------------------------------------------|
|        | TH20, TH21                                          |
|        | UNIT AREA                                           |
|        | 160.74 <sup>Sq.m.</sup> / 1730.19 <sup>Sq.ft.</sup> |
|        | GARDEN AREA                                         |
|        | 24.53 <sup>sq.m.</sup> / 264.04 <sup>sq.ft.</sup>   |
|        | TOTAL AREA                                          |
|        | 185.59 Sq.m. / 1997.68 Sq.ft.                       |