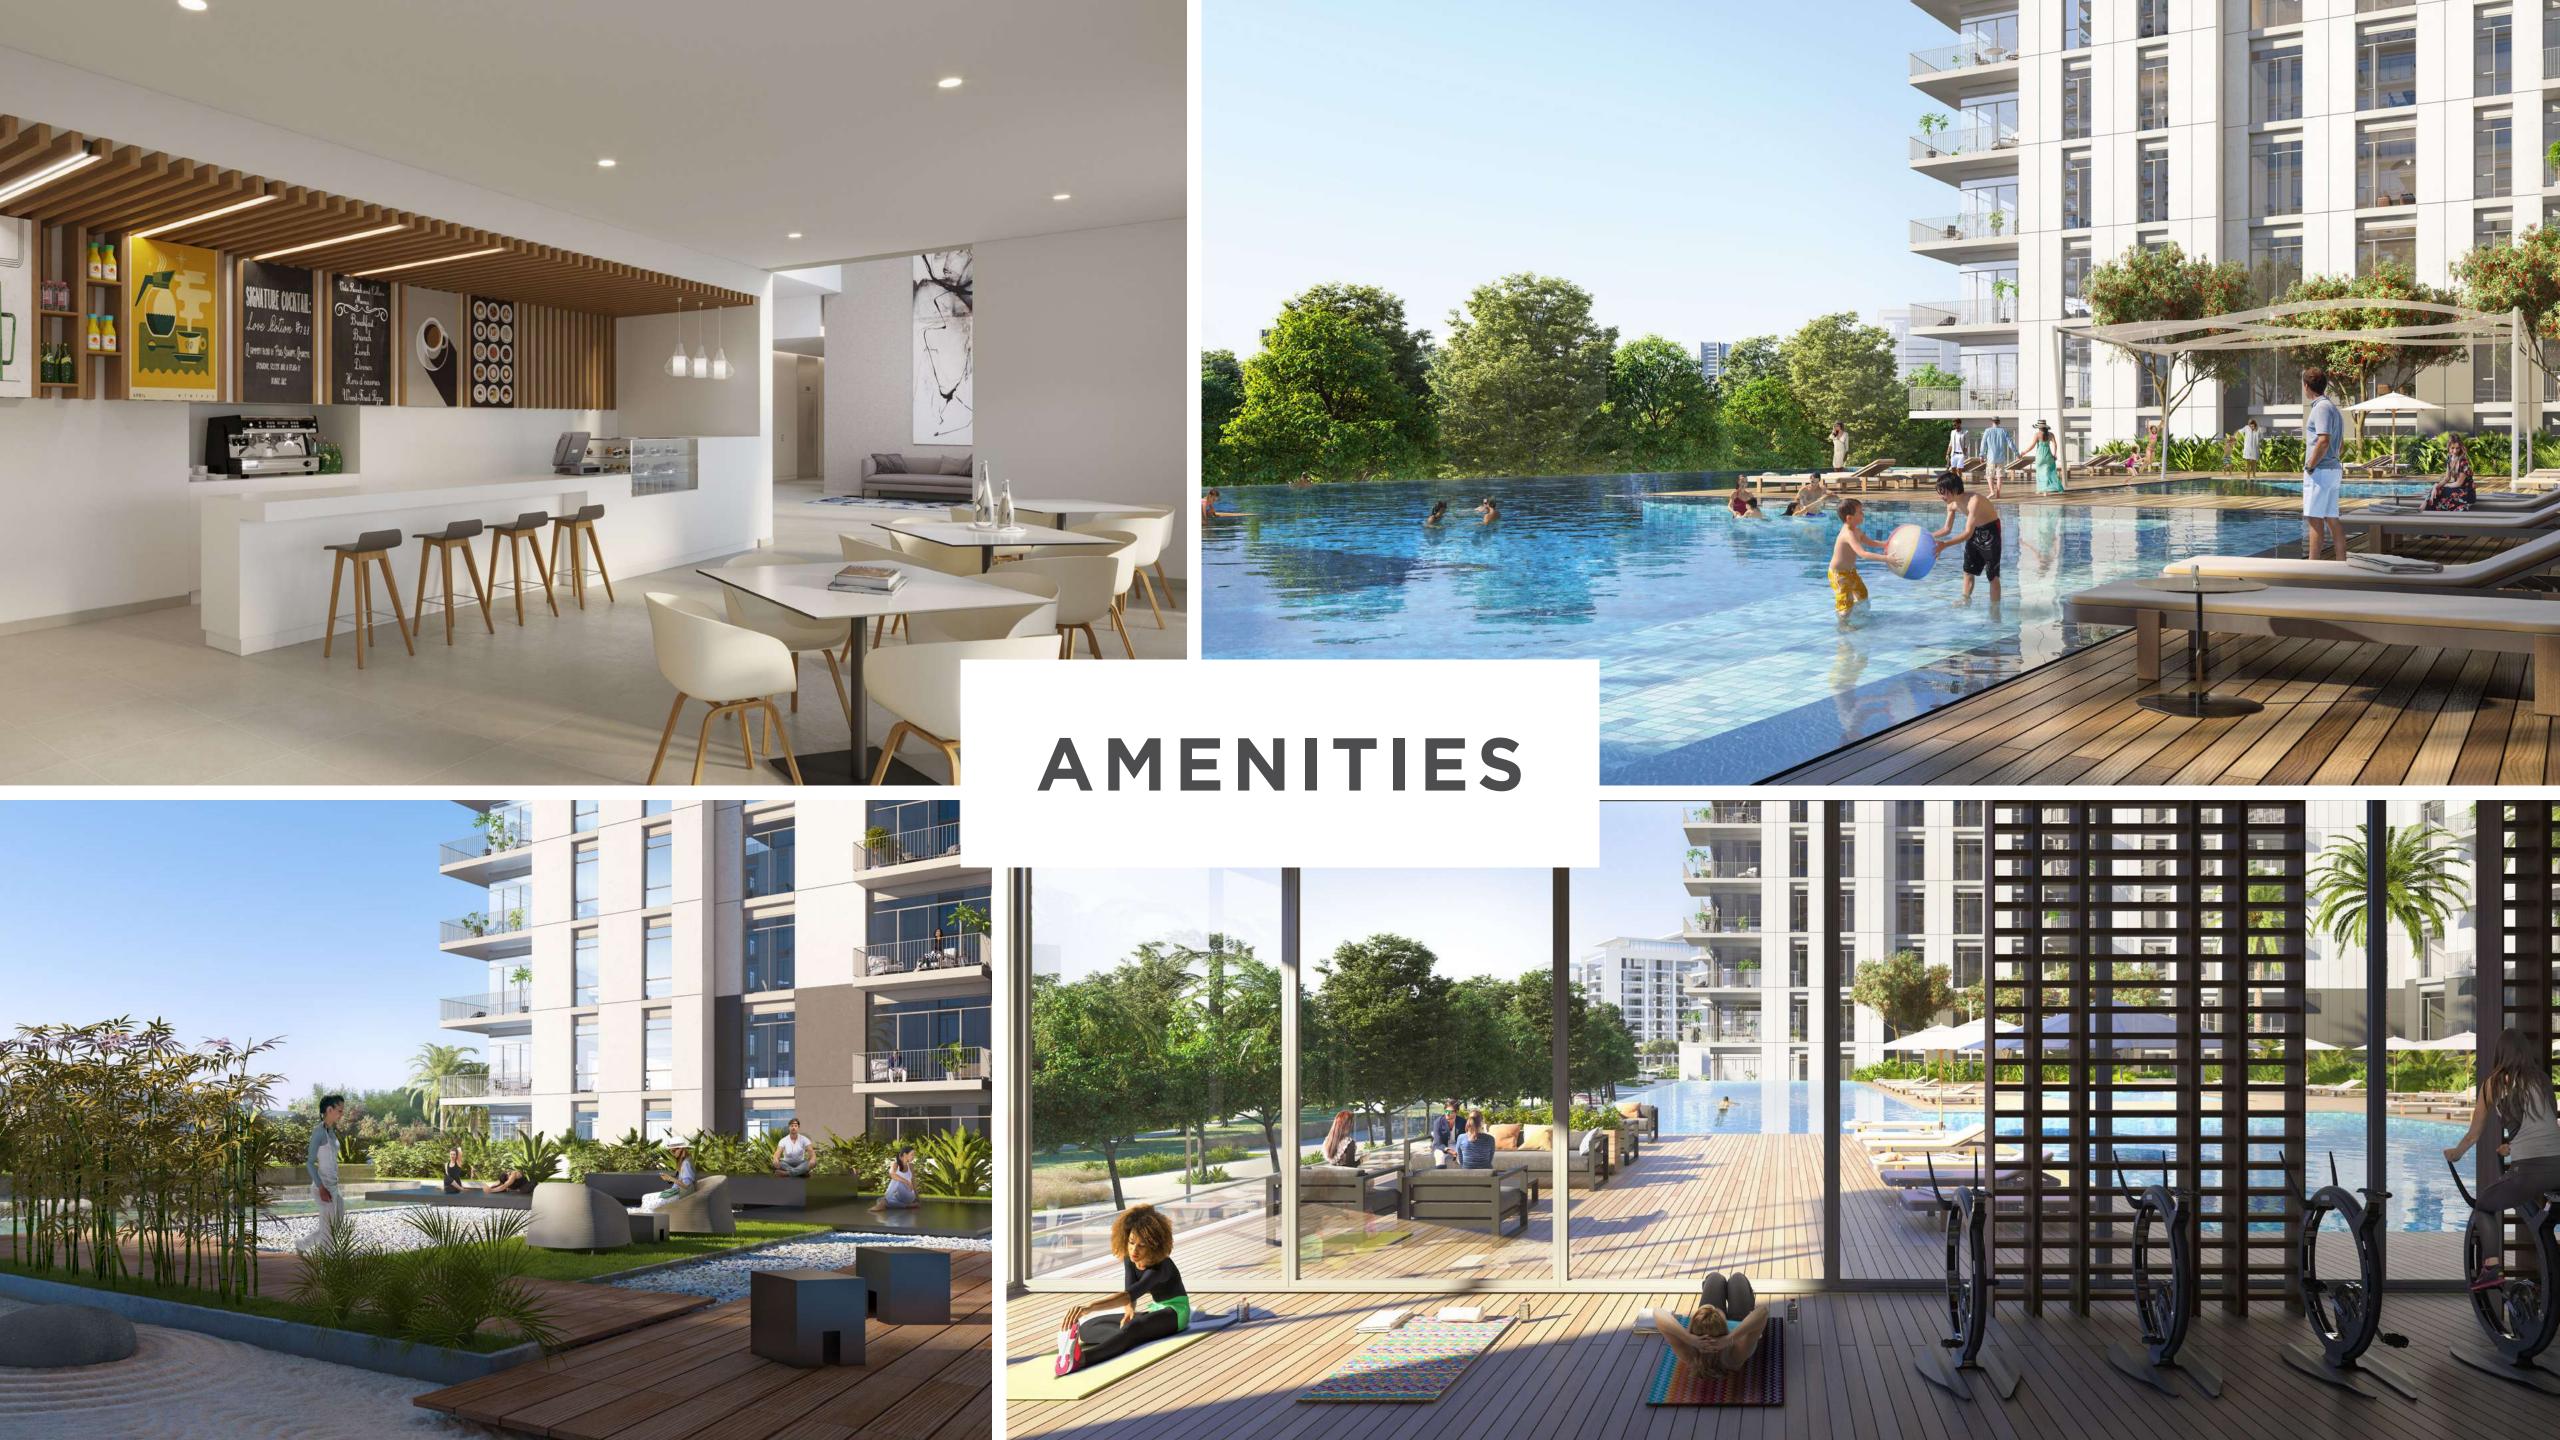

3 SCHOOLS

1,100 KEYS 3 HOTELS

1.45 MILLION SQM
PARKS & OPEN SPACES

minimi

54 CONSTRUCTION OF THE SECULAR SECURITIES SECURITIES

1.120 M SQM
18 HOLE GOLF COURSE

**TOWER C & TOWNHOUSES** 

FLOOR PLANS