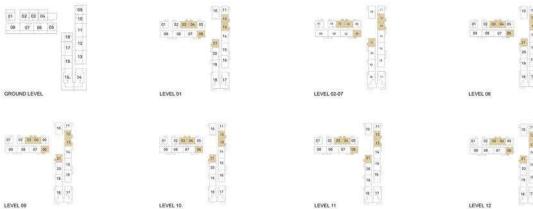

|        | 1 BEDROOM - 1A & 1B                                              |
|--------|------------------------------------------------------------------|
|        | TOWER C                                                          |
| LEVELS | UNITS                                                            |
| GF     | 01, 02, 03, 04, 05, 09, 10, 18                                   |
|        | UNIT AREA                                                        |
|        | 56.41 <sup>Sq.m.</sup> / 607.19 <sup>Sq.ft.</sup>                |
|        |                                                                  |
|        | GARDEN AREA                                                      |
|        | GARDEN AREA<br>24.75 <sup>Sq.m.</sup> / 266.41 <sup>Sq.ft.</sup> |
|        |                                                                  |

LEVEL 13-18

|        | 1 BEDROOM - 1C                                    |
|--------|---------------------------------------------------|
|        | TOWER C                                           |
| LEVELS | UNITS                                             |
| 01     | 03 ,04 ,06, 12, 13, 21                            |
| 02-07  | 03 ,04 ,06, 12, 13, 21                            |
| 08     | 03 ,04 ,06, 12, 13, 21                            |
| 09     | 03 ,04 ,06, 12, 13, 21                            |
| 10     | 03 ,04 ,06, 12, 13, 21                            |
| 11     | 03 ,04 ,06, 12, 13, 21                            |
| 12     | 03 ,04 ,06, 12, 13, 21                            |
| 13-18  | 03 ,04 ,06, 12, 13, 21                            |
| 19-21  | 03 ,04 ,06, 12, 13, 21                            |
| 22     | 03 ,04 ,12                                        |
|        | UNIT AREA                                         |
|        | 56.55 <sup>sq.m.</sup> / 608.70 <sup>sq.ft.</sup> |
|        | BALCONY AREA                                      |
|        | 3.99 <sup>Sq.m.</sup> / 42.95 <sup>Sq.ft.</sup>   |
|        | TOTAL AREA                                        |
|        | 60.54 <sup>Sq.m.</sup> / 651.65 <sup>Sq.ft.</sup> |
|        |                                                   |

|        | 1 BEDROOM - 1D                                    |
|--------|---------------------------------------------------|
|        | TOWER C                                           |
| LEVELS | UNITS                                             |
| 01     | 01, 02 ,05, 11                                    |
| 02-07  | 01, 02 ,05, 11                                    |
| 08     | 01, 02 ,05, 11                                    |
| 09     | 01, 02 ,05, 11                                    |
| 10     | 01, 02 ,05, 11                                    |
| 11     | 01, 02 ,05, 11                                    |
| 12     | 01, 02 ,05, 11                                    |
| 13-18  | 01, 02 ,05, 11                                    |
| 19-21  | 01, 02 ,05, 11                                    |
| 22     | 02                                                |
|        | UNIT AREA                                         |
|        | 56.31 <sup>Sq.m.</sup> / 606.12 <sup>Sq.ft.</sup> |
|        | BALCONY AREA                                      |
|        | 3.99 <sup>Sq.m.</sup> / 42.95 <sup>Sq.ft.</sup>   |
|        | TOTAL AREA                                        |
|        |                                                   |

60.30 Sq.m. / 649.07 Sq.ft.

|        | 1 BEDROOM - 1E                                    |
|--------|---------------------------------------------------|
|        | TOWER C                                           |
| LEVELS | UNITS                                             |
| 19-21  | 17                                                |
| 22     | 08                                                |
|        | UNIT AREA                                         |
|        | 57.04 <sup>Sq.m.</sup> / 613.97 <sup>Sq.ft.</sup> |
|        | BALCONY AREA                                      |
|        | 2.92 <sup>Sq.m.</sup> / 31.43 <sup>Sq.ft.</sup>   |
|        | TOTAL AREA                                        |
|        | 59.96 <sup>sq.m.</sup> / 645.40 <sup>sq.ft.</sup> |

|        | 2 BEDROOM - 2A                                    |
|--------|---------------------------------------------------|
|        | TOWER C                                           |
| LEVELS | UNITS                                             |
| GF     | 06, 07, 08, 11, 12, 13, 16, 17                    |
|        | UNIT AREA                                         |
|        | 87.54 <sup>Sq.m.</sup> / 942.27 <sup>Sq.ft.</sup> |
|        | GARDEN AREA                                       |
|        | 39.22 <sup>sq.m.</sup> / 422.16 <sup>sq.ft.</sup> |
|        | TOTAL AREA                                        |
|        | 126.76 Sq.m. / 1364.43 Sq.ft.                     |

|        | 2 BEDROOM - 2C                                    |
|--------|---------------------------------------------------|
|        | TOWER C                                           |
| LEVELS | UNITS                                             |
| 01     | 07, 08, 09, 10, 14, 15, 16, 19, 20                |
| 02-07  | 07, 08, 09, 10, 14, 15, 16, 19, 20                |
| 08     | 07, 08, 09, 10, 14, 15, 16, 19, 20                |
| 09     | 07, 08, 09, 10, 14, 15, 16, 19, 20                |
| 10     | 07, 08, 09, 10, 14, 15, 16, 19, 20                |
| 11     | 07, 08, 09, 10, 14, 15, 16, 19, 20                |
| 12     | 07, 08, 09, 10, 14, 15, 16, 19, 20                |
| 13-18  | 07, 08, 09, 10, 14, 15, 16, 19, 20                |
| 19-21  | 07, 08, 09, 10, 14, 15, 16, 19, 20                |
| 22     | 01, 05, 06, 07, 10, 11                            |
|        | UNIT AREA                                         |
|        | 87.60 <sup>Sq.m.</sup> / 942.92 <sup>Sq.ft.</sup> |
|        | BALCONY AREA                                      |
|        | 5.18 <sup>sq.m.</sup> / 55.76 <sup>sq.ft.</sup>   |
|        | TOTAL AREA                                        |
|        | 92.78 <sup>Sq.m.</sup> / 998.68 <sup>Sq.ft.</sup> |

|       | 3 BEDROOM - 3A                                      |
|-------|-----------------------------------------------------|
|       | TOWER C                                             |
| EVELS | UNITS                                               |
| GF    | 14, 15                                              |
|       | UNIT AREA                                           |
|       | 130.79 <sup>Sq.m.</sup> / 1407.81 <sup>Sq.ft.</sup> |
|       | GARDEN AREA                                         |
|       | 76.97 <sup>Sq.m.</sup> / 828.50 <sup>Sq.ft.</sup>   |
|       | TOTAL AREA                                          |
|       | 207.76 sq.m. / 2236.31 sq.ft.                       |

|        | 3 BEDROOM - 3B                                      |
|--------|-----------------------------------------------------|
|        | TOWER C                                             |
| LEVELS | UNITS                                               |
| 01     | 17, 18                                              |
| 02-07  | 17, 18                                              |
| 08     | 17, 18                                              |
| 09     | 17, 18                                              |
| 10     | 17, 18                                              |
| 11     | 17, 18                                              |
| 12     | 17, 18                                              |
| 13-18  | 17, 18                                              |
|        | UNIT AREA                                           |
|        | 130.79 Sq.m. / 1407.81 Sq.ft.                       |
|        | BALCONY AREA                                        |
|        | 16.72 <sup>Sq.m.</sup> / 179.97 <sup>Sq.ft.</sup>   |
|        | TOTAL AREA                                          |
|        | 147.51 <sup>Sq.m.</sup> / 1587.78 <sup>Sq.ft.</sup> |

|        | 3 BEDROOM - 3D                                     |
|--------|----------------------------------------------------|
|        | TOWER C                                            |
| LEVELS | UNITS                                              |
| 19-21  | 18                                                 |
| 22     | 09                                                 |
|        | UNIT AREA                                          |
|        | 140.15 Sq.m. / 1508.56 Sq.ft.                      |
|        | BALCONY AREA                                       |
|        | 95.38 <sup>Sq.m.</sup> / 1026.66 <sup>Sq.ft.</sup> |
|        | TOTAL AREA                                         |
|        | 235.53 Sq.m. / 2535.22 Sq.ft.                      |