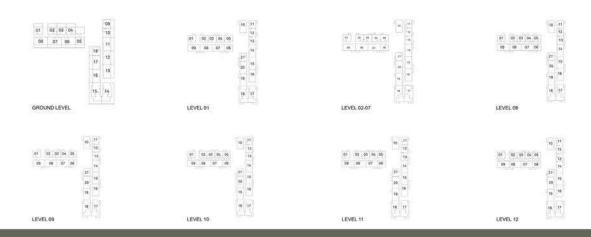

|        | 1 BEDROOM - 1A & 1B                                              |
|--------|------------------------------------------------------------------|
|        | TOWER C                                                          |
| LEVELS | UNITS                                                            |
| GF     | 01, 02, 03, 04, 05, 09, 10, 18                                   |
|        | UNIT AREA                                                        |
|        | 56.41 <sup>Sq.m.</sup> / 607.19 <sup>Sq.ft.</sup>                |
|        |                                                                  |
|        | GARDEN AREA                                                      |
|        | GARDEN AREA<br>24.75 <sup>Sq.m.</sup> / 266.41 <sup>Sq.ft.</sup> |
|        |                                                                  |

LEVEL 13-18

|        | 1 BEDROOM - 1C                                    |
|--------|---------------------------------------------------|
|        | TOWER C                                           |
| LEVELS | UNITS                                             |
| 01     | 03 ,04 ,06, 12, 13, 21                            |
| 02-07  | 03 ,04 ,06, 12, 13, 21                            |
| 08     | 03 ,04 ,06, 12, 13, 21                            |
| 09     | 03 ,04 ,06, 12, 13, 21                            |
| 10     | 03 ,04 ,06, 12, 13, 21                            |
| 11     | 03 ,04 ,06, 12, 13, 21                            |
| 12     | 03 ,04 ,06, 12, 13, 21                            |
| 13-18  | 03 ,04 ,06, 12, 13, 21                            |
| 19-21  | 03 ,04 ,06, 12, 13, 21                            |
| 22     | 03 ,04 ,12                                        |
|        | UNIT AREA                                         |
|        | 56.55 <sup>sq.m.</sup> / 608.70 <sup>sq.ft.</sup> |
|        | BALCONY AREA                                      |
|        | 3.99 <sup>Sq.m.</sup> / 42.95 <sup>Sq.ft.</sup>   |
|        | TOTAL AREA                                        |
|        | 60.54 <sup>Sq.m.</sup> / 651.65 <sup>Sq.ft.</sup> |
|        |                                                   |

|        | 1 BEDROOM - 1D                                    |
|--------|---------------------------------------------------|
|        | TOWER C                                           |
| LEVELS | UNITS                                             |
| 01     | 01, 02 ,05, 11                                    |
| 02-07  | 01, 02 ,05, 11                                    |
| 08     | 01, 02 ,05, 11                                    |
| 09     | 01, 02 ,05, 11                                    |
| 10     | 01, 02 ,05, 11                                    |
| 11     | 01, 02 ,05, 11                                    |
| 12     | 01, 02 ,05, 11                                    |
| 13-18  | 01, 02 ,05, 11                                    |
| 19-21  | 01, 02 ,05, 11                                    |
| 22     | 02                                                |
|        | UNIT AREA                                         |
|        | 56.31 <sup>Sq.m.</sup> / 606.12 <sup>Sq.ft.</sup> |
|        | BALCONY AREA                                      |
|        | 3.99 <sup>Sq.m.</sup> / 42.95 <sup>Sq.ft.</sup>   |
|        | TOTAL AREA                                        |
|        |                                                   |

60.30 Sq.m. / 649.07 Sq.ft.

|        | 1 BEDROOM - 1E                                    |
|--------|---------------------------------------------------|
|        | TOWER C                                           |
| LEVELS | UNITS                                             |
| 19-21  | 17                                                |
| 22     | 08                                                |
|        | UNIT AREA                                         |
|        | 57.04 <sup>Sq.m.</sup> / 613.97 <sup>Sq.ft.</sup> |
|        | BALCONY AREA                                      |
|        | 2.92 <sup>Sq.m.</sup> / 31.43 <sup>Sq.ft.</sup>   |
|        | TOTAL AREA                                        |
|        | 59.96 <sup>sq.m.</sup> / 645.40 <sup>sq.ft.</sup> |

|        | 2 BEDROOM - 2A                                    |
|--------|---------------------------------------------------|
|        | TOWER C                                           |
| LEVELS | UNITS                                             |
| GF     | 06, 07, 08, 11, 12, 13, 16, 17                    |
|        | UNIT AREA                                         |
|        | 87.54 <sup>Sq.m.</sup> / 942.27 <sup>Sq.ft.</sup> |
|        | GARDEN AREA                                       |
|        | 39.22 <sup>sq.m.</sup> / 422.16 <sup>sq.ft.</sup> |
|        | TOTAL AREA                                        |
|        | 126.76 Sq.m. / 1364.43 Sq.ft.                     |

|        | 2 BEDROOM - 2C                                    |
|--------|---------------------------------------------------|
|        | TOWER C                                           |
| LEVELS | UNITS                                             |
| 01     | 07, 08, 09, 10, 14, 15, 16, 19, 20                |
| 02-07  | 07, 08, 09, 10, 14, 15, 16, 19, 20                |
| 08     | 07, 08, 09, 10, 14, 15, 16, 19, 20                |
| 09     | 07, 08, 09, 10, 14, 15, 16, 19, 20                |
| 10     | 07, 08, 09, 10, 14, 15, 16, 19, 20                |
| 11     | 07, 08, 09, 10, 14, 15, 16, 19, 20                |
| 12     | 07, 08, 09, 10, 14, 15, 16, 19, 20                |
| 13-18  | 07, 08, 09, 10, 14, 15, 16, 19, 20                |
| 19-21  | 07, 08, 09, 10, 14, 15, 16, 19, 20                |
| 22     | 01, 05, 06, 07, 10, 11                            |
|        | UNIT AREA                                         |
|        | 87.60 <sup>Sq.m.</sup> / 942.92 <sup>Sq.ft.</sup> |
|        | BALCONY AREA                                      |
|        | 5.18 <sup>sq.m.</sup> / 55.76 <sup>sq.ft.</sup>   |
|        | TOTAL AREA                                        |
|        | 92.78 <sup>Sq.m.</sup> / 998.68 <sup>Sq.ft.</sup> |

|       | 3 BEDROOM - 3A                                      |
|-------|-----------------------------------------------------|
|       | TOWER C                                             |
| EVELS | UNITS                                               |
| GF    | 14, 15                                              |
|       | UNIT AREA                                           |
|       | 130.79 <sup>Sq.m.</sup> / 1407.81 <sup>Sq.ft.</sup> |
|       | GARDEN AREA                                         |
|       | 76.97 <sup>Sq.m.</sup> / 828.50 <sup>Sq.ft.</sup>   |
|       | TOTAL AREA                                          |
|       | 207.76 sq.m. / 2236.31 sq.ft.                       |

|        | 3 BEDROOM - 3B                                      |
|--------|-----------------------------------------------------|
|        | TOWER C                                             |
| LEVELS | UNITS                                               |
| 01     | 17, 18                                              |
| 02-07  | 17, 18                                              |
| 08     | 17, 18                                              |
| 09     | 17, 18                                              |
| 10     | 17, 18                                              |
| 11     | 17, 18                                              |
| 12     | 17, 18                                              |
| 13-18  | 17, 18                                              |
|        | UNIT AREA                                           |
|        | 130.79 Sq.m. / 1407.81 Sq.ft.                       |
|        | BALCONY AREA                                        |
|        | 16.72 <sup>Sq.m.</sup> / 179.97 <sup>Sq.ft.</sup>   |
|        | TOTAL AREA                                          |
|        | 147.51 <sup>Sq.m.</sup> / 1587.78 <sup>Sq.ft.</sup> |

|        | 3 BEDROOM - 3D                                     |
|--------|----------------------------------------------------|
|        | TOWER C                                            |
| LEVELS | UNITS                                              |
| 19-21  | 18                                                 |
| 22     | 09                                                 |
|        | UNIT AREA                                          |
|        | 140.15 Sq.m. / 1508.56 Sq.ft.                      |
|        | BALCONY AREA                                       |
|        | 95.38 <sup>Sq.m.</sup> / 1026.66 <sup>Sq.ft.</sup> |
|        | TOTAL AREA                                         |
|        | 235.53 Sq.m. / 2535.22 Sq.ft.                      |