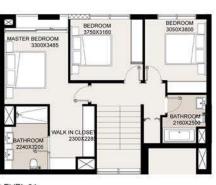

LEVEL 13-18

|        | 1                                                   |
|--------|-----------------------------------------------------|
| LEVELS | UNITS                                               |
|        | TH01, TH02, TH03, TH04, TH05, TH06                  |
|        | UNIT AREA                                           |
|        | 145.77 <sup>Sq.m.</sup> / 1569.06 <sup>Sq.ft.</sup> |
|        | GARDEN AREA                                         |
|        | 92.45 <sup>Sq.m.</sup> / 995.12 <sup>Sq.ft.</sup>   |
|        | TOTAL AREA                                          |
|        | 238.22 <sup>Sq.m.</sup> / 2564.18 <sup>Sq.ft.</sup> |

LEVEL 01

|        | PODIUM TOWNHOUSES-TYPE B                             |
|--------|------------------------------------------------------|
| LEVELS | UNITS                                                |
|        | TH07, TH08, TH09, TH10, TH11, TH12, TH13, TH14, TH15 |
|        | UNIT AREA                                            |
|        | 160.64 <sup>Sq.m.</sup> / 1729.11 <sup>Sq.ft.</sup>  |
|        | GARDEN AREA                                          |
|        | 90.80 <sup>Sq.m.</sup> / 977.36 <sup>Sq.ft.</sup>    |
|        | TOTAL AREA                                           |
|        | 251.44 Sq.m. / 2706.47 Sq.ft.                        |