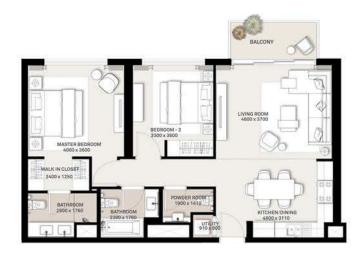

|        | 2 BEDROOM - 2A                                    |
|--------|---------------------------------------------------|
|        | TOWER C                                           |
| LEVELS | UNITS                                             |
| GF     | 06, 07, 08, 11, 12, 13, 16, 17                    |
|        | UNIT AREA                                         |
|        | 87.54 <sup>Sq.m.</sup> / 942.27 <sup>Sq.ft.</sup> |
|        | GARDEN AREA                                       |
|        | 39.22 <sup>sq.m.</sup> / 422.16 <sup>sq.ft.</sup> |
|        | TOTAL AREA                                        |
|        | 126.76 Sq.m. / 1364.43 Sq.ft.                     |

|        | 2 BEDROOM - 2C                                    |
|--------|---------------------------------------------------|
|        | TOWER C                                           |
| LEVELS | UNITS                                             |
| 01     | 07, 08, 09, 10, 14, 15, 16, 19, 20                |
| 02-07  | 07, 08, 09, 10, 14, 15, 16, 19, 20                |
| 08     | 07, 08, 09, 10, 14, 15, 16, 19, 20                |
| 09     | 07, 08, 09, 10, 14, 15, 16, 19, 20                |
| 10     | 07, 08, 09, 10, 14, 15, 16, 19, 20                |
| 11     | 07, 08, 09, 10, 14, 15, 16, 19, 20                |
| 12     | 07, 08, 09, 10, 14, 15, 16, 19, 20                |
| 13-18  | 07, 08, 09, 10, 14, 15, 16, 19, 20                |
| 19-21  | 07, 08, 09, 10, 14, 15, 16, 19, 20                |
| 22     | 01, 05, 06, 07, 10, 11                            |
|        | UNIT AREA                                         |
|        | 87.60 <sup>Sq.m.</sup> / 942.92 <sup>Sq.ft.</sup> |
|        | BALCONY AREA                                      |
|        | 5.18 <sup>sq.m.</sup> / 55.76 <sup>sq.ft.</sup>   |
|        | TOTAL AREA                                        |
|        | 92.78 <sup>Sq.m.</sup> / 998.68 <sup>Sq.ft.</sup> |