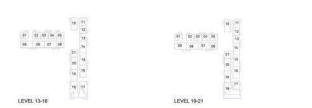

LEVEL 13-18

|        | 1 BEDROOM - 1C                                    |
|--------|---------------------------------------------------|
|        | TOWER C                                           |
| LEVELS | UNITS                                             |
| 01     | 03 ,04 ,06, 12, 13, 21                            |
| 02-07  | 03 ,04 ,06, 12, 13, 21                            |
| 08     | 03 ,04 ,06, 12, 13, 21                            |
| 09     | 03 ,04 ,06, 12, 13, 21                            |
| 10     | 03 ,04 ,06, 12, 13, 21                            |
| 11     | 03 ,04 ,06, 12, 13, 21                            |
| 12     | 03 ,04 ,06, 12, 13, 21                            |
| 13-18  | 03 ,04 ,06, 12, 13, 21                            |
| 19-21  | 03 ,04 ,06, 12, 13, 21                            |
| 22     | 03 ,04 ,12                                        |
|        | UNIT AREA                                         |
|        | 56.55 <sup>sq.m.</sup> / 608.70 <sup>sq.ft.</sup> |
|        | BALCONY AREA                                      |
|        | 3.99 <sup>Sq.m.</sup> / 42.95 <sup>Sq.ft.</sup>   |
|        | TOTAL AREA                                        |
|        | 60.54 <sup>Sq.m.</sup> / 651.65 <sup>Sq.ft.</sup> |
|        |                                                   |

|        | 1 BEDROOM - 1D                                    |
|--------|---------------------------------------------------|
|        | TOWER C                                           |
| LEVELS | UNITS                                             |
| 01     | 01, 02 ,05, 11                                    |
| 02-07  | 01, 02 ,05, 11                                    |
| 08     | 01, 02 ,05, 11                                    |
| 09     | 01, 02 ,05, 11                                    |
| 10     | 01, 02 ,05, 11                                    |
| 11     | 01, 02 ,05, 11                                    |
| 12     | 01, 02 ,05, 11                                    |
| 13-18  | 01, 02 ,05, 11                                    |
| 19-21  | 01, 02 ,05, 11                                    |
| 22     | 02                                                |
|        | UNIT AREA                                         |
|        | 56.31 <sup>Sq.m.</sup> / 606.12 <sup>Sq.ft.</sup> |
|        | BALCONY AREA                                      |
|        | 3.99 <sup>Sq.m.</sup> / 42.95 <sup>Sq.ft.</sup>   |
|        | TOTAL AREA                                        |
|        |                                                   |

|        | 3 BEDROOM - 3B                                      |
|--------|-----------------------------------------------------|
|        | TOWER C                                             |
| LEVELS | UNITS                                               |
| 01     | 17, 18                                              |
| 02-07  | 17, 18                                              |
| 08     | 17, 18                                              |
| 09     | 17, 18                                              |
| 10     | 17, 18                                              |
| 11     | 17, 18                                              |
| 12     | 17, 18                                              |
| 13-18  | 17, 18                                              |
|        | UNIT AREA                                           |
|        | 130.79 Sq.m. / 1407.81 Sq.ft.                       |
|        | BALCONY AREA                                        |
|        | 16.72 <sup>Sq.m.</sup> / 179.97 <sup>Sq.ft.</sup>   |
|        | TOTAL AREA                                          |
|        | 147.51 <sup>Sq.m.</sup> / 1587.78 <sup>Sq.ft.</sup> |

LEVEL 13-18

|        | 1                                                   |
|--------|-----------------------------------------------------|
| LEVELS | UNITS                                               |
|        | TH01, TH02, TH03, TH04, TH05, TH06                  |
|        | UNIT AREA                                           |
|        | 145.77 <sup>Sq.m.</sup> / 1569.06 <sup>Sq.ft.</sup> |
|        | GARDEN AREA                                         |
|        | 92.45 <sup>Sq.m.</sup> / 995.12 <sup>Sq.ft.</sup>   |
|        | TOTAL AREA                                          |
|        | 238.22 <sup>Sq.m.</sup> / 2564.18 <sup>Sq.ft.</sup> |