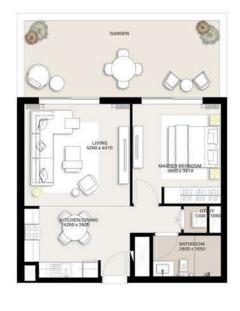

|        | 1 BEDROOM - 1A & 1B                                              |
|--------|------------------------------------------------------------------|
|        | TOWER C                                                          |
| LEVELS | UNITS                                                            |
| GF     | 01, 02, 03, 04, 05, 09, 10, 18                                   |
|        | UNIT AREA                                                        |
|        | 56.41 <sup>Sq.m.</sup> / 607.19 <sup>Sq.ft.</sup>                |
|        |                                                                  |
|        | GARDEN AREA                                                      |
|        | GARDEN AREA<br>24.75 <sup>Sq.m.</sup> / 266.41 <sup>Sq.ft.</sup> |
|        |                                                                  |