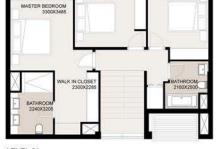

|        | 1 BEDROOM - 1A & 1B                                              |
|--------|------------------------------------------------------------------|
|        | TOWER C                                                          |
| LEVELS | UNITS                                                            |
| GF     | 01, 02, 03, 04, 05, 09, 10, 18                                   |
|        | UNIT AREA                                                        |
|        | 56.41 <sup>Sq.m.</sup> / 607.19 <sup>Sq.ft.</sup>                |
|        |                                                                  |
|        | GARDEN AREA                                                      |
|        | GARDEN AREA<br>24.75 <sup>Sq.m.</sup> / 266.41 <sup>Sq.ft.</sup> |
|        |                                                                  |