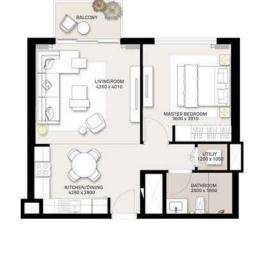

|        | 1 BEDROOM - 1A & 1B                                              |
|--------|------------------------------------------------------------------|
|        | TOWER C                                                          |
| LEVELS | UNITS                                                            |
| GF     | 01, 02, 03, 04, 05, 09, 10, 18                                   |
|        | UNIT AREA                                                        |
|        | 56.41 <sup>Sq.m.</sup> / 607.19 <sup>Sq.ft.</sup>                |
|        |                                                                  |
|        | GARDEN AREA                                                      |
|        | GARDEN AREA<br>24.75 <sup>Sq.m.</sup> / 266.41 <sup>Sq.ft.</sup> |
|        |                                                                  |

LEVEL 13-18

|        | 1 BEDROOM - 1C                                    |
|--------|---------------------------------------------------|
|        | TOWER C                                           |
| LEVELS | UNITS                                             |
| 01     | 03 ,04 ,06, 12, 13, 21                            |
| 02-07  | 03 ,04 ,06, 12, 13, 21                            |
| 08     | 03 ,04 ,06, 12, 13, 21                            |
| 09     | 03 ,04 ,06, 12, 13, 21                            |
| 10     | 03 ,04 ,06, 12, 13, 21                            |
| 11     | 03 ,04 ,06, 12, 13, 21                            |
| 12     | 03 ,04 ,06, 12, 13, 21                            |
| 13-18  | 03 ,04 ,06, 12, 13, 21                            |
| 19-21  | 03 ,04 ,06, 12, 13, 21                            |
| 22     | 03 ,04 ,12                                        |
|        | UNIT AREA                                         |
|        | 56.55 <sup>sq.m.</sup> / 608.70 <sup>sq.ft.</sup> |
|        | BALCONY AREA                                      |
|        | 3.99 <sup>Sq.m.</sup> / 42.95 <sup>Sq.ft.</sup>   |
|        | TOTAL AREA                                        |
|        | 60.54 <sup>Sq.m.</sup> / 651.65 <sup>Sq.ft.</sup> |
|        |                                                   |

|        | 1 BEDROOM - 1D                                    |
|--------|---------------------------------------------------|
|        | TOWER C                                           |
| LEVELS | UNITS                                             |
| 01     | 01, 02 ,05, 11                                    |
| 02-07  | 01, 02 ,05, 11                                    |
| 08     | 01, 02 ,05, 11                                    |
| 09     | 01, 02 ,05, 11                                    |
| 10     | 01, 02 ,05, 11                                    |
| 11     | 01, 02 ,05, 11                                    |
| 12     | 01, 02 ,05, 11                                    |
| 13-18  | 01, 02 ,05, 11                                    |
| 19-21  | 01, 02 ,05, 11                                    |
| 22     | 02                                                |
|        | UNIT AREA                                         |
|        | 56.31 <sup>Sq.m.</sup> / 606.12 <sup>Sq.ft.</sup> |
|        | BALCONY AREA                                      |
|        | 3.99 <sup>Sq.m.</sup> / 42.95 <sup>Sq.ft.</sup>   |
|        | TOTAL AREA                                        |
|        |                                                   |

60.30 Sq.m. / 649.07 Sq.ft.

|        | 1 BEDROOM - 1E                                    |
|--------|---------------------------------------------------|
|        | TOWER C                                           |
| LEVELS | UNITS                                             |
| 19-21  | 17                                                |
| 22     | 08                                                |
|        | UNIT AREA                                         |
|        | 57.04 <sup>Sq.m.</sup> / 613.97 <sup>Sq.ft.</sup> |
|        | BALCONY AREA                                      |
|        | 2.92 <sup>Sq.m.</sup> / 31.43 <sup>Sq.ft.</sup>   |
|        | TOTAL AREA                                        |
|        | 59.96 <sup>sq.m.</sup> / 645.40 <sup>sq.ft.</sup> |