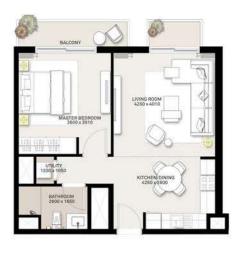

|        | 1 BEDROOM - 1A & 1B                                              |
|--------|------------------------------------------------------------------|
|        | TOWER C                                                          |
| LEVELS | UNITS                                                            |
| GF     | 01, 02, 03, 04, 05, 09, 10, 18                                   |
|        | UNIT AREA                                                        |
|        | 56.41 <sup>Sq.m.</sup> / 607.19 <sup>Sq.ft.</sup>                |
|        |                                                                  |
|        | GARDEN AREA                                                      |
|        | GARDEN AREA<br>24.75 <sup>Sq.m.</sup> / 266.41 <sup>Sq.ft.</sup> |
|        |                                                                  |