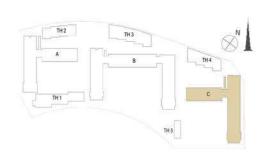

3 SCHOOLS

1,100 KEYS 3 HOTELS

1.45 MILLION SQM
PARKS & OPEN SPACES

minimi

54 CONSTRUCTION OF THE SECULAR SECURITIES SECURITIES

1.120 M SQM
18 HOLE GOLF COURSE

**TOWER C & TOWNHOUSES** 

FLOOR PLANS