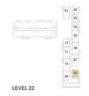

LEVEL 13-18

|        | 1 BEDROOM - 1C                                    |
|--------|---------------------------------------------------|
|        | TOWER C                                           |
| LEVELS | UNITS                                             |
| 01     | 03 ,04 ,06, 12, 13, 21                            |
| 02-07  | 03 ,04 ,06, 12, 13, 21                            |
| 08     | 03 ,04 ,06, 12, 13, 21                            |
| 09     | 03 ,04 ,06, 12, 13, 21                            |
| 10     | 03 ,04 ,06, 12, 13, 21                            |
| 11     | 03 ,04 ,06, 12, 13, 21                            |
| 12     | 03 ,04 ,06, 12, 13, 21                            |
| 13-18  | 03 ,04 ,06, 12, 13, 21                            |
| 19-21  | 03 ,04 ,06, 12, 13, 21                            |
| 22     | 03 ,04 ,12                                        |
|        | UNIT AREA                                         |
|        | 56.55 <sup>sq.m.</sup> / 608.70 <sup>sq.ft.</sup> |
|        | BALCONY AREA                                      |
|        | 3.99 <sup>Sq.m.</sup> / 42.95 <sup>Sq.ft.</sup>   |
|        | TOTAL AREA                                        |
|        | 60.54 <sup>Sq.m.</sup> / 651.65 <sup>Sq.ft.</sup> |
|        |                                                   |

60.30 Sq.m. / 649.07 Sq.ft.

|        | 1 BEDROOM - 1E                                    |
|--------|---------------------------------------------------|
|        | TOWER C                                           |
| LEVELS | UNITS                                             |
| 19-21  | 17                                                |
| 22     | 08                                                |
|        | UNIT AREA                                         |
|        | 57.04 <sup>Sq.m.</sup> / 613.97 <sup>Sq.ft.</sup> |
|        | BALCONY AREA                                      |
|        | 2.92 <sup>Sq.m.</sup> / 31.43 <sup>Sq.ft.</sup>   |
|        | TOTAL AREA                                        |
|        | 59.96 <sup>sq.m.</sup> / 645.40 <sup>sq.ft.</sup> |

|        | 3 BEDROOM - 3D                                     |
|--------|----------------------------------------------------|
|        | TOWER C                                            |
| LEVELS | UNITS                                              |
| 19-21  | 18                                                 |
| 22     | 09                                                 |
|        | UNIT AREA                                          |
|        | 140.15 Sq.m. / 1508.56 Sq.ft.                      |
|        | BALCONY AREA                                       |
|        | 95.38 <sup>Sq.m.</sup> / 1026.66 <sup>Sq.ft.</sup> |
|        | TOTAL AREA                                         |
|        | 235.53 Sq.m. / 2535.22 Sq.ft.                      |