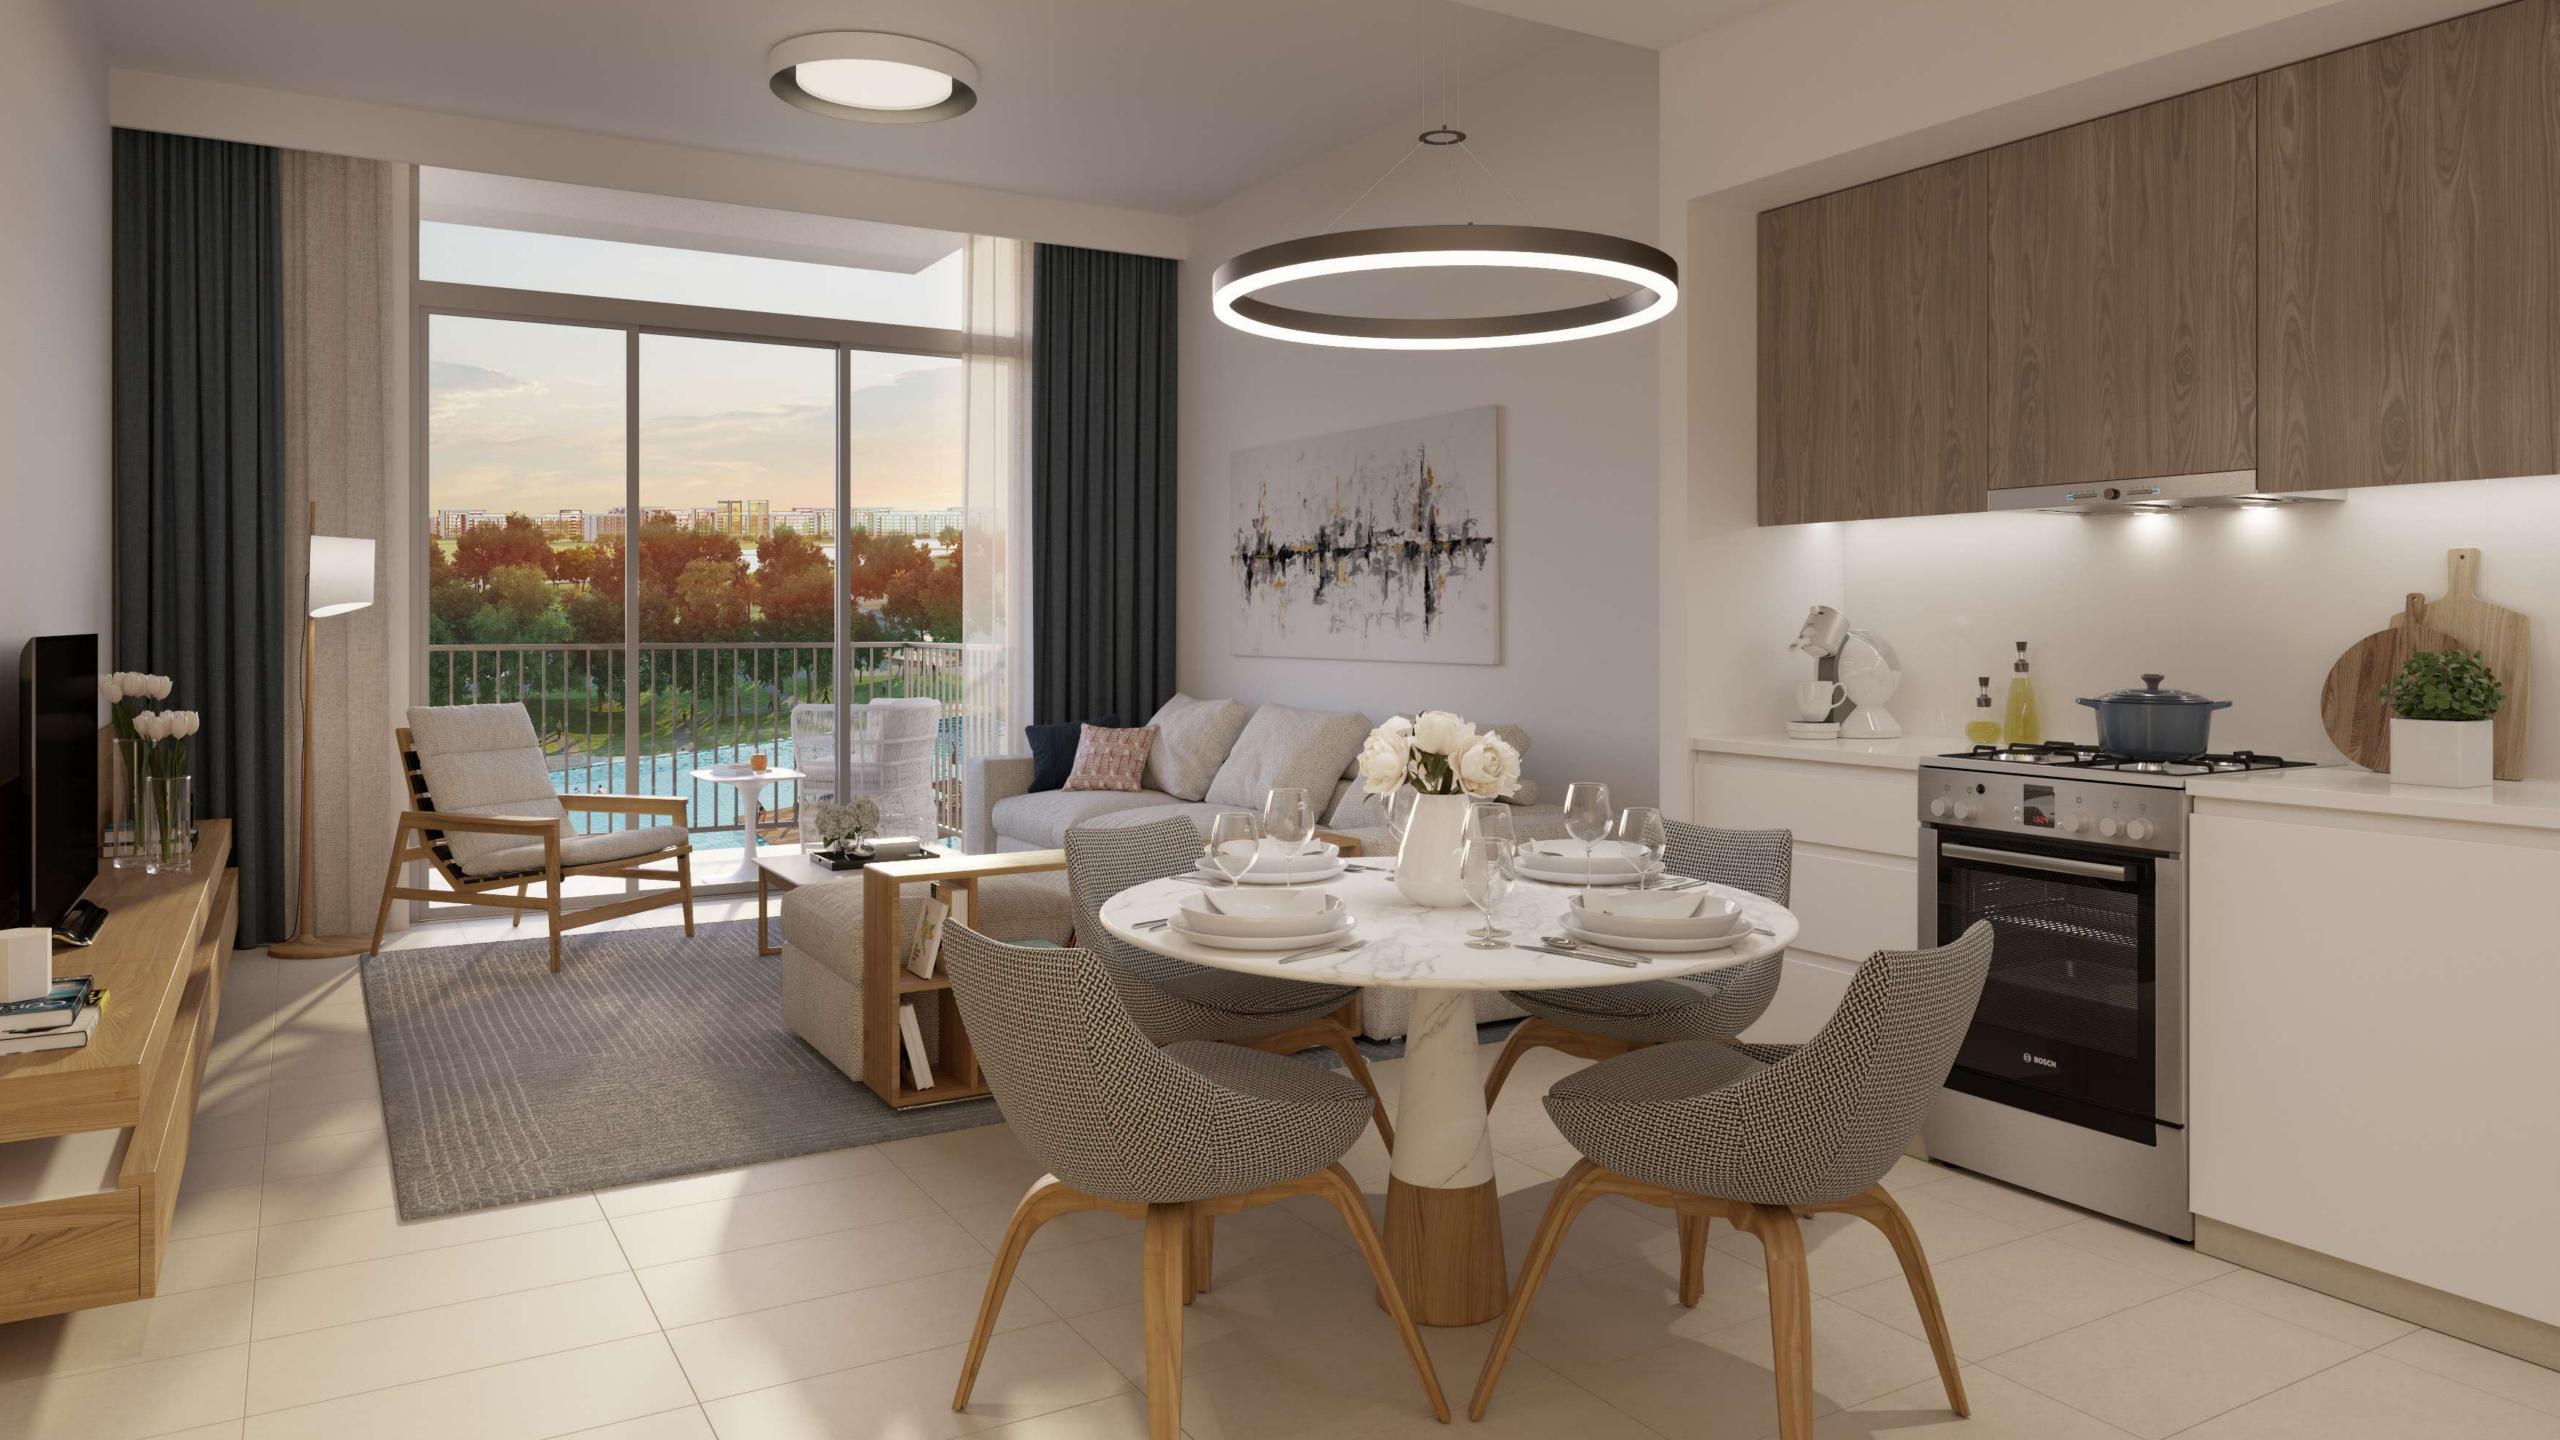

|        | 1 BEDROOM - 1A & 1B                                              |
|--------|------------------------------------------------------------------|
|        | TOWER C                                                          |
| LEVELS | UNITS                                                            |
| GF     | 01, 02, 03, 04, 05, 09, 10, 18                                   |
|        | UNIT AREA                                                        |
|        | 56.41 <sup>Sq.m.</sup> / 607.19 <sup>Sq.ft.</sup>                |
|        |                                                                  |
|        | GARDEN AREA                                                      |
|        | GARDEN AREA<br>24.75 <sup>Sq.m.</sup> / 266.41 <sup>Sq.ft.</sup> |
|        |                                                                  |

|        | 2 BEDROOM - 2A                                    |
|--------|---------------------------------------------------|
|        | TOWER C                                           |
| LEVELS | UNITS                                             |
| GF     | 06, 07, 08, 11, 12, 13, 16, 17                    |
|        | UNIT AREA                                         |
|        | 87.54 <sup>Sq.m.</sup> / 942.27 <sup>Sq.ft.</sup> |
|        | GARDEN AREA                                       |
|        | 39.22 <sup>sq.m.</sup> / 422.16 <sup>sq.ft.</sup> |
|        | TOTAL AREA                                        |
|        | 126.76 Sq.m. / 1364.43 Sq.ft.                     |