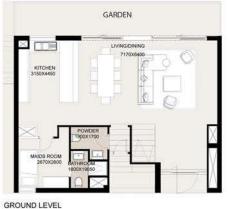

LEVEL 01

|        | PODIUM TOWNHOUSES-TYPE B                             |
|--------|------------------------------------------------------|
| LEVELS | UNITS                                                |
|        | TH07, TH08, TH09, TH10, TH11, TH12, TH13, TH14, TH15 |
|        | UNIT AREA                                            |
|        | 160.64 <sup>Sq.m.</sup> / 1729.11 <sup>Sq.ft.</sup>  |
|        | GARDEN AREA                                          |
|        | 90.80 <sup>Sq.m.</sup> / 977.36 <sup>Sq.ft.</sup>    |
|        | TOTAL AREA                                           |
|        | 251.44 Sq.m. / 2706.47 Sq.ft.                        |

| EVELS | UNITS                                               |
|-------|-----------------------------------------------------|
|       | TH16, TH17, TH18, TH19                              |
|       | UNIT AREA                                           |
|       | 160.74 <sup>Sq.m.</sup> / 1730.19 <sup>Sq.ft.</sup> |
|       | GARDEN AREA                                         |
|       | 93.78 <sup>Sq.m.</sup> / 1009.44 <sup>Sq.ft.</sup>  |
|       | TOTAL AREA                                          |
|       | 254.52 Sq.m. / 2739.63 Sq.ft.                       |