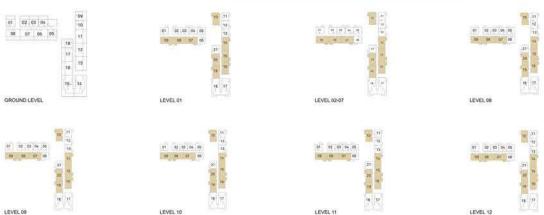

|        | 1 BEDROOM - 1A & 1B                                              |
|--------|------------------------------------------------------------------|
|        | TOWER C                                                          |
| LEVELS | UNITS                                                            |
| GF     | 01, 02, 03, 04, 05, 09, 10, 18                                   |
|        | UNIT AREA                                                        |
|        | 56.41 <sup>Sq.m.</sup> / 607.19 <sup>Sq.ft.</sup>                |
|        |                                                                  |
|        | GARDEN AREA                                                      |
|        | GARDEN AREA<br>24.75 <sup>Sq.m.</sup> / 266.41 <sup>Sq.ft.</sup> |
|        |                                                                  |

LEVEL 13-18

|        | 1 BEDROOM - 1C                                    |
|--------|---------------------------------------------------|
|        | TOWER C                                           |
| LEVELS | UNITS                                             |
| 01     | 03 ,04 ,06, 12, 13, 21                            |
| 02-07  | 03 ,04 ,06, 12, 13, 21                            |
| 08     | 03 ,04 ,06, 12, 13, 21                            |
| 09     | 03 ,04 ,06, 12, 13, 21                            |
| 10     | 03 ,04 ,06, 12, 13, 21                            |
| 11     | 03 ,04 ,06, 12, 13, 21                            |
| 12     | 03 ,04 ,06, 12, 13, 21                            |
| 13-18  | 03 ,04 ,06, 12, 13, 21                            |
| 19-21  | 03 ,04 ,06, 12, 13, 21                            |
| 22     | 03 ,04 ,12                                        |
|        | UNIT AREA                                         |
|        | 56.55 <sup>sq.m.</sup> / 608.70 <sup>sq.ft.</sup> |
|        | BALCONY AREA                                      |
|        | 3.99 <sup>Sq.m.</sup> / 42.95 <sup>Sq.ft.</sup>   |
|        | TOTAL AREA                                        |
|        | 60.54 <sup>Sq.m.</sup> / 651.65 <sup>Sq.ft.</sup> |
|        |                                                   |

|        | 1 BEDROOM - 1D                                    |
|--------|---------------------------------------------------|
|        | TOWER C                                           |
| LEVELS | UNITS                                             |
| 01     | 01, 02 ,05, 11                                    |
| 02-07  | 01, 02 ,05, 11                                    |
| 08     | 01, 02 ,05, 11                                    |
| 09     | 01, 02 ,05, 11                                    |
| 10     | 01, 02 ,05, 11                                    |
| 11     | 01, 02 ,05, 11                                    |
| 12     | 01, 02 ,05, 11                                    |
| 13-18  | 01, 02 ,05, 11                                    |
| 19-21  | 01, 02 ,05, 11                                    |
| 22     | 02                                                |
|        | UNIT AREA                                         |
|        | 56.31 <sup>Sq.m.</sup> / 606.12 <sup>Sq.ft.</sup> |
|        | BALCONY AREA                                      |
|        | 3.99 <sup>Sq.m.</sup> / 42.95 <sup>Sq.ft.</sup>   |
|        | TOTAL AREA                                        |
|        |                                                   |

60.30 Sq.m. / 649.07 Sq.ft.

|        | 1 BEDROOM - 1E                                    |
|--------|---------------------------------------------------|
|        | TOWER C                                           |
| LEVELS | UNITS                                             |
| 19-21  | 17                                                |
| 22     | 08                                                |
|        | UNIT AREA                                         |
|        | 57.04 <sup>Sq.m.</sup> / 613.97 <sup>Sq.ft.</sup> |
|        | BALCONY AREA                                      |
|        | 2.92 <sup>Sq.m.</sup> / 31.43 <sup>Sq.ft.</sup>   |
|        | TOTAL AREA                                        |
|        | 59.96 <sup>sq.m.</sup> / 645.40 <sup>sq.ft.</sup> |

|        | 2 BEDROOM - 2A                                    |
|--------|---------------------------------------------------|
|        | TOWER C                                           |
| LEVELS | UNITS                                             |
| GF     | 06, 07, 08, 11, 12, 13, 16, 17                    |
|        | UNIT AREA                                         |
|        | 87.54 <sup>Sq.m.</sup> / 942.27 <sup>Sq.ft.</sup> |
|        | GARDEN AREA                                       |
|        | 39.22 <sup>sq.m.</sup> / 422.16 <sup>sq.ft.</sup> |
|        | TOTAL AREA                                        |
|        | 126.76 Sq.m. / 1364.43 Sq.ft.                     |

|        | 2 BEDROOM - 2C                                    |
|--------|---------------------------------------------------|
|        | TOWER C                                           |
| LEVELS | UNITS                                             |
| 01     | 07, 08, 09, 10, 14, 15, 16, 19, 20                |
| 02-07  | 07, 08, 09, 10, 14, 15, 16, 19, 20                |
| 08     | 07, 08, 09, 10, 14, 15, 16, 19, 20                |
| 09     | 07, 08, 09, 10, 14, 15, 16, 19, 20                |
| 10     | 07, 08, 09, 10, 14, 15, 16, 19, 20                |
| 11     | 07, 08, 09, 10, 14, 15, 16, 19, 20                |
| 12     | 07, 08, 09, 10, 14, 15, 16, 19, 20                |
| 13-18  | 07, 08, 09, 10, 14, 15, 16, 19, 20                |
| 19-21  | 07, 08, 09, 10, 14, 15, 16, 19, 20                |
| 22     | 01, 05, 06, 07, 10, 11                            |
|        | UNIT AREA                                         |
|        | 87.60 <sup>Sq.m.</sup> / 942.92 <sup>Sq.ft.</sup> |
|        | BALCONY AREA                                      |
|        | 5.18 <sup>sq.m.</sup> / 55.76 <sup>sq.ft.</sup>   |
|        | TOTAL AREA                                        |
|        | 92.78 <sup>Sq.m.</sup> / 998.68 <sup>Sq.ft.</sup> |

|       | 3 BEDROOM - 3A                                      |
|-------|-----------------------------------------------------|
|       | TOWER C                                             |
| EVELS | UNITS                                               |
| GF    | 14, 15                                              |
|       | UNIT AREA                                           |
|       | 130.79 <sup>Sq.m.</sup> / 1407.81 <sup>Sq.ft.</sup> |
|       | GARDEN AREA                                         |
|       | 76.97 <sup>Sq.m.</sup> / 828.50 <sup>Sq.ft.</sup>   |
|       | TOTAL AREA                                          |
|       | 207.76 sq.m. / 2236.31 sq.ft.                       |

|        | 3 BEDROOM - 3B                                      |
|--------|-----------------------------------------------------|
|        | TOWER C                                             |
| LEVELS | UNITS                                               |
| 01     | 17, 18                                              |
| 02-07  | 17, 18                                              |
| 08     | 17, 18                                              |
| 09     | 17, 18                                              |
| 10     | 17, 18                                              |
| 11     | 17, 18                                              |
| 12     | 17, 18                                              |
| 13-18  | 17, 18                                              |
|        | UNIT AREA                                           |
|        | 130.79 Sq.m. / 1407.81 Sq.ft.                       |
|        | BALCONY AREA                                        |
|        | 16.72 <sup>Sq.m.</sup> / 179.97 <sup>Sq.ft.</sup>   |
|        | TOTAL AREA                                          |
|        | 147.51 <sup>Sq.m.</sup> / 1587.78 <sup>Sq.ft.</sup> |

|        | 3 BEDROOM - 3D                                     |
|--------|----------------------------------------------------|
|        | TOWER C                                            |
| LEVELS | UNITS                                              |
| 19-21  | 18                                                 |
| 22     | 09                                                 |
|        | UNIT AREA                                          |
|        | 140.15 Sq.m. / 1508.56 Sq.ft.                      |
|        | BALCONY AREA                                       |
|        | 95.38 <sup>Sq.m.</sup> / 1026.66 <sup>Sq.ft.</sup> |
|        | TOTAL AREA                                         |
|        | 235.53 Sq.m. / 2535.22 Sq.ft.                      |