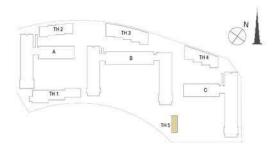

3 SCHOOLS

1,100 KEYS 3 HOTELS

1.45 MILLION SQM
PARKS & OPEN SPACES

minimi

54 CONSTRUCTION OF THE SECULAR SECURITIES SECURITIES

1.120 M SQM
18 HOLE GOLF COURSE

**TOWER C & TOWNHOUSES** 

FLOOR PLANS