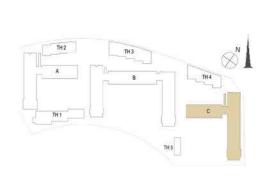

3 SCHOOLS

1,100 KEYS 3 HOTELS

1.45 MILLION SQM
PARKS & OPEN SPACES

minimi

54 CONSTRUCTION OF THE SECULAR SECURITIES SECURITIES

1.120 M SQM
18 HOLE GOLF COURSE

**TOWER C & TOWNHOUSES** 

FLOOR PLANS