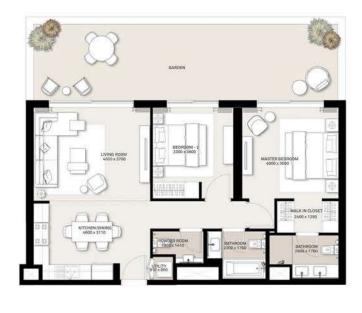

|        | 2 BEDROOM - 2A                                    |
|--------|---------------------------------------------------|
|        | TOWER C                                           |
| LEVELS | UNITS                                             |
| GF     | 06, 07, 08, 11, 12, 13, 16, 17                    |
|        | UNIT AREA                                         |
|        | 87.54 <sup>Sq.m.</sup> / 942.27 <sup>Sq.ft.</sup> |
|        | GARDEN AREA                                       |
|        | 39.22 <sup>sq.m.</sup> / 422.16 <sup>sq.ft.</sup> |
|        | TOTAL AREA                                        |
|        | 126.76 Sq.m. / 1364.43 Sq.ft.                     |

|        | 2 BEDROOM - 2C                                    |
|--------|---------------------------------------------------|
|        | TOWER C                                           |
| LEVELS | UNITS                                             |
| 01     | 07, 08, 09, 10, 14, 15, 16, 19, 20                |
| 02-07  | 07, 08, 09, 10, 14, 15, 16, 19, 20                |
| 08     | 07, 08, 09, 10, 14, 15, 16, 19, 20                |
| 09     | 07, 08, 09, 10, 14, 15, 16, 19, 20                |
| 10     | 07, 08, 09, 10, 14, 15, 16, 19, 20                |
| 11     | 07, 08, 09, 10, 14, 15, 16, 19, 20                |
| 12     | 07, 08, 09, 10, 14, 15, 16, 19, 20                |
| 13-18  | 07, 08, 09, 10, 14, 15, 16, 19, 20                |
| 19-21  | 07, 08, 09, 10, 14, 15, 16, 19, 20                |
| 22     | 01, 05, 06, 07, 10, 11                            |
|        | UNIT AREA                                         |
|        | 87.60 <sup>Sq.m.</sup> / 942.92 <sup>Sq.ft.</sup> |
|        | BALCONY AREA                                      |
|        | 5.18 <sup>sq.m.</sup> / 55.76 <sup>sq.ft.</sup>   |
|        | TOTAL AREA                                        |
|        | 92.78 <sup>Sq.m.</sup> / 998.68 <sup>Sq.ft.</sup> |