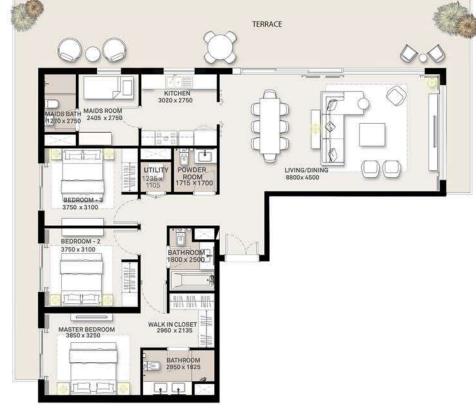

LEVEL 13-18

|        | 1 BEDROOM - 1C                                    |
|--------|---------------------------------------------------|
|        | TOWER C                                           |
| LEVELS | UNITS                                             |
| 01     | 03 ,04 ,06, 12, 13, 21                            |
| 02-07  | 03 ,04 ,06, 12, 13, 21                            |
| 08     | 03 ,04 ,06, 12, 13, 21                            |
| 09     | 03 ,04 ,06, 12, 13, 21                            |
| 10     | 03 ,04 ,06, 12, 13, 21                            |
| 11     | 03 ,04 ,06, 12, 13, 21                            |
| 12     | 03 ,04 ,06, 12, 13, 21                            |
| 13-18  | 03 ,04 ,06, 12, 13, 21                            |
| 19-21  | 03 ,04 ,06, 12, 13, 21                            |
| 22     | 03 ,04 ,12                                        |
|        | UNIT AREA                                         |
|        | 56.55 <sup>sq.m.</sup> / 608.70 <sup>sq.ft.</sup> |
|        | BALCONY AREA                                      |
|        | 3.99 <sup>Sq.m.</sup> / 42.95 <sup>Sq.ft.</sup>   |
|        | TOTAL AREA                                        |
|        | 60.54 <sup>Sq.m.</sup> / 651.65 <sup>Sq.ft.</sup> |
|        |                                                   |

|        | 1 BEDROOM - 1D                                    |
|--------|---------------------------------------------------|
|        | TOWER C                                           |
| LEVELS | UNITS                                             |
| 01     | 01, 02 ,05, 11                                    |
| 02-07  | 01, 02 ,05, 11                                    |
| 08     | 01, 02 ,05, 11                                    |
| 09     | 01, 02 ,05, 11                                    |
| 10     | 01, 02 ,05, 11                                    |
| 11     | 01, 02 ,05, 11                                    |
| 12     | 01, 02 ,05, 11                                    |
| 13-18  | 01, 02 ,05, 11                                    |
| 19-21  | 01, 02 ,05, 11                                    |
| 22     | 02                                                |
|        | UNIT AREA                                         |
|        | 56.31 <sup>Sq.m.</sup> / 606.12 <sup>Sq.ft.</sup> |
|        | BALCONY AREA                                      |
|        | 3.99 <sup>Sq.m.</sup> / 42.95 <sup>Sq.ft.</sup>   |
|        | TOTAL AREA                                        |
|        |                                                   |

60.30 Sq.m. / 649.07 Sq.ft.

|        | 1 BEDROOM - 1E                                    |
|--------|---------------------------------------------------|
|        | TOWER C                                           |
| LEVELS | UNITS                                             |
| 19-21  | 17                                                |
| 22     | 08                                                |
|        | UNIT AREA                                         |
|        | 57.04 <sup>Sq.m.</sup> / 613.97 <sup>Sq.ft.</sup> |
|        | BALCONY AREA                                      |
|        | 2.92 <sup>Sq.m.</sup> / 31.43 <sup>Sq.ft.</sup>   |
|        | TOTAL AREA                                        |
|        | 59.96 <sup>sq.m.</sup> / 645.40 <sup>sq.ft.</sup> |

|        | 2 BEDROOM - 2C                                    |
|--------|---------------------------------------------------|
|        | TOWER C                                           |
| LEVELS | UNITS                                             |
| 01     | 07, 08, 09, 10, 14, 15, 16, 19, 20                |
| 02-07  | 07, 08, 09, 10, 14, 15, 16, 19, 20                |
| 08     | 07, 08, 09, 10, 14, 15, 16, 19, 20                |
| 09     | 07, 08, 09, 10, 14, 15, 16, 19, 20                |
| 10     | 07, 08, 09, 10, 14, 15, 16, 19, 20                |
| 11     | 07, 08, 09, 10, 14, 15, 16, 19, 20                |
| 12     | 07, 08, 09, 10, 14, 15, 16, 19, 20                |
| 13-18  | 07, 08, 09, 10, 14, 15, 16, 19, 20                |
| 19-21  | 07, 08, 09, 10, 14, 15, 16, 19, 20                |
| 22     | 01, 05, 06, 07, 10, 11                            |
|        | UNIT AREA                                         |
|        | 87.60 <sup>Sq.m.</sup> / 942.92 <sup>Sq.ft.</sup> |
|        | BALCONY AREA                                      |
|        | 5.18 <sup>sq.m.</sup> / 55.76 <sup>sq.ft.</sup>   |
|        | TOTAL AREA                                        |
|        | 92.78 <sup>Sq.m.</sup> / 998.68 <sup>Sq.ft.</sup> |