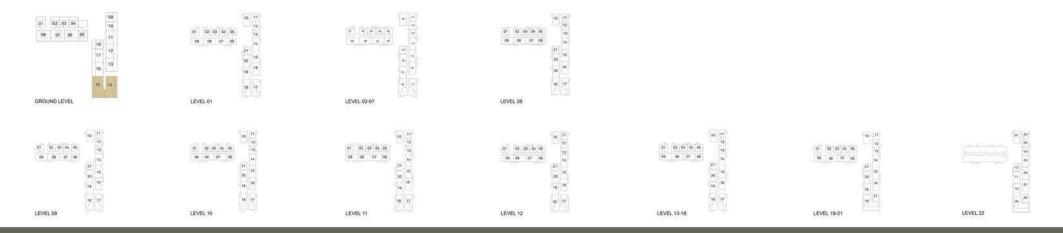

|        | 1 BEDROOM - 1A & 1B                                              |
|--------|------------------------------------------------------------------|
|        | TOWER C                                                          |
| LEVELS | UNITS                                                            |
| GF     | 01, 02, 03, 04, 05, 09, 10, 18                                   |
|        | UNIT AREA                                                        |
|        | 56.41 <sup>Sq.m.</sup> / 607.19 <sup>Sq.ft.</sup>                |
|        |                                                                  |
|        | GARDEN AREA                                                      |
|        | GARDEN AREA<br>24.75 <sup>Sq.m.</sup> / 266.41 <sup>Sq.ft.</sup> |
|        |                                                                  |

|        | 1 BEDROOM - 1D                                    |
|--------|---------------------------------------------------|
|        | TOWER C                                           |
| LEVELS | UNITS                                             |
| 01     | 01, 02 ,05, 11                                    |
| 02-07  | 01, 02 ,05, 11                                    |
| 08     | 01, 02 ,05, 11                                    |
| 09     | 01, 02 ,05, 11                                    |
| 10     | 01, 02 ,05, 11                                    |
| 11     | 01, 02 ,05, 11                                    |
| 12     | 01, 02 ,05, 11                                    |
| 13-18  | 01, 02 ,05, 11                                    |
| 19-21  | 01, 02 ,05, 11                                    |
| 22     | 02                                                |
|        | UNIT AREA                                         |
|        | 56.31 <sup>Sq.m.</sup> / 606.12 <sup>Sq.ft.</sup> |
|        | BALCONY AREA                                      |
|        | 3.99 <sup>Sq.m.</sup> / 42.95 <sup>Sq.ft.</sup>   |
|        | TOTAL AREA                                        |
|        |                                                   |

60.30 Sq.m. / 649.07 Sq.ft.

|        | 1 BEDROOM - 1E                                    |
|--------|---------------------------------------------------|
|        | TOWER C                                           |
| LEVELS | UNITS                                             |
| 19-21  | 17                                                |
| 22     | 08                                                |
|        | UNIT AREA                                         |
|        | 57.04 <sup>Sq.m.</sup> / 613.97 <sup>Sq.ft.</sup> |
|        | BALCONY AREA                                      |
|        | 2.92 <sup>Sq.m.</sup> / 31.43 <sup>Sq.ft.</sup>   |
|        | TOTAL AREA                                        |
|        | 59.96 <sup>sq.m.</sup> / 645.40 <sup>sq.ft.</sup> |

|        | 2 BEDROOM - 2C                                    |
|--------|---------------------------------------------------|
|        | TOWER C                                           |
| LEVELS | UNITS                                             |
| 01     | 07, 08, 09, 10, 14, 15, 16, 19, 20                |
| 02-07  | 07, 08, 09, 10, 14, 15, 16, 19, 20                |
| 08     | 07, 08, 09, 10, 14, 15, 16, 19, 20                |
| 09     | 07, 08, 09, 10, 14, 15, 16, 19, 20                |
| 10     | 07, 08, 09, 10, 14, 15, 16, 19, 20                |
| 11     | 07, 08, 09, 10, 14, 15, 16, 19, 20                |
| 12     | 07, 08, 09, 10, 14, 15, 16, 19, 20                |
| 13-18  | 07, 08, 09, 10, 14, 15, 16, 19, 20                |
| 19-21  | 07, 08, 09, 10, 14, 15, 16, 19, 20                |
| 22     | 01, 05, 06, 07, 10, 11                            |
|        | UNIT AREA                                         |
|        | 87.60 <sup>Sq.m.</sup> / 942.92 <sup>Sq.ft.</sup> |
|        | BALCONY AREA                                      |
|        | 5.18 <sup>sq.m.</sup> / 55.76 <sup>sq.ft.</sup>   |
|        | TOTAL AREA                                        |
|        | 92.78 <sup>Sq.m.</sup> / 998.68 <sup>Sq.ft.</sup> |