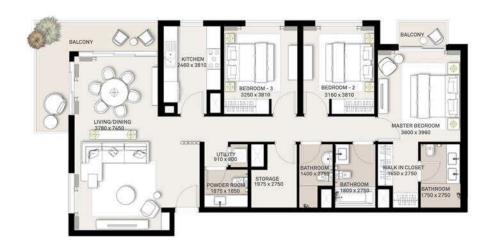

|        | 2 BEDROOM - 2A                                    |
|--------|---------------------------------------------------|
|        | TOWER C                                           |
| LEVELS | UNITS                                             |
| GF     | 06, 07, 08, 11, 12, 13, 16, 17                    |
|        | UNIT AREA                                         |
|        | 87.54 <sup>Sq.m.</sup> / 942.27 <sup>Sq.ft.</sup> |
|        | GARDEN AREA                                       |
|        | 39.22 <sup>sq.m.</sup> / 422.16 <sup>sq.ft.</sup> |
|        | TOTAL AREA                                        |
|        | 126.76 Sq.m. / 1364.43 Sq.ft.                     |

|        | 2 BEDROOM - 2C                                    |
|--------|---------------------------------------------------|
|        | TOWER C                                           |
| LEVELS | UNITS                                             |
| 01     | 07, 08, 09, 10, 14, 15, 16, 19, 20                |
| 02-07  | 07, 08, 09, 10, 14, 15, 16, 19, 20                |
| 08     | 07, 08, 09, 10, 14, 15, 16, 19, 20                |
| 09     | 07, 08, 09, 10, 14, 15, 16, 19, 20                |
| 10     | 07, 08, 09, 10, 14, 15, 16, 19, 20                |
| 11     | 07, 08, 09, 10, 14, 15, 16, 19, 20                |
| 12     | 07, 08, 09, 10, 14, 15, 16, 19, 20                |
| 13-18  | 07, 08, 09, 10, 14, 15, 16, 19, 20                |
| 19-21  | 07, 08, 09, 10, 14, 15, 16, 19, 20                |
| 22     | 01, 05, 06, 07, 10, 11                            |
|        | UNIT AREA                                         |
|        | 87.60 <sup>Sq.m.</sup> / 942.92 <sup>Sq.ft.</sup> |
|        | BALCONY AREA                                      |
|        | 5.18 <sup>sq.m.</sup> / 55.76 <sup>sq.ft.</sup>   |
|        | TOTAL AREA                                        |
|        | 92.78 <sup>Sq.m.</sup> / 998.68 <sup>Sq.ft.</sup> |