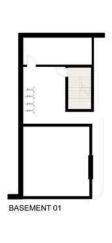

LEVEL 13-18

|        | 1                                                   |
|--------|-----------------------------------------------------|
| LEVELS | UNITS                                               |
|        | TH01, TH02, TH03, TH04, TH05, TH06                  |
|        | UNIT AREA                                           |
|        | 145.77 <sup>Sq.m.</sup> / 1569.06 <sup>Sq.ft.</sup> |
|        | GARDEN AREA                                         |
|        | 92.45 <sup>Sq.m.</sup> / 995.12 <sup>Sq.ft.</sup>   |
|        | TOTAL AREA                                          |
|        | 238.22 <sup>Sq.m.</sup> / 2564.18 <sup>Sq.ft.</sup> |

LEVEL 01

|        | PODIUM TOWNHOUSES-TYPE B                             |
|--------|------------------------------------------------------|
| LEVELS | UNITS                                                |
|        | TH07, TH08, TH09, TH10, TH11, TH12, TH13, TH14, TH15 |
|        | UNIT AREA                                            |
|        | 160.64 <sup>Sq.m.</sup> / 1729.11 <sup>Sq.ft.</sup>  |
|        | GARDEN AREA                                          |
|        | 90.80 <sup>Sq.m.</sup> / 977.36 <sup>Sq.ft.</sup>    |
|        | TOTAL AREA                                           |
|        | 251.44 Sq.m. / 2706.47 Sq.ft.                        |

| EVELS | UNITS                                               |
|-------|-----------------------------------------------------|
|       | TH16, TH17, TH18, TH19                              |
|       | UNIT AREA                                           |
|       | 160.74 <sup>Sq.m.</sup> / 1730.19 <sup>Sq.ft.</sup> |
|       | GARDEN AREA                                         |
|       | 93.78 <sup>Sq.m.</sup> / 1009.44 <sup>Sq.ft.</sup>  |
|       | TOTAL AREA                                          |
|       | 254.52 Sq.m. / 2739.63 Sq.ft.                       |

| LEVELS | UNITS                                               |
|--------|-----------------------------------------------------|
|        | TH20, TH21                                          |
|        | UNIT AREA                                           |
|        | 160.74 <sup>Sq.m.</sup> / 1730.19 <sup>Sq.ft.</sup> |
|        | GARDEN AREA                                         |
|        | 24.53 <sup>sq.m.</sup> / 264.04 <sup>sq.ft.</sup>   |
|        | TOTAL AREA                                          |
|        | 185.59 Sq.m. / 1997.68 Sq.ft.                       |