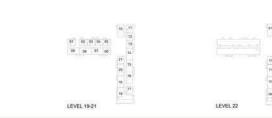

LEVEL 13-18

|        | 1 BEDROOM - 1C                                    |
|--------|---------------------------------------------------|
|        | TOWER C                                           |
| LEVELS | UNITS                                             |
| 01     | 03 ,04 ,06, 12, 13, 21                            |
| 02-07  | 03 ,04 ,06, 12, 13, 21                            |
| 08     | 03 ,04 ,06, 12, 13, 21                            |
| 09     | 03 ,04 ,06, 12, 13, 21                            |
| 10     | 03 ,04 ,06, 12, 13, 21                            |
| 11     | 03 ,04 ,06, 12, 13, 21                            |
| 12     | 03 ,04 ,06, 12, 13, 21                            |
| 13-18  | 03 ,04 ,06, 12, 13, 21                            |
| 19-21  | 03 ,04 ,06, 12, 13, 21                            |
| 22     | 03 ,04 ,12                                        |
|        | UNIT AREA                                         |
|        | 56.55 <sup>sq.m.</sup> / 608.70 <sup>sq.ft.</sup> |
|        | BALCONY AREA                                      |
|        | 3.99 <sup>Sq.m.</sup> / 42.95 <sup>Sq.ft.</sup>   |
|        | TOTAL AREA                                        |
|        | 60.54 <sup>Sq.m.</sup> / 651.65 <sup>Sq.ft.</sup> |
|        |                                                   |