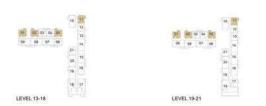

LEVEL 13-18

|        | 1 BEDROOM - 1C                                    |
|--------|---------------------------------------------------|
|        | TOWER C                                           |
| LEVELS | UNITS                                             |
| 01     | 03 ,04 ,06, 12, 13, 21                            |
| 02-07  | 03 ,04 ,06, 12, 13, 21                            |
| 08     | 03 ,04 ,06, 12, 13, 21                            |
| 09     | 03 ,04 ,06, 12, 13, 21                            |
| 10     | 03 ,04 ,06, 12, 13, 21                            |
| 11     | 03 ,04 ,06, 12, 13, 21                            |
| 12     | 03 ,04 ,06, 12, 13, 21                            |
| 13-18  | 03 ,04 ,06, 12, 13, 21                            |
| 19-21  | 03 ,04 ,06, 12, 13, 21                            |
| 22     | 03 ,04 ,12                                        |
|        | UNIT AREA                                         |
|        | 56.55 <sup>sq.m.</sup> / 608.70 <sup>sq.ft.</sup> |
|        | BALCONY AREA                                      |
|        | 3.99 <sup>Sq.m.</sup> / 42.95 <sup>Sq.ft.</sup>   |
|        | TOTAL AREA                                        |
|        | 60.54 <sup>Sq.m.</sup> / 651.65 <sup>Sq.ft.</sup> |
|        |                                                   |

|        | 1 BEDROOM - 1D                                    |
|--------|---------------------------------------------------|
|        | TOWER C                                           |
| LEVELS | UNITS                                             |
| 01     | 01, 02 ,05, 11                                    |
| 02-07  | 01, 02 ,05, 11                                    |
| 08     | 01, 02 ,05, 11                                    |
| 09     | 01, 02 ,05, 11                                    |
| 10     | 01, 02 ,05, 11                                    |
| 11     | 01, 02 ,05, 11                                    |
| 12     | 01, 02 ,05, 11                                    |
| 13-18  | 01, 02 ,05, 11                                    |
| 19-21  | 01, 02 ,05, 11                                    |
| 22     | 02                                                |
|        | UNIT AREA                                         |
|        | 56.31 <sup>Sq.m.</sup> / 606.12 <sup>Sq.ft.</sup> |
|        | BALCONY AREA                                      |
|        | 3.99 <sup>Sq.m.</sup> / 42.95 <sup>Sq.ft.</sup>   |
|        | TOTAL AREA                                        |
|        |                                                   |

|        | 3 BEDROOM - 3B                                      |
|--------|-----------------------------------------------------|
|        | TOWER C                                             |
| LEVELS | UNITS                                               |
| 01     | 17, 18                                              |
| 02-07  | 17, 18                                              |
| 08     | 17, 18                                              |
| 09     | 17, 18                                              |
| 10     | 17, 18                                              |
| 11     | 17, 18                                              |
| 12     | 17, 18                                              |
| 13-18  | 17, 18                                              |
|        | UNIT AREA                                           |
|        | 130.79 Sq.m. / 1407.81 Sq.ft.                       |
|        | BALCONY AREA                                        |
|        | 16.72 <sup>Sq.m.</sup> / 179.97 <sup>Sq.ft.</sup>   |
|        | TOTAL AREA                                          |
|        | 147.51 <sup>Sq.m.</sup> / 1587.78 <sup>Sq.ft.</sup> |