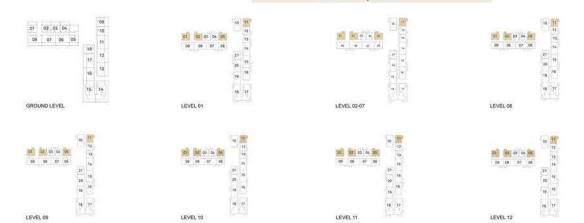

|        | 1 BEDROOM - 1A & 1B                                              |
|--------|------------------------------------------------------------------|
|        | TOWER C                                                          |
| LEVELS | UNITS                                                            |
| GF     | 01, 02, 03, 04, 05, 09, 10, 18                                   |
|        | UNIT AREA                                                        |
|        | 56.41 <sup>Sq.m.</sup> / 607.19 <sup>Sq.ft.</sup>                |
|        |                                                                  |
|        | GARDEN AREA                                                      |
|        | GARDEN AREA<br>24.75 <sup>Sq.m.</sup> / 266.41 <sup>Sq.ft.</sup> |
|        |                                                                  |

LEVEL 13-18

|        | 1 BEDROOM - 1C                                    |
|--------|---------------------------------------------------|
|        | TOWER C                                           |
| LEVELS | UNITS                                             |
| 01     | 03 ,04 ,06, 12, 13, 21                            |
| 02-07  | 03 ,04 ,06, 12, 13, 21                            |
| 08     | 03 ,04 ,06, 12, 13, 21                            |
| 09     | 03 ,04 ,06, 12, 13, 21                            |
| 10     | 03 ,04 ,06, 12, 13, 21                            |
| 11     | 03 ,04 ,06, 12, 13, 21                            |
| 12     | 03 ,04 ,06, 12, 13, 21                            |
| 13-18  | 03 ,04 ,06, 12, 13, 21                            |
| 19-21  | 03 ,04 ,06, 12, 13, 21                            |
| 22     | 03 ,04 ,12                                        |
|        | UNIT AREA                                         |
|        | 56.55 <sup>sq.m.</sup> / 608.70 <sup>sq.ft.</sup> |
|        | BALCONY AREA                                      |
|        | 3.99 <sup>Sq.m.</sup> / 42.95 <sup>Sq.ft.</sup>   |
|        | TOTAL AREA                                        |
|        | 60.54 <sup>Sq.m.</sup> / 651.65 <sup>Sq.ft.</sup> |
|        |                                                   |

|        | 1 BEDROOM - 1D                                    |
|--------|---------------------------------------------------|
|        | TOWER C                                           |
| LEVELS | UNITS                                             |
| 01     | 01, 02 ,05, 11                                    |
| 02-07  | 01, 02 ,05, 11                                    |
| 08     | 01, 02 ,05, 11                                    |
| 09     | 01, 02 ,05, 11                                    |
| 10     | 01, 02 ,05, 11                                    |
| 11     | 01, 02 ,05, 11                                    |
| 12     | 01, 02 ,05, 11                                    |
| 13-18  | 01, 02 ,05, 11                                    |
| 19-21  | 01, 02 ,05, 11                                    |
| 22     | 02                                                |
|        | UNIT AREA                                         |
|        | 56.31 <sup>Sq.m.</sup> / 606.12 <sup>Sq.ft.</sup> |
|        | BALCONY AREA                                      |
|        | 3.99 <sup>Sq.m.</sup> / 42.95 <sup>Sq.ft.</sup>   |
|        | TOTAL AREA                                        |
|        |                                                   |

60.30 Sq.m. / 649.07 Sq.ft.

|        | 1 BEDROOM - 1E                                    |
|--------|---------------------------------------------------|
|        | TOWER C                                           |
| LEVELS | UNITS                                             |
| 19-21  | 17                                                |
| 22     | 08                                                |
|        | UNIT AREA                                         |
|        | 57.04 <sup>Sq.m.</sup> / 613.97 <sup>Sq.ft.</sup> |
|        | BALCONY AREA                                      |
|        | 2.92 <sup>Sq.m.</sup> / 31.43 <sup>Sq.ft.</sup>   |
|        | TOTAL AREA                                        |
|        | 59.96 <sup>sq.m.</sup> / 645.40 <sup>sq.ft.</sup> |

|        | 2 BEDROOM - 2A                                    |
|--------|---------------------------------------------------|
|        | TOWER C                                           |
| LEVELS | UNITS                                             |
| GF     | 06, 07, 08, 11, 12, 13, 16, 17                    |
|        | UNIT AREA                                         |
|        | 87.54 <sup>Sq.m.</sup> / 942.27 <sup>Sq.ft.</sup> |
|        | GARDEN AREA                                       |
|        | 39.22 <sup>sq.m.</sup> / 422.16 <sup>sq.ft.</sup> |
|        | TOTAL AREA                                        |
|        | 126.76 Sq.m. / 1364.43 Sq.ft.                     |

|        | 2 BEDROOM - 2C                                    |
|--------|---------------------------------------------------|
|        | TOWER C                                           |
| LEVELS | UNITS                                             |
| 01     | 07, 08, 09, 10, 14, 15, 16, 19, 20                |
| 02-07  | 07, 08, 09, 10, 14, 15, 16, 19, 20                |
| 08     | 07, 08, 09, 10, 14, 15, 16, 19, 20                |
| 09     | 07, 08, 09, 10, 14, 15, 16, 19, 20                |
| 10     | 07, 08, 09, 10, 14, 15, 16, 19, 20                |
| 11     | 07, 08, 09, 10, 14, 15, 16, 19, 20                |
| 12     | 07, 08, 09, 10, 14, 15, 16, 19, 20                |
| 13-18  | 07, 08, 09, 10, 14, 15, 16, 19, 20                |
| 19-21  | 07, 08, 09, 10, 14, 15, 16, 19, 20                |
| 22     | 01, 05, 06, 07, 10, 11                            |
|        | UNIT AREA                                         |
|        | 87.60 <sup>Sq.m.</sup> / 942.92 <sup>Sq.ft.</sup> |
|        | BALCONY AREA                                      |
|        | 5.18 <sup>sq.m.</sup> / 55.76 <sup>sq.ft.</sup>   |
|        | TOTAL AREA                                        |
|        | 92.78 <sup>Sq.m.</sup> / 998.68 <sup>Sq.ft.</sup> |

|       | 3 BEDROOM - 3A                                      |
|-------|-----------------------------------------------------|
|       | TOWER C                                             |
| EVELS | UNITS                                               |
| GF    | 14, 15                                              |
|       | UNIT AREA                                           |
|       | 130.79 <sup>Sq.m.</sup> / 1407.81 <sup>Sq.ft.</sup> |
|       | GARDEN AREA                                         |
|       | 76.97 <sup>Sq.m.</sup> / 828.50 <sup>Sq.ft.</sup>   |
|       | TOTAL AREA                                          |
|       | 207.76 sq.m. / 2236.31 sq.ft.                       |

|        | 3 BEDROOM - 3B                                      |
|--------|-----------------------------------------------------|
|        | TOWER C                                             |
| LEVELS | UNITS                                               |
| 01     | 17, 18                                              |
| 02-07  | 17, 18                                              |
| 08     | 17, 18                                              |
| 09     | 17, 18                                              |
| 10     | 17, 18                                              |
| 11     | 17, 18                                              |
| 12     | 17, 18                                              |
| 13-18  | 17, 18                                              |
|        | UNIT AREA                                           |
|        | 130.79 Sq.m. / 1407.81 Sq.ft.                       |
|        | BALCONY AREA                                        |
|        | 16.72 <sup>Sq.m.</sup> / 179.97 <sup>Sq.ft.</sup>   |
|        | TOTAL AREA                                          |
|        | 147.51 <sup>Sq.m.</sup> / 1587.78 <sup>Sq.ft.</sup> |

|        | 3 BEDROOM - 3D                                     |
|--------|----------------------------------------------------|
|        | TOWER C                                            |
| LEVELS | UNITS                                              |
| 19-21  | 18                                                 |
| 22     | 09                                                 |
|        | UNIT AREA                                          |
|        | 140.15 Sq.m. / 1508.56 Sq.ft.                      |
|        | BALCONY AREA                                       |
|        | 95.38 <sup>Sq.m.</sup> / 1026.66 <sup>Sq.ft.</sup> |
|        | TOTAL AREA                                         |
|        | 235.53 Sq.m. / 2535.22 Sq.ft.                      |