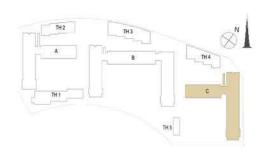

LEVEL 13-18

|        | 1                                                   |
|--------|-----------------------------------------------------|
| LEVELS | UNITS                                               |
|        | TH01, TH02, TH03, TH04, TH05, TH06                  |
|        | UNIT AREA                                           |
|        | 145.77 <sup>Sq.m.</sup> / 1569.06 <sup>Sq.ft.</sup> |
|        | GARDEN AREA                                         |
|        | 92.45 <sup>Sq.m.</sup> / 995.12 <sup>Sq.ft.</sup>   |
|        | TOTAL AREA                                          |
|        | 238.22 <sup>Sq.m.</sup> / 2564.18 <sup>Sq.ft.</sup> |

LEVEL 01

|        | PODIUM TOWNHOUSES-TYPE B                             |
|--------|------------------------------------------------------|
| LEVELS | UNITS                                                |
|        | TH07, TH08, TH09, TH10, TH11, TH12, TH13, TH14, TH15 |
|        | UNIT AREA                                            |
|        | 160.64 <sup>Sq.m.</sup> / 1729.11 <sup>Sq.ft.</sup>  |
|        | GARDEN AREA                                          |
|        | 90.80 <sup>Sq.m.</sup> / 977.36 <sup>Sq.ft.</sup>    |
|        | TOTAL AREA                                           |
|        | 251.44 Sq.m. / 2706.47 Sq.ft.                        |

| EVELS | UNITS                                               |
|-------|-----------------------------------------------------|
|       | TH16, TH17, TH18, TH19                              |
|       | UNIT AREA                                           |
|       | 160.74 <sup>Sq.m.</sup> / 1730.19 <sup>Sq.ft.</sup> |
|       | GARDEN AREA                                         |
|       | 93.78 <sup>Sq.m.</sup> / 1009.44 <sup>Sq.ft.</sup>  |
|       | TOTAL AREA                                          |
|       | 254.52 Sq.m. / 2739.63 Sq.ft.                       |

| LEVELS | UNITS                                               |
|--------|-----------------------------------------------------|
|        | TH20, TH21                                          |
|        | UNIT AREA                                           |
|        | 160.74 <sup>Sq.m.</sup> / 1730.19 <sup>Sq.ft.</sup> |
|        | GARDEN AREA                                         |
|        | 24.53 <sup>sq.m.</sup> / 264.04 <sup>sq.ft.</sup>   |
|        | TOTAL AREA                                          |
|        | 185.59 Sq.m. / 1997.68 Sq.ft.                       |