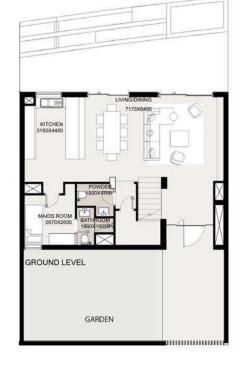

LEVEL 13-18

|        | 1                                                   |
|--------|-----------------------------------------------------|
| LEVELS | UNITS                                               |
|        | TH01, TH02, TH03, TH04, TH05, TH06                  |
|        | UNIT AREA                                           |
|        | 145.77 <sup>Sq.m.</sup> / 1569.06 <sup>Sq.ft.</sup> |
|        | GARDEN AREA                                         |
|        | 92.45 <sup>Sq.m.</sup> / 995.12 <sup>Sq.ft.</sup>   |
|        | TOTAL AREA                                          |
|        | 238.22 <sup>Sq.m.</sup> / 2564.18 <sup>Sq.ft.</sup> |

LEVEL 01

|        | PODIUM TOWNHOUSES-TYPE B                             |
|--------|------------------------------------------------------|
| LEVELS | UNITS                                                |
|        | TH07, TH08, TH09, TH10, TH11, TH12, TH13, TH14, TH15 |
|        | UNIT AREA                                            |
|        | 160.64 <sup>Sq.m.</sup> / 1729.11 <sup>Sq.ft.</sup>  |
|        | GARDEN AREA                                          |
|        | 90.80 <sup>Sq.m.</sup> / 977.36 <sup>Sq.ft.</sup>    |
|        | TOTAL AREA                                           |
|        | 251.44 Sq.m. / 2706.47 Sq.ft.                        |

| EVELS | UNITS                                               |
|-------|-----------------------------------------------------|
|       | TH16, TH17, TH18, TH19                              |
|       | UNIT AREA                                           |
|       | 160.74 <sup>Sq.m.</sup> / 1730.19 <sup>Sq.ft.</sup> |
|       | GARDEN AREA                                         |
|       | 93.78 <sup>Sq.m.</sup> / 1009.44 <sup>Sq.ft.</sup>  |
|       | TOTAL AREA                                          |
|       | 254.52 Sq.m. / 2739.63 Sq.ft.                       |

| LEVELS | UNITS                                               |
|--------|-----------------------------------------------------|
|        | TH20, TH21                                          |
|        | UNIT AREA                                           |
|        | 160.74 <sup>Sq.m.</sup> / 1730.19 <sup>Sq.ft.</sup> |
|        | GARDEN AREA                                         |
|        | 24.53 <sup>sq.m.</sup> / 264.04 <sup>sq.ft.</sup>   |
|        | TOTAL AREA                                          |
|        | 185.59 Sq.m. / 1997.68 Sq.ft.                       |