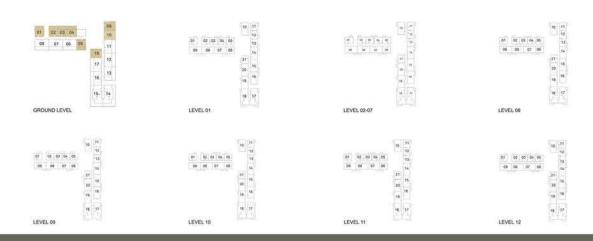

|        | 1 BEDROOM - 1A & 1B                                              |
|--------|------------------------------------------------------------------|
|        | TOWER C                                                          |
| LEVELS | UNITS                                                            |
| GF     | 01, 02, 03, 04, 05, 09, 10, 18                                   |
|        | UNIT AREA                                                        |
|        | 56.41 <sup>Sq.m.</sup> / 607.19 <sup>Sq.ft.</sup>                |
|        |                                                                  |
|        | GARDEN AREA                                                      |
|        | GARDEN AREA<br>24.75 <sup>Sq.m.</sup> / 266.41 <sup>Sq.ft.</sup> |
|        |                                                                  |

LEVEL 13-18

|        | 1 BEDROOM - 1C                                    |
|--------|---------------------------------------------------|
|        | TOWER C                                           |
| LEVELS | UNITS                                             |
| 01     | 03 ,04 ,06, 12, 13, 21                            |
| 02-07  | 03 ,04 ,06, 12, 13, 21                            |
| 08     | 03 ,04 ,06, 12, 13, 21                            |
| 09     | 03 ,04 ,06, 12, 13, 21                            |
| 10     | 03 ,04 ,06, 12, 13, 21                            |
| 11     | 03 ,04 ,06, 12, 13, 21                            |
| 12     | 03 ,04 ,06, 12, 13, 21                            |
| 13-18  | 03 ,04 ,06, 12, 13, 21                            |
| 19-21  | 03 ,04 ,06, 12, 13, 21                            |
| 22     | 03 ,04 ,12                                        |
|        | UNIT AREA                                         |
|        | 56.55 <sup>sq.m.</sup> / 608.70 <sup>sq.ft.</sup> |
|        | BALCONY AREA                                      |
|        | 3.99 <sup>Sq.m.</sup> / 42.95 <sup>Sq.ft.</sup>   |
|        | TOTAL AREA                                        |
|        | 60.54 <sup>Sq.m.</sup> / 651.65 <sup>Sq.ft.</sup> |
|        |                                                   |

|        | 1 BEDROOM - 1D                                    |
|--------|---------------------------------------------------|
|        | TOWER C                                           |
| LEVELS | UNITS                                             |
| 01     | 01, 02 ,05, 11                                    |
| 02-07  | 01, 02 ,05, 11                                    |
| 08     | 01, 02 ,05, 11                                    |
| 09     | 01, 02 ,05, 11                                    |
| 10     | 01, 02 ,05, 11                                    |
| 11     | 01, 02 ,05, 11                                    |
| 12     | 01, 02 ,05, 11                                    |
| 13-18  | 01, 02 ,05, 11                                    |
| 19-21  | 01, 02 ,05, 11                                    |
| 22     | 02                                                |
|        | UNIT AREA                                         |
|        | 56.31 <sup>Sq.m.</sup> / 606.12 <sup>Sq.ft.</sup> |
|        | BALCONY AREA                                      |
|        | 3.99 <sup>Sq.m.</sup> / 42.95 <sup>Sq.ft.</sup>   |
|        | TOTAL AREA                                        |
|        |                                                   |