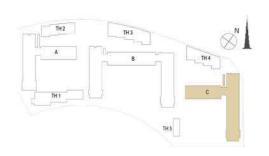

3 SCHOOLS

1,100 KEYS 3 HOTELS

1.45 MILLION SQM
PARKS & OPEN SPACES

minimi

54 CONSTRUCTION OF THE SECULAR SECURITIES SECURITIES

1.120 M SQM
18 HOLE GOLF COURSE

**TOWER C & TOWNHOUSES** 

FLOOR PLANS