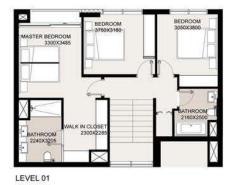

LEVEL 13-18

|        | 1                                                   |
|--------|-----------------------------------------------------|
| LEVELS | UNITS                                               |
|        | TH01, TH02, TH03, TH04, TH05, TH06                  |
|        | UNIT AREA                                           |
|        | 145.77 <sup>Sq.m.</sup> / 1569.06 <sup>Sq.ft.</sup> |
|        | GARDEN AREA                                         |
|        | 92.45 <sup>Sq.m.</sup> / 995.12 <sup>Sq.ft.</sup>   |
|        | TOTAL AREA                                          |
|        | 238.22 <sup>Sq.m.</sup> / 2564.18 <sup>Sq.ft.</sup> |

LEVEL 01

|        | PODIUM TOWNHOUSES-TYPE B                             |
|--------|------------------------------------------------------|
| LEVELS | UNITS                                                |
|        | TH07, TH08, TH09, TH10, TH11, TH12, TH13, TH14, TH15 |
|        | UNIT AREA                                            |
|        | 160.64 <sup>Sq.m.</sup> / 1729.11 <sup>Sq.ft.</sup>  |
|        | GARDEN AREA                                          |
|        | 90.80 <sup>Sq.m.</sup> / 977.36 <sup>Sq.ft.</sup>    |
|        | TOTAL AREA                                           |
|        | 251.44 Sq.m. / 2706.47 Sq.ft.                        |

| EVELS | UNITS                                               |
|-------|-----------------------------------------------------|
|       | TH16, TH17, TH18, TH19                              |
|       | UNIT AREA                                           |
|       | 160.74 <sup>Sq.m.</sup> / 1730.19 <sup>Sq.ft.</sup> |
|       | GARDEN AREA                                         |
|       | 93.78 <sup>Sq.m.</sup> / 1009.44 <sup>Sq.ft.</sup>  |
|       | TOTAL AREA                                          |
|       | 254.52 Sq.m. / 2739.63 Sq.ft.                       |

| LEVELS | UNITS                                               |
|--------|-----------------------------------------------------|
|        | TH20, TH21                                          |
|        | UNIT AREA                                           |
|        | 160.74 <sup>Sq.m.</sup> / 1730.19 <sup>Sq.ft.</sup> |
|        | GARDEN AREA                                         |
|        | 24.53 <sup>sq.m.</sup> / 264.04 <sup>sq.ft.</sup>   |
|        | TOTAL AREA                                          |
|        | 185.59 Sq.m. / 1997.68 Sq.ft.                       |