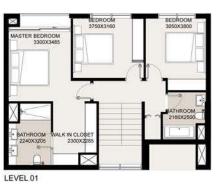

LEVEL 13-18

|        | 1                                                   |
|--------|-----------------------------------------------------|
| LEVELS | UNITS                                               |
|        | TH01, TH02, TH03, TH04, TH05, TH06                  |
|        | UNIT AREA                                           |
|        | 145.77 <sup>Sq.m.</sup> / 1569.06 <sup>Sq.ft.</sup> |
|        | GARDEN AREA                                         |
|        | 92.45 <sup>Sq.m.</sup> / 995.12 <sup>Sq.ft.</sup>   |
|        | TOTAL AREA                                          |
|        | 238.22 <sup>Sq.m.</sup> / 2564.18 <sup>Sq.ft.</sup> |

LEVEL 01

|        | PODIUM TOWNHOUSES-TYPE B                             |
|--------|------------------------------------------------------|
| LEVELS | UNITS                                                |
|        | TH07, TH08, TH09, TH10, TH11, TH12, TH13, TH14, TH15 |
|        | UNIT AREA                                            |
|        | 160.64 <sup>Sq.m.</sup> / 1729.11 <sup>Sq.ft.</sup>  |
|        | GARDEN AREA                                          |
|        | 90.80 <sup>Sq.m.</sup> / 977.36 <sup>Sq.ft.</sup>    |
|        | TOTAL AREA                                           |
|        | 251.44 Sq.m. / 2706.47 Sq.ft.                        |

| EVELS | UNITS                                               |
|-------|-----------------------------------------------------|
|       | TH16, TH17, TH18, TH19                              |
|       | UNIT AREA                                           |
|       | 160.74 <sup>Sq.m.</sup> / 1730.19 <sup>Sq.ft.</sup> |
|       | GARDEN AREA                                         |
|       | 93.78 <sup>Sq.m.</sup> / 1009.44 <sup>Sq.ft.</sup>  |
|       | TOTAL AREA                                          |
|       | 254.52 Sq.m. / 2739.63 Sq.ft.                       |

| LEVELS | UNITS                                               |
|--------|-----------------------------------------------------|
|        | TH20, TH21                                          |
|        | UNIT AREA                                           |
|        | 160.74 <sup>Sq.m.</sup> / 1730.19 <sup>Sq.ft.</sup> |
|        | GARDEN AREA                                         |
|        | 24.53 <sup>sq.m.</sup> / 264.04 <sup>sq.ft.</sup>   |
|        | TOTAL AREA                                          |
|        | 185.59 Sq.m. / 1997.68 Sq.ft.                       |