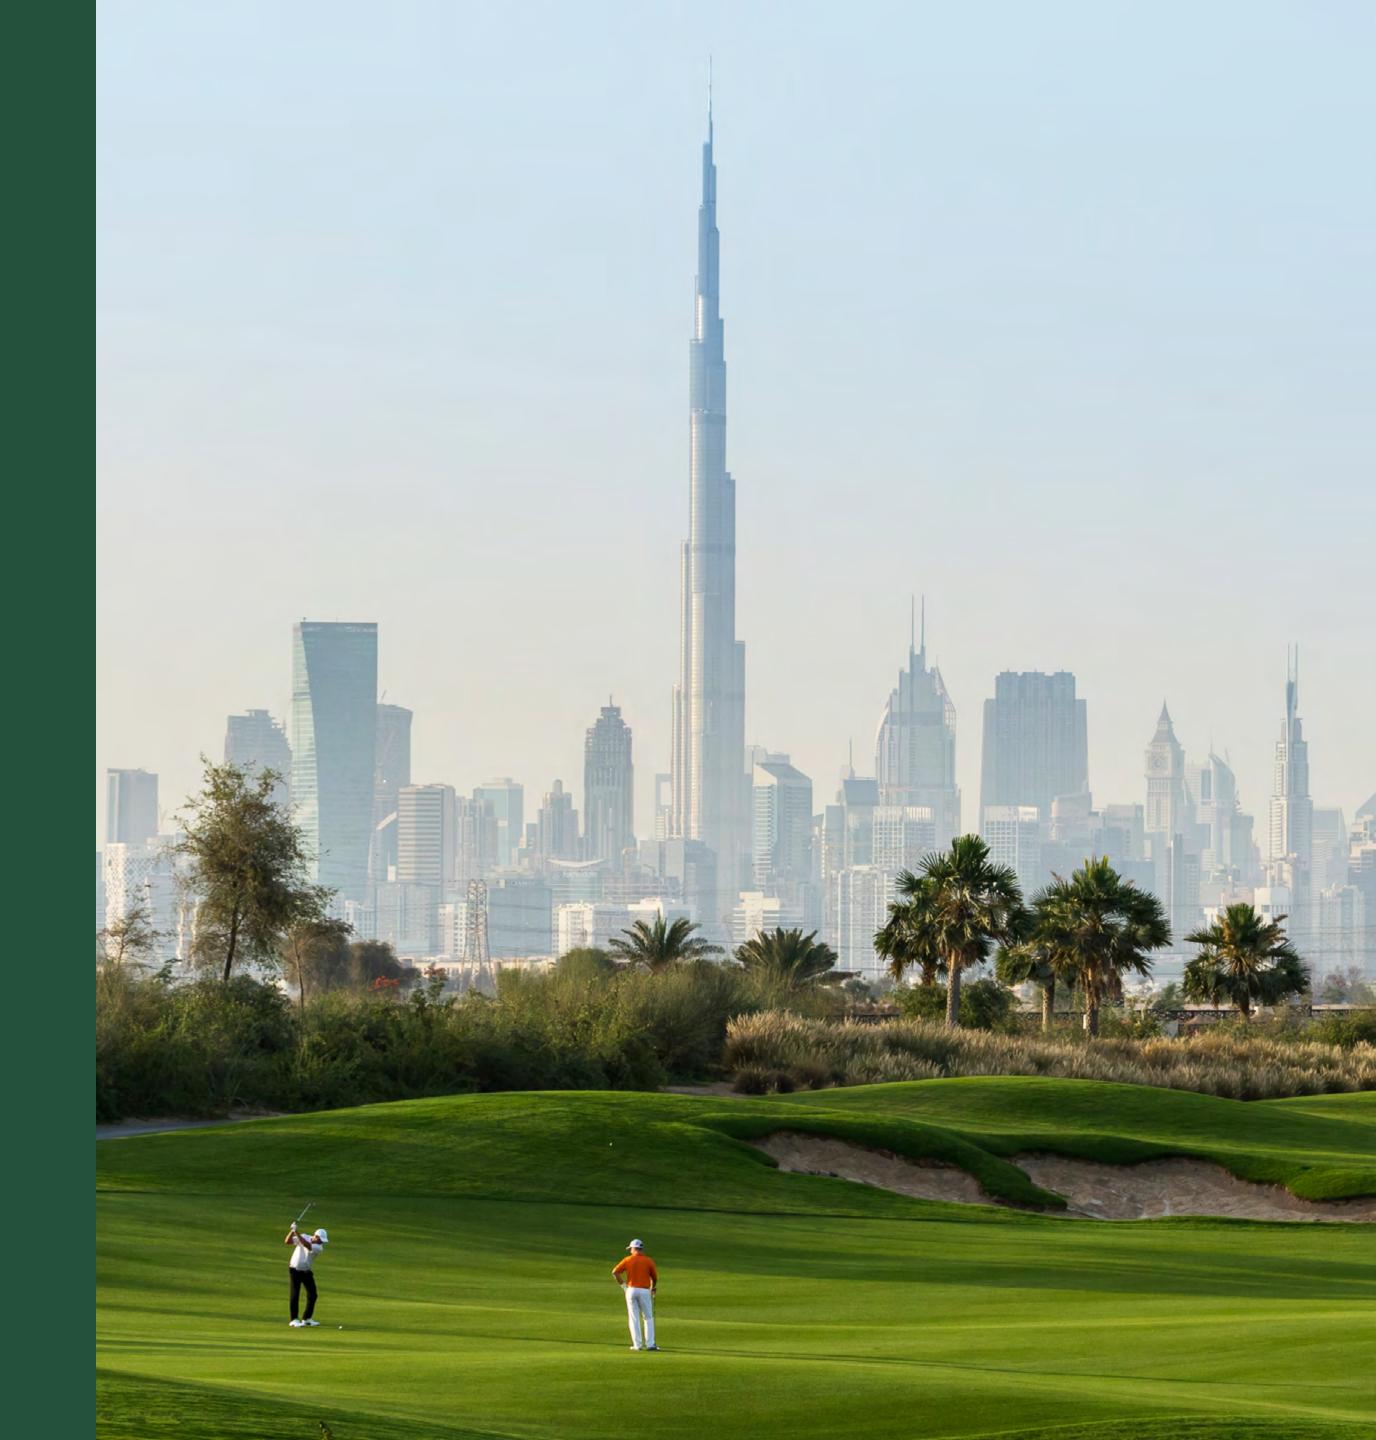

# THE GREEN HEART OF DUBAI

With an 18-Hole Championship Golf Course at your doorstep and an impressive range of opportunities for the whole family to stay fit, Golf Grove is conceived to promote well-being and harmony.

### A GOLFER'S DREAM DESTINATION

Operated by Troon Golf, this 18-hole par-72 championship course is as challenging as it is stunning. Spanning 1.2 million sq m, the course meanders through a series of valleys and wadis with Downtown Dubai as its backdrop.