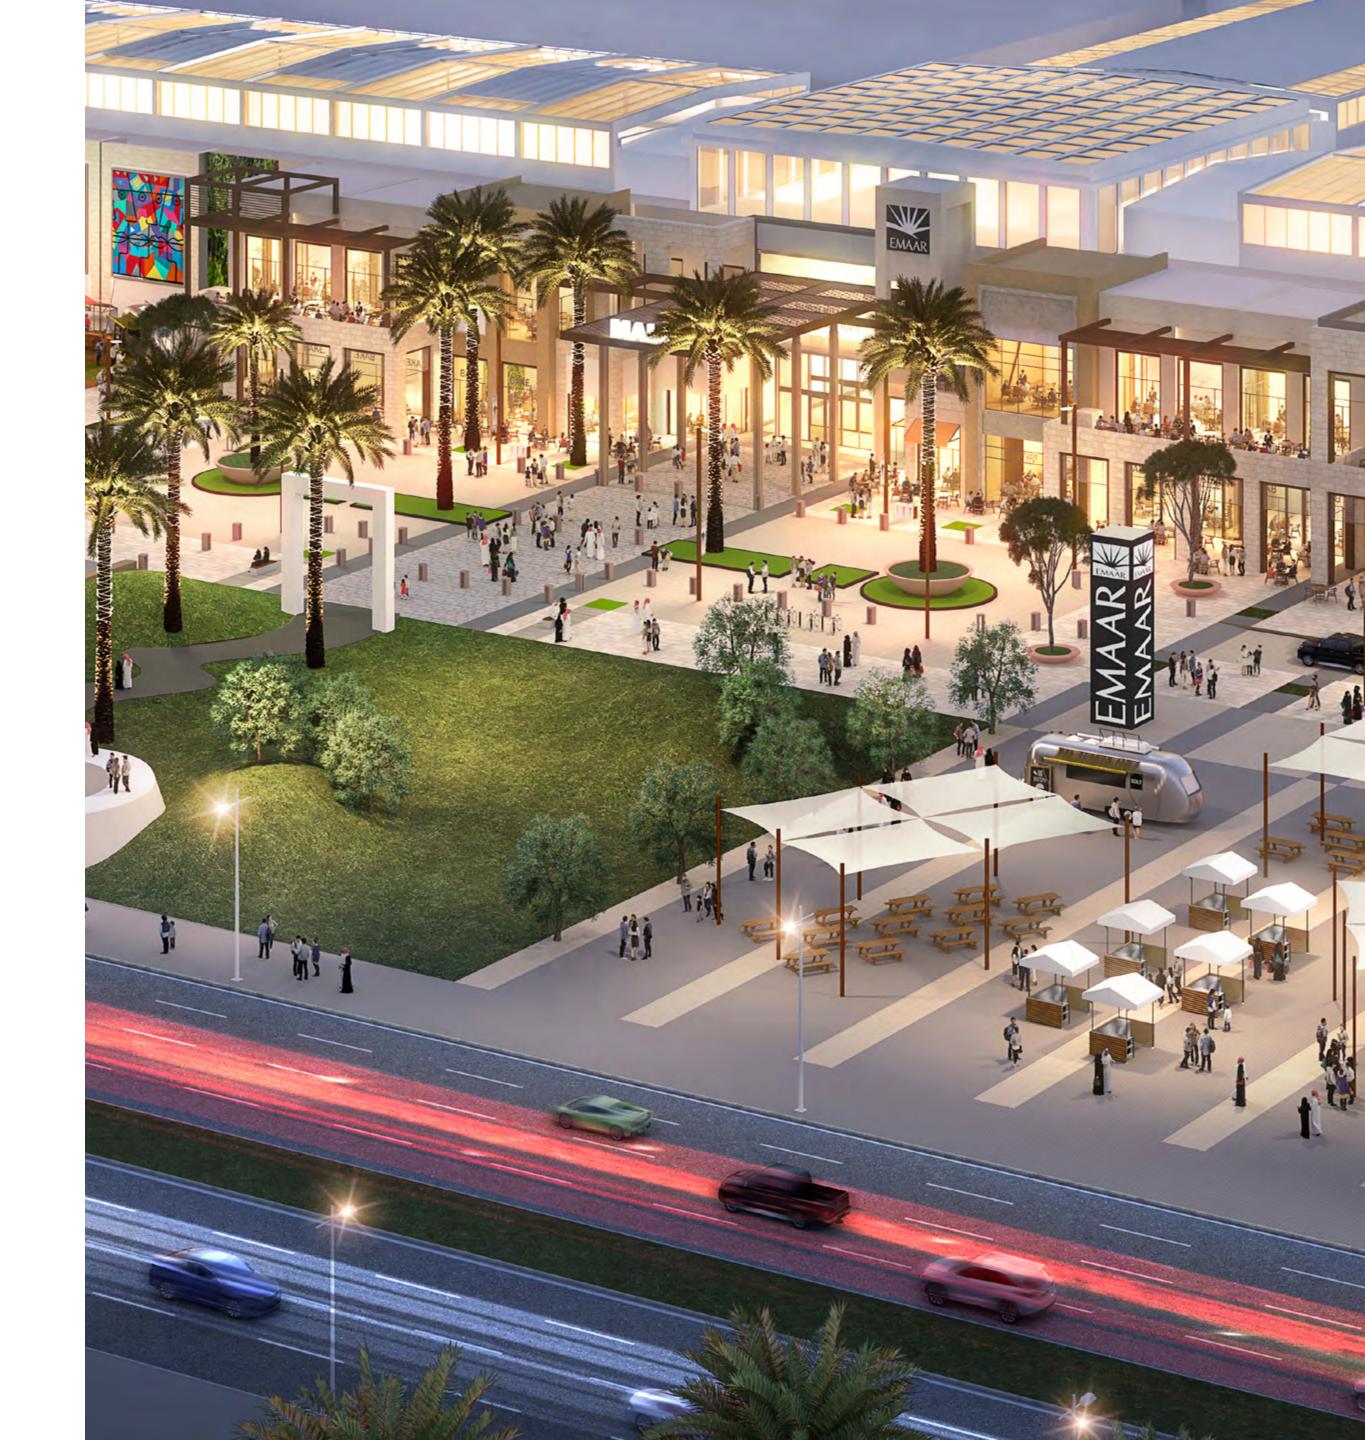

# YOUR SHOPPING & LIFESTYLE DESTINATION

Only minutes away from Golf Grove, Dubai Hills Mall is the city's new centre of shopping, entertainment and leisure. Conveniently located on the crossroads of Umm Suqeim Road and Al Khail Road, the mall grants you:

Reel Cinema

Over 650
Shopping &
Dining outlets

Family
Entertainment
Outlets

2 million sq ft of Retail Indulgence