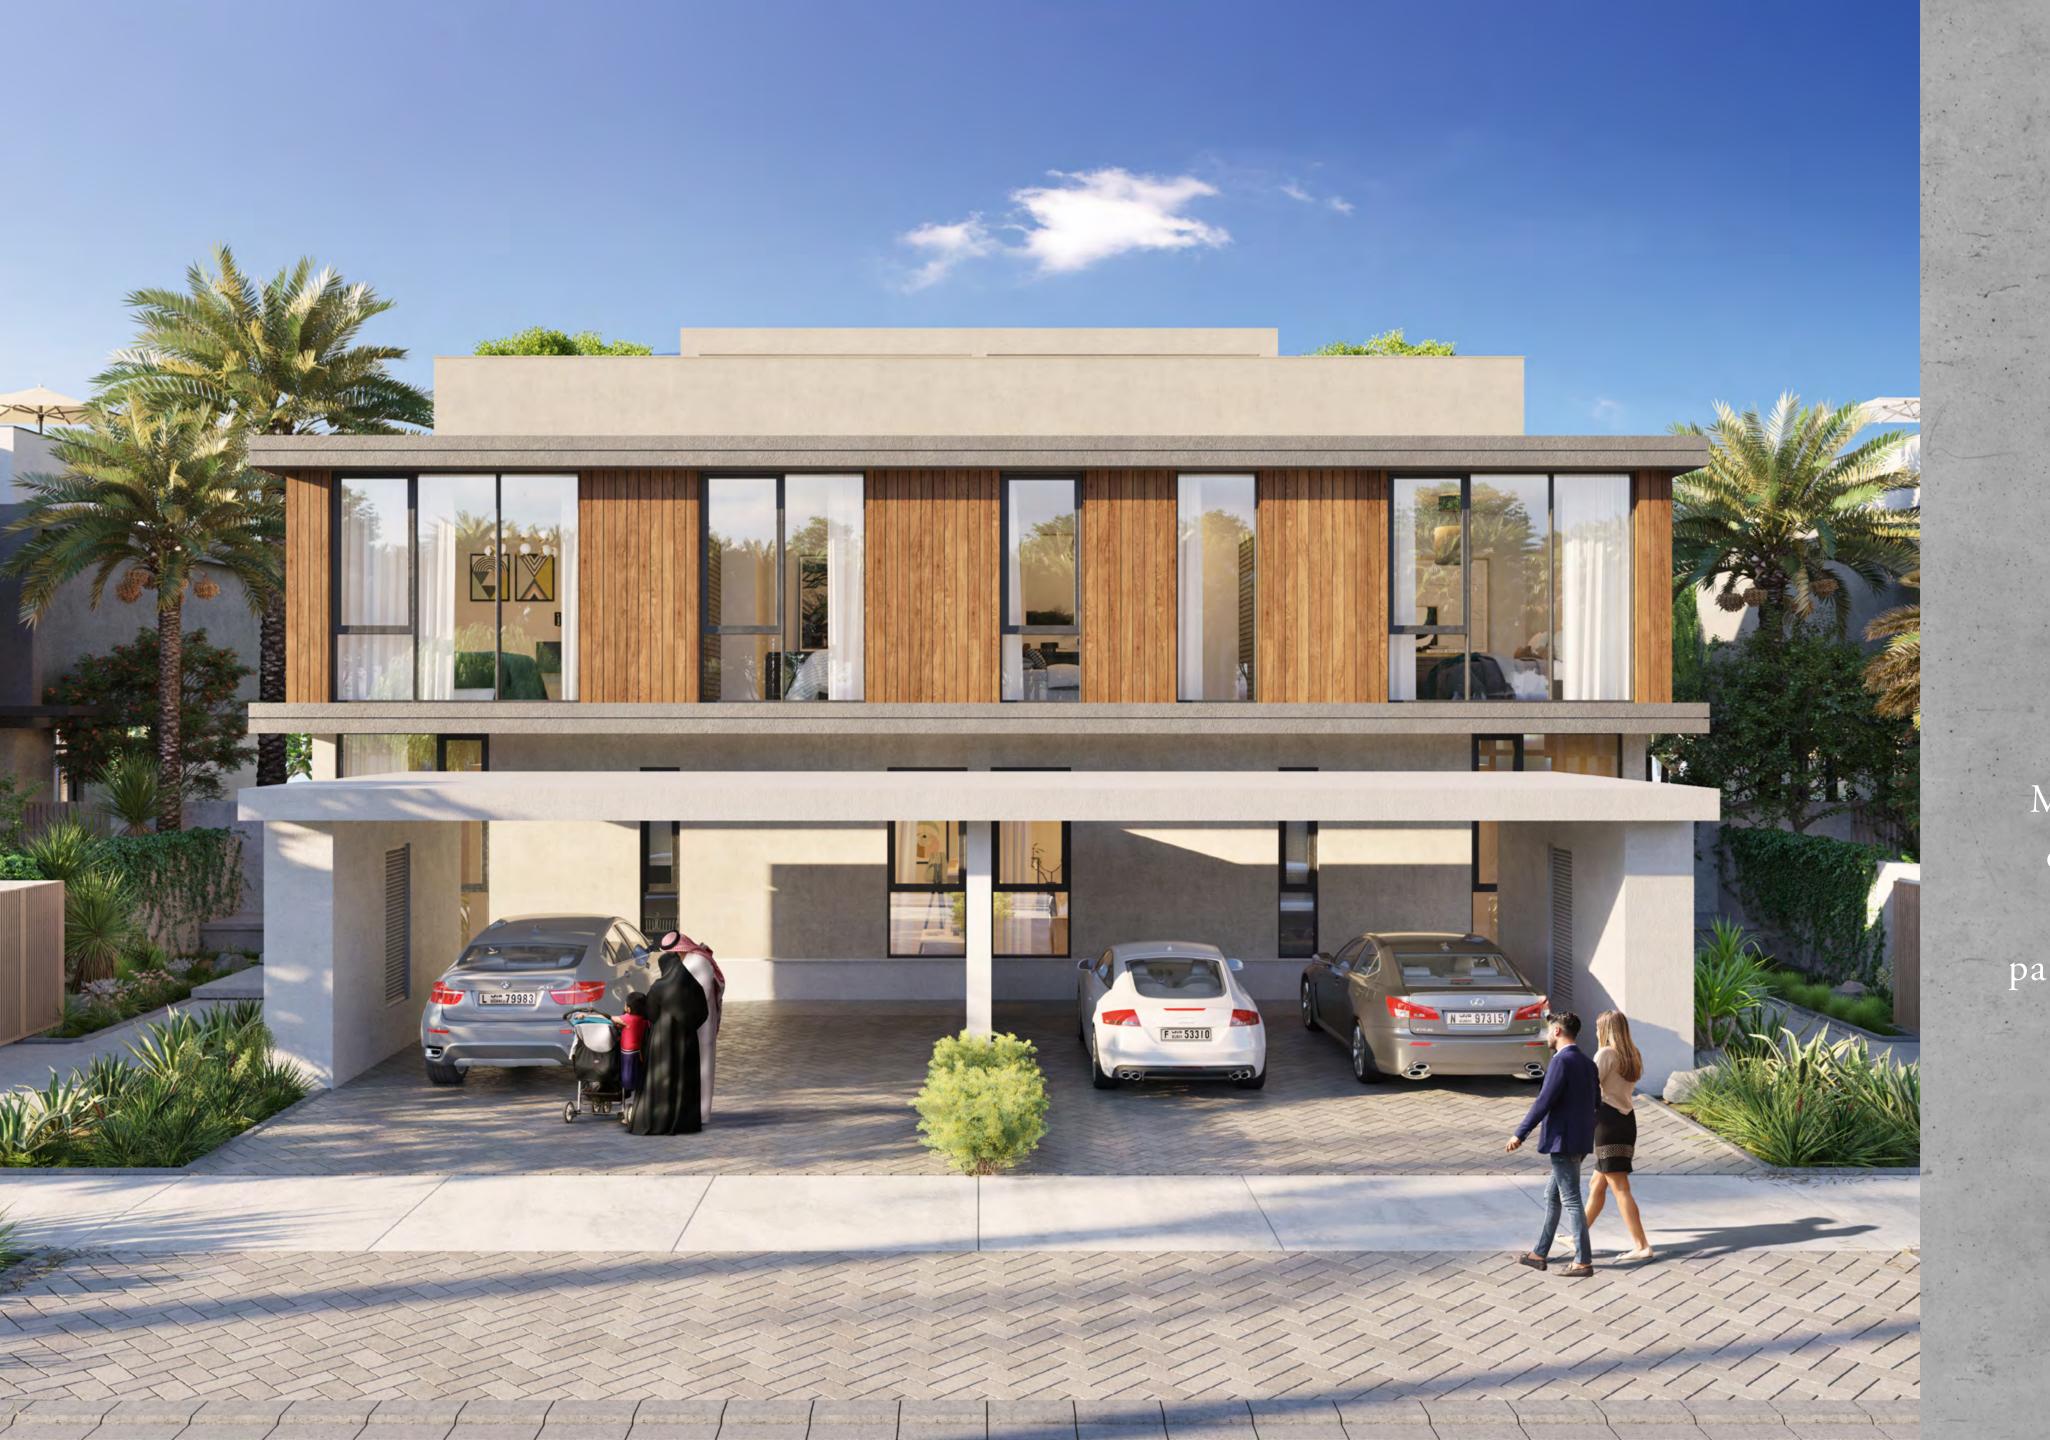

Set in a family-oriented community, its 3 and 4 bedroom villas range from 2930 sq ft to 3365 sq ft of sheer serenity and elegance.

# SAVOYE 3 BEDROOM

Contemporary villas with a striking emphasis on the mass of the building for a compact, clean-cut look.

AALTO

4 BEDROOM

Modern villas consisting of clean lines, a simple material palette and panoramic views of nature.