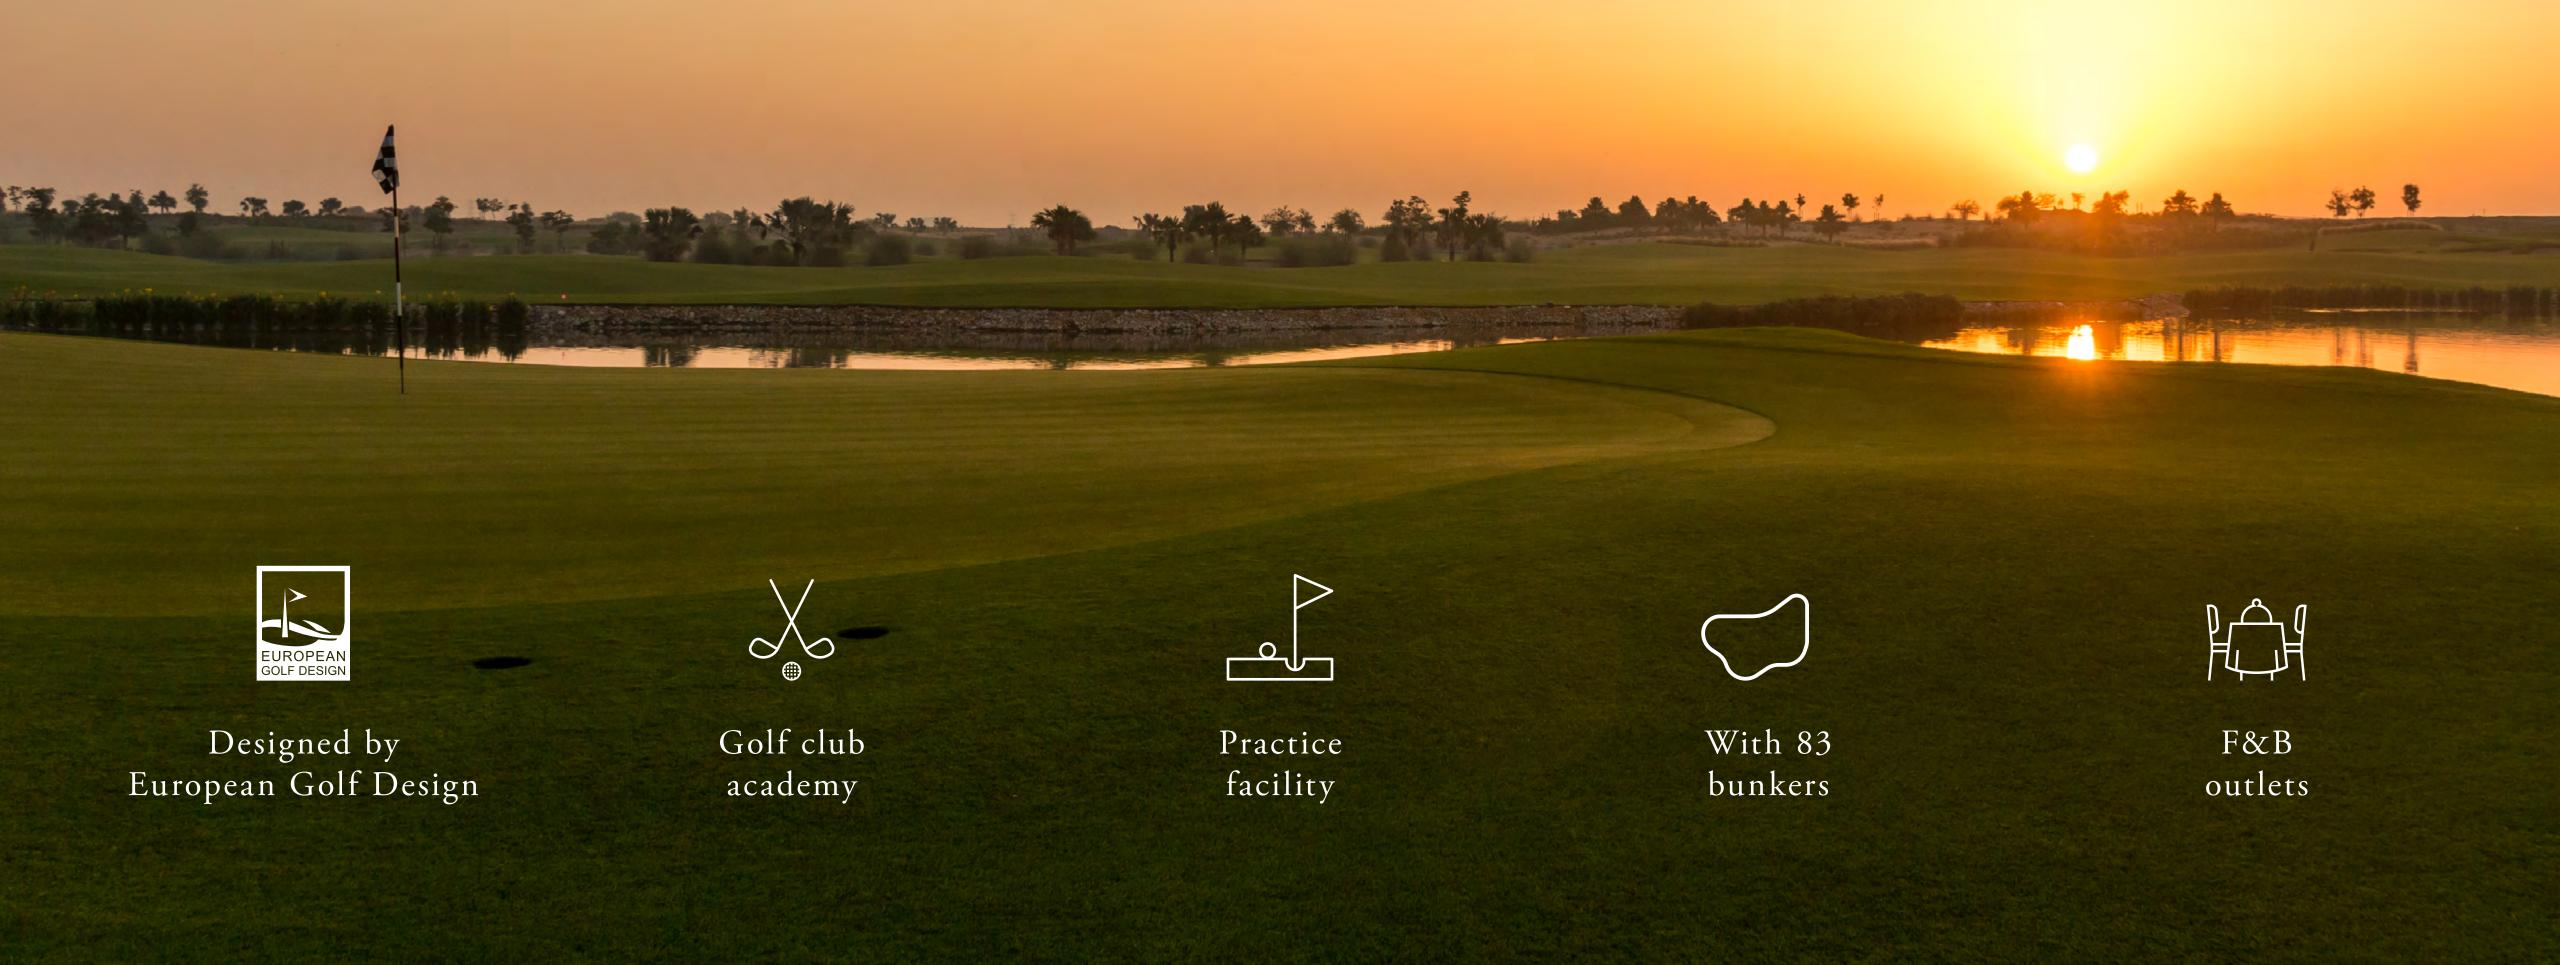

### A GOLFER'S DREAM DESTINATION

Operated by Troon Golf, this 18-hole par-72 championship course is as challenging as it is stunning. Spanning 1.2 million sq m, the course meanders through a series of valleys and wadis with Downtown Dubai as its backdrop.