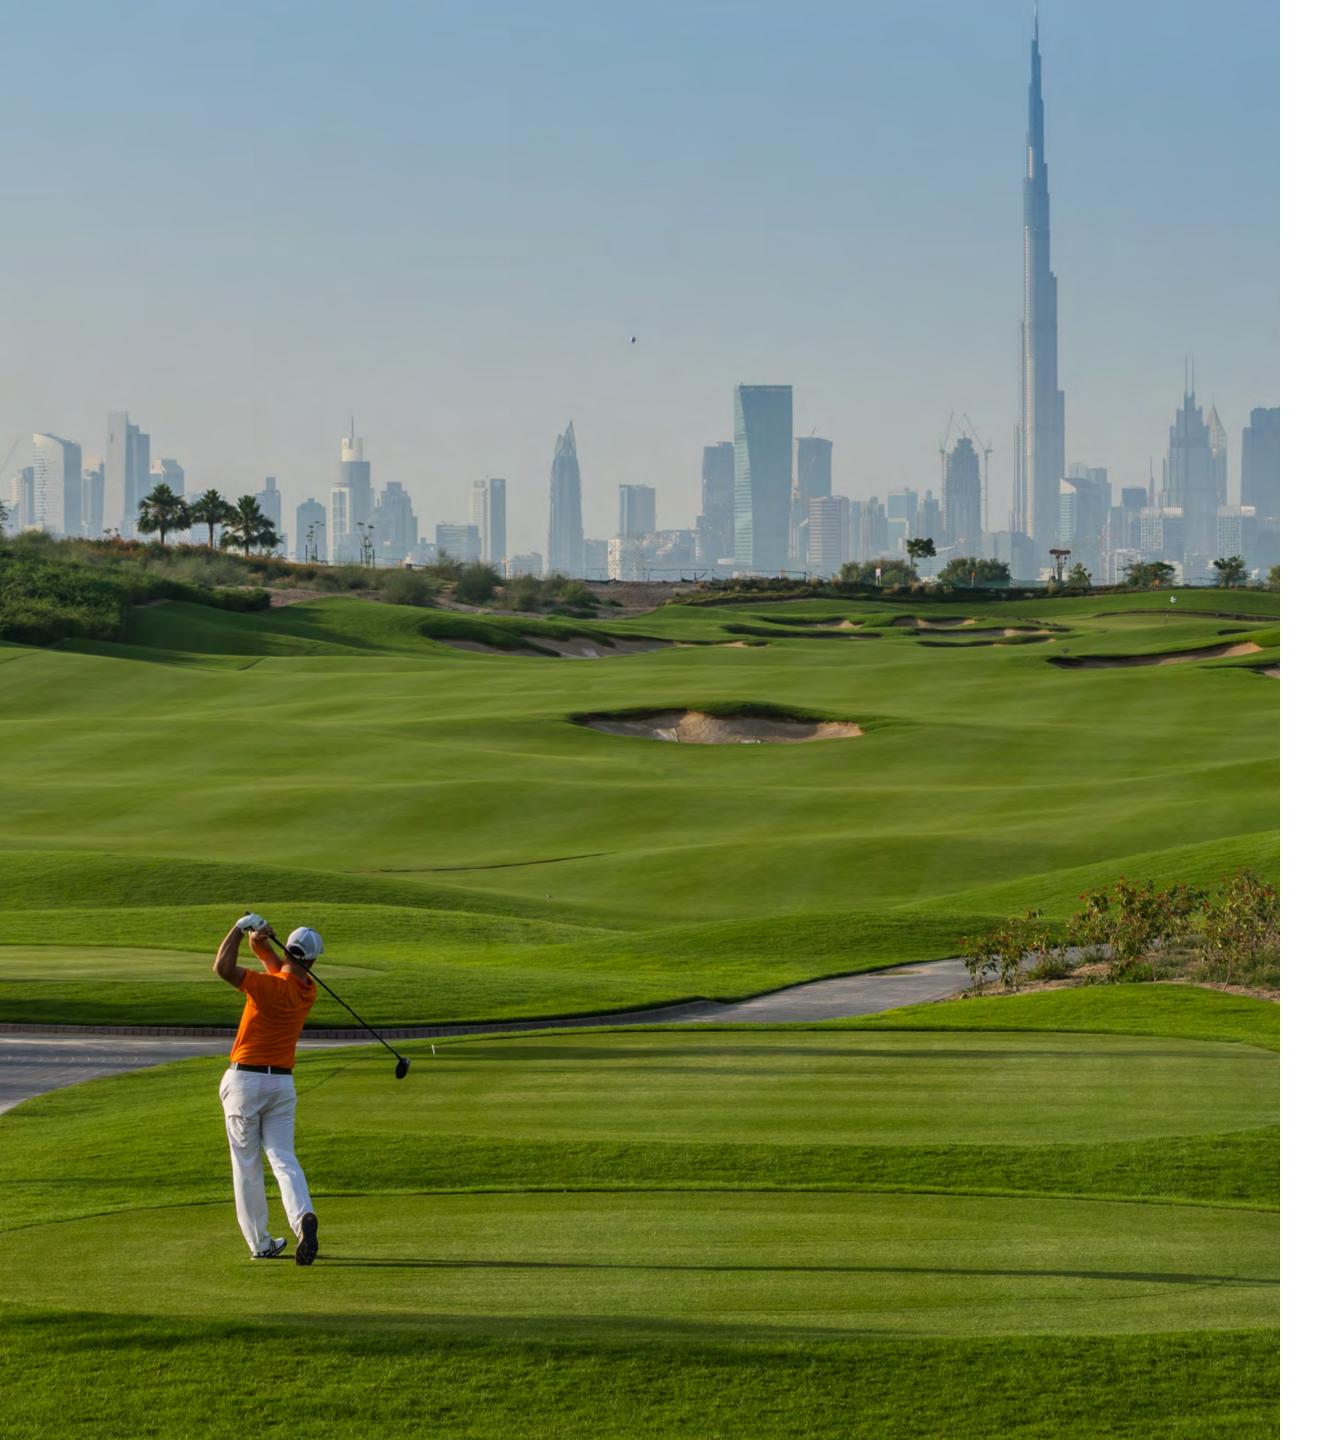

# THE GREEN HEART OF DUBAI

With an 18-Hole Championship Golf Course at your doorstep and an impressive range of opportunities for the whole family to stay fit, Golf Grove is conceived to promote well-being and harmony.

### A GOLFER'S DREAM DESTINATION

Operated by Troon Golf, this 18-hole par-72 championship course is as challenging as it is stunning. Spanning 1.2 million sq m, the course meanders through a series of valleys and wadis with Downtown Dubai as its backdrop.