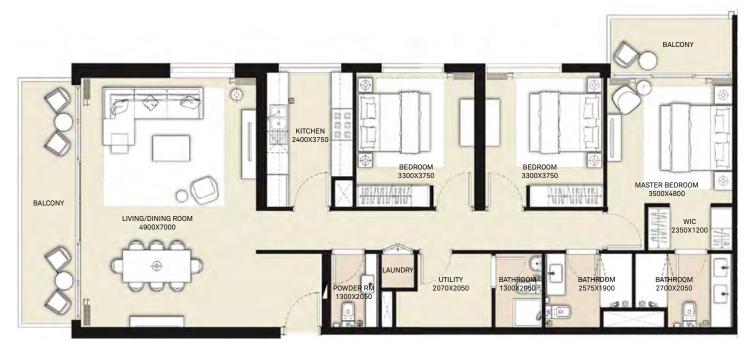

#### TOWER 1 3 BEDROOM APARTMENT

| LEV/EI | LEVEL UNIT NO | UNIT AREA |         | BALCO | NY AREA | TOTAL AREA |         |
|--------|---------------|-----------|---------|-------|---------|------------|---------|
| LEVEL  |               | SQM       | SQFT.   | SQM.  | SQFT.   | SQM.       | SQFT.   |
|        | UNIT 05       | 132.22    | 1423.20 | 17.31 | 186.32  | 149.53     | 1609.52 |
| 1-15   | UNIT 13       | 132.30    | 1424.07 | 16.98 | 182.77  | 149.28     | 1606.84 |
|        | UNIT 05       | 132.22    | 1423.20 | 17.31 | 186.32  | 149.53     | 1609.52 |
| 16-18  | UNIT 13       | 132.30    | 1424.07 | 16.98 | 182.77  | 149.28     | 1606.84 |