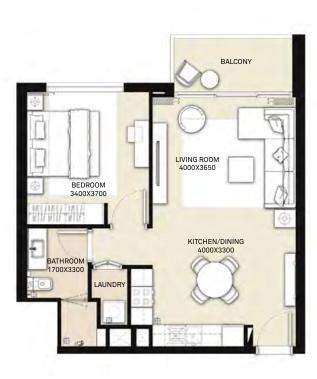

#### TOWER 1 1 BEDROOM APARTMENT

| LEVEL | UNIT NO | UNIT  | AREA   | BALCON | IY AREA | TOTAL AREA |        |
|-------|---------|-------|--------|--------|---------|------------|--------|
|       | UNITINO | SQM   | SQFT.  | SQM.   | SQFT.   | SQM.       | SQFT.  |
|       | UNIT 01 | 54.34 | 584.91 | 5.85   | 62.97   | 60.19      | 647.88 |
|       | UNIT 02 | 54.20 | 583.40 | 5.85   | 62.97   | 60.05      | 646.37 |
|       | UNIT 06 | 54.20 | 583.40 | 5.85   | 62.97   | 60.05      | 646.37 |
|       | UNIT 07 | 54.20 | 583.40 | 5.85   | 62.97   | 60.05      | 646.37 |
| 1-15  | UNIT 08 | 54.20 | 583.40 | 5.85   | 62.97   | 60.05      | 646.37 |
|       | UNIT 09 | 54.20 | 583.40 | 5.85   | 62.97   | 60.05      | 646.37 |
|       | UNIT 11 | 55.28 | 595.03 | 5.85   | 62.97   | 61.13      | 658.00 |
|       | UNIT 14 | 54.17 | 583.08 | 5.85   | 62.97   | 60.02      | 646.05 |
|       | UNIT 01 | 54.34 | 584.91 | 5.85   | 62.97   | 60.19      | 647.88 |
|       | UNIT 02 | 54.20 | 583.40 | 5.85   | 62.97   | 60.05      | 646.37 |
|       | UNIT 06 | 54.20 | 583.40 | 5.85   | 62.97   | 60.05      | 646.37 |
|       | UNIT 07 | 54.20 | 583.40 | 5.85   | 62.97   | 60.05      | 646.37 |
| 16-18 | UNIT 08 | 54.20 | 583.40 | 5.85   | 62.97   | 60.05      | 646.37 |
|       | UNIT 09 | 54.20 | 583.40 | 5.85   | 62.97   | 60.05      | 646.37 |
|       | UNIT 11 | 55.28 | 595.03 | 5.85   | 62.97   | 61.13      | 658.00 |
|       | UNIT 14 | 54.18 | 583.19 | 5.85   | 62.97   | 60.03      | 646.16 |