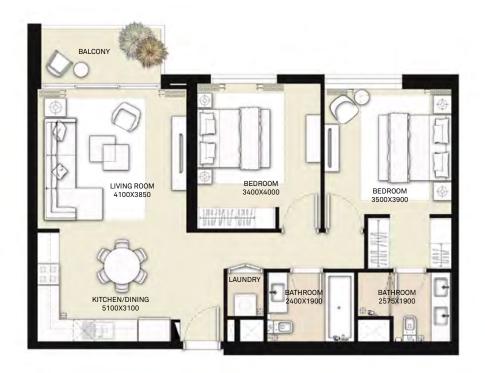

#### TOWER 1 2 BEDROOM APARTMENT

|  | LEVEL        | UNIT NO | UNIT AREA |        | BALCON | IY AREA | TOTAL AREA |         |
|--|--------------|---------|-----------|--------|--------|---------|------------|---------|
|  |              |         | SQM       | SQFT.  | SQM.   | SQFT.   | SQM.       | SQFT.   |
|  | Ground Floor | UNIT 03 | 83.29     | 896.53 | 37.32  | 401.71  | 120.61     | 1298.24 |

#### TOWER 1 2 BEDROOM APARTMENT

| LEVEL | UNIT NO | UNIT AREA |        | BALCONY AREA |       | TOTAL AREA |        |
|-------|---------|-----------|--------|--------------|-------|------------|--------|
| LEVEL |         | SQM       | SQFT.  | SQM.         | SQFT. | SQM.       | SQFT.  |
|       | UNIT 03 | 83.33     | 896.96 | 5.69         | 61.25 | 89.02      | 958.21 |
| 1-15  | UNIT 10 | 83.42     | 897.93 | 5.85         | 62.97 | 89.27      | 960.90 |
|       | UNIT 15 | 83.25     | 896.10 | 5.69         | 61.25 | 88.94      | 957.35 |
|       | UNIT 03 | 83.33     | 896.96 | 5.69         | 61.25 | 89.02      | 958.21 |
| 16-18 | UNIT 10 | 83.40     | 897.71 | 5.85         | 62.97 | 89.25      | 960.68 |
|       | UNIT 15 | 83.26     | 896.20 | 5.69         | 61.25 | 88.95      | 957.45 |