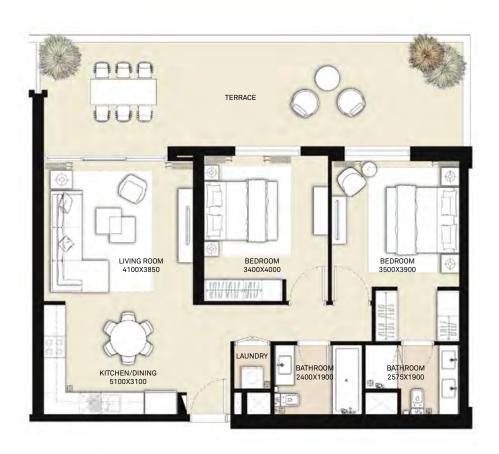

#### TOWER 1 2 BEDROOM APARTMENT

|  | LEVEL        | UNIT NO | UNIT AREA |        | BALCON | IY AREA | TOTAL AREA |         |
|--|--------------|---------|-----------|--------|--------|---------|------------|---------|
|  |              |         | SQM       | SQFT.  | SQM.   | SQFT.   | SQM.       | SQFT.   |
|  | Ground Floor | UNIT 03 | 83.29     | 896.53 | 37.32  | 401.71  | 120.61     | 1298.24 |

#### TOWER 1 2 BEDROOM APARTMENT

| LEVEL | UNIT NO | UNIT AREA |        | BALCONY AREA |       | TOTAL AREA |        |
|-------|---------|-----------|--------|--------------|-------|------------|--------|
| LEVEL |         | SQM       | SQFT.  | SQM.         | SQFT. | SQM.       | SQFT.  |
|       | UNIT 03 | 83.33     | 896.96 | 5.69         | 61.25 | 89.02      | 958.21 |
| 1-15  | UNIT 10 | 83.42     | 897.93 | 5.85         | 62.97 | 89.27      | 960.90 |
|       | UNIT 15 | 83.25     | 896.10 | 5.69         | 61.25 | 88.94      | 957.35 |
|       | UNIT 03 | 83.33     | 896.96 | 5.69         | 61.25 | 89.02      | 958.21 |
| 16-18 | UNIT 10 | 83.40     | 897.71 | 5.85         | 62.97 | 89.25      | 960.68 |
|       | UNIT 15 | 83.26     | 896.20 | 5.69         | 61.25 | 88.95      | 957.45 |