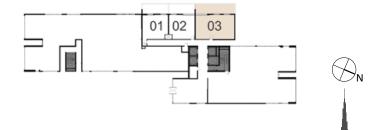

#### TOWER 1 2 BEDROOM APARTMENT

|  | LEVEL        | UNIT NO | UNIT AREA |        | BALCON | IY AREA | TOTAL AREA |         |
|--|--------------|---------|-----------|--------|--------|---------|------------|---------|
|  |              |         | SQM       | SQFT.  | SQM.   | SQFT.   | SQM.       | SQFT.   |
|  | Ground Floor | UNIT 03 | 83.29     | 896.53 | 37.32  | 401.71  | 120.61     | 1298.24 |