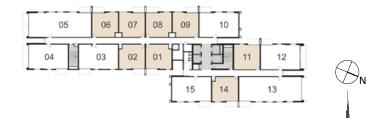

#### TOWER 1 1 BEDROOM APARTMENT

| LEVEL        | UNIT NO | UNIT AREA |        | BALCONY AREA |        | TOTAL AREA |        |
|--------------|---------|-----------|--------|--------------|--------|------------|--------|
|              |         | SQM       | SQFT.  | SQM.         | SQFT.  | SQM.       | SQFT.  |
| Ground Floor | UNIT 01 | 57.72     | 621.29 | 24.05        | 258.87 | 81.77      | 880.16 |

#### TOWER 1 1 BEDROOM APARTMENT

| LEVEL        | UNIT NO | UNIT AREA |        | BALCONY AREA |        | TOTAL AREA |        |
|--------------|---------|-----------|--------|--------------|--------|------------|--------|
|              |         | SQM       | SQFT.  | SQM.         | SQFT.  | SQM.       | SQFT.  |
| Ground Floor | UNIT 02 | 54.17     | 583.08 | 24.70        | 265.87 | 78.87      | 848.95 |

#### TOWER 1 1 BEDROOM APARTMENT

| LEVEL | UNIT NO | UNIT  | AREA   | BALCON | IY AREA | TOTAL AREA |        |
|-------|---------|-------|--------|--------|---------|------------|--------|
|       | UNITINO | SQM   | SQFT.  | SQM.   | SQFT.   | SQM.       | SQFT.  |
|       | UNIT 01 | 54.34 | 584.91 | 5.85   | 62.97   | 60.19      | 647.88 |
|       | UNIT 02 | 54.20 | 583.40 | 5.85   | 62.97   | 60.05      | 646.37 |
|       | UNIT 06 | 54.20 | 583.40 | 5.85   | 62.97   | 60.05      | 646.37 |
|       | UNIT 07 | 54.20 | 583.40 | 5.85   | 62.97   | 60.05      | 646.37 |
| 1-15  | UNIT 08 | 54.20 | 583.40 | 5.85   | 62.97   | 60.05      | 646.37 |
|       | UNIT 09 | 54.20 | 583.40 | 5.85   | 62.97   | 60.05      | 646.37 |
|       | UNIT 11 | 55.28 | 595.03 | 5.85   | 62.97   | 61.13      | 658.00 |
|       | UNIT 14 | 54.17 | 583.08 | 5.85   | 62.97   | 60.02      | 646.05 |
|       | UNIT 01 | 54.34 | 584.91 | 5.85   | 62.97   | 60.19      | 647.88 |
|       | UNIT 02 | 54.20 | 583.40 | 5.85   | 62.97   | 60.05      | 646.37 |
|       | UNIT 06 | 54.20 | 583.40 | 5.85   | 62.97   | 60.05      | 646.37 |
|       | UNIT 07 | 54.20 | 583.40 | 5.85   | 62.97   | 60.05      | 646.37 |
| 16-18 | UNIT 08 | 54.20 | 583.40 | 5.85   | 62.97   | 60.05      | 646.37 |
|       | UNIT 09 | 54.20 | 583.40 | 5.85   | 62.97   | 60.05      | 646.37 |
|       | UNIT 11 | 55.28 | 595.03 | 5.85   | 62.97   | 61.13      | 658.00 |
|       | UNIT 14 | 54.18 | 583.19 | 5.85   | 62.97   | 60.03      | 646.16 |

#### TOWER 1 2 BEDROOM APARTMENT

|  | LEVEL        | UNIT NO | UNIT AREA |        | BALCON | IY AREA | TOTAL AREA |         |
|--|--------------|---------|-----------|--------|--------|---------|------------|---------|
|  |              |         | SQM       | SQFT.  | SQM.   | SQFT.   | SQM.       | SQFT.   |
|  | Ground Floor | UNIT 03 | 83.29     | 896.53 | 37.32  | 401.71  | 120.61     | 1298.24 |

#### TOWER 1 2 BEDROOM APARTMENT

| LEVEL | UNIT NO | UNIT AREA |        | BALCONY AREA |       | TOTAL AREA |        |
|-------|---------|-----------|--------|--------------|-------|------------|--------|
| LEVEL |         | SQM       | SQFT.  | SQM.         | SQFT. | SQM.       | SQFT.  |
|       | UNIT 03 | 83.33     | 896.96 | 5.69         | 61.25 | 89.02      | 958.21 |
| 1-15  | UNIT 10 | 83.42     | 897.93 | 5.85         | 62.97 | 89.27      | 960.90 |
|       | UNIT 15 | 83.25     | 896.10 | 5.69         | 61.25 | 88.94      | 957.35 |
|       | UNIT 03 | 83.33     | 896.96 | 5.69         | 61.25 | 89.02      | 958.21 |
| 16-18 | UNIT 10 | 83.40     | 897.71 | 5.85         | 62.97 | 89.25      | 960.68 |
|       | UNIT 15 | 83.26     | 896.20 | 5.69         | 61.25 | 88.95      | 957.45 |

#### TOWER 1 2 BEDROOM APARTMENT

| LEVEL | UNIT NO | UNIT AREA |        | BALCON | IY AREA | TOTAL AREA |         |
|-------|---------|-----------|--------|--------|---------|------------|---------|
|       | UNITINO | SQM       | SQFT.  | SQM.   | SQFT.   | SQM.       | SQFT.   |
|       | UNIT 04 | 82.61     | 889.21 | 16.90  | 181.91  | 99.51      | 1071.12 |
| 1-15  | UNIT 12 | 83.82     | 902.23 | 17.14  | 184.49  | 100.96     | 1086.72 |
|       | UNIT 04 | 82.61     | 889.21 | 16.90  | 181.91  | 99.51      | 1071.12 |
| 16-18 | UNIT 12 | 83.82     | 902.23 | 17.14  | 184.49  | 100.96     | 1086.72 |

#### TOWER 1 3 BEDROOM APARTMENT

| LEV/EI | LEVEL UNIT NO | UNIT AREA |         | BALCO | NY AREA | TOTAL AREA |         |
|--------|---------------|-----------|---------|-------|---------|------------|---------|
| LEVEL  |               | SQM       | SQFT.   | SQM.  | SQFT.   | SQM.       | SQFT.   |
|        | UNIT 05       | 132.22    | 1423.20 | 17.31 | 186.32  | 149.53     | 1609.52 |
| 1-15   | UNIT 13       | 132.30    | 1424.07 | 16.98 | 182.77  | 149.28     | 1606.84 |
|        | UNIT 05       | 132.22    | 1423.20 | 17.31 | 186.32  | 149.53     | 1609.52 |
| 16-18  | UNIT 13       | 132.30    | 1424.07 | 16.98 | 182.77  | 149.28     | 1606.84 |