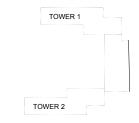

#### TOWER 1 1 BEDROOM APARTMENT

| LEVEL        | UNIT NO | UNIT AREA |        | BALCONY AREA |        | TOTAL AREA |        |
|--------------|---------|-----------|--------|--------------|--------|------------|--------|
|              |         | SQM       | SQFT.  | SQM.         | SQFT.  | SQM.       | SQFT.  |
| Ground Floor | UNIT 01 | 57.72     | 621.29 | 24.05        | 258.87 | 81.77      | 880.16 |

#### TOWER 1 1 BEDROOM APARTMENT

| LEVEL        | UNIT NO | UNIT AREA |        | BALCONY AREA |        | TOTAL AREA |        |
|--------------|---------|-----------|--------|--------------|--------|------------|--------|
|              |         | SQM       | SQFT.  | SQM.         | SQFT.  | SQM.       | SQFT.  |
| Ground Floor | UNIT 02 | 54.17     | 583.08 | 24.70        | 265.87 | 78.87      | 848.95 |