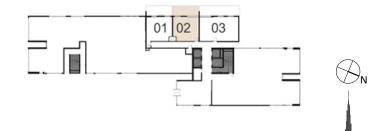

#### TOWER 1 1 BEDROOM APARTMENT

| LEVEL        | UNIT NO | UNIT AREA |        | BALCONY AREA |        | TOTAL AREA |        |
|--------------|---------|-----------|--------|--------------|--------|------------|--------|
|              |         | SQM       | SQFT.  | SQM.         | SQFT.  | SQM.       | SQFT.  |
| Ground Floor | UNIT 01 | 57.72     | 621.29 | 24.05        | 258.87 | 81.77      | 880.16 |

#### TOWER 1 1 BEDROOM APARTMENT

| LEVEL        | UNIT NO | UNIT AREA |        | BALCONY AREA |        | TOTAL AREA |        |
|--------------|---------|-----------|--------|--------------|--------|------------|--------|
|              |         | SQM       | SQFT.  | SQM.         | SQFT.  | SQM.       | SQFT.  |
| Ground Floor | UNIT 02 | 54.17     | 583.08 | 24.70        | 265.87 | 78.87      | 848.95 |