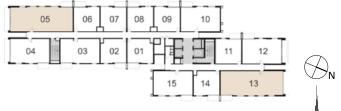

#### TOWER 1 1 BEDROOM APARTMENT

| LEVEL        | UNIT NO | UNIT AREA |        | BALCONY AREA |        | TOTAL AREA |        |
|--------------|---------|-----------|--------|--------------|--------|------------|--------|
|              |         | SQM       | SQFT.  | SQM.         | SQFT.  | SQM.       | SQFT.  |
| Ground Floor | UNIT 01 | 57.72     | 621.29 | 24.05        | 258.87 | 81.77      | 880.16 |

#### TOWER 1 1 BEDROOM APARTMENT

| LEVEL        | UNIT NO | UNIT AREA |        | BALCONY AREA |        | TOTAL AREA |        |
|--------------|---------|-----------|--------|--------------|--------|------------|--------|
|              |         | SQM       | SQFT.  | SQM.         | SQFT.  | SQM.       | SQFT.  |
| Ground Floor | UNIT 02 | 54.17     | 583.08 | 24.70        | 265.87 | 78.87      | 848.95 |

#### TOWER 1 1 BEDROOM APARTMENT

| LEVEL | UNIT NO | UNIT  | AREA   | BALCON | IY AREA | TOTAL AREA |        |
|-------|---------|-------|--------|--------|---------|------------|--------|
|       | UNITINO | SQM   | SQFT.  | SQM.   | SQFT.   | SQM.       | SQFT.  |
|       | UNIT 01 | 54.34 | 584.91 | 5.85   | 62.97   | 60.19      | 647.88 |
|       | UNIT 02 | 54.20 | 583.40 | 5.85   | 62.97   | 60.05      | 646.37 |
|       | UNIT 06 | 54.20 | 583.40 | 5.85   | 62.97   | 60.05      | 646.37 |
|       | UNIT 07 | 54.20 | 583.40 | 5.85   | 62.97   | 60.05      | 646.37 |
| 1-15  | UNIT 08 | 54.20 | 583.40 | 5.85   | 62.97   | 60.05      | 646.37 |
|       | UNIT 09 | 54.20 | 583.40 | 5.85   | 62.97   | 60.05      | 646.37 |
|       | UNIT 11 | 55.28 | 595.03 | 5.85   | 62.97   | 61.13      | 658.00 |
|       | UNIT 14 | 54.17 | 583.08 | 5.85   | 62.97   | 60.02      | 646.05 |
|       | UNIT 01 | 54.34 | 584.91 | 5.85   | 62.97   | 60.19      | 647.88 |
|       | UNIT 02 | 54.20 | 583.40 | 5.85   | 62.97   | 60.05      | 646.37 |
|       | UNIT 06 | 54.20 | 583.40 | 5.85   | 62.97   | 60.05      | 646.37 |
|       | UNIT 07 | 54.20 | 583.40 | 5.85   | 62.97   | 60.05      | 646.37 |
| 16-18 | UNIT 08 | 54.20 | 583.40 | 5.85   | 62.97   | 60.05      | 646.37 |
|       | UNIT 09 | 54.20 | 583.40 | 5.85   | 62.97   | 60.05      | 646.37 |
|       | UNIT 11 | 55.28 | 595.03 | 5.85   | 62.97   | 61.13      | 658.00 |
|       | UNIT 14 | 54.18 | 583.19 | 5.85   | 62.97   | 60.03      | 646.16 |

#### TOWER 1 2 BEDROOM APARTMENT

|  | LEVEL        | UNIT NO | UNIT AREA |        | BALCON | IY AREA | TOTAL AREA |         |
|--|--------------|---------|-----------|--------|--------|---------|------------|---------|
|  |              |         | SQM       | SQFT.  | SQM.   | SQFT.   | SQM.       | SQFT.   |
|  | Ground Floor | UNIT 03 | 83.29     | 896.53 | 37.32  | 401.71  | 120.61     | 1298.24 |

#### TOWER 1 2 BEDROOM APARTMENT

| LEVEL | UNIT NO | UNIT AREA |        | BALCONY AREA |       | TOTAL AREA |        |
|-------|---------|-----------|--------|--------------|-------|------------|--------|
| LEVEL |         | SQM       | SQFT.  | SQM.         | SQFT. | SQM.       | SQFT.  |
|       | UNIT 03 | 83.33     | 896.96 | 5.69         | 61.25 | 89.02      | 958.21 |
| 1-15  | UNIT 10 | 83.42     | 897.93 | 5.85         | 62.97 | 89.27      | 960.90 |
|       | UNIT 15 | 83.25     | 896.10 | 5.69         | 61.25 | 88.94      | 957.35 |
|       | UNIT 03 | 83.33     | 896.96 | 5.69         | 61.25 | 89.02      | 958.21 |
| 16-18 | UNIT 10 | 83.40     | 897.71 | 5.85         | 62.97 | 89.25      | 960.68 |
|       | UNIT 15 | 83.26     | 896.20 | 5.69         | 61.25 | 88.95      | 957.45 |

#### TOWER 1 2 BEDROOM APARTMENT

| LEVEL | UNIT NO | UNIT AREA |        | BALCON | IY AREA | TOTAL AREA |         |
|-------|---------|-----------|--------|--------|---------|------------|---------|
|       | UNITINO | SQM       | SQFT.  | SQM.   | SQFT.   | SQM.       | SQFT.   |
|       | UNIT 04 | 82.61     | 889.21 | 16.90  | 181.91  | 99.51      | 1071.12 |
| 1-15  | UNIT 12 | 83.82     | 902.23 | 17.14  | 184.49  | 100.96     | 1086.72 |
|       | UNIT 04 | 82.61     | 889.21 | 16.90  | 181.91  | 99.51      | 1071.12 |
| 16-18 | UNIT 12 | 83.82     | 902.23 | 17.14  | 184.49  | 100.96     | 1086.72 |

#### TOWER 1 3 BEDROOM APARTMENT

| LEV/EI | LEVEL UNIT NO | UNIT AREA |         | BALCO | NY AREA | TOTAL AREA |         |
|--------|---------------|-----------|---------|-------|---------|------------|---------|
| LEVEL  |               | SQM       | SQFT.   | SQM.  | SQFT.   | SQM.       | SQFT.   |
|        | UNIT 05       | 132.22    | 1423.20 | 17.31 | 186.32  | 149.53     | 1609.52 |
| 1-15   | UNIT 13       | 132.30    | 1424.07 | 16.98 | 182.77  | 149.28     | 1606.84 |
|        | UNIT 05       | 132.22    | 1423.20 | 17.31 | 186.32  | 149.53     | 1609.52 |
| 16-18  | UNIT 13       | 132.30    | 1424.07 | 16.98 | 182.77  | 149.28     | 1606.84 |