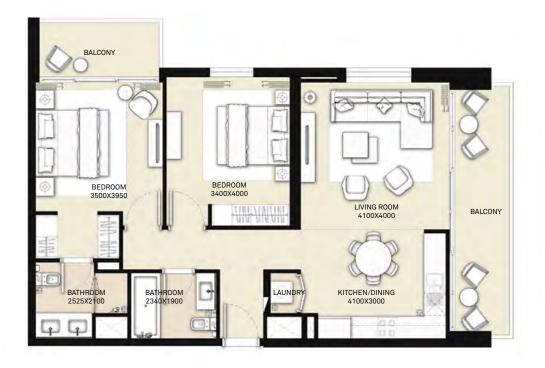

#### TOWER 1 2 BEDROOM APARTMENT

|  | LEVEL        | UNIT NO | UNIT AREA |        | BALCON | IY AREA | TOTAL AREA |         |
|--|--------------|---------|-----------|--------|--------|---------|------------|---------|
|  |              |         | SQM       | SQFT.  | SQM.   | SQFT.   | SQM.       | SQFT.   |
|  | Ground Floor | UNIT 03 | 83.29     | 896.53 | 37.32  | 401.71  | 120.61     | 1298.24 |

#### TOWER 1 2 BEDROOM APARTMENT

| LEVEL | UNIT NO | UNIT AREA |        | BALCONY AREA |       | TOTAL AREA |        |
|-------|---------|-----------|--------|--------------|-------|------------|--------|
| LEVEL |         | SQM       | SQFT.  | SQM.         | SQFT. | SQM.       | SQFT.  |
|       | UNIT 03 | 83.33     | 896.96 | 5.69         | 61.25 | 89.02      | 958.21 |
| 1-15  | UNIT 10 | 83.42     | 897.93 | 5.85         | 62.97 | 89.27      | 960.90 |
|       | UNIT 15 | 83.25     | 896.10 | 5.69         | 61.25 | 88.94      | 957.35 |
|       | UNIT 03 | 83.33     | 896.96 | 5.69         | 61.25 | 89.02      | 958.21 |
| 16-18 | UNIT 10 | 83.40     | 897.71 | 5.85         | 62.97 | 89.25      | 960.68 |
|       | UNIT 15 | 83.26     | 896.20 | 5.69         | 61.25 | 88.95      | 957.45 |