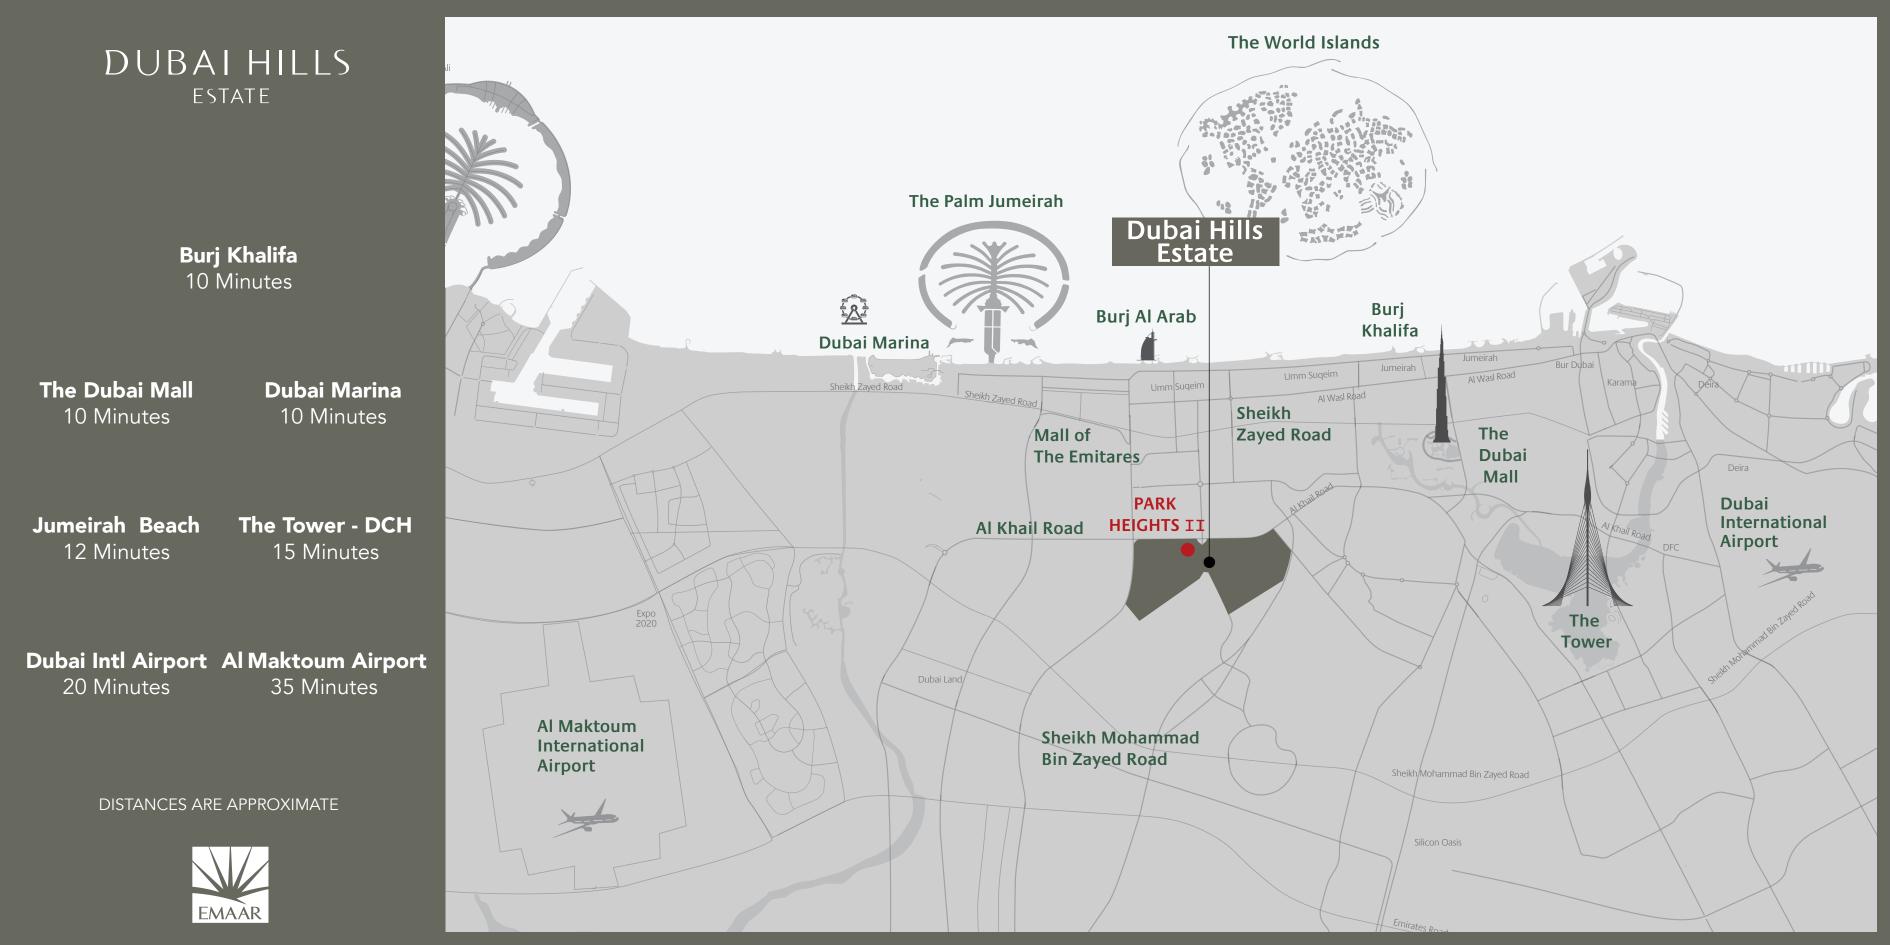

#### **7 MINUTES** WALK TO THE MALL

DIRECT ACCESS TO BOULEVARD

**5 MINUTES** WALK TO THE CENTRAL PARK

A RESIDENTIAL RESORT COMMUNITY

10

-

### PARK HEIGHTS **II** AT DUBAI HILLS ESTATE

## DUBAI HILLS