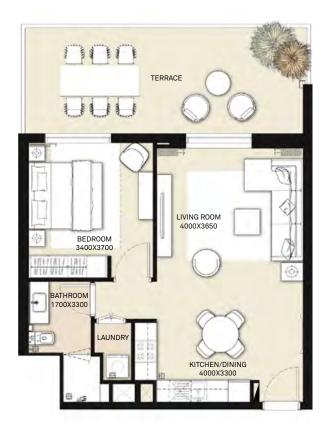

#### TOWER 1 1 BEDROOM APARTMENT

| LEVEL        | UNIT NO | UNIT AREA |        | BALCONY AREA |        | TOTAL AREA |        |
|--------------|---------|-----------|--------|--------------|--------|------------|--------|
|              |         | SQM       | SQFT.  | SQM.         | SQFT.  | SQM.       | SQFT.  |
| Ground Floor | UNIT 01 | 57.72     | 621.29 | 24.05        | 258.87 | 81.77      | 880.16 |