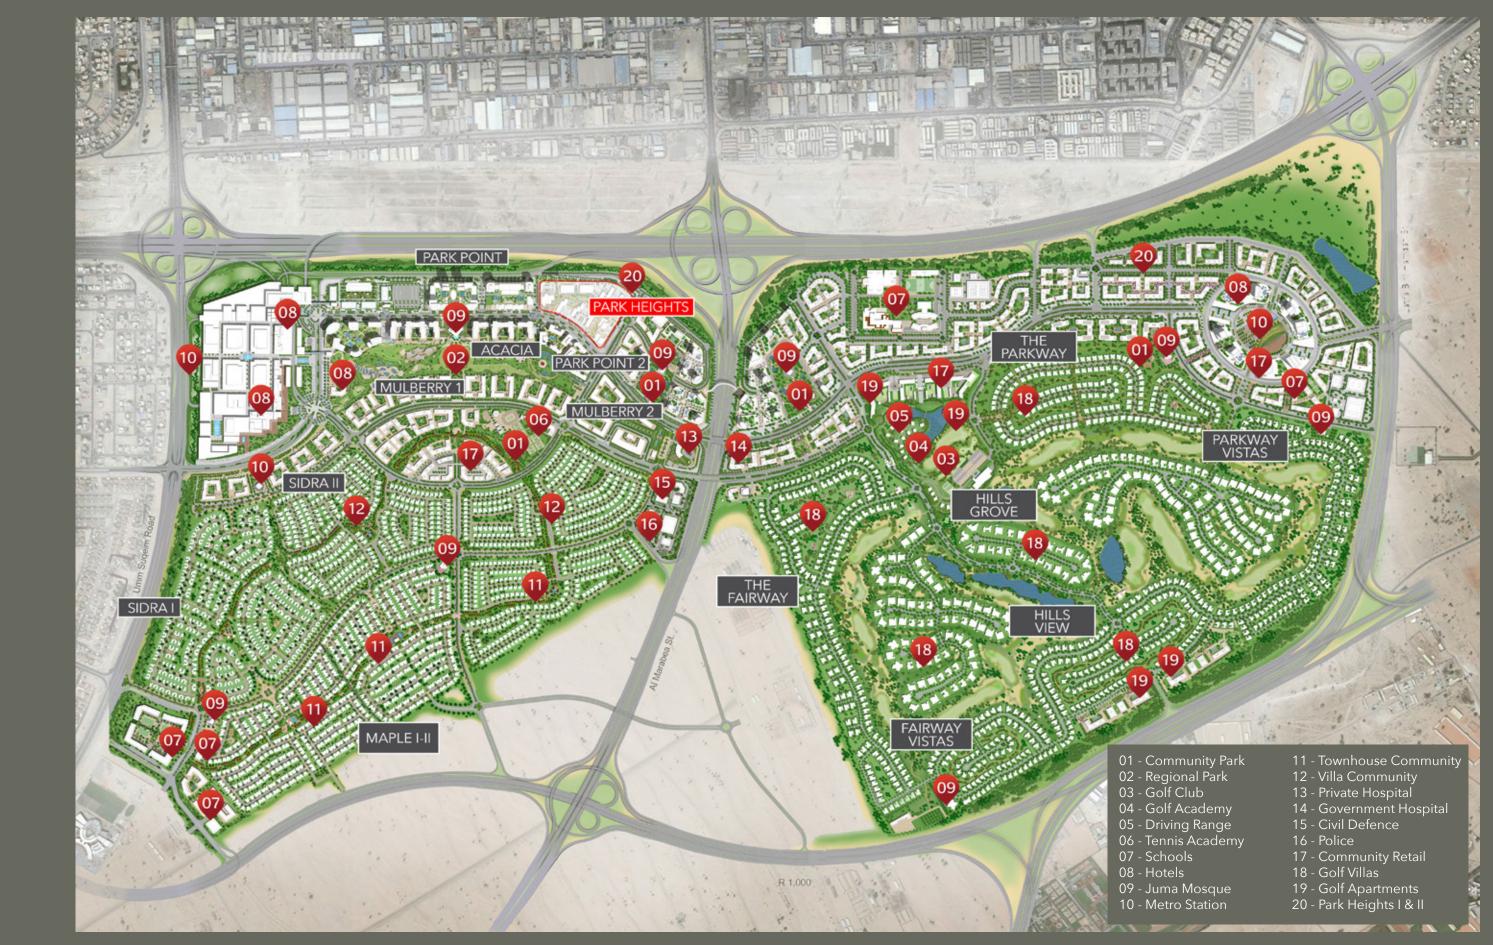

## PARK HEIGHTS II







## CONVENIENCE OF A BUSINESS PARK AND HOTEL



#### **7 MINUTES** WALK TO THE MALL

DIRECT ACCESS TO BOULEVARD

**5 MINUTES** WALK TO THE CENTRAL PARK



A RESIDENTIAL RESORT COMMUNITY

10

-



## OUTDOOR INFINITY EDGE POOL INDOOR GYMNASIUM







### PARK HEIGHTS **II** AT DUBAI HILLS ESTATE









# PARK HEIGHTS II

FLOOR PLANS



## DUBAI HILLS

#### TOWER 1 1 BEDROOM APARTMENT

| LEVEL        | UNIT NO | UNIT AREA |        | BALCONY AREA |        | TOTAL AREA |        |
|--------------|---------|-----------|--------|--------------|--------|------------|--------|
|              |         | SQM       | SQFT.  | SQM.         | SQFT.  | SQM.       | SQFT.  |
| Ground Floor | UNIT 01 | 57.72     | 621.29 | 24.05        | 258.87 | 81.77      | 880.16 |







#### TOWER 1 1 BEDROOM APARTMENT

| LEVEL        | UNIT NO | UNIT AREA |        | BALCONY AREA |        | TOTAL AREA |        |
|--------------|---------|-----------|--------|--------------|--------|------------|--------|
|              |         | SQM       | SQFT.  | SQM.         | SQFT.  | SQM.       | SQFT.  |
| Ground Fl