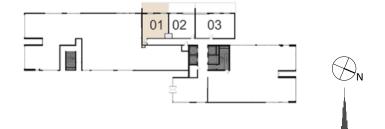

#### TOWER 1 1 BEDROOM APARTMENT

| LEVEL        | UNIT NO | UNIT AREA |        | BALCONY AREA |        | TOTAL AREA |        |
|--------------|---------|-----------|--------|--------------|--------|------------|--------|
|              |         | SQM       | SQFT.  | SQM.         | SQFT.  | SQM.       | SQFT.  |
| Ground Floor | UNIT 01 | 57.72     | 621.29 | 24.05        | 258.87 | 81.77      | 880.16 |

#### TOWER 1 1 BEDROOM APARTMENT

| LEVEL        | UNIT NO | UNIT AREA |        | BALCONY AREA |        | TOTAL AREA |        |
|--------------|---------|-----------|--------|--------------|--------|------------|--------|
|              |         | SQM       | SQFT.  | SQM.         | SQFT.  | SQM.       | SQFT.  |
| Ground Floor | UNIT 02 | 54.17     | 583.08 | 24.70        | 265.87 | 78.87      | 848.95 |