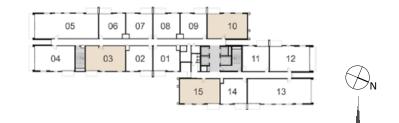

#### TOWER 1 1 BEDROOM APARTMENT

| LEVEL        | UNIT NO | UNIT AREA |        | BALCONY AREA |        | TOTAL AREA |        |
|--------------|---------|-----------|--------|--------------|--------|------------|--------|
|              |         | SQM       | SQFT.  | SQM.         | SQFT.  | SQM.       | SQFT.  |
| Ground Floor | UNIT 01 | 57.72     | 621.29 | 24.05        | 258.87 | 81.77      | 880.16 |

#### TOWER 1 1 BEDROOM APARTMENT

| LEVEL        | UNIT NO | UNIT AREA |        | BALCONY AREA |        | TOTAL AREA |        |
|--------------|---------|-----------|--------|--------------|--------|------------|--------|
|              |         | SQM       | SQFT.  | SQM.         | SQFT.  | SQM.       | SQFT.  |
| Ground Floor | UNIT 02 | 54.17     | 583.08 | 24.70        | 265.87 | 78.87      | 848.95 |

#### TOWER 1 1 BEDROOM APARTMENT

| LEVEL | UNIT NO | UNIT  | AREA   | BALCON | IY AREA | TOTAL AREA |        |
|-------|---------|-------|--------|--------|---------|------------|--------|
|       | UNITINO | SQM   | SQFT.  | SQM.   | SQFT.   | SQM.       | SQFT.  |
|       | UNIT 01 | 54.34 | 584.91 | 5.85   | 62.97   | 60.19      | 647.88 |
|       | UNIT 02 | 54.20 | 583.40 | 5.85   | 62.97   | 60.05      | 646.37 |
|       | UNIT 06 | 54.20 | 583.40 | 5.85   | 62.97   | 60.05      | 646.37 |
|       | UNIT 07 | 54.20 | 583.40 | 5.85   | 62.97   | 60.05      | 646.37 |
| 1-15  | UNIT 08 | 54.20 | 583.40 | 5.85   | 62.97   | 60.05      | 646.37 |
|       | UNIT 09 | 54.20 | 583.40 | 5.85   | 62.97   | 60.05      | 646.37 |
|       | UNIT 11 | 55.28 | 595.03 | 5.85   | 62.97   | 61.13      | 658.00 |
|       | UNIT 14 | 54.17 | 583.08 | 5.85   | 62.97   | 60.02      | 646.05 |
|       | UNIT 01 | 54.34 | 584.91 | 5.85   | 62.97   | 60.19      | 647.88 |
|       | UNIT 02 | 54.20 | 583.40 | 5.85   | 62.97   | 60.05      | 646.37 |
|       | UNIT 06 | 54.20 | 583.40 | 5.85   | 62.97   | 60.05      | 646.37 |
|       | UNIT 07 | 54.20 | 583.40 | 5.85   | 62.97   | 60.05      | 646.37 |
| 16-18 | UNIT 08 | 54.20 | 583.40 | 5.85   | 62.97   | 60.05      | 646.37 |
|       | UNIT 09 | 54.20 | 583.40 | 5.85   | 62.97   | 60.05      | 646.37 |
|       | UNIT 11 | 55.28 | 595.03 | 5.85   | 62.97   | 61.13      | 658.00 |
|       | UNIT 14 | 54.18 | 583.19 | 5.85   | 62.97   | 60.03      | 646.16 |

#### TOWER 1 2 BEDROOM APARTMENT

|  | LEVEL        | UNIT NO | UNIT AREA |        | BALCON | IY AREA | TOTAL AREA |         |
|--|--------------|---------|-----------|--------|--------|---------|------------|---------|
|  |              |         | SQM       | SQFT.  | SQM.   | SQFT.   | SQM.       | SQFT.   |
|  | Ground Floor | UNIT 03 | 83.29     | 896.53 | 37.32  | 401.71  | 120.61     | 1298.24 |

#### TOWER 1 2 BEDROOM APARTMENT

| LEVEL | UNIT NO | UNIT AREA |        | BALCONY AREA |       | TOTAL AREA |        |
|-------|---------|-----------|--------|--------------|-------|------------|--------|
| LEVEL |         | SQM       | SQFT.  | SQM.         | SQFT. | SQM.       | SQFT.  |
|       | UNIT 03 | 83.33     | 896.96 | 5.69         | 61.25 | 89.02      | 958.21 |
| 1-15  | UNIT 10 | 83.42     | 897.93 | 5.85         | 62.97 | 89.27      | 960.90 |
|       | UNIT 15 | 83.25     | 896.10 | 5.69         | 61.25 | 88.94      | 957.35 |
|       | UNIT 03 | 83.33     | 896.96 | 5.69         | 61.25 | 89.02      | 958.21 |
| 16-18 | UNIT 10 | 83.40     | 897.71 | 5.85         | 62.97 | 89.25      | 960.68 |
|       | UNIT 15 | 83.26     | 896.20 | 5.69         | 61.25 | 88.95      | 957.45 |

#### TOWER 1 2 BEDROOM APARTMENT

| LEVEL | UNIT NO | UNIT AREA |        | BALCON | IY AREA | TOTAL AREA |         |
|-------|---------|-----------|--------|--------|---------|------------|---------|
|       | UNITINO | SQM       | SQFT.  | SQM.   | SQFT.   | SQM.       | SQFT.   |
|       | UNIT 04 | 82.61     | 889.21 | 16.90  | 181.91  | 99.51      | 1071.12 |
| 1-15  | UNIT 12 | 83.82     | 902.23 | 17.14  | 184.49  | 100.96     | 1086.72 |
|       | UNIT 04 | 82.61     | 889.21 | 16.90  | 181.91  | 99.51      | 1071.12 |
| 16-18 | UNIT 12 | 83.82     | 902.23 | 17.14  | 184.49  | 100.96     | 1086.72 |

#### TOWER 1 3 BEDROOM APARTMENT

| LEV/EI | LEVEL UNIT NO | UNIT AREA |         | BALCO | NY AREA | TOTAL AREA |         |
|--------|---------------|-----------|---------|-------|---------|------------|---------|
| LEVEL  |               | SQM       | SQFT.   | SQM.  | SQFT.   | SQM.       | SQFT.   |
|        | UNIT 05       | 132.22    | 1423.20 | 17.31 | 186.32  | 149.53     | 1609.52 |
| 1-15   | UNIT 13       | 132.30    | 1424.07 | 16.98 | 182.77  | 149.28     | 1606.84 |
|        | UNIT 05       | 132.22    | 1423.20 | 17.31 | 186.32  | 149.53     | 1609.52 |
| 16-18  | UNIT 13       | 132.30    | 1424.07 | 16.98 | 182.77  | 149.28     | 1606.84 |