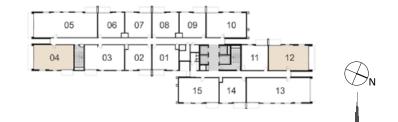

#### TOWER 1 1 BEDROOM APARTMENT

| LEVEL | UNIT NO | UNIT  | AREA   | BALCON | IY AREA | TOTAL AREA |        |
|-------|---------|-------|--------|--------|---------|------------|--------|
|       | UNITINO | SQM   | SQFT.  | SQM.   | SQFT.   | SQM.       | SQFT.  |
|       | UNIT 01 | 54.34 | 584.91 | 5.85   | 62.97   | 60.19      | 647.88 |
|       | UNIT 02 | 54.20 | 583.40 | 5.85   | 62.97   | 60.05      | 646.37 |
|       | UNIT 06 | 54.20 | 583.40 | 5.85   | 62.97   | 60.05      | 646.37 |
|       | UNIT 07 | 54.20 | 583.40 | 5.85   | 62.97   | 60.05      | 646.37 |
| 1-15  | UNIT 08 | 54.20 | 583.40 | 5.85   | 62.97   | 60.05      | 646.37 |
|       | UNIT 09 | 54.20 | 583.40 | 5.85   | 62.97   | 60.05      | 646.37 |
|       | UNIT 11 | 55.28 | 595.03 | 5.85   | 62.97   | 61.13      | 658.00 |
|       | UNIT 14 | 54.17 | 583.08 | 5.85   | 62.97   | 60.02      | 646.05 |
|       | UNIT 01 | 54.34 | 584.91 | 5.85   | 62.97   | 60.19      | 647.88 |
|       | UNIT 02 | 54.20 | 583.40 | 5.85   | 62.97   | 60.05      | 646.37 |
|       | UNIT 06 | 54.20 | 583.40 | 5.85   | 62.97   | 60.05      | 646.37 |
|       | UNIT 07 | 54.20 | 583.40 | 5.85   | 62.97   | 60.05      | 646.37 |
| 16-18 | UNIT 08 | 54.20 | 583.40 | 5.85   | 62.97   | 60.05      | 646.37 |
|       | UNIT 09 | 54.20 | 583.40 | 5.85   | 62.97   | 60.05      | 646.37 |
|       | UNIT 11 | 55.28 | 595.03 | 5.85   | 62.97   | 61.13      | 658.00 |
|       | UNIT 14 | 54.18 | 583.19 | 5.85   | 62.97   | 60.03      | 646.16 |

#### TOWER 1 2 BEDROOM APARTMENT

|  | LEVEL        | UNIT NO | UNIT AREA |        | BALCON | IY AREA | TOTAL AREA |         |
|--|--------------|---------|-----------|--------|--------|---------|------------|---------|
|  |              |         | SQM       | SQFT.  | SQM.   | SQFT.   | SQM.       | SQFT.   |
|  | Ground Floor | UNIT 03 | 83.29     | 896.53 | 37.32  | 401.71  | 120.61     | 1298.24 |

#### TOWER 1 2 BEDROOM APARTMENT

| LEVEL | UNIT NO | UNIT AREA |        | BALCONY AREA |       | TOTAL AREA |        |
|-------|---------|-----------|--------|--------------|-------|------------|--------|
| LEVEL |         | SQM       | SQFT.  | SQM.         | SQFT. | SQM.       | SQFT.  |
|       | UNIT 03 | 83.33     | 896.96 | 5.69         | 61.25 | 89.02      | 958.21 |
| 1-15  | UNIT 10 | 83.42     | 897.93 | 5.85         | 62.97 | 89.27      | 960.90 |
|       | UNIT 15 | 83.25     | 896.10 | 5.69         | 61.25 | 88.94      | 957.35 |
|       | UNIT 03 | 83.33     | 896.96 | 5.69         | 61.25 | 89.02      | 958.21 |
| 16-18 | UNIT 10 | 83.40     | 897.71 | 5.85         | 62.97 | 89.25      | 960.68 |
|       | UNIT 15 | 83.26     | 896.20 | 5.69         | 61.25 | 88.95      | 957.45 |

#### TOWER 1 2 BEDROOM APARTMENT

| LEVEL | UNIT NO | UNIT AREA |        | BALCON | IY AREA | TOTAL AREA |         |
|-------|---------|-----------|--------|--------|---------|------------|---------|
|       | UNITINO | SQM       | SQFT.  | SQM.   | SQFT.   | SQM.       | SQFT.   |
|       | UNIT 04 | 82.61     | 889.21 | 16.90  | 181.91  | 99.51      | 1071.12 |
| 1-15  | UNIT 12 | 83.82     | 902.23 | 17.14  | 184.49  | 100.96     | 1086.72 |
|       | UNIT 04 | 82.61     | 889.21 | 16.90  | 181.91  | 99.51      | 1071.12 |
| 16-18 | UNIT 12 | 83.82     | 902.23 | 17.14  | 184.49  | 100.96     | 1086.72 |

#### TOWER 1 3 BEDROOM APARTMENT

| LEV/EI | LEVEL UNIT NO | UNIT AREA |         | BALCO | NY AREA | TOTAL AREA |         |
|--------|---------------|-----------|---------|-------|---------|------------|---------|
| LEVEL  |               | SQM       | SQFT.   | SQM.  | SQFT.   | SQM.       | SQFT.   |
|        | UNIT 05       | 132.22    | 1423.20 | 17.31 | 186.32  | 149.53     | 1609.52 |
| 1-15   | UNIT 13       | 132.30    | 1424.07 | 16.98 | 182.77  | 149.28     | 1606.84 |
|        | UNIT 05       | 132.22    | 1423.20 | 17.31 | 186.32  | 149.53     | 1609.52 |
| 16-18  | UNIT 13       | 132.30    | 1424.07 | 16.98 | 182.77  | 149.28     | 1606.84 |